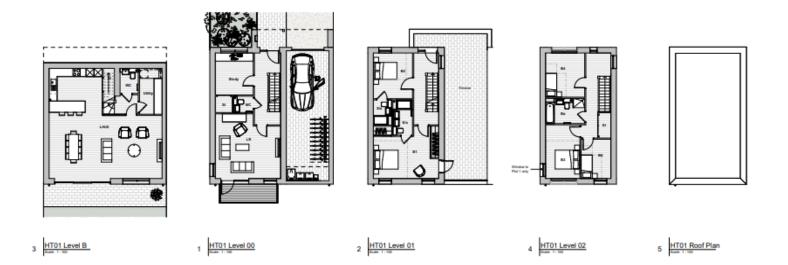

# Oxford City Planning Committee Presentation



24/00390/FUL

17th September 2024



### **Site Location Plan**



#### **Site Location Plan**



## **Proposed Site Plan**



**View towards Canalside (north west)** 



### View towards the north east



#### View towards the south east



## **View towards Leonardo Royal Hotel**



### View to the rear of Goose Green



#### View to the rear of Goose Green



## Joe White's Lane



## **Proposed Layout (Lower Ground)**



## **Proposed Landscaping Plan**



## **Proposed Plans (House Type 1)**



42



#### 43

## **Proposed Plans (House Type 13)**





## **Proposed Plans (Apartment Block)**