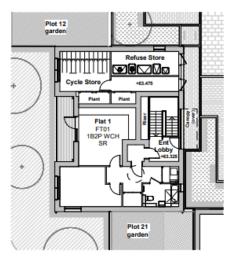

# Oxford City Planning Committee Presentation



24/00390/FUL

17th September 2024



### **Site Location Plan**



#### **Site Location Plan**



## **Proposed Site Plan**



**View towards Canalside (north west)** 



### View towards the north east



#### View towards the south east



## **View towards Leonardo Royal Hotel**



### View to the rear of Goose Green



#### View to the rear of Goose Green



## Joe White's Lane



## **Proposed Layout (Lower Ground)**



## **Proposed Landscaping Plan**



## **Proposed Plans (House Type 1)**



42



#### 43

## **Proposed Plans (House Type 13)**





## **Proposed Plans (Apartment Block)**