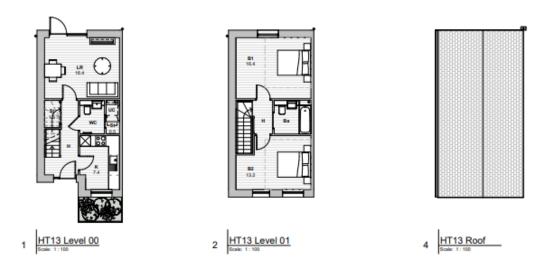

# Oxford City Planning Committee Presentation



24/00390/FUL

17th September 2024



### **Site Location Plan**



#### **Site Location Plan**



## **Proposed Site Plan**



**View towards Canalside (north west)** 



### View towards the north east



#### View towards the south east



## **View towards Leonardo Royal Hotel**



### View to the rear of Goose Green



#### View to the rear of Goose Green



## Joe White's Lane



## **Proposed Layout (Lower Ground)**



## **Proposed Landscaping Plan**



## **Proposed Plans (House Type 1)**



42



#### 43

## **Proposed Plans (House Type 13)**





## **Proposed Plans (Apartment Block)**