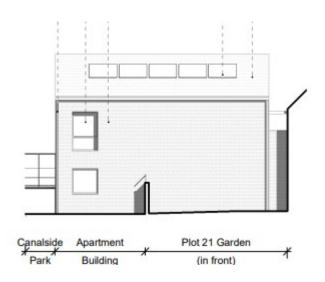

# Oxford City Planning Committee Presentation



24/00390/FUL

17th September 2024



### **Site Location Plan**



#### **Site Location Plan**



## **Proposed Site Plan**



**View towards Canalside (north west)** 



### View towards the north east



#### View towards the south east



## **View towards Leonardo Royal Hotel**



### View to the rear of Goose Green



#### View to the rear of Goose Green



## Joe White's Lane



## **Proposed Layout (Lower Ground)**



## **Proposed Landscaping Plan**



## **Proposed Plans (House Type 1)**



42



#### 43

## **Proposed Plans (House Type 13)**





## **Proposed Plans (Apartment Block)**