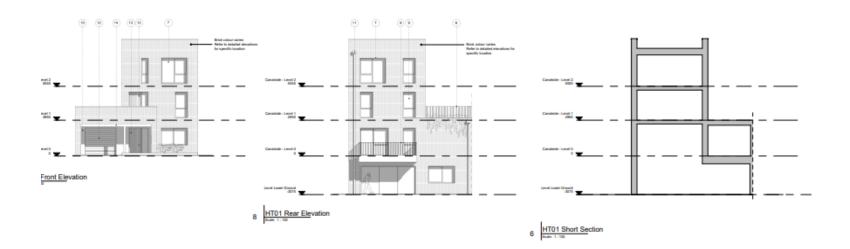

# Oxford City Planning Committee Presentation



24/00390/FUL

17th September 2024



### **Site Location Plan**



#### **Site Location Plan**



## **Proposed Site Plan**



**View towards Canalside (north west)** 



### View towards the north east



#### View towards the south east



## **View towards Leonardo Royal Hotel**



### View to the rear of Goose Green



#### View to the rear of Goose Green



## Joe White's Lane



## **Proposed Layout (Lower Ground)**



## **Proposed Landscaping Plan**



## **Proposed Plans (House Type 1)**



42



#### 43

## **Proposed Plans (House Type 13)**





## **Proposed Plans (Apartment Block)**