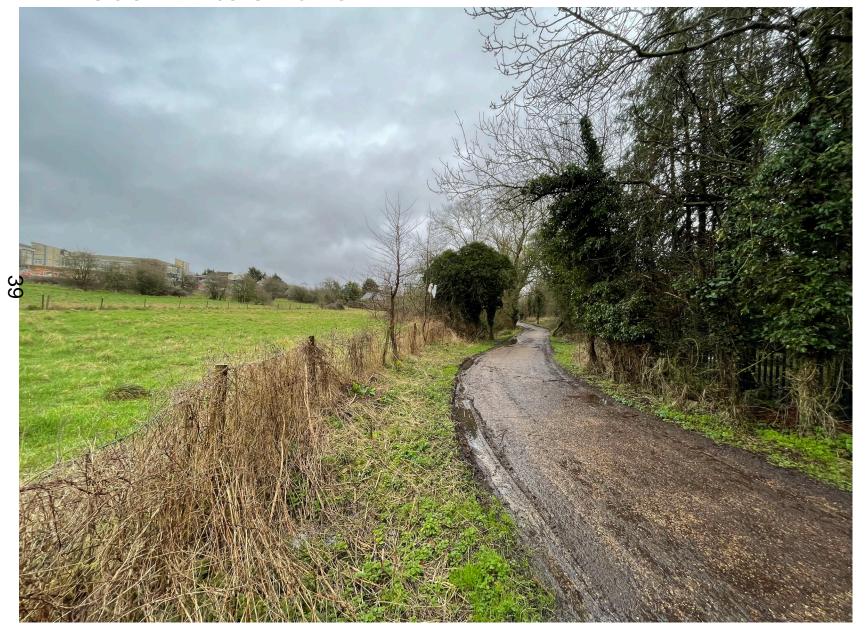

# Oxford City Planning Committee Presentation



24/00390/FUL

17th September 2024



### **Site Location Plan**



#### **Site Location Plan**



## **Proposed Site Plan**



**View towards Canalside (north west)** 



### View towards the north east



#### View towards the south east



## **View towards Leonardo Royal Hotel**



### View to the rear of Goose Green



#### View to the rear of Goose Green



## Joe White's Lane



## **Proposed Layout (Lower Ground)**



## **Proposed Landscaping Plan**



## **Proposed Plans (House Type 1)**



42



#### 43

## **Proposed Plans (House Type 13)**





## **Proposed Plans (Apartment Block)**