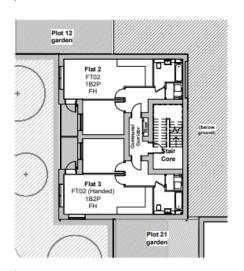

# Oxford City Planning Committee Presentation



24/00390/FUL

17th September 2024



### **Site Location Plan**



#### **Site Location Plan**



## **Proposed Site Plan**



**View towards Canalside (north west)** 



### View towards the north east



#### View towards the south east



## **View towards Leonardo Royal Hotel**



### View to the rear of Goose Green



#### View to the rear of Goose Green



## Joe White's Lane



## **Proposed Layout (Lower Ground)**



## **Proposed Landscaping Plan**



## **Proposed Plans (House Type 1)**



42



#### 43

## **Proposed Plans (House Type 13)**





## **Proposed Plans (Apartment Block)**