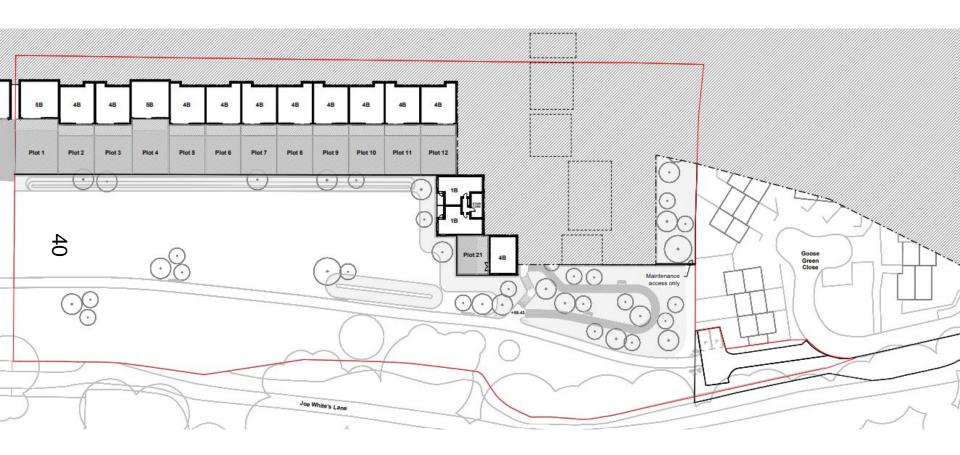

# Oxford City Planning Committee Presentation



24/00390/FUL

17th September 2024



### **Site Location Plan**



#### **Site Location Plan**



## **Proposed Site Plan**



**View towards Canalside (north west)** 



### View towards the north east



#### View towards the south east



## **View towards Leonardo Royal Hotel**



### View to the rear of Goose Green



#### View to the rear of Goose Green



## Joe White's Lane



## **Proposed Layout (Lower Ground)**



## **Proposed Landscaping Plan**



## **Proposed Plans (House Type 1)**



42



#### 43

## **Proposed Plans (House Type 13)**





## **Proposed Plans (Apartment Block)**