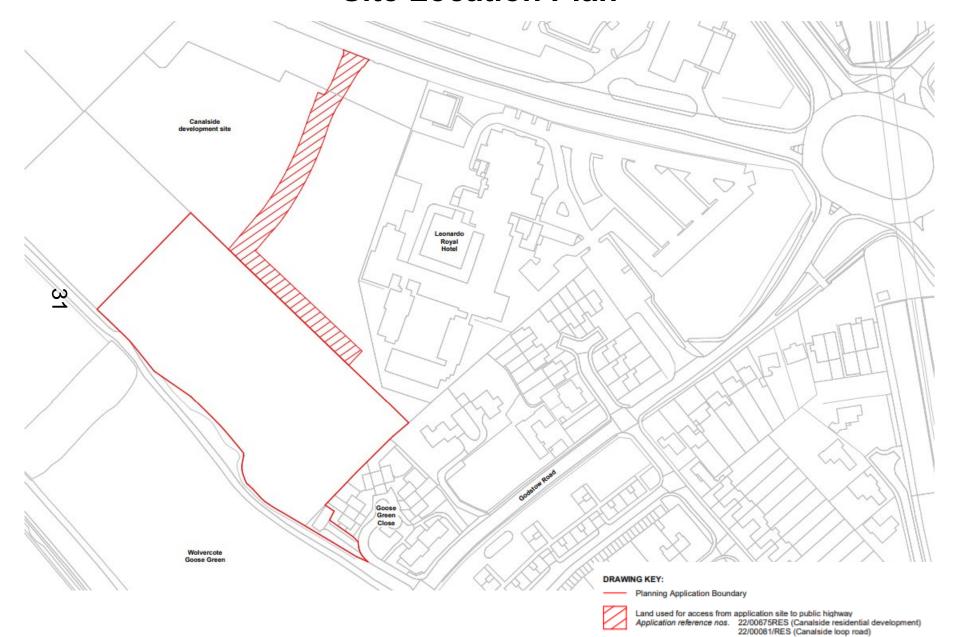

# Oxford City Planning Committee Presentation



24/00390/FUL

17th September 2024



### **Site Location Plan**



#### **Site Location Plan**



## **Proposed Site Plan**



**View towards Canalside (north west)** 



### View towards the north east



#### View towards the south east



## **View towards Leonardo Royal Hotel**



### View to the rear of Goose Green



#### View to the rear of Goose Green



## Joe White's Lane



## **Proposed Layout (Lower Ground)**



## **Proposed Landscaping Plan**



## **Proposed Plans (House Type 1)**



42



#### 43

## **Proposed Plans (House Type 13)**





## **Proposed Plans (Apartment Block)**