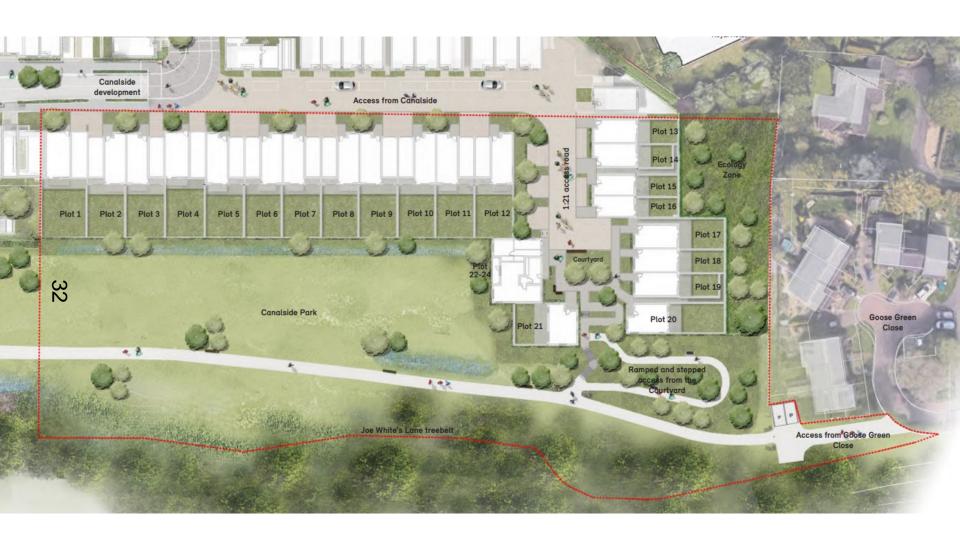

# Oxford City Planning Committee Presentation



24/00390/FUL

17th September 2024



### **Site Location Plan**



#### **Site Location Plan**



## **Proposed Site Plan**



**View towards Canalside (north west)** 



### View towards the north east



#### View towards the south east



## **View towards Leonardo Royal Hotel**



### View to the rear of Goose Green



#### View to the rear of Goose Green



## Joe White's Lane



## **Proposed Layout (Lower Ground)**



## **Proposed Landscaping Plan**



## **Proposed Plans (House Type 1)**



42



#### 43

## **Proposed Plans (House Type 13)**





## **Proposed Plans (Apartment Block)**