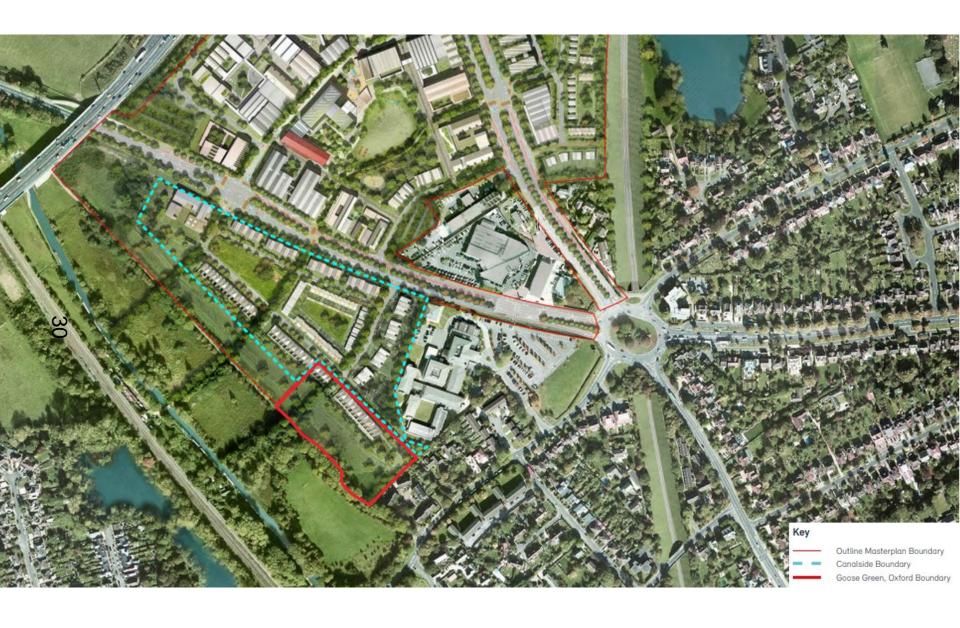

# Oxford City Planning Committee Presentation



24/00390/FUL

17th September 2024



### **Site Location Plan**



#### **Site Location Plan**



## **Proposed Site Plan**



**View towards Canalside (north west)** 



### View towards the north east



#### View towards the south east



## **View towards Leonardo Royal Hotel**



### View to the rear of Goose Green



#### View to the rear of Goose Green



## Joe White's Lane



## **Proposed Layout (Lower Ground)**



## **Proposed Landscaping Plan**



## **Proposed Plans (House Type 1)**



42



#### 43

## **Proposed Plans (House Type 13)**





## **Proposed Plans (Apartment Block)**