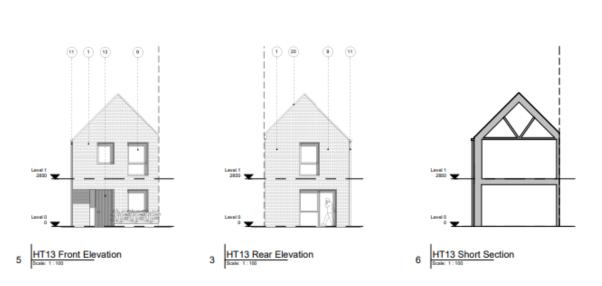

# Oxford City Planning Committee Presentation



24/00390/FUL

17th September 2024



### **Site Location Plan**



#### **Site Location Plan**



## **Proposed Site Plan**



**View towards Canalside (north west)** 



### View towards the north east



#### View towards the south east



## **View towards Leonardo Royal Hotel**



### View to the rear of Goose Green



#### View to the rear of Goose Green



## Joe White's Lane



## **Proposed Layout (Lower Ground)**



## **Proposed Landscaping Plan**



## **Proposed Plans (House Type 1)**



42



#### 43

## **Proposed Plans (House Type 13)**





## **Proposed Plans (Apartment Block)**