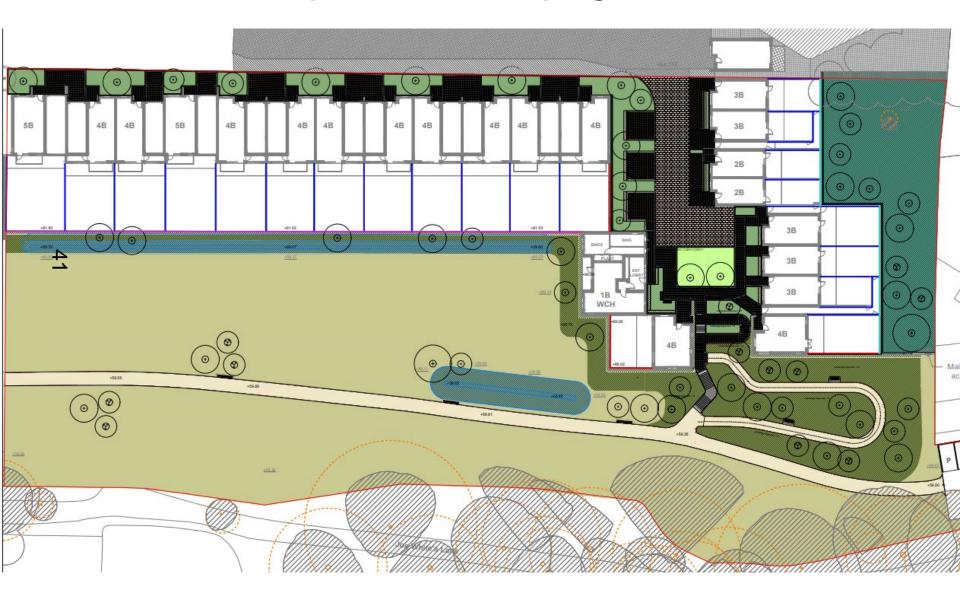

# Oxford City Planning Committee Presentation



24/00390/FUL

17th September 2024



### **Site Location Plan**



#### **Site Location Plan**



## **Proposed Site Plan**



**View towards Canalside (north west)** 



### View towards the north east



#### View towards the south east



## **View towards Leonardo Royal Hotel**



### View to the rear of Goose Green



#### View to the rear of Goose Green



## Joe White's Lane



## **Proposed Layout (Lower Ground)**



## **Proposed Landscaping Plan**



## **Proposed Plans (House Type 1)**



42



#### 43

## **Proposed Plans (House Type 13)**





## **Proposed Plans (Apartment Block)**