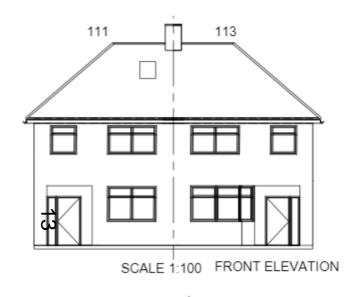

### Site Frontage Existing – 111 **Wytham Street**

#### **Existing Elevations**

SCALE 1:100 SIDE ELEVATION