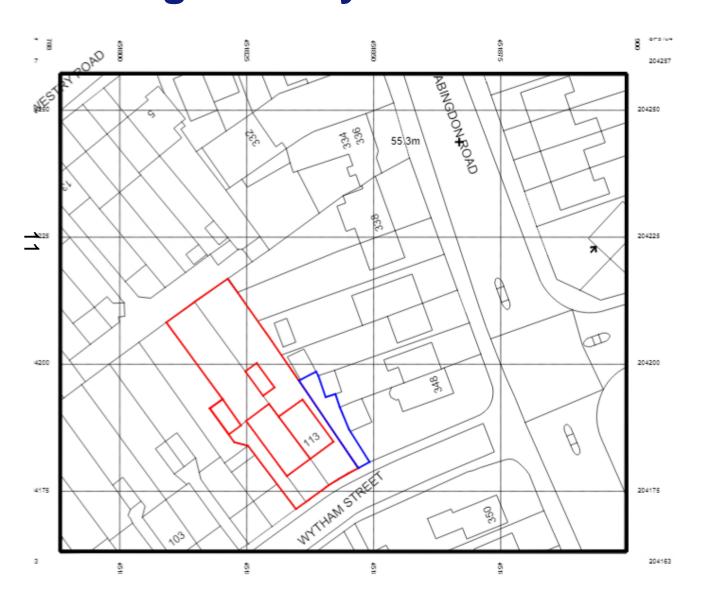

Reference Number: 24/00667/FUL

ယ

Site Address: 111 and 113 Wytham Street, Oxford, OX1 4TN



204163





### Site Frontage Existing – 111 **Wytham Street**



# Annobration of the property of

### Site Rear Existing – 111 Wytham Street











### Site Rear Existing – 113 Wytham **Street**





## **CITY COUNCIL**

### **Site Side Elevation Facing North-**West Existing – 113 Wytham Street





# OXFORD CITY COUNCIL

## Site Side Elevation Facing South Existing – 113 Wytham Street





# **COUNCIL**

## www.oxford.gov.uk



#### **Existing Site Layout**









#### **Existing Elevations**





SCALE 1:100 SIDE ELEVATION









#### **Proposed Elevations**









SCALE 1:100 SIDE ELEVATION



### **Existing Plans – Ground and First Floor**











16





**Proposed Plans – Ground Floor** 

## www.oxford.gov.uk



**Proposed Plans – First Floor** 



## **CITY COUNCIL**

# www.oxford.gov.uk



**Proposed Plans – Second Floor** 

(Loft)

19