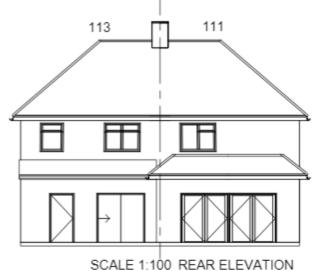

### Site Rear Existing – 111 Wytham Street

### Site Rear Existing – 113 Wytham **Street**

#### **Existing Elevations**

SCALE 1:100 SIDE ELEVATION