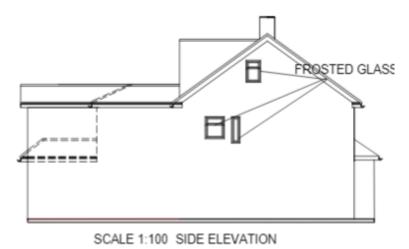

Reference Number: 24/00667/FUL

ယ

Site Address: 111 and 113 Wytham Street, Oxford, OX1 4TN



204163





### Site Frontage Existing – 111 **Wytham Street**



# Annobration of the property of

### Site Rear Existing – 111 Wytham Street











### Site Rear Existing – 113 Wytham **Street**





## **CITY COUNCIL**

### **Site Side Elevation Facing North-**West Existing – 113 Wytham Street





# OXFORD CITY COUNCIL

## Site Side Elevation Facing South Existing – 113 Wytham Street





# **COUNCIL**

## www.oxford.gov.uk



#### **Existing Site Layout**









#### **Existing Elevations**





SCALE 1:100 SIDE ELEVATION









#### **Proposed Elevations**









SCALE 1:100 SIDE ELEVATION



### **Existing Plans – Ground and First Floor**











16





**Proposed Plans – Ground Floor** 

## www.oxford.gov.uk



**Proposed Plans – First Floor** 



## **CITY COUNCIL**

# www.oxford.gov.uk



**Proposed Plans – Second Floor** 

(Loft)

19