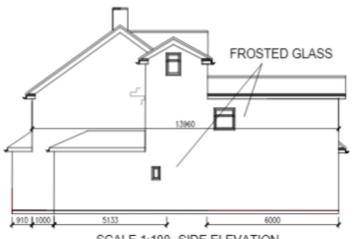

Reference Number: 24/00667/FUL

ယ

Site Address: 111 and 113 Wytham Street, Oxford, OX1 4TN



204163





### Site Frontage Existing – 111 **Wytham Street**



# Annobration of the property of

### Site Rear Existing – 111 Wytham Street











### Site Rear Existing – 113 Wytham **Street**





## **CITY COUNCIL**

### **Site Side Elevation Facing North-**West Existing – 113 Wytham Street





# OXFORD CITY COUNCIL

## Site Side Elevation Facing South Existing – 113 Wytham Street





# **COUNCIL**

## www.oxford.gov.uk



#### **Existing Site Layout**









#### **Existing Elevations**





SCALE 1:100 SIDE ELEVATION









#### **Proposed Elevations**









SCALE 1:100 SIDE ELEVATION



### **Existing Plans – Ground and First Floor**











16





**Proposed Plans – Ground Floor** 

## www.oxford.gov.uk



**Proposed Plans – First Floor** 



## **CITY COUNCIL**

# www.oxford.gov.uk



**Proposed Plans – Second Floor** 

(Loft)

19