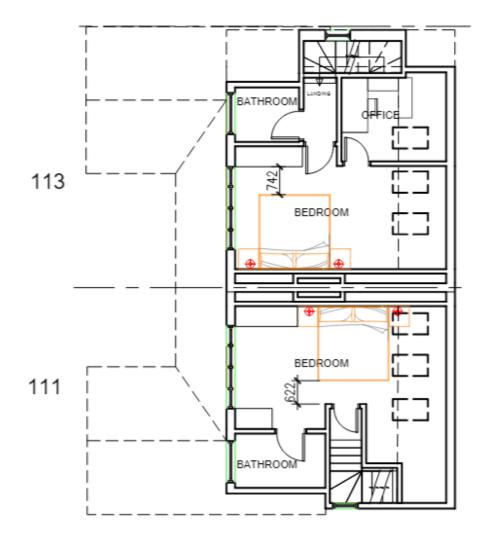

rontage Existing – 111 **Wytham Street**



# Annobration of the property of

### Site Rear Existing – 111 Wytham Street











### Site Rear Existing – 113 Wytham **Street**





## **CITY COUNCIL**

### **Site Side Elevation Facing North-**West Existing – 113 Wytham Street





# OXFORD CITY COUNCIL

## Site Side Elevation Facing South Existing – 113 Wytham Street





# **COUNCIL**

## www.oxford.gov.uk



#### **Existing Site Layout**









#### **Existing Elevations**





SCALE 1:100 SIDE ELEVATION









#### **Proposed Elevations**









SCALE 1:100 SIDE ELEVATION



### **Existing Plans – Ground and First Floor**











16





**Proposed Plans – Ground Floor** 

## www.oxford.gov.uk



**Proposed Plans – First Floor** 



## **CITY COUNCIL**

# www.oxford.gov.uk



**Proposed Plans – Second Floor** 

(Loft)

19