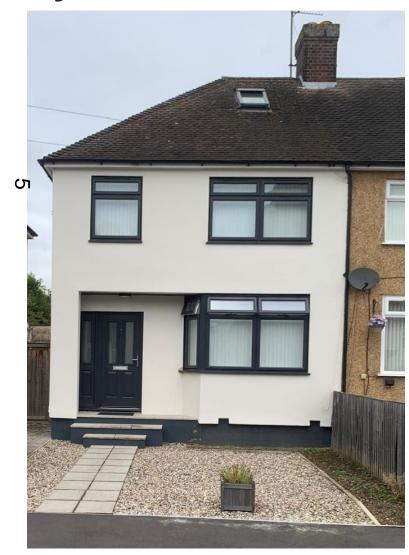

Reference Number: 24/00667/FUL

ယ

Site Address: 111 and 113 Wytham Street, Oxford, OX1 4TN



204163





### Site Frontage Existing – 111 **Wytham Street**



# Annobration of the property of

### Site Rear Existing – 111 Wytham Street











### Site Rear Existing – 113 Wytham **Street**





## **CITY COUNCIL**

### **Site Side Elevation Facing North-**West Existing – 113 Wytham Street





# OXFORD CITY COUNCIL

## Site Side Elevation Facing South Existing – 113 Wytham Street





# **COUNCIL**

## www.oxford.gov.uk



#### **Existing Site Layout**









#### **Existing Elevations**





SCALE 1:100 SIDE ELEVATION









#### **Proposed Elevations**









SCALE 1:100 SIDE ELEVATION



### **Existing Plans – Ground and First Floor**











16





**Proposed Plans – Ground Floor** 

## www.oxford.gov.uk



**Proposed Plans – First Floor** 



## **CITY COUNCIL**

# www.oxford.gov.uk



**Proposed Plans – Second Floor** 

(Lof