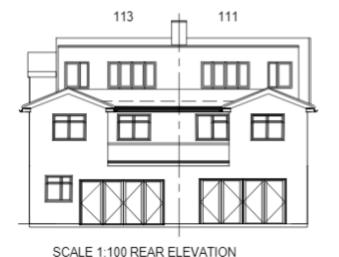

Reference Number: 24/00667/FUL

ယ

Site Address: 111 and 113 Wytham Street, Oxford, OX1 4TN



204163





### Site Frontage Existing – 111 **Wytham Street**



# Annobration of the property of

### Site Rear Existing – 111 Wytham Street











### Site Rear Existing – 113 Wytham **Street**





## **CITY COUNCIL**

### **Site Side Elevation Facing North-**West Existing – 113 Wytham Street





# OXFORD CITY COUNCIL

## Site Side Elevation Facing South Existing – 113 Wytham Street





# **COUNCIL**

## www.oxford.gov.uk



#### **Existing Site Layout**









#### **Existing Elevations**





SCALE 1:100 SIDE ELEVATION









#### **Proposed Elevations**









SCALE 1:100 SIDE ELEVATION



### **Existing Plans – Ground and First Floor**











16





**Proposed Plans – Ground Floor** 

## www.oxford.gov.uk



**Proposed Plans – First Floor** 



## **CITY COUNCIL**

# www.oxford.gov.uk



**Proposed Plans – Second Floor** 

(Loft)

19