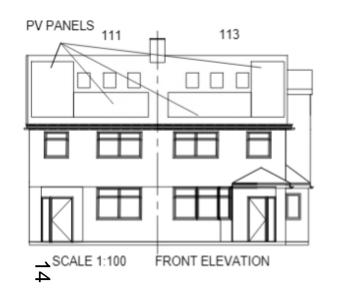

Reference Number: 24/00667/FUL

ယ

Site Address: 111 and 113 Wytham Street, Oxford, OX1 4TN



204163





### Site Frontage Existing – 111 **Wytham Street**



# Annobration of the property of

### Site Rear Existing – 111 Wytham Street











### Site Rear Existing – 113 Wytham **Street**





## **CITY COUNCIL**

### **Site Side Elevation Facing North-**West Existing – 113 Wytham Street





# OXFORD CITY COUNCIL

## Site Side Elevation Facing South Existing – 113 Wytham Street





# **COUNCIL**

## www.oxford.gov.uk



#### **Existing Site Layout**









#### **Existing Elevations**





SCALE 1:100 SIDE ELEVATION









#### **Proposed Elevations**









SCALE 1:100 SIDE ELEVATION



### **Existing Plans – Ground and First Floor**











16





**Proposed Plans – Ground Floor** 

## www.oxford.gov.uk



**Proposed Plans – First Floor** 



## **CITY COUNCIL**

# www.oxford.gov.uk



**Proposed Plans – Second Floor** 

(Loft)

19