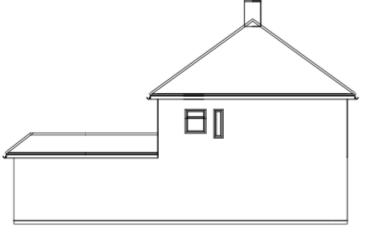

### **Site Side Elevation Facing North-**West Existing – 113 Wytham Street

#### **Existing Elevations**

SCALE 1:100 SIDE ELEVATION