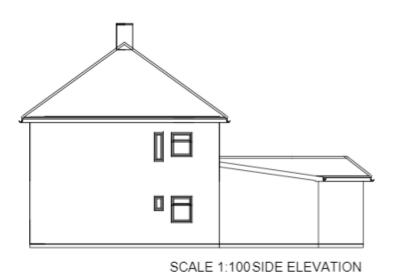

## Site Side Elevation Facing South Existing – 113 Wytham Street

#### **Existing Elevations**

SCALE 1:100 SIDE ELEVATION