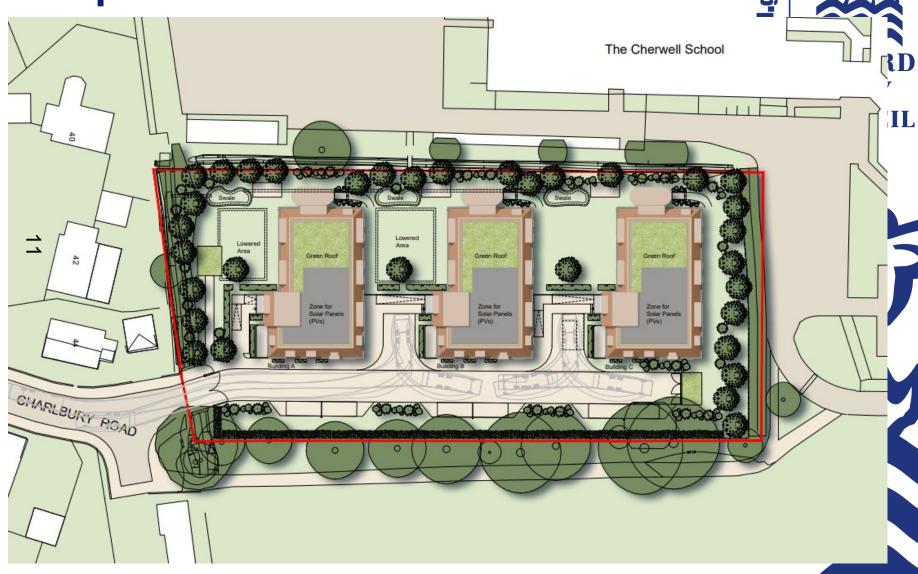

### Oxford City Planning Committee Presentation

OXFORD CITY COUNCIL

Reference Number: 23/02411/FUL

**Site Address: Land North of Charlbury Road** 



#### **Site Location Plan**







### **Existing Site Plan**



## **Site Photos – View South towards Cherwell School**







## View south towards Charlbury Road







# Side of Tennis Courts (southern boundary)









### **Entrance – Approach to Site**



### **Proposed Block Plan**



### **Proposed Elevations**

gov.uk

Ground Level Building A





Proposed South Elevation







Proposed North Elevation



Proposed West Elevation

#### **Ground Floor Plan**



### **First Floor Plan**



#### **Second Floor Plan**









## **Proposed Visuals – Charlbury Road**







## View from Cherwell School Access



This page is intentionally left blank