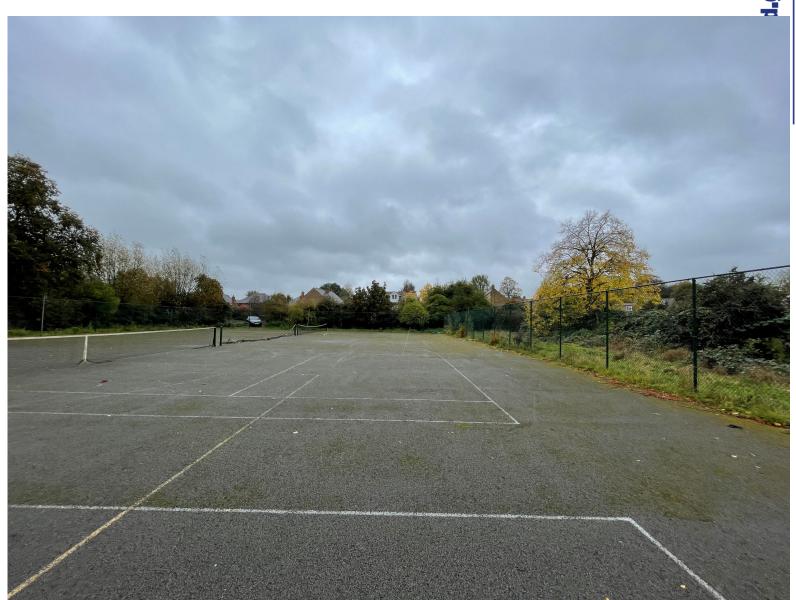

### Oxford City Planning Committee Presentation

OXFORD CITY COUNCIL

Reference Number: 23/02411/FUL

**Site Address: Land North of Charlbury Road** 



#### **Site Location Plan**







### **Existing Site Plan**



## **Site Photos – View South towards Cherwell School**







## View south towards Charlbury Road







# Side of Tennis Courts (southern boundary)









### **Entrance – Approach to Site**



### **Proposed Block Plan**



### **Proposed Elevations**

gov.uk

Ground Level Building A





Proposed South Elevation







Proposed North Elevation



Proposed West Elevation

#### **Ground Floor Plan**



### **First Floor Plan**



#### **Second Floor Plan**









## **Proposed Visuals – Charlbury Road**







## View from Cherwell School Access



This page is intentionally left blank