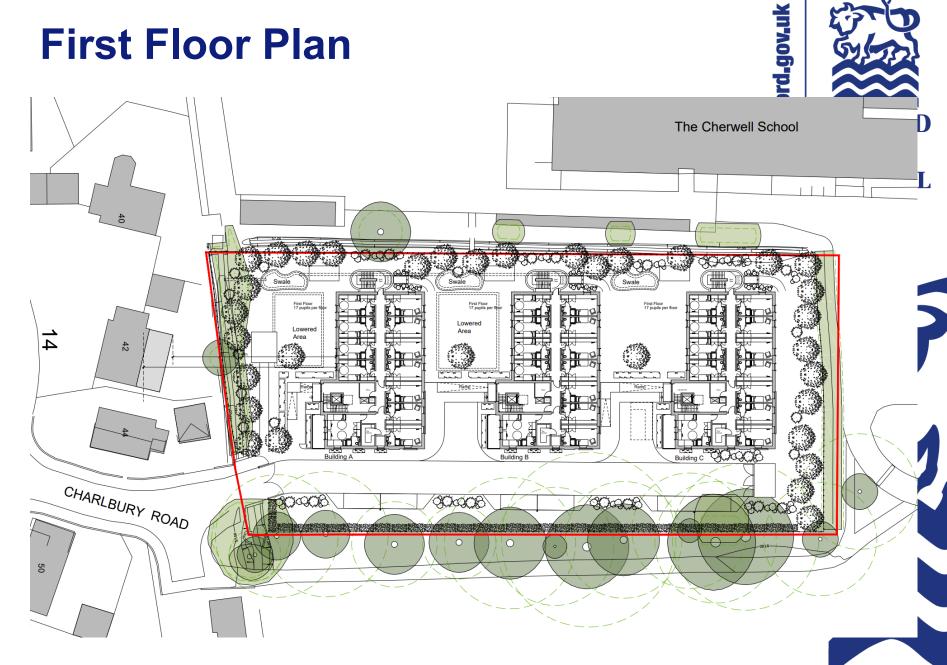

### Oxford City Planning Committee Presentation

OXFORD CITY COUNCIL

Reference Number: 23/02411/FUL

**Site Address: Land North of Charlbury Road** 



#### **Site Location Plan**







### **Existing Site Plan**



## **Site Photos – View South towards Cherwell School**







## View south towards Charlbury Road







# Side of Tennis Courts (southern boundary)









### **Entrance – Approach to Site**



### **Proposed Block Plan**



### **Proposed Elevations**

gov.uk

Ground Level Building A





Proposed South Elevation







Proposed North Elevation



Proposed West Elevation

#### **Ground Floor Plan**



### **First Floor Plan**



#### **Second Floor Plan**









## **Proposed Visuals – Charlbury Road**







## View from Cherwell School Access



This page is intentionally left blank