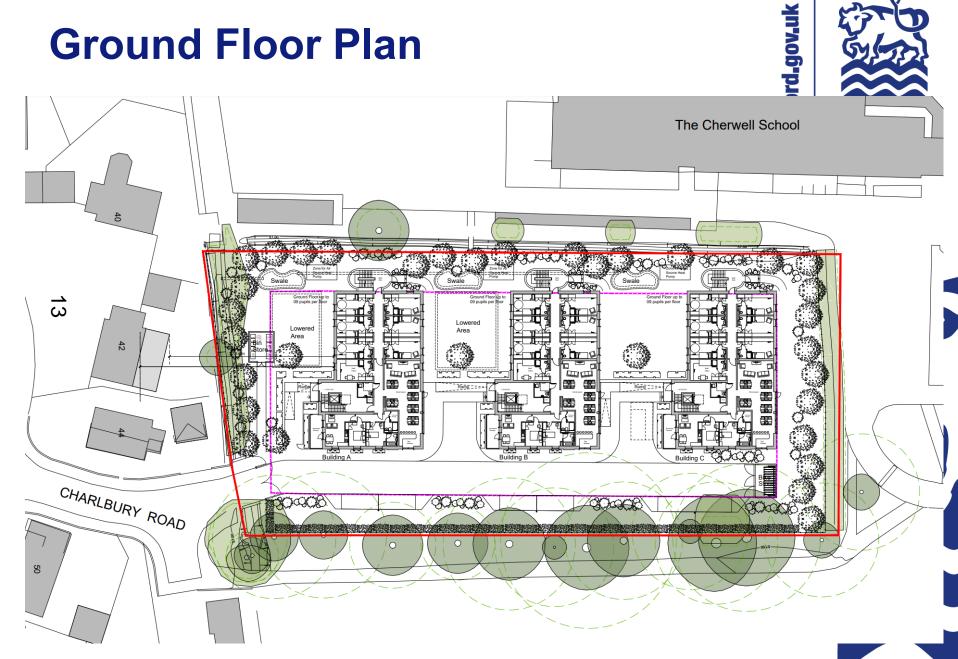

### Oxford City Planning Committee Presentation

OXFORD CITY COUNCIL

Reference Number: 23/02411/FUL

**Site Address: Land North of Charlbury Road** 



#### **Site Location Plan**







### **Existing Site Plan**



## **Site Photos – View South towards Cherwell School**







## View south towards Charlbury Road







# Side of Tennis Courts (southern boundary)









### **Entrance – Approach to Site**



### **Proposed Block Plan**



### **Proposed Elevations**

gov.uk

Ground Level Building A





Proposed South Elevation







Proposed North Elevation



Proposed West Elevation

#### **Ground Floor Plan**



### **First Floor Plan**



#### **Second Floor Plan**









## **Proposed Visuals – Charlbury Road**







## View from Cherwell School Access



This page is intentionally left blank