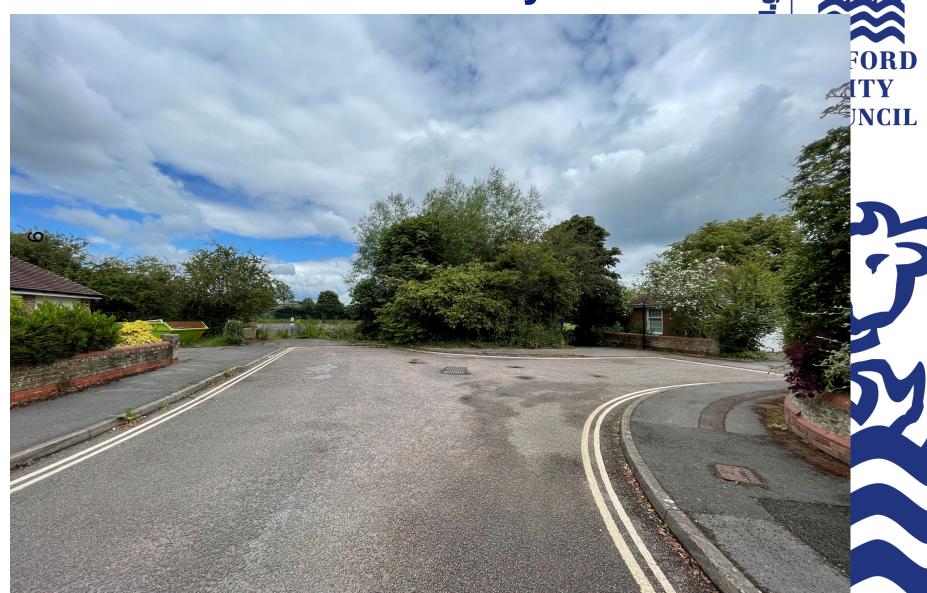

### Oxford City Planning Committee Presentation

OXFORD CITY COUNCIL

Reference Number: 23/02411/FUL

**Site Address: Land North of Charlbury Road** 



#### **Site Location Plan**







### **Existing Site Plan**



## **Site Photos – View South towards Cherwell School**







## View south towards Charlbury Road







# Side of Tennis Courts (southern boundary)









### **Entrance – Approach to Site**



### **Proposed Block Plan**



### **Proposed Elevations**

gov.uk

Ground Level Building A





Proposed South Elevation







Proposed North Elevation



Proposed West Elevation

#### **Ground Floor Plan**



### **First Floor Plan**



#### **Second Floor Plan**









## **Proposed Visuals – Charlbury Road**







## View from Cherwell School Access



This page is intentionally left blank