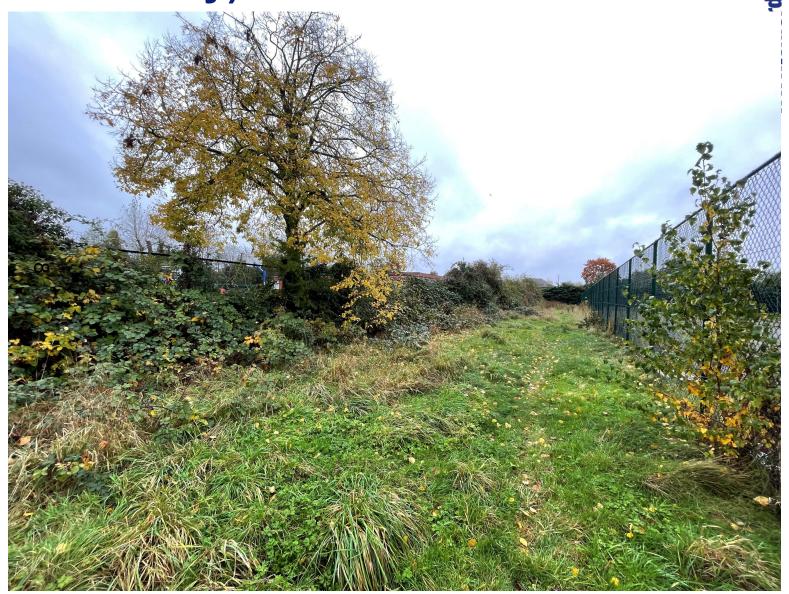

### Oxford City Planning Committee Presentation

OXFORD CITY COUNCIL

Reference Number: 23/02411/FUL

**Site Address: Land North of Charlbury Road** 



#### **Site Location Plan**







### **Existing Site Plan**



## **Site Photos – View South towards Cherwell School**







## View south towards Charlbury Road







# Side of Tennis Courts (southern boundary)









### **Entrance – Approach to Site**



### **Proposed Block Plan**



### **Proposed Elevations**

gov.uk

Ground Level Building A





Proposed South Elevation







Proposed North Elevation



Proposed West Elevation

#### **Ground Floor Plan**



### **First Floor Plan**



#### **Second Floor Plan**









## **Proposed Visuals – Charlbury Road**







## View from Cherwell School Access



This page is intentionally left blank