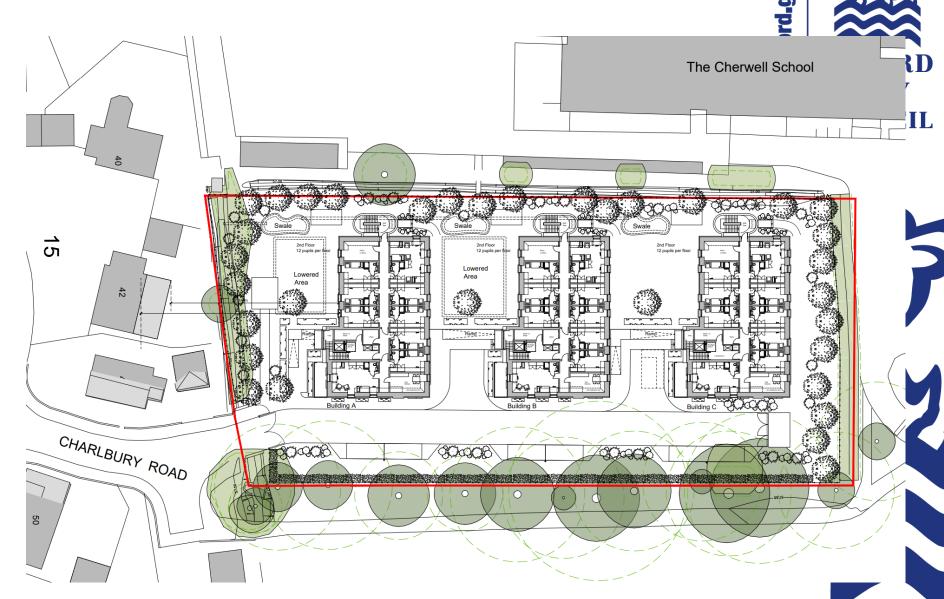

### Oxford City Planning Committee Presentation

OXFORD CITY COUNCIL

Reference Number: 23/02411/FUL

**Site Address: Land North of Charlbury Road** 



#### **Site Location Plan**







### **Existing Site Plan**



## **Site Photos – View South towards Cherwell School**







## View south towards Charlbury Road







# Side of Tennis Courts (southern boundary)









### **Entrance – Approach to Site**



### **Proposed Block Plan**



### **Proposed Elevations**

gov.uk

Ground Level Building A





Proposed South Elevation







Proposed North Elevation



Proposed West Elevation

#### **Ground Floor Plan**



### **First Floor Plan**



#### **Second Floor Plan**









## **Proposed Visuals – Charlbury Road**







## View from Cherwell School Access



This page is intentionally left blank