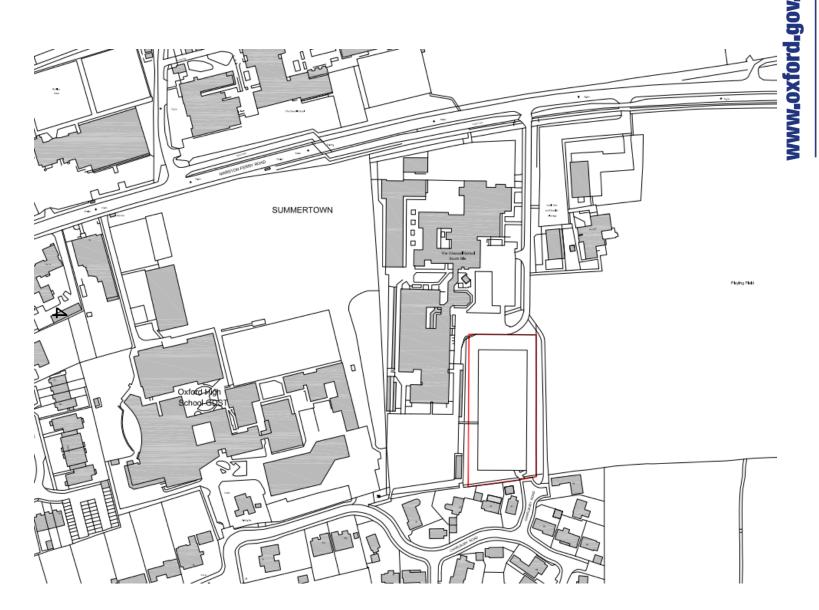

### Oxford City Planning Committee Presentation

OXFORD CITY COUNCIL

Reference Number: 23/02411/FUL

**Site Address: Land North of Charlbury Road** 



#### **Site Location Plan**







### **Existing Site Plan**



## **Site Photos – View South towards Cherwell School**







## View south towards Charlbury Road







# Side of Tennis Courts (southern boundary)









### **Entrance – Approach to Site**



### **Proposed Block Plan**



### **Proposed Elevations**

gov.uk

Ground Level Building A





Proposed South Elevation







Proposed North Elevation



Proposed West Elevation

#### **Ground Floor Plan**



### **First Floor Plan**



#### **Second Floor Plan**









## **Proposed Visuals – Charlbury Road**







## View from Cherwell School Access



This page is intentionally left blank