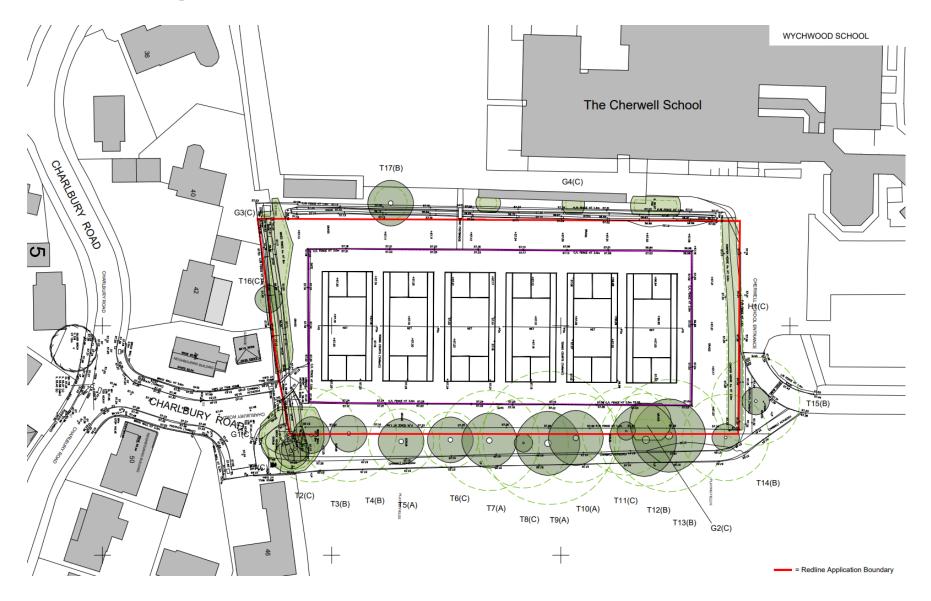

### Oxford City Planning Committee Presentation

OXFORD CITY COUNCIL

Reference Number: 23/02411/FUL

**Site Address: Land North of Charlbury Road** 



#### **Site Location Plan**







### **Existing Site Plan**



## **Site Photos – View South towards Cherwell School**







## View south towards Charlbury Road







# Side of Tennis Courts (southern boundary)









### **Entrance – Approach to Site**



### **Proposed Block Plan**



### **Proposed Elevations**

gov.uk

Ground Level Building A





Proposed South Elevation







Proposed North Elevation



Proposed West Elevation

#### **Ground Floor Plan**



### **First Floor Plan**



#### **Second Floor Plan**









## **Proposed Visuals – Charlbury Road**







## View from Cherwell School Access



This page is intentionally left blank