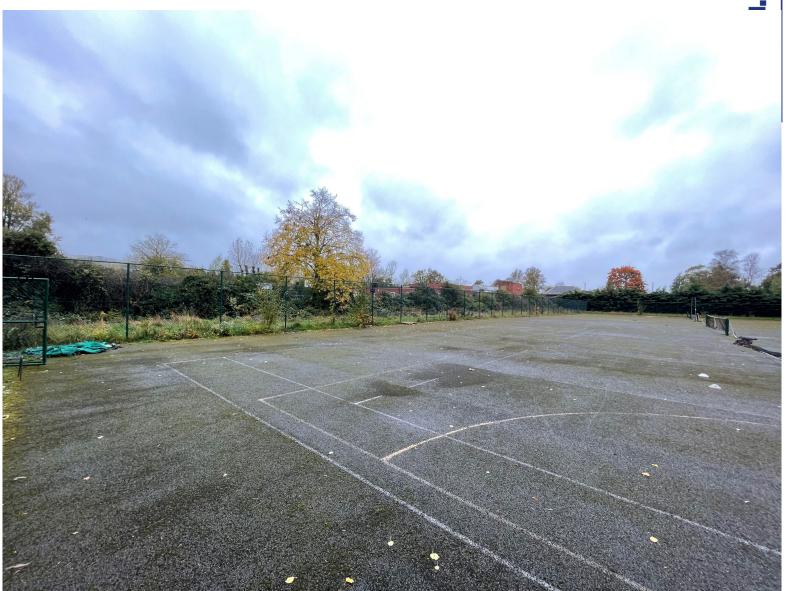

### Oxford City Planning Committee Presentation

OXFORD CITY COUNCIL

Reference Number: 23/02411/FUL

**Site Address: Land North of Charlbury Road** 



#### **Site Location Plan**







### **Existing Site Plan**



## **Site Photos – View South towards Cherwell School**







## View south towards Charlbury Road







# Side of Tennis Courts (southern boundary)









### **Entrance – Approach to Site**



### **Proposed Block Plan**



### **Proposed Elevations**

gov.uk

Ground Level Building A





Proposed South Elevation







Proposed North Elevation



Proposed West Elevation

#### **Ground Floor Plan**



### **First Floor Plan**



#### **Second Floor Plan**









## **Proposed Visuals – Charlbury Road**







## View from Cherwell School Access



This page is intentionally left blank