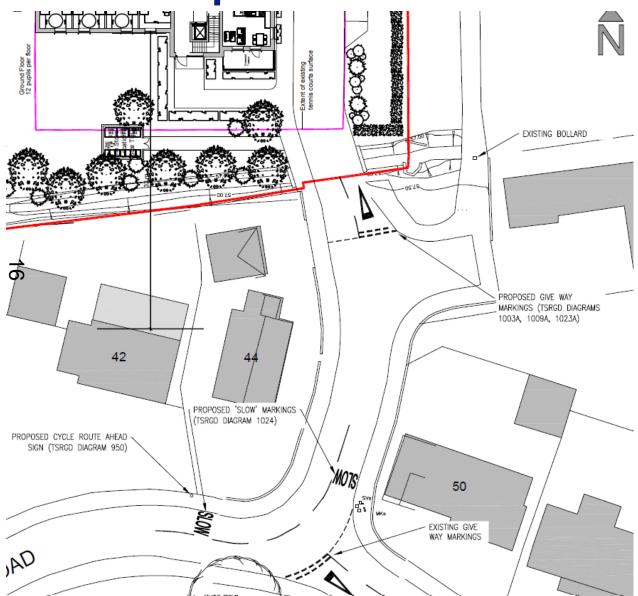

### Oxford City Planning Committee Presentation

OXFORD CITY COUNCIL

Reference Number: 23/02411/FUL

**Site Address: Land North of Charlbury Road** 



#### **Site Location Plan**







### **Existing Site Plan**



## **Site Photos – View South towards Cherwell School**







## View south towards Charlbury Road







# Side of Tennis Courts (southern boundary)









### **Entrance – Approach to Site**



### **Proposed Block Plan**



### **Proposed Elevations**

gov.uk

Ground Level Building A





Proposed South Elevation







Proposed North Elevation



Proposed West Elevation

#### **Ground Floor Plan**



### **First Floor Plan**



#### **Second Floor Plan**









## **Proposed Visuals – Charlbury Road**







## View from Cherwell School Access



This page is intentionally left blank