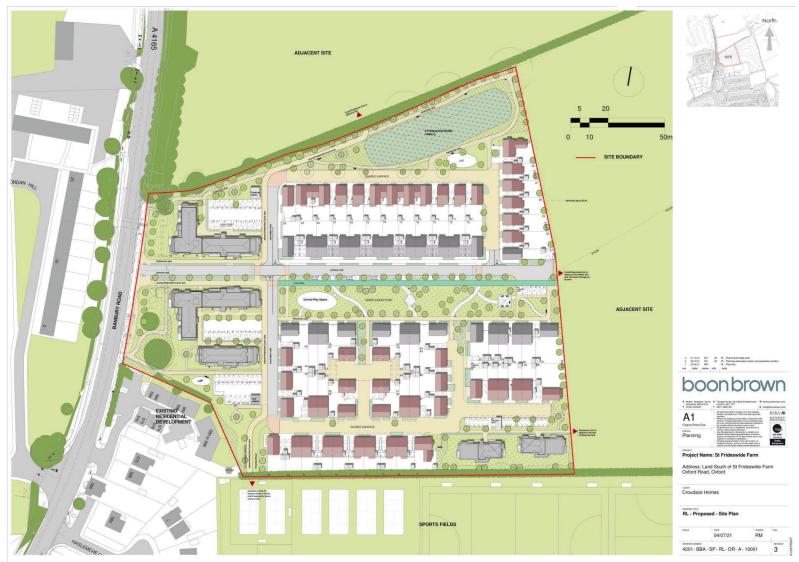

# Oxford City Planning Committee Presentation

**Reference Number: 24/01141/POM** 

Site Address: St Frideswide Farm, Banbury Road

www.oxford.gov.uk