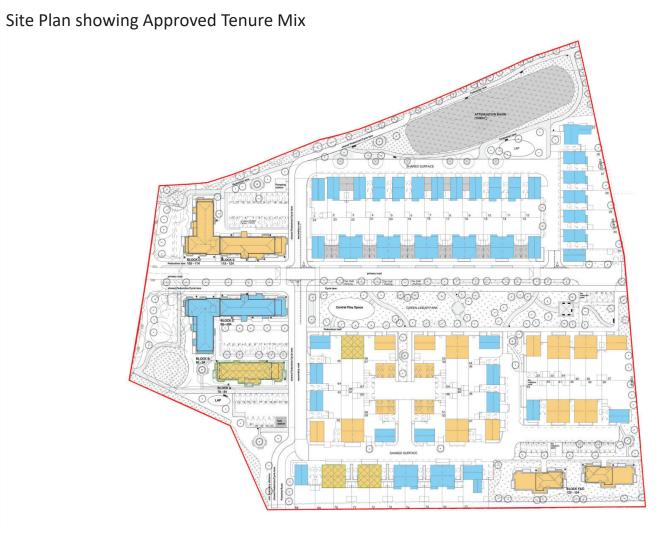

Croudace Homes

RL - Proposed - Site Plan - Tenure Mix

| BOALE                            | DATE<br>11/30/21 | DH       | сык<br>JK |
|----------------------------------|------------------|----------|-----------|
| 4201- BBA- SP - RL- DR- A- 10010 |                  | REVISION |           |

## 23

Site Plan showing proposed amended Tenure Mix

RIBA W Instrument Bally .

Groudace Homes

#### RL - Proposed - Site Plan - Tenure Mix

| 1:500                     | 11/30/21 | DH | JK<br>an |
|---------------------------|----------|----|----------|
| 4201-BBA-SP-RL-DR-A-10010 |          |    | 2        |