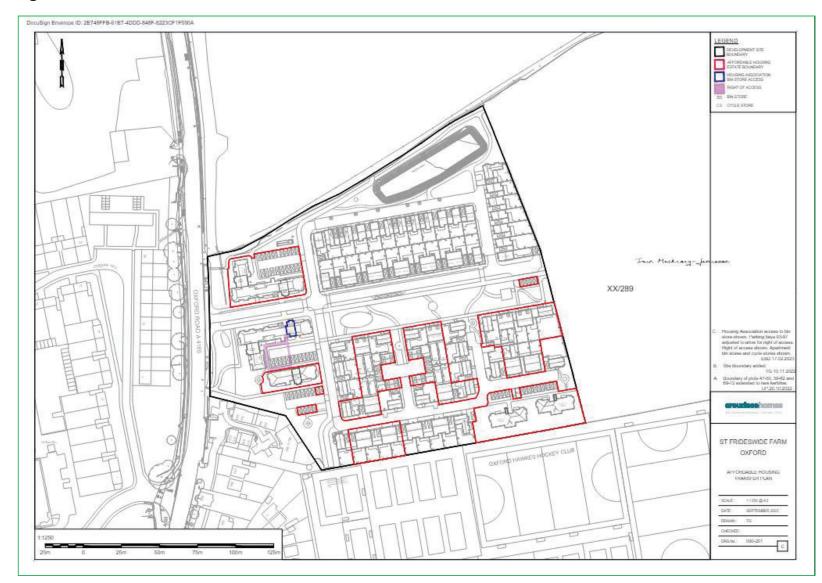

#### Approved Block Plan with Plot numbering Plots 66 and 67 (2x4BH) and plots 60 and 61 (2x3BH) outlined in Green.

Plan showing Affordable units outlined in red

Project Name: St Frideswide Farm

Address: Land South of St Frideswide Farm Oxford Road, Oxford