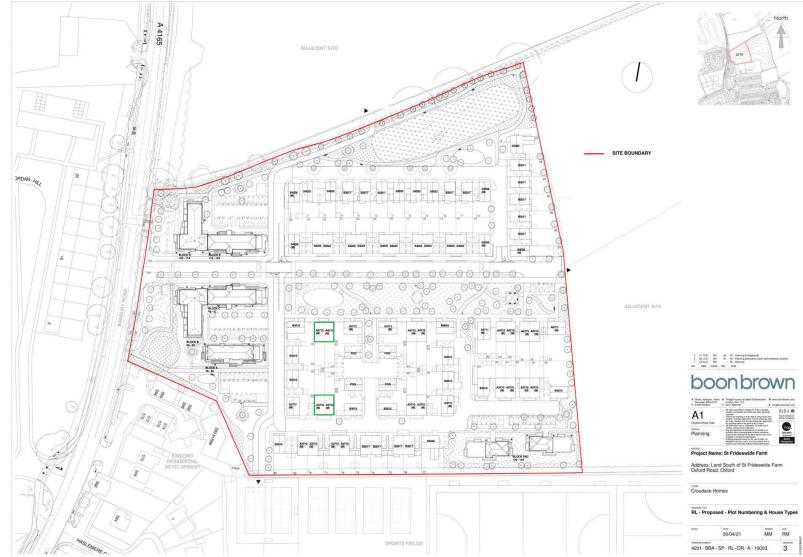

### Approved Block Plan

#### Approved Block Plan with Plot numbering Plots 66 and 67 (2x4BH) and plots 60 and 61 (2x3BH) outlined in Green.

Plan showing Affordable units outlined in red

Project Name: St Frideswide Farm

Address: Land South of St Frideswide Farm Oxford Road, Oxford