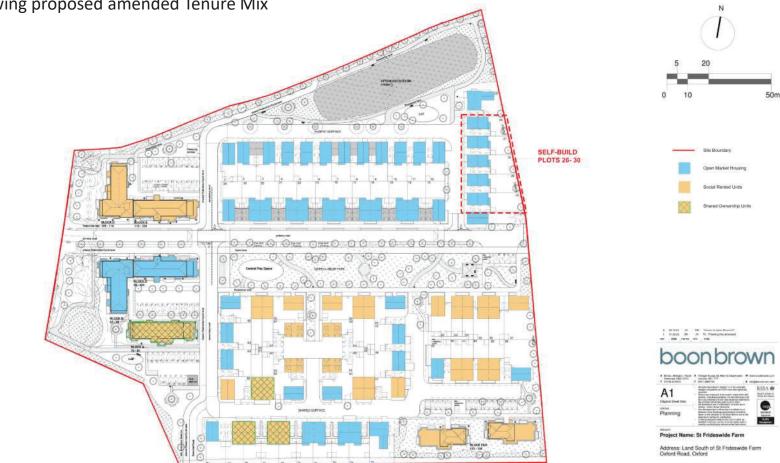

## 23

Site Plan showing proposed amended Tenure Mix

RIBA W Instrument Bally .

Groudace Homes