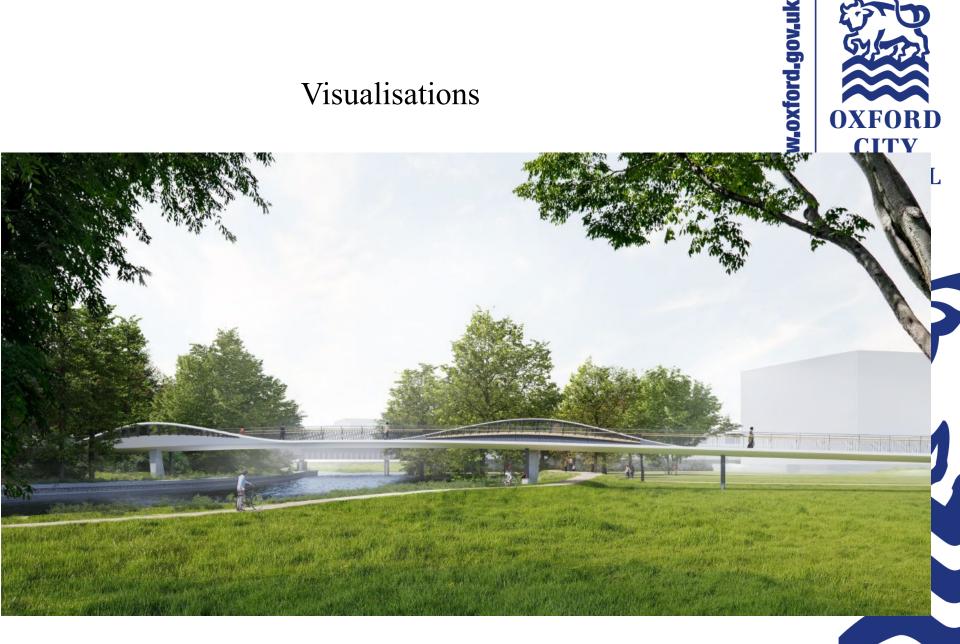

## Oxford City Planning Review Committee Presentation

Reference Number: 23/02506/CT3

**Site Address: South Side Oxpens Road** 





## www.oxford.gov.uk





## Landscape Plan













### South Landscape Plan





www.oxford.gov.uk



## Bridge Layout



## Bridge Elevation







www.oxford.gov.uk

## **Bridge Section**



Section D-D' - Main Support









Visualisation from Grandpont Nature Park/Southbank



Visualisation from Oxpens Meadow



## Visualisation from Oxpens Road











# OXFORD CITY COUNCIL

## View from towpath on northern side





## View from towpath on northern side











## **OXFORD CITY COUNCIL**

### View from southern side





## Visualisations













## Visualisations



This page is intentionally left blank