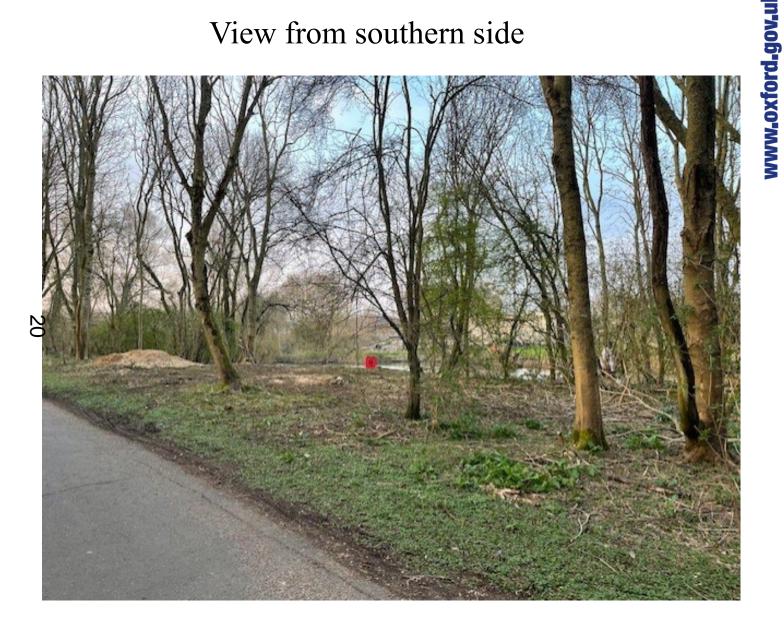

## Oxford City Planning Review Committee Presentation

Reference Number: 23/02506/CT3

**Site Address: South Side Oxpens Road** 





## www.oxford.gov.uk





## Landscape Plan













### South Landscape Plan





www.oxford.gov.uk



## Bridge Layout



## Bridge Elevation







www.oxford.gov.uk

## **Bridge Section**



Section D-D' - Main Support









Visualisation from Grandpont Nature Park/Southbank



Visualisation from Oxpens Meadow



## Visualisation from Oxpens Road











# OXFORD CITY COUNCIL

## View from towpath on northern side





## View from towpath on northern side











## **OXFORD CITY COUNCIL**

### View from southern side





## Visualisations













## Visualisations



This page is intentionally left blank