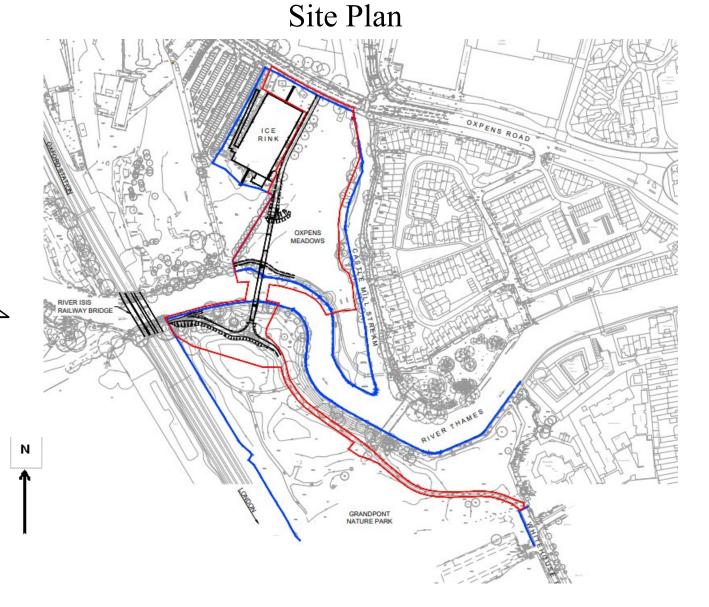

## Oxford City Planning Review Committee Presentation

Reference Number: 23/02506/CT3

**Site Address: South Side Oxpens Road** 