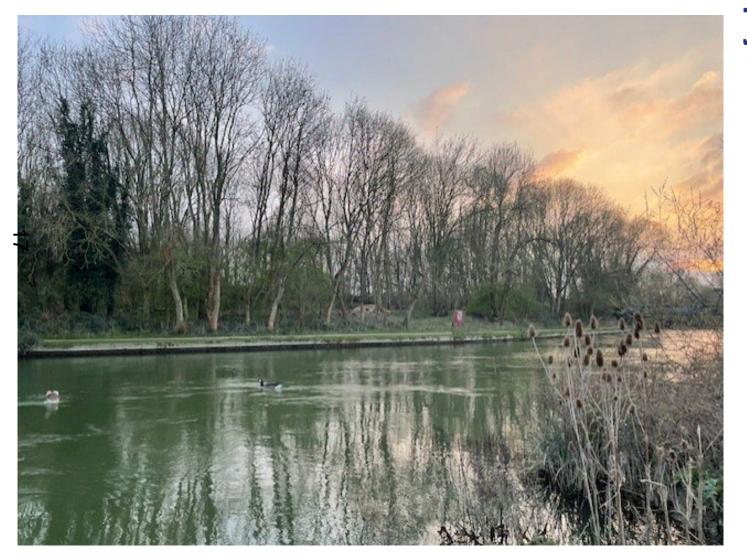

## Oxford City Planning Review Committee Presentation

Reference Number: 23/02506/CT3

**Site Address: South Side Oxpens Road** 





## www.oxford.gov.uk





## Landscape Plan













### South Landscape Plan





www.oxford.gov.uk



## Bridge Layout



## Bridge Elevation







www.oxford.gov.uk

## **Bridge Section**



Section D-D' - Main Support









Visualisation from Grandpont Nature Park/Southbank



Visualisation from Oxpens Meadow



## Visualisation from Oxpens Road











# OXFORD CITY COUNCIL

## View from towpath on northern side





## View from towpath on northern side











## **OXFORD CITY COUNCIL**

### View from southern side





## Visualisations













## Visualisations



This page is intentionally left blank