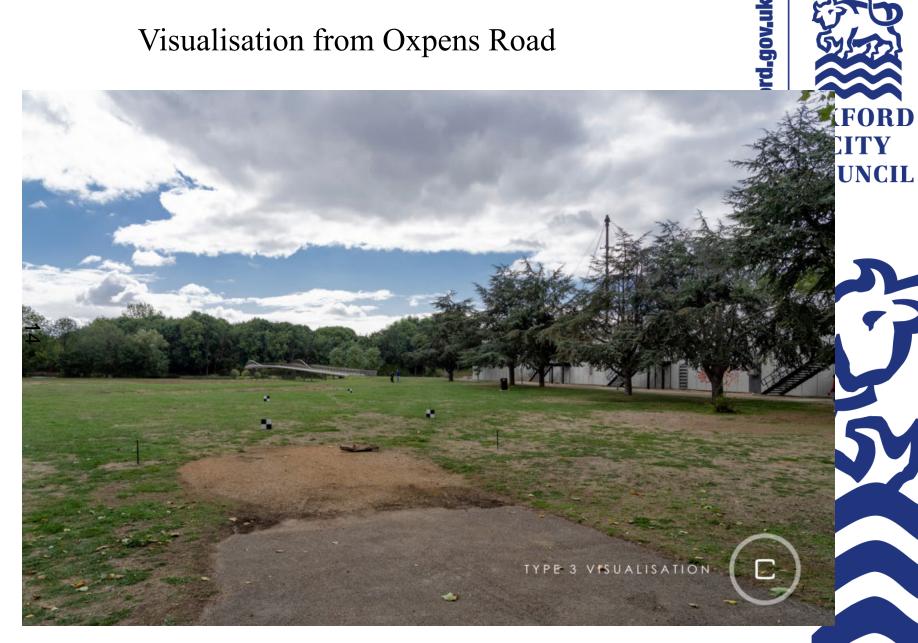

## Oxford City Planning Review Committee Presentation

Reference Number: 23/02506/CT3

**Site Address: South Side Oxpens Road** 





## www.oxford.gov.uk





## Landscape Plan













### South Landscape Plan





www.oxford.gov.uk



## Bridge Layout



## Bridge Elevation







www.oxford.gov.uk

## **Bridge Section**



Section D-D' - Main Support









Visualisation from Grandpont Nature Park/Southbank



Visualisation from Oxpens Meadow



## Visualisation from Oxpens Road











# OXFORD CITY COUNCIL

## View from towpath on northern side





## View from towpath on northern side











## **OXFORD CITY COUNCIL**

### View from southern side





## Visualisations













## Visualisations



This page is intentionally left blank