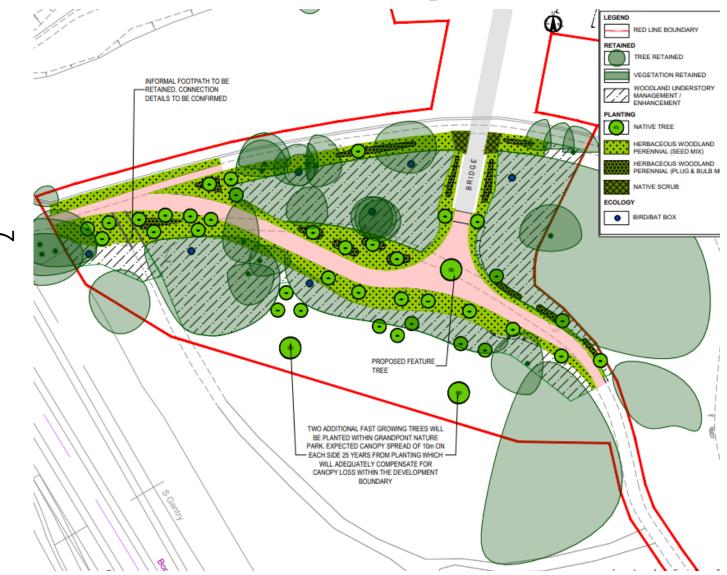

## Oxford City Planning Review Committee Presentation

Reference Number: 23/02506/CT3

**Site Address: South Side Oxpens Road** 





## www.oxford.gov.uk





## Landscape Plan













### South Landscape Plan





www.oxford.gov.uk



## Bridge Layout



## Bridge Elevation







www.oxford.gov.uk

## **Bridge Section**



Section D-D' - Main Support









Visualisation from Grandpont Nature Park/Southbank



Visualisation from Oxpens Meadow



## Visualisation from Oxpens Road











# OXFORD CITY COUNCIL

## View from towpath on northern side





## View from towpath on northern side











## **OXFORD CITY COUNCIL**

### View from southern side





## Visualisations













## Visualisations



This page is intentionally left blank