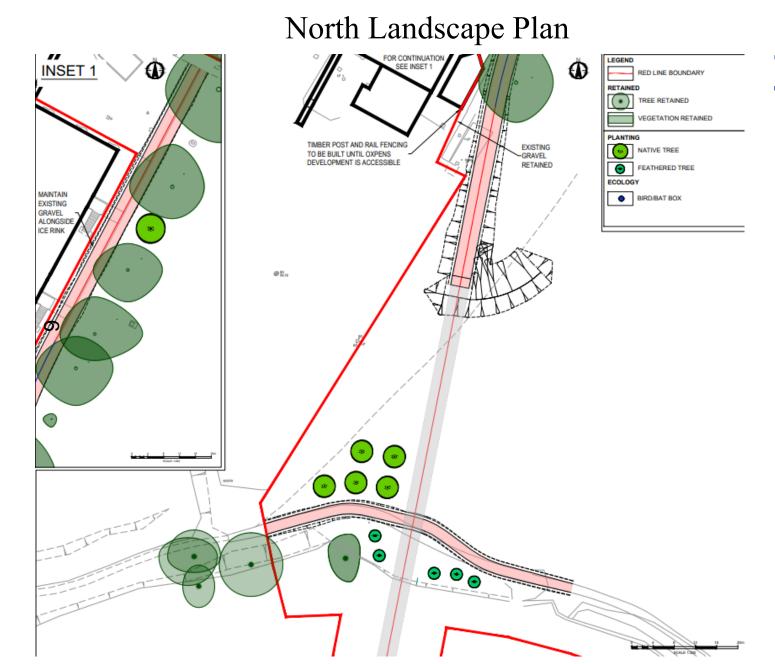

## Oxford City Planning Review Committee Presentation

Reference Number: 23/02506/CT3

**Site Address: South Side Oxpens Road** 





## www.oxford.gov.uk





## Landscape Plan













### South Landscape Plan





www.oxford.gov.uk



## Bridge Layout



## Bridge Elevation







www.oxford.gov.uk

## **Bridge Section**



Section D-D' - Main Support









Visualisation from Grandpont Nature Park/Southbank



Visualisation from Oxpens Meadow



## Visualisation from Oxpens Road











# OXFORD CITY COUNCIL

## View from towpath on northern side





## View from towpath on northern side











## **OXFORD CITY COUNCIL**

### View from southern side





## Visualisations













## Visualisations



This page is intentionally left blank