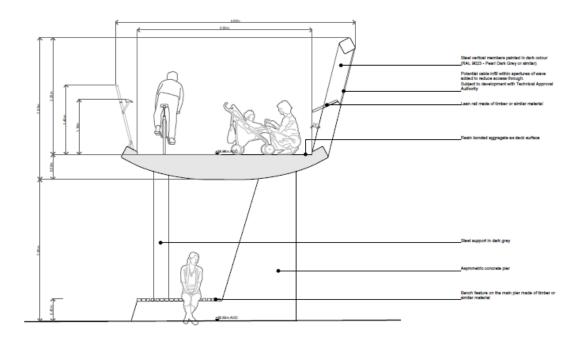

## **Bridge Section**

Section D-D' - Main Support

Visualisation from Grandpont Nature Park/Southbank

Visualisation from Oxpens Meadow