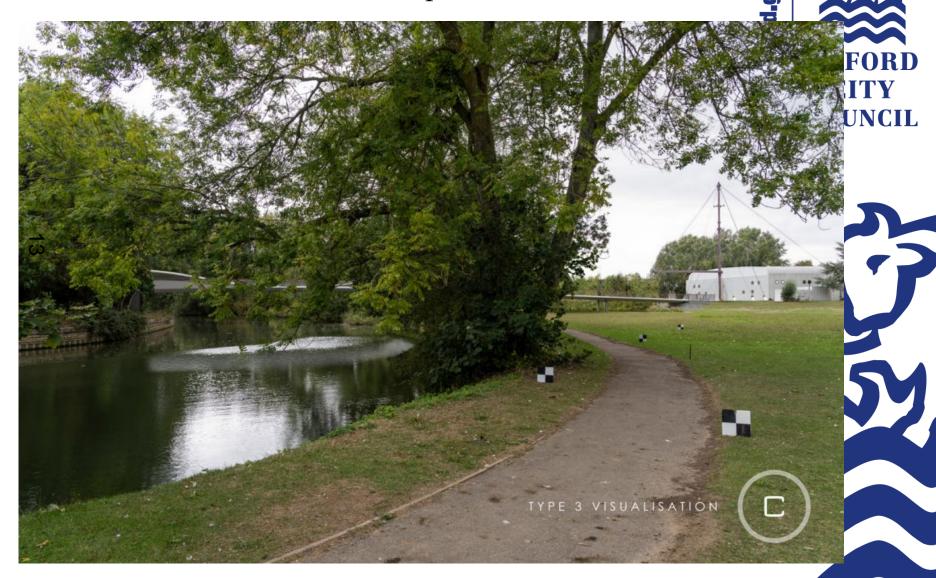

## **Bridge Section**

Section D-D' - Main Support

Visualisation from Grandpont Nature Park/Southbank

Visualisation from Oxpens Meadow