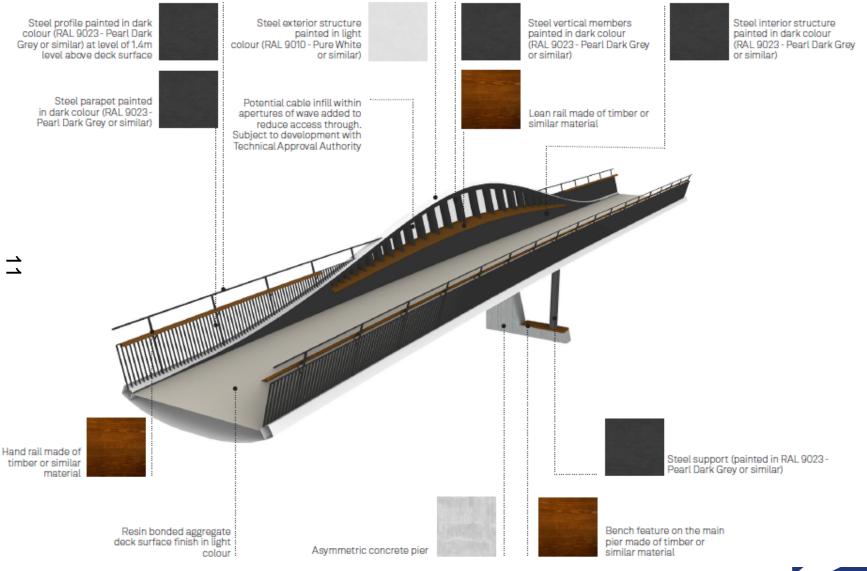

## Oxford City Planning Review Committee Presentation

Reference Number: 23/02506/CT3

**Site Address: South Side Oxpens Road** 





## www.oxford.gov.uk





## Landscape Plan













### South Landscape Plan





www.oxford.gov.uk



## Bridge Layout



## Bridge Elevation







www.oxford.gov.uk

## **Bridge Section**



Section D-D' - Main Support









Visualisation from Grandpont Nature Park/Southbank



Visualisation from Oxpens Meadow



## Visualisation from Oxpens Road











# OXFORD CITY COUNCIL

## View from towpath on northern side





## View from towpath on northern side











## **OXFORD CITY COUNCIL**

### View from southern side





## Visualisations













## Visualisations



This page is intentionally left blank