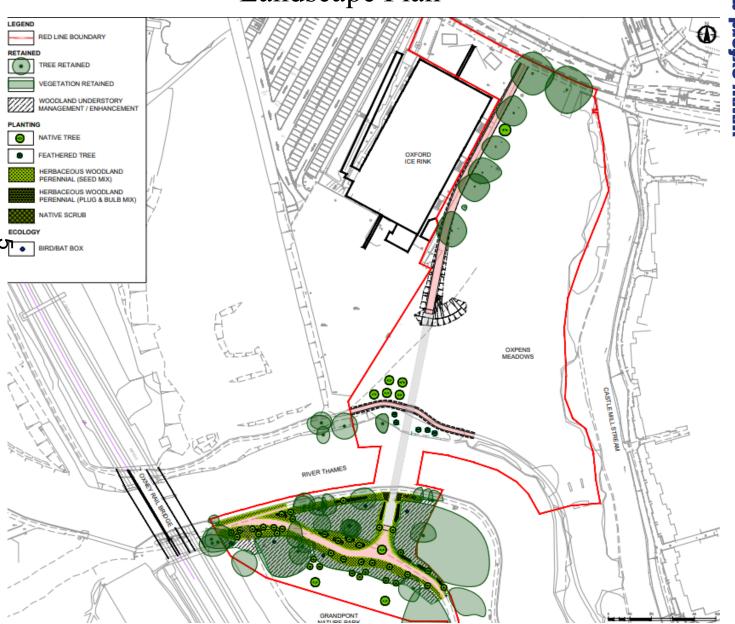

## Oxford City Planning Review Committee Presentation

Reference Number: 23/02506/CT3

**Site Address: South Side Oxpens Road** 





## www.oxford.gov.uk





## Landscape Plan













### South Landscape Plan





www.oxford.gov.uk



## Bridge Layout



## Bridge Elevation







www.oxford.gov.uk

## **Bridge Section**



Section D-D' - Main Support









Visualisation from Grandpont Nature Park/Southbank



Visualisation from Oxpens Meadow



## Visualisation from Oxpens Road











# OXFORD CITY COUNCIL

## View from towpath on northern side





## View from towpath on northern side











## **OXFORD CITY COUNCIL**

### View from southern side





## Visualisations













## Visualisations



This page is intentionally left blank