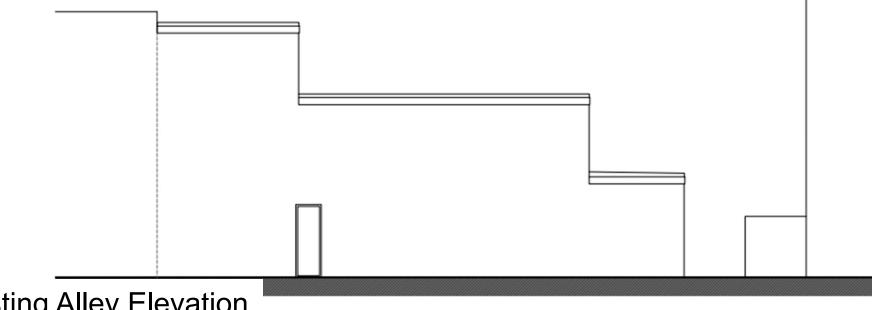

# Oxford City Planning Committee Presentation

Reference Number: 23/00516/FUL

Site Address: The Annex, Madina Mosque







#### **Existing Rear of Mosque/Annex Steps**







## View in Courtyard



## View in Courtyard



#### **Existing Annex Floor Plans**







#### **Existing Annex Elevations**



Existing Alley Elevation



#### **Existing Annex Elevations**



**Existing Rear Elevation** 

 $\alpha$ 

#### Proposed Site Plan and Ground Floor Plan



**Proposed First and Second Floor Plan** 





### **Proposed Alley Elevation**



#### **Proposed Annex Elevations - Courtyard**



#### **Proposed Annex Rear Elevation**



This page is intentionally left blank