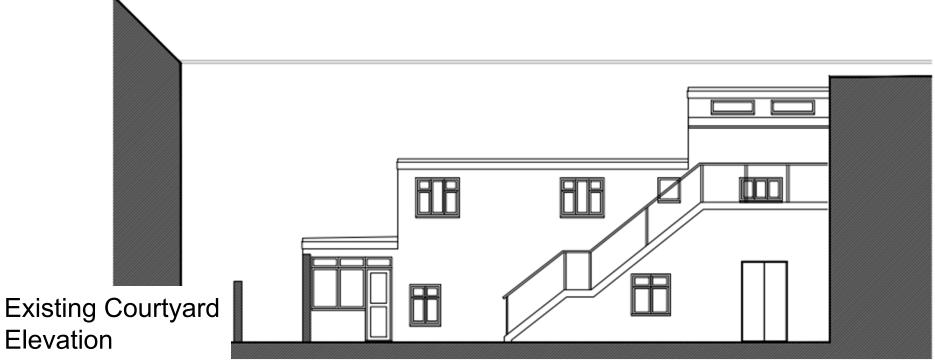

# Oxford City Planning Committee Presentation

Reference Number: 23/00516/FUL

Site Address: The Annex, Madina Mosque







#### **Existing Rear of Mosque/Annex Steps**







## View in Courtyard



## View in Courtyard



#### **Existing Annex Floor Plans**







#### **Existing Annex Elevations**



Existing Alley Elevation



#### **Existing Annex Elevations**



**Existing Rear Elevation** 

 $\alpha$ 

#### Proposed Site Plan and Ground Floor Plan



**Proposed First and Second Floor Plan** 





### **Proposed Alley Elevation**



#### **Proposed Annex Elevations - Courtyard**



#### **Proposed Annex Rear Elevation**



This page is intentionally left blank