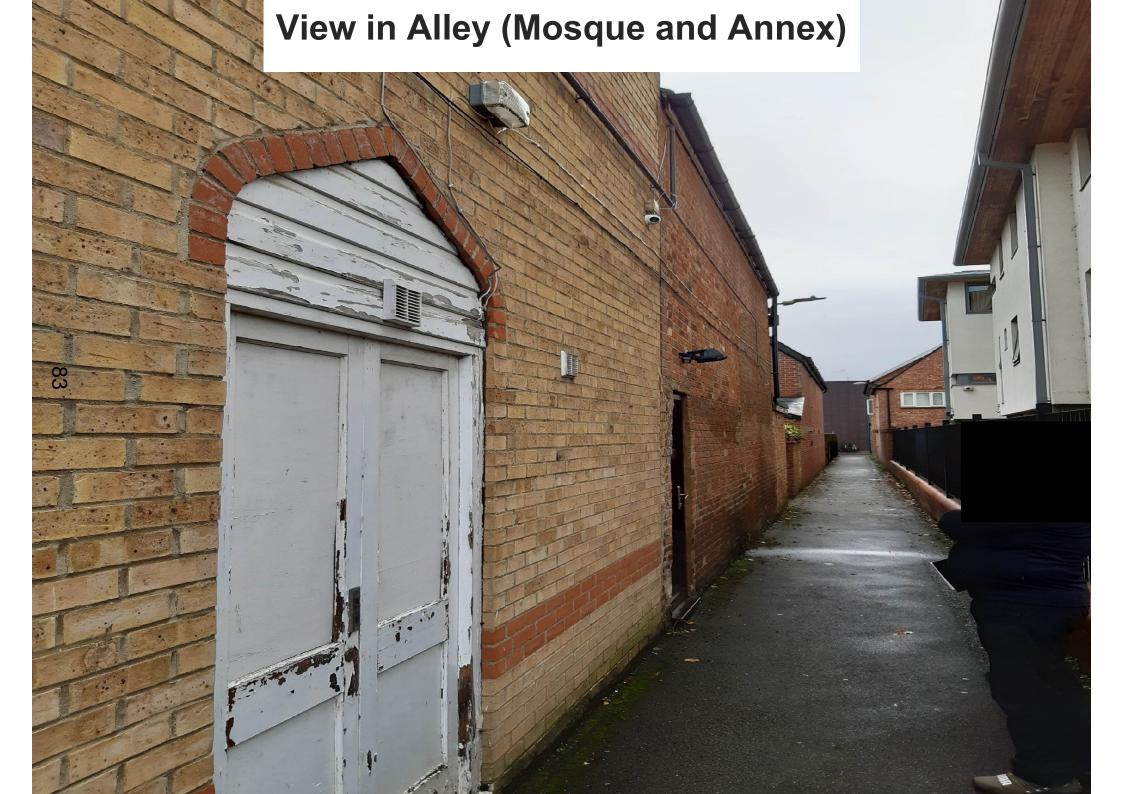

# Oxford City Planning Committee Presentation

Reference Number: 23/00516/FUL

Site Address: The Annex, Madina Mosque







#### **Existing Rear of Mosque/Annex Steps**







## View in Courtyard



## View in Courtyard



#### **Existing Annex Floor Plans**







#### **Existing Annex Elevations**



Existing Alley Elevation



#### **Existing Annex Elevations**



**Existing Rear Elevation** 

 $\alpha$ 

#### Proposed Site Plan and Ground Floor Plan



**Proposed First and Second Floor Plan** 





### **Proposed Alley Elevation**



#### **Proposed Annex Elevations - Courtyard**



#### **Proposed Annex Rear Elevation**



This page is intentionally left blank