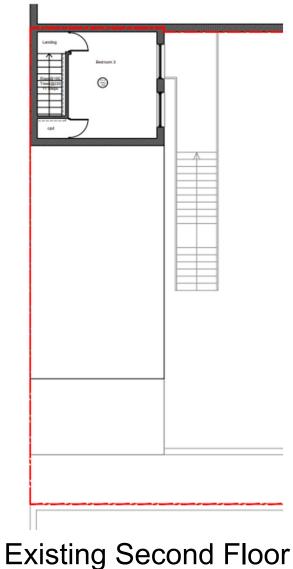

# Oxford City Planning Committee Presentation

Reference Number: 23/00516/FUL

Site Address: The Annex, Madina Mosque







#### **Existing Rear of Mosque/Annex Steps**







## View in Courtyard



## View in Courtyard



#### **Existing Annex Floor Plans**







#### **Existing Annex Elevations**



Existing Alley Elevation



#### **Existing Annex Elevations**



**Existing Rear Elevation** 

 $\alpha$ 

#### Proposed Site Plan and Ground Floor Plan



**Proposed First and Second Floor Plan** 





### **Proposed Alley Elevation**



#### **Proposed Annex Elevations - Courtyard**



#### **Proposed Annex Rear Elevation**



This page is intentionally left blank