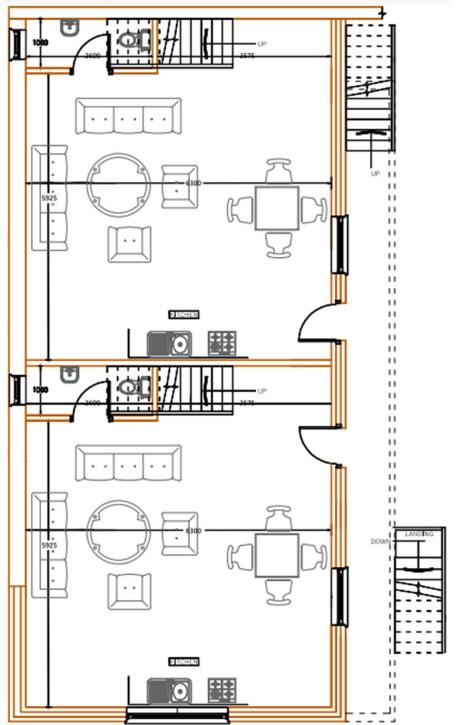

# Oxford City Planning Committee Presentation

Reference Number: 23/00516/FUL

Site Address: The Annex, Madina Mosque







#### **Existing Rear of Mosque/Annex Steps**







## View in Courtyard



## View in Courtyard



#### **Existing Annex Floor Plans**







#### **Existing Annex Elevations**



Existing Alley Elevation



#### **Existing Annex Elevations**



**Existing Rear Elevation** 

 $\alpha$ 

#### Proposed Site Plan and Ground Floor Plan



**Proposed First and Second Floor Plan** 





### **Proposed Alley Elevation**



#### **Proposed Annex Elevations - Courtyard**



#### **Proposed Annex Rear Elevation**



This page is intentionally left blank