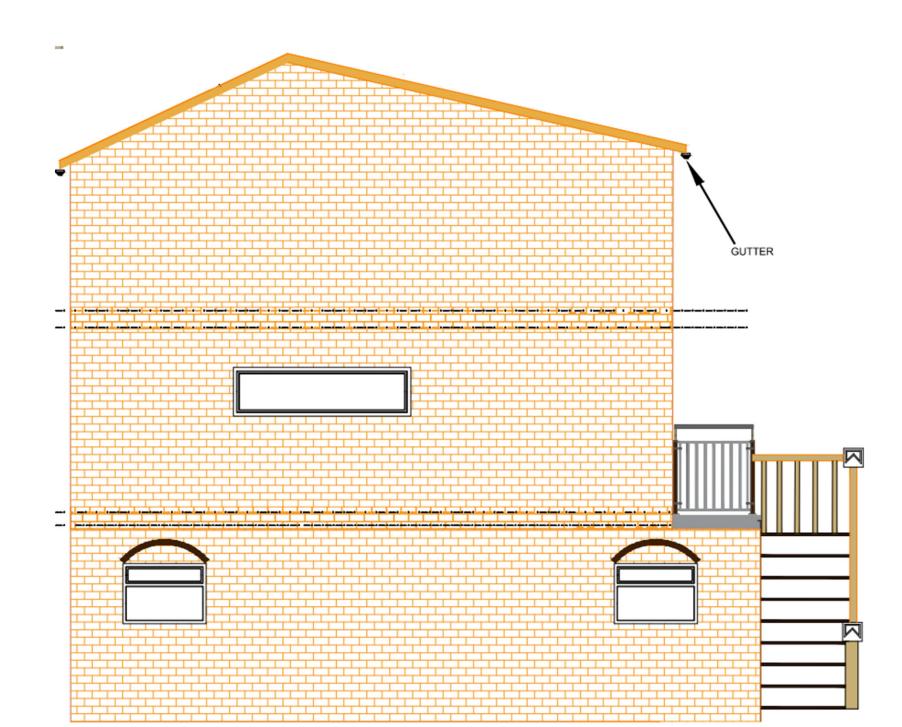

# Oxford City Planning Committee Presentation

Reference Number: 23/00516/FUL

Site Address: The Annex, Madina Mosque







#### **Existing Rear of Mosque/Annex Steps**







## View in Courtyard



## View in Courtyard



#### **Existing Annex Floor Plans**







#### **Existing Annex Elevations**



Existing Alley Elevation



#### **Existing Annex Elevations**



**Existing Rear Elevation** 

 $\alpha$ 

#### Proposed Site Plan and Ground Floor Plan



**Proposed First and Second Floor Plan** 





### **Proposed Alley Elevation**



#### **Proposed Annex Elevations - Courtyard**



#### **Proposed Annex Rear Elevation**



This page is intentionally left blank