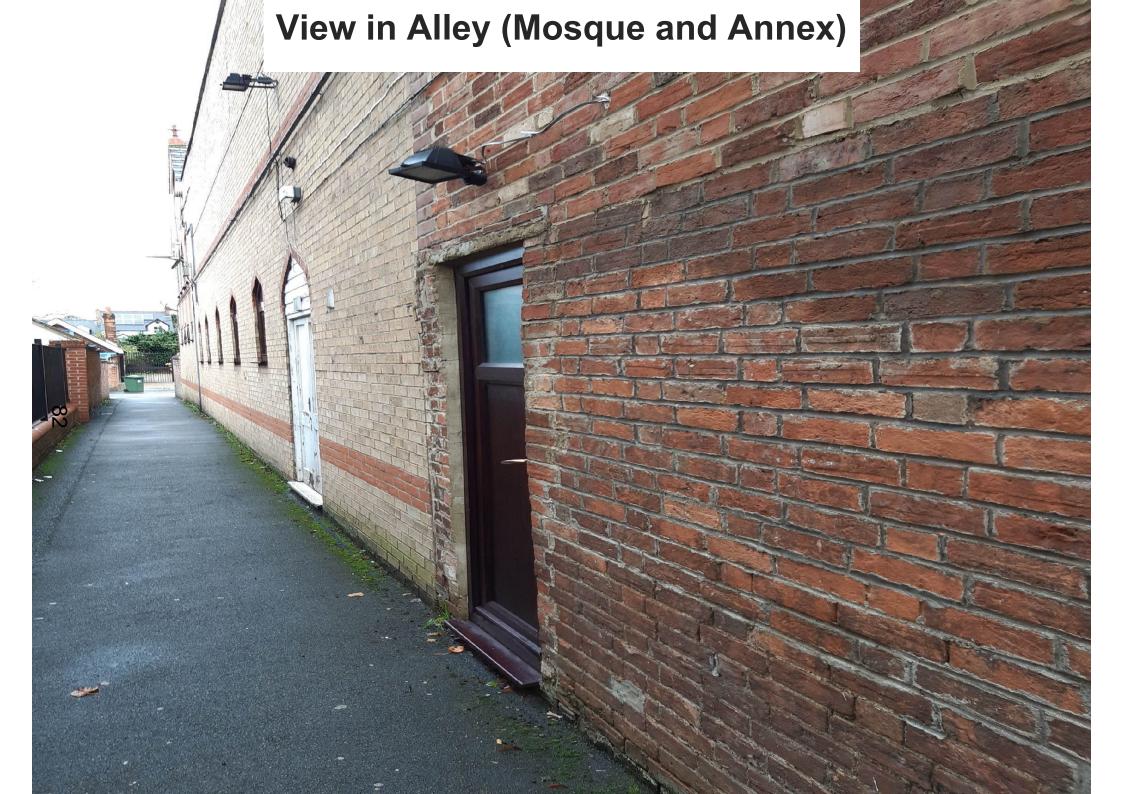

# Oxford City Planning Committee Presentation

Reference Number: 23/00516/FUL

Site Address: The Annex, Madina Mosque







#### **Existing Rear of Mosque/Annex Steps**







## View in Courtyard



## View in Courtyard



#### **Existing Annex Floor Plans**







#### **Existing Annex Elevations**



Existing Alley Elevation



#### **Existing Annex Elevations**



**Existing Rear Elevation** 

 $\alpha$ 

#### Proposed Site Plan and Ground Floor Plan



**Proposed First and Second Floor Plan** 





### **Proposed Alley Elevation**



#### **Proposed Annex Elevations - Courtyard**



#### **Proposed Annex Rear Elevation**



This page is intentionally left blank