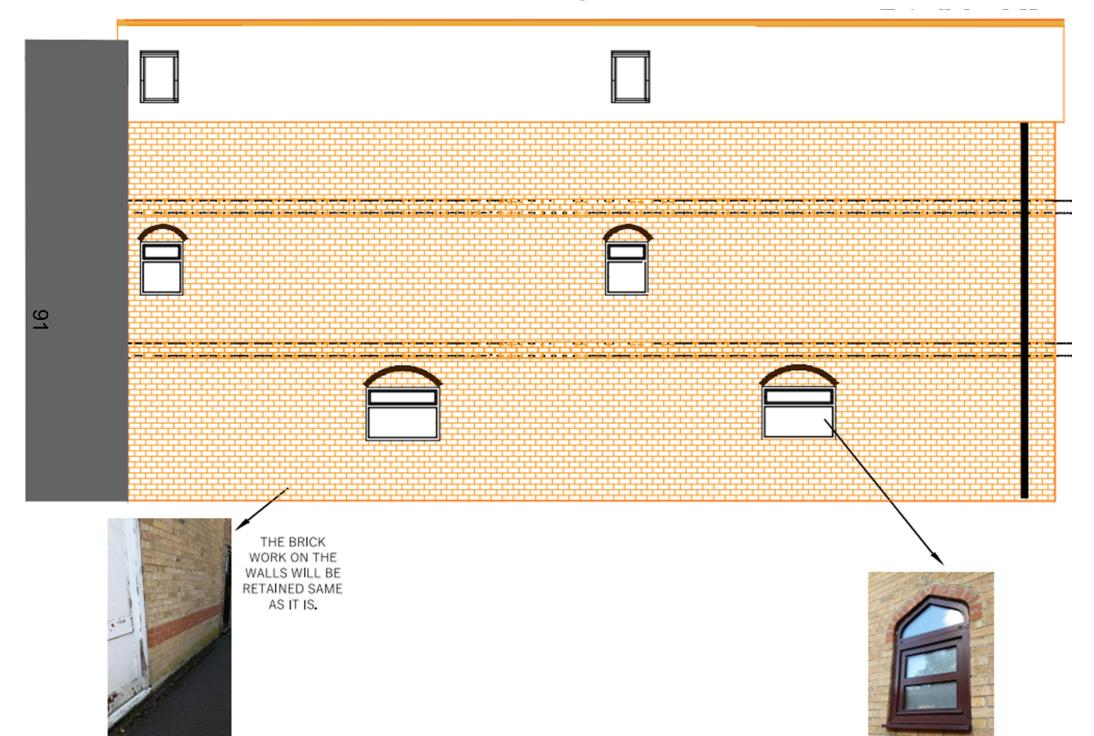

# Oxford City Planning Committee Presentation

Reference Number: 23/00516/FUL

Site Address: The Annex, Madina Mosque







#### **Existing Rear of Mosque/Annex Steps**







## View in Courtyard



## View in Courtyard



#### **Existing Annex Floor Plans**







#### **Existing Annex Elevations**



Existing Alley Elevation



#### **Existing Annex Elevations**



**Existing Rear Elevation** 

 $\alpha$ 

#### Proposed Site Plan and Ground Floor Plan



**Proposed First and Second Floor Plan** 





### **Proposed Alley Elevation**



#### **Proposed Annex Elevations - Courtyard**



#### **Proposed Annex Rear Elevation**



This page is intentionally left blank