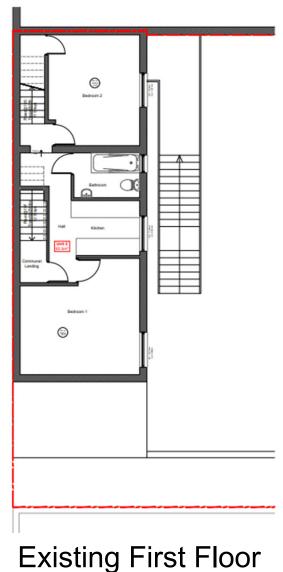

# Oxford City Planning Committee Presentation

Reference Number: 23/00516/FUL

Site Address: The Annex, Madina Mosque







#### **Existing Rear of Mosque/Annex Steps**







## View in Courtyard



## View in Courtyard



#### **Existing Annex Floor Plans**







#### **Existing Annex Elevations**



Existing Alley Elevation



#### **Existing Annex Elevations**



**Existing Rear Elevation** 

 $\alpha$ 

#### Proposed Site Plan and Ground Floor Plan



**Proposed First and Second Floor Plan** 





### **Proposed Alley Elevation**



#### **Proposed Annex Elevations - Courtyard**



#### **Proposed Annex Rear Elevation**



This page is intentionally left blank