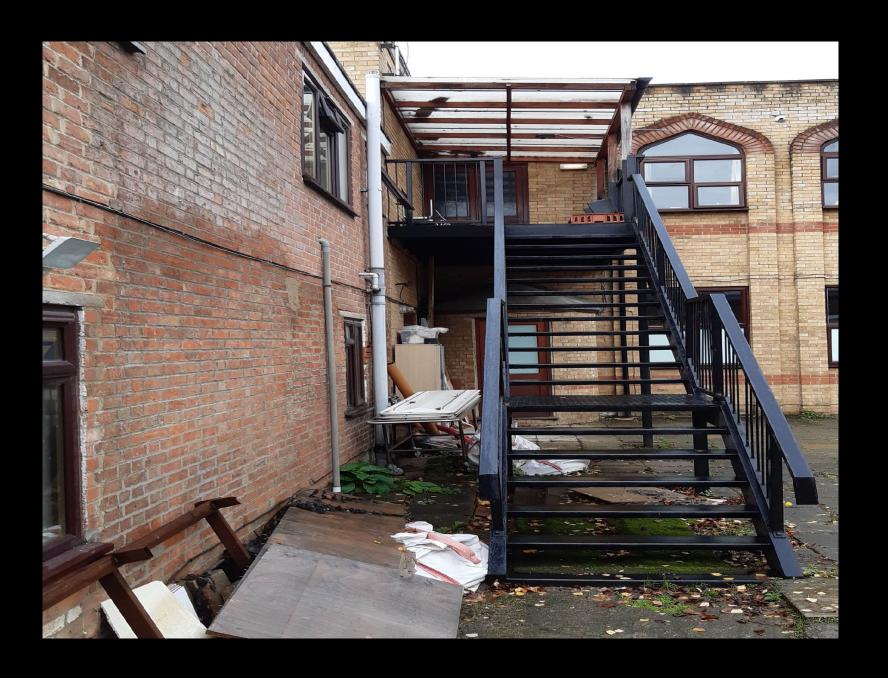

# Oxford City Planning Committee Presentation

Reference Number: 23/00516/FUL

Site Address: The Annex, Madina Mosque







#### **Existing Rear of Mosque/Annex Steps**







## View in Courtyard



## View in Courtyard



#### **Existing Annex Floor Plans**







#### **Existing Annex Elevations**



Existing Alley Elevation



#### **Existing Annex Elevations**



**Existing Rear Elevation** 

 $\alpha$ 

#### Proposed Site Plan and Ground Floor Plan



**Proposed First and Second Floor Plan** 





### **Proposed Alley Elevation**



#### **Proposed Annex Elevations - Courtyard**



#### **Proposed Annex Rear Elevation**



This page is intentionally left blank