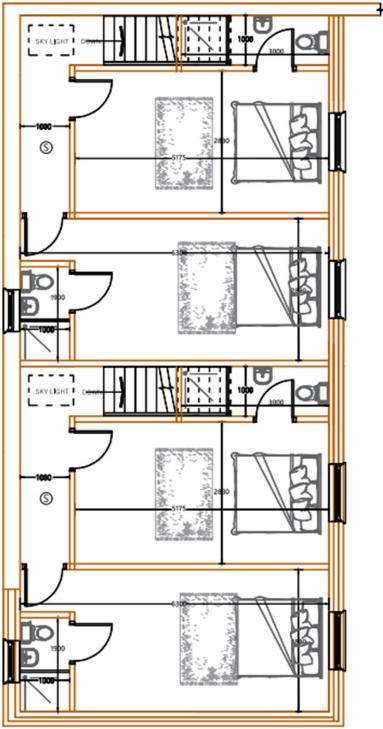

# Oxford City Planning Committee Presentation

Reference Number: 23/00516/FUL

Site Address: The Annex, Madina Mosque







#### **Existing Rear of Mosque/Annex Steps**







## View in Courtyard



## View in Courtyard



#### **Existing Annex Floor Plans**







#### **Existing Annex Elevations**



Existing Alley Elevation



#### **Existing Annex Elevations**



**Existing Rear Elevation** 

 $\alpha$ 

#### Proposed Site Plan and Ground Floor Plan



**Proposed First and Second Floor Plan** 





### **Proposed Alley Elevation**



#### **Proposed Annex Elevations - Courtyard**



#### **Proposed Annex Rear Elevation**



This page is intentionally left blank