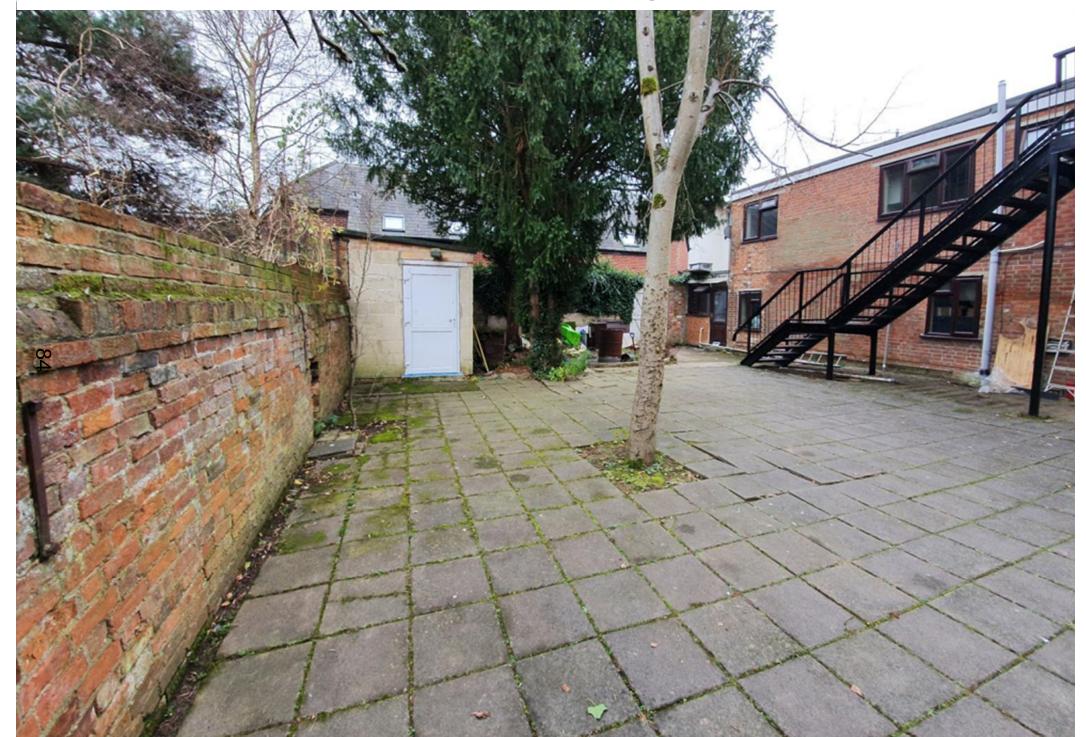

# Oxford City Planning Committee Presentation

Reference Number: 23/00516/FUL

Site Address: The Annex, Madina Mosque







#### **Existing Rear of Mosque/Annex Steps**







## View in Courtyard



## View in Courtyard



#### **Existing Annex Floor Plans**







#### **Existing Annex Elevations**



Existing Alley Elevation



#### **Existing Annex Elevations**



**Existing Rear Elevation** 

 $\alpha$ 

#### Proposed Site Plan and Ground Floor Plan



**Proposed First and Second Floor Plan** 





### **Proposed Alley Elevation**



#### **Proposed Annex Elevations - Courtyard**



#### **Proposed Annex Rear Elevation**



This page is intentionally left blank