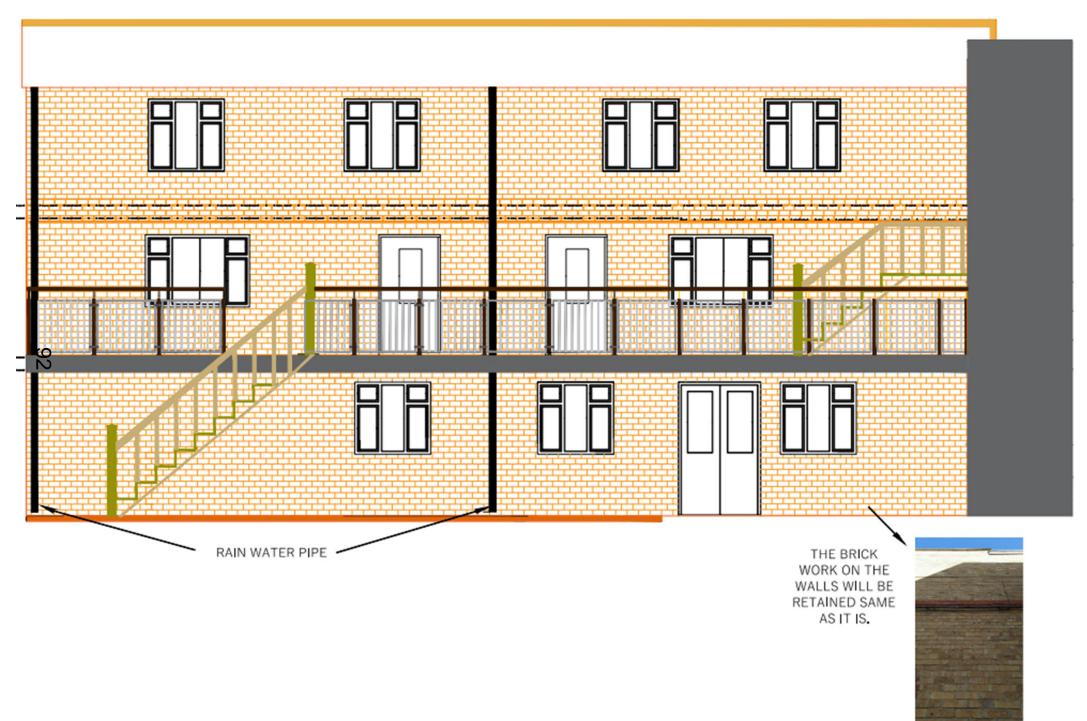

# Oxford City Planning Committee Presentation

Reference Number: 23/00516/FUL

Site Address: The Annex, Madina Mosque







#### **Existing Rear of Mosque/Annex Steps**







## View in Courtyard



## View in Courtyard



#### **Existing Annex Floor Plans**







#### **Existing Annex Elevations**



Existing Alley Elevation



#### **Existing Annex Elevations**



**Existing Rear Elevation** 

 $\alpha$ 

#### Proposed Site Plan and Ground Floor Plan



**Proposed First and Second Floor Plan** 





### **Proposed Alley Elevation**



#### **Proposed Annex Elevations - Courtyard**



#### **Proposed Annex Rear Elevation**



This page is intentionally left blank