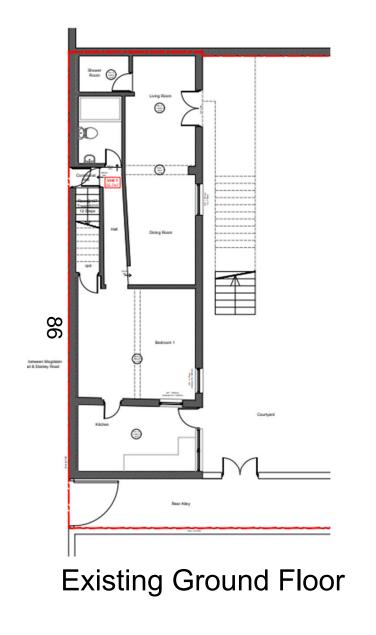

# Oxford City Planning Committee Presentation

Reference Number: 23/00516/FUL

Site Address: The Annex, Madina Mosque







#### **Existing Rear of Mosque/Annex Steps**







## View in Courtyard



## View in Courtyard



#### **Existing Annex Floor Plans**







#### **Existing Annex Elevations**



Existing Alley Elevation



#### **Existing Annex Elevations**



**Existing Rear Elevation** 

 $\alpha$ 

#### Proposed Site Plan and Ground Floor Plan



**Proposed First and Second Floor Plan** 





### **Proposed Alley Elevation**



#### **Proposed Annex Elevations - Courtyard**



#### **Proposed Annex Rear Elevation**



This page is intentionally left blank