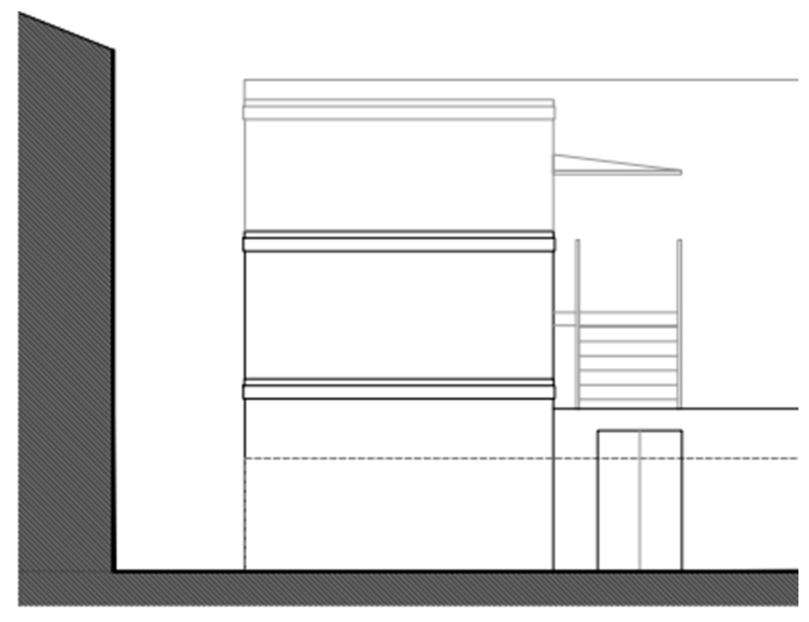

# Oxford City Planning Committee Presentation

Reference Number: 23/00516/FUL

Site Address: The Annex, Madina Mosque







#### **Existing Rear of Mosque/Annex Steps**







## View in Courtyard



## View in Courtyard



#### **Existing Annex Floor Plans**







#### **Existing Annex Elevations**



Existing Alley Elevation



#### **Existing Annex Elevations**



**Existing Rear Elevation** 

 $\alpha$ 

#### Proposed Site Plan and Ground Floor Plan



**Proposed First and Second Floor Plan** 





### **Proposed Alley Elevation**



#### **Proposed Annex Elevations - Courtyard**



#### **Proposed Annex Rear Elevation**



This page is intentionally left blank