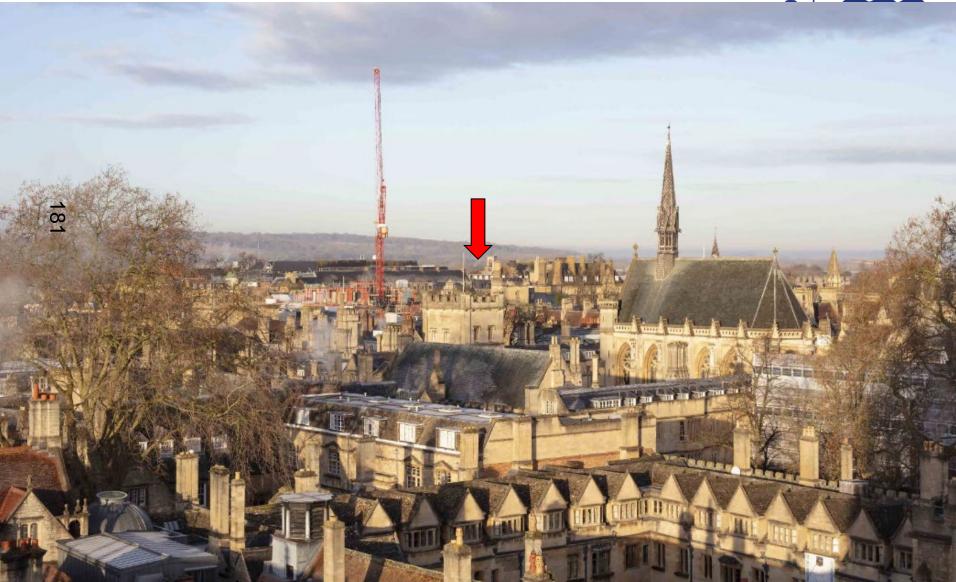

### Visualisations – View from St Mary the Virgin

This page is intentionally left blank