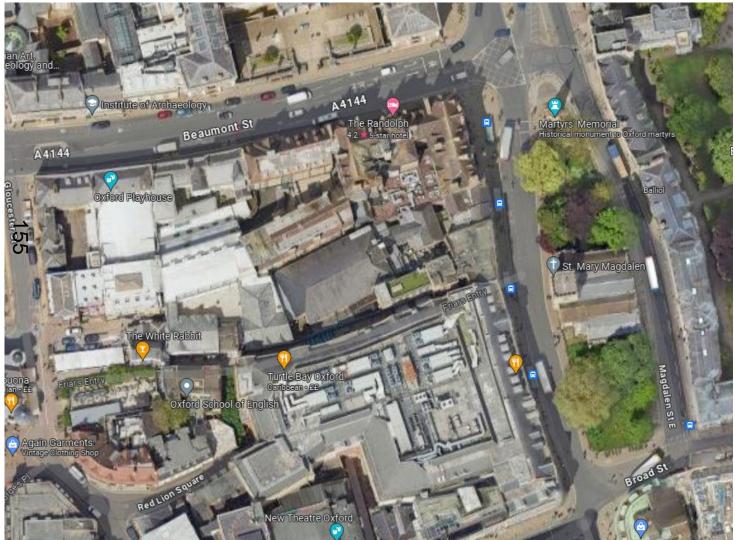

Reference Number: 23/01482/FUL

Site Address: Oxenford House, Magdalen Street





**Site Plan** 

## OXFORD CITY COUNCIL

### **Aerial Plan**





### **Oxenford House**













## Oxenford House – View South West towards Site







# **View North from Cornmarket Street**









### **View from Friars Entry**









### **Proposed Basement Plan**





### **Proposed Ground Floor Plan**

rw.oxford.gov.uk







### **First Floor Plan**







### **Second Floor Plan**







### **Third Floor Plan**





# w.oxford.gov.uk **Fourth Floor Plan** CITY 168

# w.oxford.gov.uk Fifth Floor Plan CITY 169 5.9 0%ar 5.1 0%ee

### **Roof Level Plan**

ww.oxford.gov.uk





### **Roof Plan**







### **East Elevation**

www.oxford.gov.uk





1 EAST ELEVATION - MAGDALEN ST





**West Elevation** 





### OXFORD CITY COUNCIL

# www.oxford.gov.uk





**West Elevation – Section C** 

### **North Elevation / Section D**



### **Sou