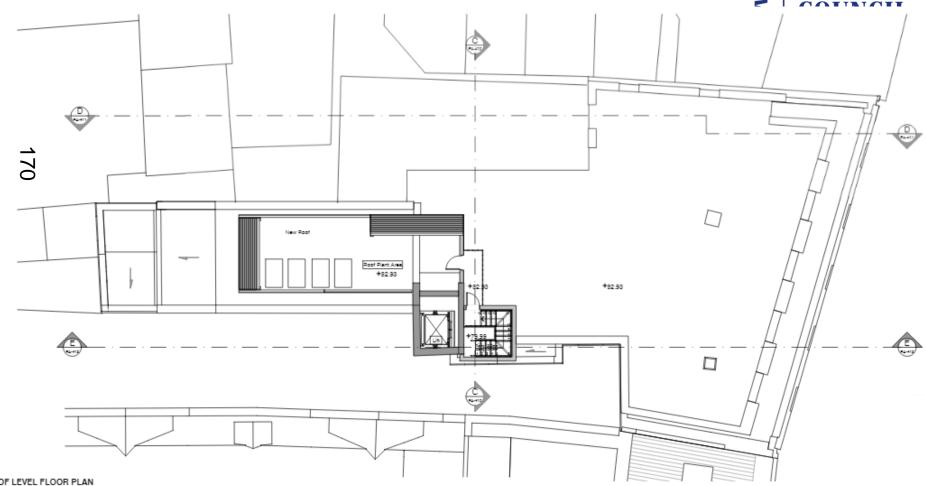

Reference Number: 23/01482/FUL

Site Address: Oxenford House, Magdalen Street





**Site Plan** 

## OXFORD CITY COUNCIL

### **Aerial Plan**





### **Oxenford House**













## Oxenford House – View South West towards Site







# **View North from Cornmarket Street**









### **View from Friars Entry**









### **Proposed Basement Plan**





### **Proposed Ground Floor Plan**

rw.oxford.gov.uk







### **First Floor Plan**







### **Second Floor Plan**







### **Third Floor Plan**





# w.oxford.gov.uk **Fourth Floor Plan** CITY 168

# w.oxford.gov.uk Fifth Floor Plan CITY 169 5.9 0%ar 5.1 0%ee

### **Roof Level Plan**

ww.oxford.gov.uk





### **Roof Plan**







### **East Elevation**

www.oxford.gov.uk





1 EAST ELEVATION - MAGDALEN ST





**West Elevation** 





### OXFORD CITY COUNCIL

# www.oxford.gov.uk





**West Elevation – Section C** 

### **North Elevation / Section D**



### **South Elevation**





#### **South Elevation - Section**









**Visualisations** 









### **Visualisations – View from St** Michaels at the Northgate





### Visualisations – View from St Mary the Virgin













This page is intentionally left blank