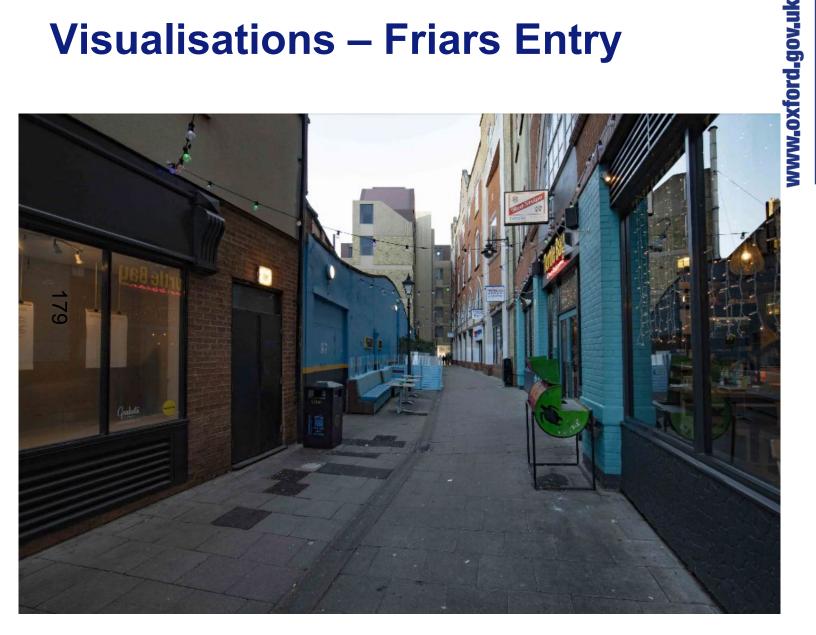

e







# **View North from Cornmarket Street**









### **View from Friars Entry**









### **Proposed Basement Plan**





### **Proposed Ground Floor Plan**

rw.oxford.gov.uk







### **First Floor Plan**







### **Second Floor Plan**







### **Third Floor Plan**





# w.oxford.gov.uk **Fourth Floor Plan** CITY 168

# w.oxford.gov.uk Fifth Floor Plan CITY 169 5.9 0%ar 5.1 0%ee

### **Roof Level Plan**

ww.oxford.gov.uk





### **Roof Plan**







### **East Elevation**

www.oxford.gov.uk





1 EAST ELEVATION - MAGDALEN ST





**West Elevation** 





### OXFORD CITY COUNCIL

# www.oxford.gov.uk





**West Elevation – Section C** 

### **North Elevation / Section D**



### **South Elevation**





#### **South Elevation - Section**









**Visualisations** 









### **Visualisations – View from St** Michaels at the Northgate





### Visualisations – View from St Mary the Virgin













This page is intentionally left blank