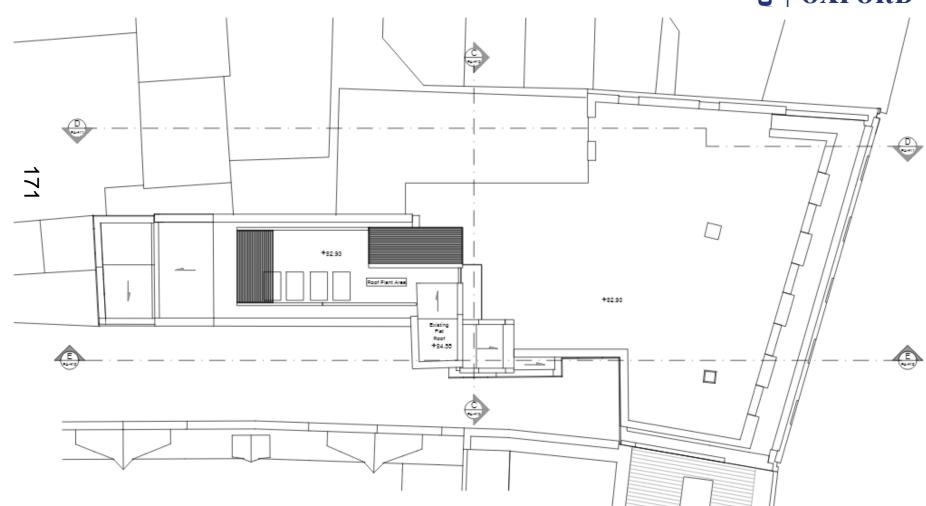

Reference Number: 23/01482/FUL

Site Address: Oxenford House, Magdalen Street





**Site Plan** 

## OXFORD CITY COUNCIL

### **Aerial Plan**





### **Oxenford House**













## Oxenford House – View South West towards Site







# **View North from Cornmarket Street**









### **View from Friars Entry**









### **Proposed Basement Plan**





### **Proposed Ground Floor Plan**

rw.oxford.gov.uk







### **First Floor Plan**







### **Second Floor Plan**







### **Third Floor Plan**





# w.oxford.gov.uk **Fourth Floor Plan** CITY 168

# w.oxford.gov.uk Fifth Floor Plan CITY 169 5.9 0%ar 5.1 0%ee

### **Roof Level Plan**

ww.oxford.gov.uk





### **Roof Plan**







### **East Elevation**

www.oxford.gov.uk





1 EAST ELEVATION - MAGDALEN ST





**West Elevation** 





### OXFORD CITY COUNCIL

# www.oxford.gov.uk





**West Elevation – Section C** 

### **North Elevation / Section D**



### **South Elevation**





#### **South Elevation - Section**









**Visualisations** 









### **Visualisations – View from St** Michaels at the Northgate





### Visualisations – View from St Mary the Virgin













This page is intentionally left blank