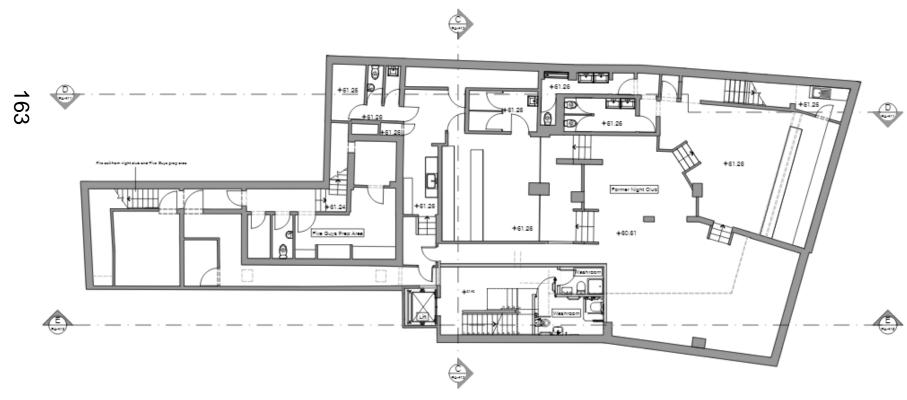

Reference Number: 23/01482/FUL

Site Address: Oxenford House, Magdalen Street





**Site Plan** 

## OXFORD CITY COUNCIL

### **Aerial Plan**





### **Oxenford House**













## Oxenford House – View South West towards Site







# **View North from Cornmarket Street**









### **View from Friars Entry**









### **Proposed Basement Plan**





### **Proposed Ground Floor Plan**

rw.oxford.gov.uk







### **First Floor Plan**







### **Second Floor Plan**







### **Third Floor Plan**





# w.oxford.gov.uk **Fourth Floor Plan** CITY 168

# w.oxford.gov.uk Fifth Floor Plan CITY 169 5.9 0%ar 5.1 0%ee

### **Roof Level Plan**

ww.oxford.gov.uk





### **Roof Plan**







### **East Elevation**

www.oxford.gov.uk





1 EAST ELEVATION - MAGDALEN ST





**West Elevation** 





### OXFORD CITY COUNCIL

# www.oxford.gov.uk





**West Elevation – Section C** 

### **North Elevation / Section D**



### **South Elevation**





#### **South Elevation - Section**









**Visualisations** 









### **Visualisations – View from St** Michaels at the Northgate





### Visualisations – View from St Mary the Virgin