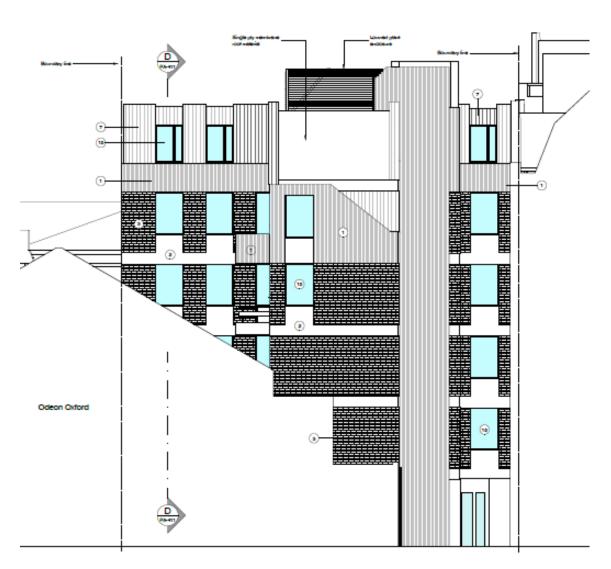

Number: 23/01482/FUL

Site Address: Oxenford House, Magdalen Street





**Site Plan** 

## OXFORD CITY COUNCIL

### **Aerial Plan**





### **Oxenford House**













## Oxenford House – View South West towards Site







# **View North from Cornmarket Street**









### **View from Friars Entry**









### **Proposed Basement Plan**





### **Proposed Ground Floor Plan**

rw.oxford.gov.uk







### **First Floor Plan**







### **Second Floor Plan**







### **Third Floor Plan**





# w.oxford.gov.uk **Fourth Floor Plan** CITY 168

# w.oxford.gov.uk Fifth Floor Plan CITY 169 5.9 0%ar 5.1 0%ee

### **Roof Level Plan**

ww.oxford.gov.uk





### **Roof Plan**







### **East Elevation**

www.oxford.gov.uk





1 EAST ELEVATION - MAGDALEN ST





**West Elevation** 





### OXFORD CITY COUNCIL

# www.oxford.gov.uk





**West Elevation – Section C** 

### **North Elevation / Section D**



### **South Elevation**





#### **South Elevation - Section**









**Visualisations** 









### **Visualisations – View from St** Michaels at the Northgate





### Visualisations – View from St Mary the Virgin













This page is intentionally left blank