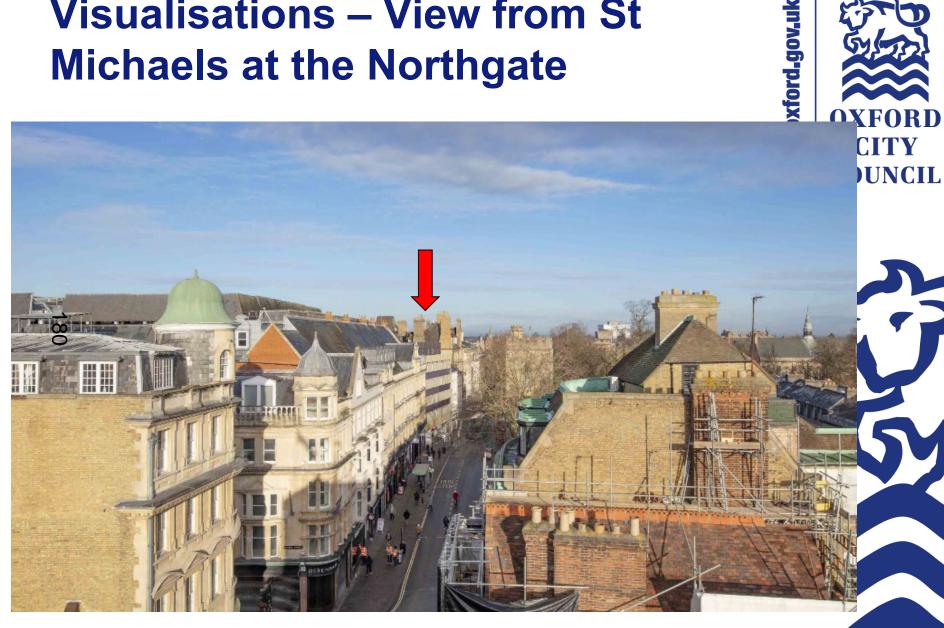

om Friars Entry**









### **Proposed Basement Plan**





### **Proposed Ground Floor Plan**

rw.oxford.gov.uk







### **First Floor Plan**







### **Second Floor Plan**







### **Third Floor Plan**





# w.oxford.gov.uk **Fourth Floor Plan** CITY 168

# w.oxford.gov.uk Fifth Floor Plan CITY 169 5.9 0%ar 5.1 0%ee

### **Roof Level Plan**

ww.oxford.gov.uk





### **Roof Plan**







### **East Elevation**

www.oxford.gov.uk





1 EAST ELEVATION - MAGDALEN ST





**West Elevation** 





### OXFORD CITY COUNCIL

# www.oxford.gov.uk





**West Elevation – Section C** 

### **North Elevation / Section D**



### **South Elevation**





#### **South Elevation - Section**









**Visualisations** 









### **Visualisations – View from St** Michaels at the Northgate





### Visualisations – View from St Mary the Virgin













This page is intentionally left blank