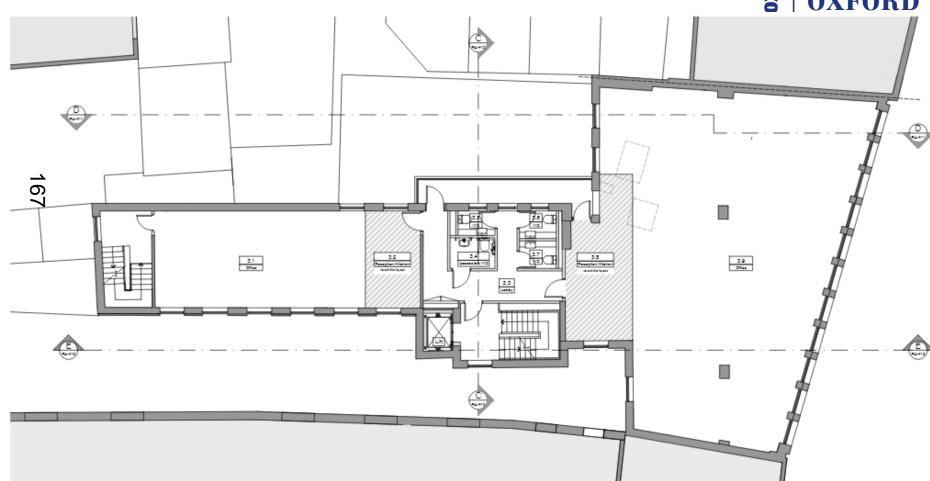

Reference Number: 23/01482/FUL

Site Address: Oxenford House, Magdalen Street





**Site Plan** 

## OXFORD CITY COUNCIL

### **Aerial Plan**





### **Oxenford House**













## Oxenford House – View South West towards Site







# **View North from Cornmarket Street**









### **View from Friars Entry**









### **Proposed Basement Plan**





### **Proposed Ground Floor Plan**

rw.oxford.gov.uk







### **First Floor Plan**







### **Second Floor Plan**







### **Third Floor Plan**





# w.oxford.gov.uk **Fourth Floor Plan** CITY 168

# w.oxford.gov.uk Fifth Floor Plan CITY 169 5.9 0%ar 5.1 0%ee

### **Roof Level Plan**

ww.oxford.gov.uk





### **Roof Plan**







### **East Elevation**

www.oxford.gov.uk





1 EAST ELEVATION - MAGDALEN ST





**West Elevation** 





### OXFORD CITY COUNCIL

# www.oxford.gov.uk





**West Elevation – Section C** 

### **North Elevation / Section D**



### **South Elevation**





#### **South Elevation - Section**









**Visualisations** 









### **Visualisations – View from St** Michaels at the Northgate





### Visualisations – View from St Mary the Virgin













This page is intentionally left blank