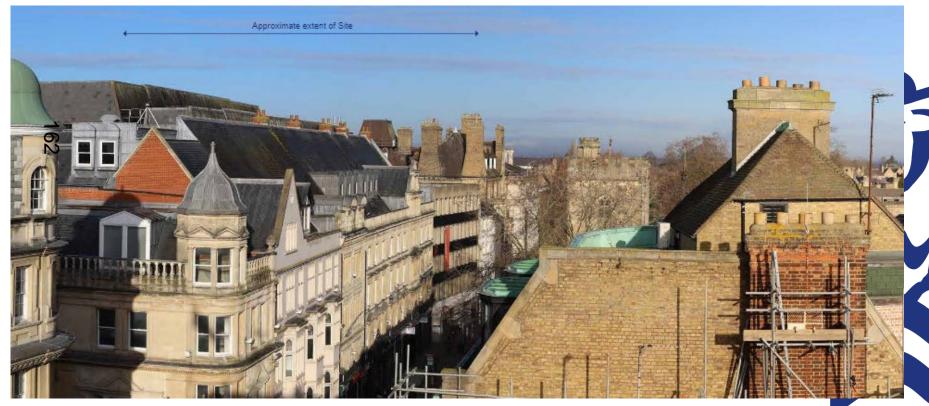

Reference Number: 23/01482/FUL

Site Address: Oxenford House, Magdalen Street





**Site Plan** 

## OXFORD CITY COUNCIL

### **Aerial Plan**





### **Oxenford House**













## Oxenford House – View South West towards Site







# **View North from Cornmarket Street**









### **View from Friars Entry**









### **Proposed Basement Plan**





### **Proposed Ground Floor Plan**

rw.oxford.gov.uk







### **First Floor Plan**







### **Second Floor Plan**







### **Third Floor Plan**





# w.oxford.gov.uk **Fourth Floor Plan** CITY 168

# w.oxford.gov.uk Fifth Floor Plan CITY 169 5.9 0%ar 5.1 0%ee

### **Roof Level Plan**

ww.oxford.gov.uk





### **Roof Plan**







### **East Elevation**

www.oxford.gov.uk





1 EAST ELEVATION - MAGDALEN ST





**West Elevation** 





### OXFORD CITY COUNCIL

# www.oxford.gov.uk





**West Elevation – Section C** 

### **North Elevation / Section D**



### **South Elevation**





#### **South Elevation - Section**









**Visualisations** 









### **Visualisations – View from St** Michaels at the Northgate





### Visualisations –