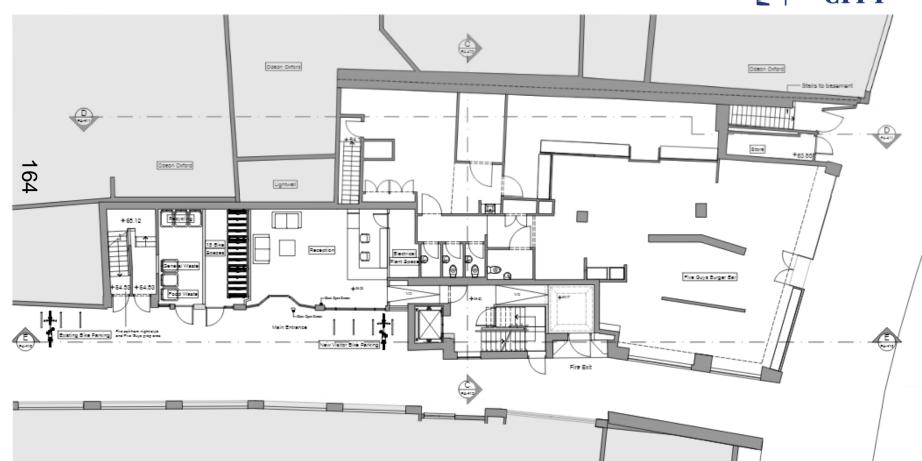

Reference Number: 23/01482/FUL

Site Address: Oxenford House, Magdalen Street





**Site Plan** 

## OXFORD CITY COUNCIL

### **Aerial Plan**





### **Oxenford House**













## Oxenford House – View South West towards Site







# **View North from Cornmarket Street**









### **View from Friars Entry**









### **Proposed Basement Plan**





### **Proposed Ground Floor Plan**

rw.oxford.gov.uk







### **First Floor Plan**







### **Second Floor Plan**







### **Third Floor Plan**





# w.oxford.gov.uk **Fourth Floor Plan** CITY 168

# w.oxford.gov.uk Fifth Floor Plan CITY 169 5.9 0%ar 5.1 0%ee

### **Roof Level Plan**

ww.oxford.gov.uk





### **Roof Plan**







### **East Elevation**

www.oxford.gov.uk





1 EAST ELEVATION - MAGDALEN ST





**West Elevation** 





### OXFORD CITY COUNCIL

# www.oxford.gov.uk





**West Elevation – Section C** 

### **North Elevation / Section D**



### **South Elevation**





#### **South Elevation - Section**









**Visualisations** 









### **Visualisations – View from St** Michaels at the Northgate





### Visualisations – View from St Mary the Virgin













This page is intentionally left blank