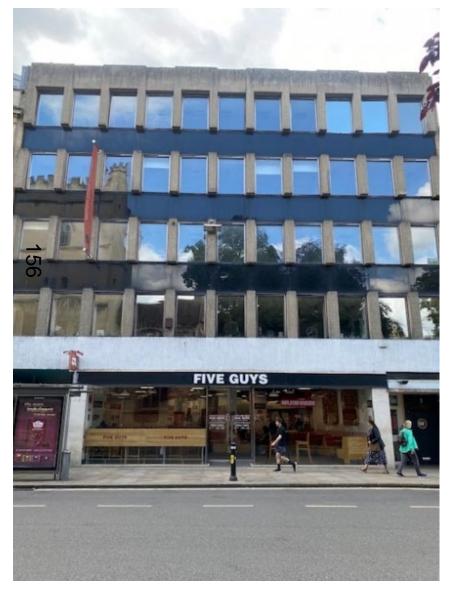

Reference Number: 23/01482/FUL

Site Address: Oxenford House, Magdalen Street





**Site Plan** 

## OXFORD CITY COUNCIL

### **Aerial Plan**





### **Oxenford House**













## Oxenford House – View South West towards Site







# **View North from Cornmarket Street**









### **View from Friars Entry**









### **Proposed Basement Plan**





### **Proposed Ground Floor Plan**

rw.oxford.gov.uk







### **First Floor Plan**







### **Second Floor Plan**







### **Third Floor Plan**





# w.oxford.gov.uk **Fourth Floor Plan** CITY 168

# w.oxford.gov.uk Fifth Floor Plan CITY 169 5.9 0%ar 5.1 0%ee

### **Roof Level Plan**

ww.oxford.gov.uk





### **Roof Plan**







### **East Elevation**

www.oxford.gov.uk





1 EAST ELEVATION - MAGDALEN ST





**West Elevation** 





### OXFORD CITY COUNCIL

# www.oxford.gov.uk





**West Elevation – Section C** 

### **North Elevation / Section D**



### **South Elevation**





#### **S