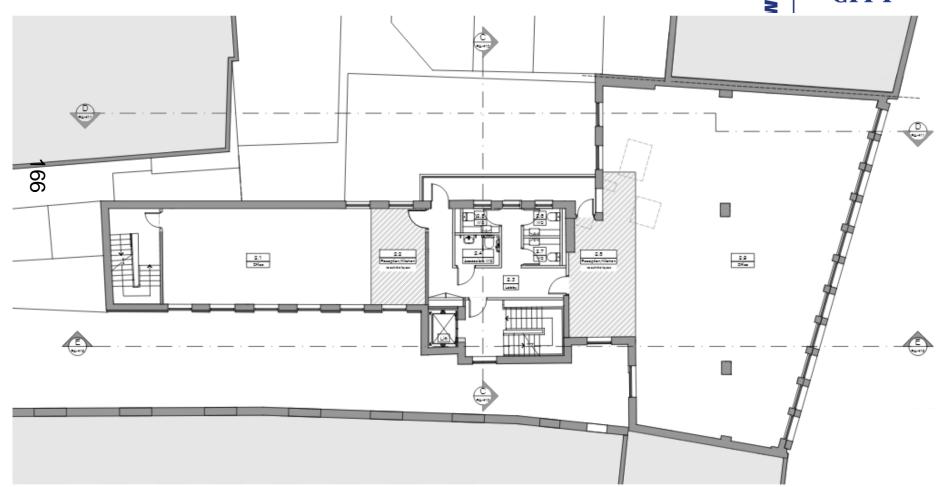

Reference Number: 23/01482/FUL

Site Address: Oxenford House, Magdalen Street





**Site Plan** 

## OXFORD CITY COUNCIL

### **Aerial Plan**





### **Oxenford House**













## Oxenford House – View South West towards Site







# **View North from Cornmarket Street**









### **View from Friars Entry**









### **Proposed Basement Plan**





### **Proposed Ground Floor Plan**

rw.oxford.gov.uk







### **First Floor Plan**







### **Second Floor Plan**







### **Third Floor Plan**





# w.oxford.gov.uk **Fourth Floor Plan** CITY 168

# w.oxford.gov.uk Fifth Floor Plan CITY 169 5.9 0%ar 5.1 0%ee

### **Roof Level Plan**

ww.oxford.gov.uk





### **Roof Plan**







### **East Elevation**

www.oxford.gov.uk





1 EAST ELEVATION - MAGDALEN ST





**West Elevation** 





### OXFORD CITY COUNCIL

# www.oxford.gov.uk





**West Elevation – Section C** 

### **North Elevation / Section D**



### **South Elevation**





#### **South Elevation - Section**









**Visualisations** 









### **Visualisations – View from St** Michaels at the Northgate





### Visualisations – View from St Mary the Virgin













This page is intentionally left blank