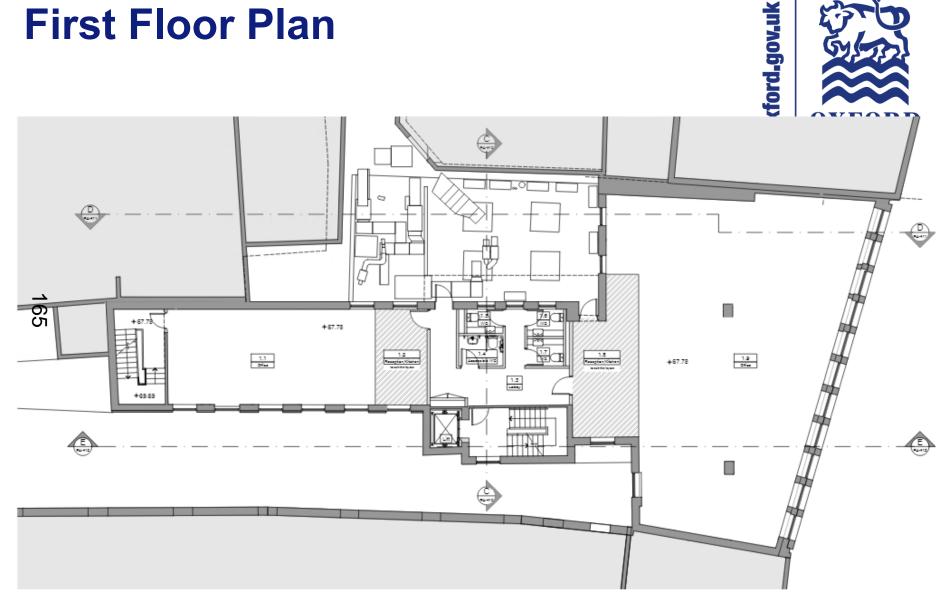

Reference Number: 23/01482/FUL

Site Address: Oxenford House, Magdalen Street





**Site Plan** 

## OXFORD CITY COUNCIL

### **Aerial Plan**





### **Oxenford House**













## Oxenford House – View South West towards Site







# **View North from Cornmarket Street**









### **View from Friars Entry**









### **Proposed Basement Plan**





### **Proposed Ground Floor Plan**

rw.oxford.gov.uk







### **First Floor Plan**







### **Second Floor Plan**







### **Third Floor Plan**





# w.oxford.gov.uk **Fourth Floor Plan** CITY 168

# w.oxford.gov.uk Fifth Floor Plan CITY 169 5.9 0%ar 5.1 0%ee

### **Roof Level Plan**

ww.oxford.gov.uk





### **Roof Plan**







### **East Elevation**

www.oxford.gov.uk





1 EAST ELEVATION - MAGDALEN ST





**West Elevation** 





### OXFORD CITY COUNCIL

# www.oxford.gov.uk





**West Elevation – Section C** 

### **North Elevation / Section D**



### **South Elevation**





#### **South Elevation - Section**









**Visualisations** 









### **Visualisations – View from St** Michaels at the Northgate





### Visualisations – View from St Mary the Virgin













This page is intentionally left blank