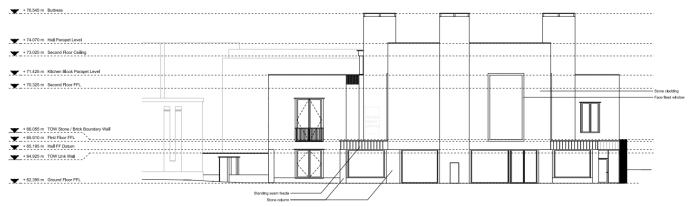

and Rear of 45-49 Woodstock Road**







### **Richard Doll Building**







### **Gym Building**







### **Proposed Site Plan**



# OXFORD CITY COUNCIL

### **Ground Floor – Tennis Court Site**











### **Second Floor – Tennis Courts Site**























#### **Proposed Elevations – Block B**









Paraset
73.800

Exkiting
Boundary Wall

Top of Wall
67.210

Student Accommodation (Block B)

No.45 St John's Terrace



4 Proposed West Elevation

3 Proposed South Elevation

### Proposed Elevations – Block C and Gatehouse





















## d.gov.uk **First Floor Plan** FORD ITY EJNCIL 86 DINING HALL



### **Dining Hall Elevations**



Proposed West Elevation 1:100









### **Dining Hall Elevations**



OXFORD CITY COUNCIL

O1) Proposed East Elevation 1:100



AEDICULE

LINK WALL

#### **Landscape Masterplan**





**ICIL** 

the nursery, the chandlery

london sel 7qy

+44 (0) 20 7928 3800 mail@danpearsonstudio.com







 $\mathbf{D}$ 

IL



### **OXFORD CITY COUNCIL**

## www.oxford.gov.uk



**Woodstock Road – Gatehouse** 

**View** 





### Café and View of Building A



This page is intentionally left blank