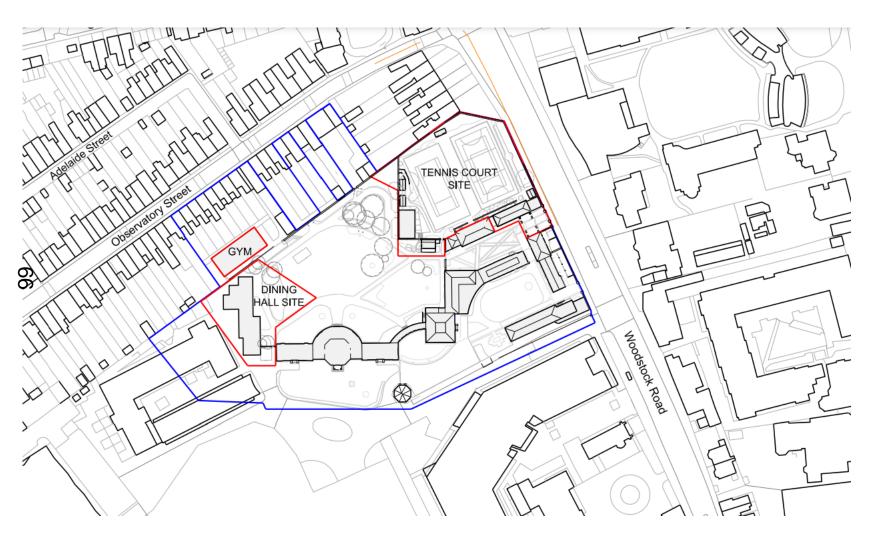

OXFORD CITY COUNCIL

Reference Number: 22/00409/FUL

Site Address: Green Templeton College



#### **Location Plan**



#### Site - Aerial Plan











### **Richard Doll Building and Gym**









#### **Woodstock Road View**









### **Tennis Courts and Rear of 45-49 Woodstock Road**







### **Richard Doll Building**







### **Gym Building**







### **Proposed Site Plan**



# OXFORD CITY COUNCIL

### **Ground Floor – Tennis Court Site**











### **Second Floor – Tennis Courts Site**























#### **Proposed Elevations – Block B**









Paraset
73.800

Exkiting
Boundary Wall

Top of Wall
67.210

Student Accommodation (Block B)

No.45 St John's Terrace



4 Proposed West Elevation

3 Proposed South Elevation

### Proposed Elevations – Block C and Gatehouse





















## d.gov.uk **First Floor Plan** FORD ITY EJNCIL 86 DINING HALL



### **Dining Hall Elev