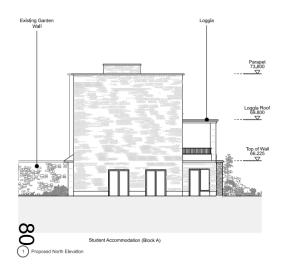

#### **Proposed Elevations – Block B**

Paraset
73.800

Exkiting
Boundary Wall

Top of Wall
67.210

Student Accommodation (Block B)

No.45 St John's Terrace

4 Proposed West Elevation

3 Proposed South Elevation