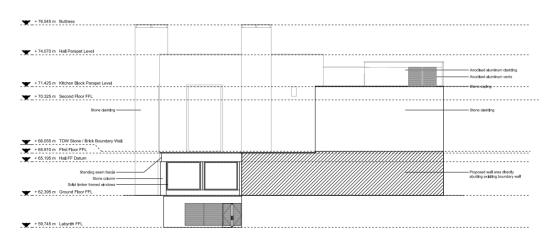

### **Dining Hall Elevations**

Proposed West Elevation 1:100

### **Dining Hall Elevations**

OXFORD CITY COUNCIL

O1) Proposed East Elevation 1:100

AEDICULE

LINK WALL