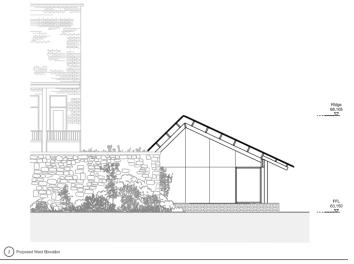

IL

Reference Number: 22/00409/FUL

Site Address: Green Templeton College



#### **Location Plan**



#### Site - Aerial Plan











### **Richard Doll Building and Gym**









#### **Woodstock Road View**









### **Tennis Courts and Rear of 45-49 Woodstock Road**







### **Richard Doll Building**







### **Gym Building**







### **Proposed Site Plan**



# OXFORD CITY COUNCIL

### **Ground Floor – Tennis Court Site**











### **Second Floor – Tennis Courts Site**























#### **Proposed Elevations – Block B**









Paraset
73.800

Exkiting
Boundary Wall

Top of Wall
67.210

Student Accommodation (Block B)

No.45 St John's Terrace



4 Proposed West Elevation

3 Proposed South Elevation

### Proposed Elevations – Block C and Gatehouse





















## d.gov.uk **First Floor Plan** FORD ITY EJNCIL 86 DINING HALL



### **Dining Hall Elevations**



Proposed West Elevation 1:100









### **Dining Hall Elevations**



OXFORD CITY COUNCIL

O1) Proposed East Elevation 1:100



AEDICULE

LINK WALL

#### **Landscape Masterplan**





**ICIL** 

the nursery, the chandlery

london sel 7qy

+44 (0) 20 7928 3800 mail@danpearsonstudio.com







 $\mathbf{D}$ 

IL



### **OXFORD CITY COUNCIL**

## www.oxford.gov.uk



**Woodstock Road – Gatehouse** 

**View** 





### Café and View of Building A



This page is intentionally left blank