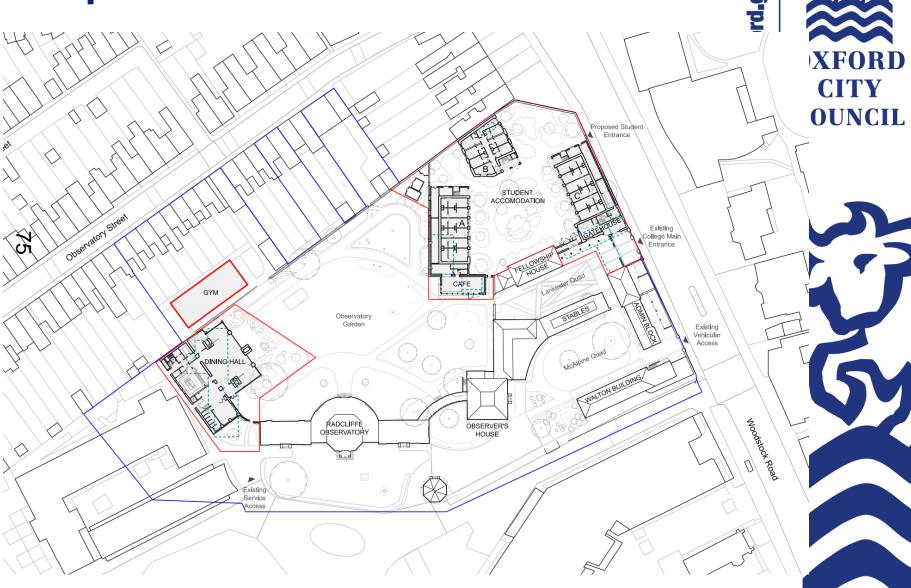

OXFORD CITY COUNCIL

Reference Number: 22/00409/FUL

Site Address: Green Templeton College



#### **Location Plan**



#### Site - Aerial Plan











### **Richard Doll Building and Gym**









#### **Woodstock Road View**









### **Tennis Courts and Rear of 45-49 Woodstock Road**







### **Richard Doll Building**







### **Gym Building**







### **Proposed Site Plan**



# OXFORD CITY COUNCIL

### **Ground Floor – Tennis Court Site**











### **Second Floor – Tennis Courts Site**























#### **Proposed Elevations – Block B**









Paraset
73.800

Exkiting
Boundary Wall

Top of Wall
67.210

Student Accommodation (Block B)

No.45 St John's Terrace



4 Proposed West Elevation

3 Proposed South Elevation

### Proposed Elevations – Block C and Gatehouse





















## d.gov.uk **First Floor Plan** FORD ITY EJNCIL 86 DINING HALL



### **Dining Hall Elevations**



Proposed West Elevation 1:100









### **Dining Hall Elevations**



OXFORD CITY COUNCIL

O1) Proposed East Elevation 1:100



AEDICULE

LINK WALL

#### **Landscape Masterplan**





**ICIL** 

the nursery, the chandlery

london sel 7qy

+44 (0) 20 7928 3800 ma