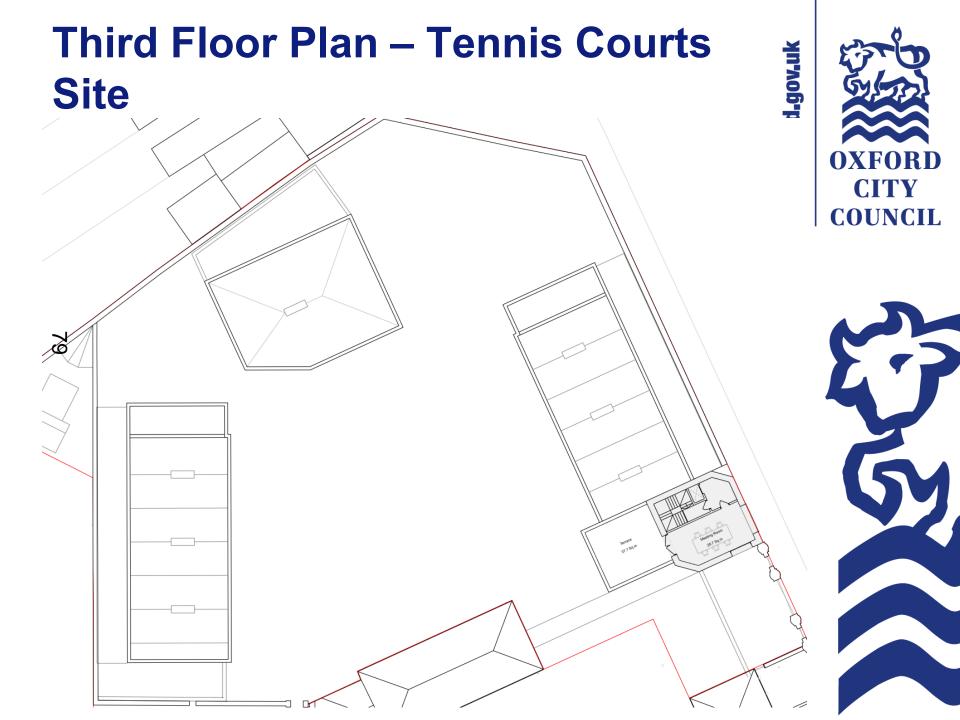

OXFORD CITY COUNCIL

Reference Number: 22/00409/FUL

Site Address: Green Templeton College



#### **Location Plan**



#### Site - Aerial Plan











### **Richard Doll Building and Gym**









#### **Woodstock Road View**









### **Tennis Courts and Rear of 45-49 Woodstock Road**







### **Richard Doll Building**







### **Gym Building**







### **Proposed Site Plan**



# OXFORD CITY COUNCIL

### **Ground Floor – Tennis Court Site**











### **Second Floor – Tennis Courts Site**























#### **Proposed Elevations – Block B**









Paraset
73.800

Exkiting
Boundary Wall

Top of Wall
67.210

Student Accommodation (Block B)

No.45 St John's Terrace



4 Proposed West Elevation

3 Proposed South Elevation

### Proposed Elevations – Block C and Gatehouse





















## d.gov.uk **First Floor Plan** FORD ITY EJNCIL 86 DINING HALL



### **Dining Hall Elevations**



Proposed West Elevation 1:100









### **Dining Hall Elevations**



OXFORD CITY COUNCIL

O1) Proposed East Elevation 1:100



AEDICULE

LINK WALL

#### **Landscape Masterplan**





**ICIL** 

the nursery, the chandlery

london sel 7qy

+44 (0) 20 7928 3800 mail@danpearsonstudio.com







 $\mathbf{D}$ 

IL



### **OXFORD CITY COUNCIL**

## www.oxford.gov.uk



**Woodstock Road – G