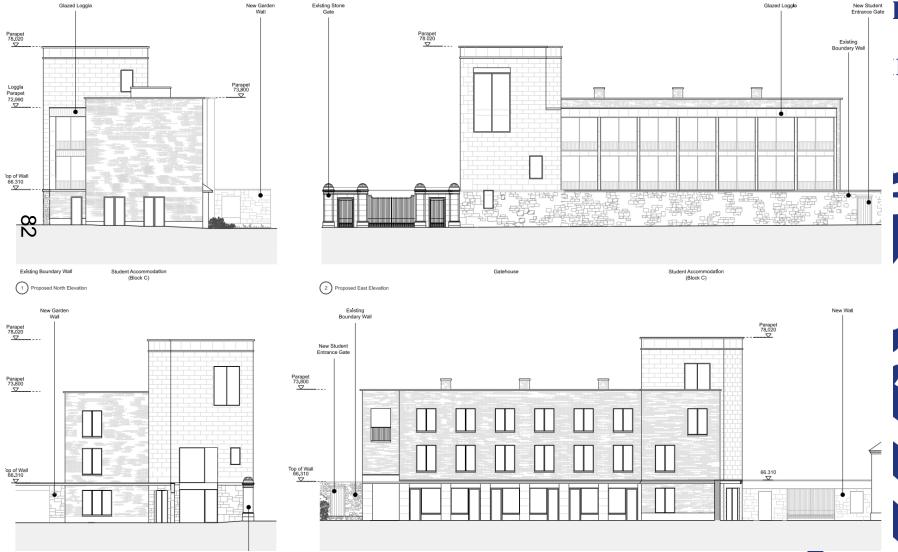

COUNCIL

Reference Number: 22/00409/FUL

Site Address: Green Templeton College



#### **Location Plan**



#### Site - Aerial Plan











### **Richard Doll Building and Gym**









#### **Woodstock Road View**









### **Tennis Courts and Rear of 45-49 Woodstock Road**







### **Richard Doll Building**







### **Gym Building**







### **Proposed Site Plan**



# OXFORD CITY COUNCIL

### **Ground Floor – Tennis Court Site**











### **Second Floor – Tennis Courts Site**























#### **Proposed Elevations – Block B**









Paraset
73.800

Exkiting
Boundary Wall

Top of Wall
67.210

Student Accommodation (Block B)

No.45 St John's Terrace



4 Proposed West Elevation

3 Proposed South Elevation

### Proposed Elevations – Block C and Gatehouse





















## d.gov.uk **First Floor Plan** FORD ITY EJNCIL 86 DINING HALL



### **Dining Hall Elevations**



Proposed West Elevation 1:100









### **Dining Hall Elevations**



OXFORD CITY COUNCIL

O1) Proposed East Elevation 1:100



AEDICULE

LINK WALL

#### **Landscape Masterplan**





**ICIL** 

the nursery, the chandlery

london sel 7qy

+44 (0) 20 7928 3800 mail@danpearsonstudio.com







 $\mathbf{D}$ 

IL



### **OXFORD CITY COUNCIL**

## www.oxford.gov.uk



**Woodstock Road – Gatehouse** 

**View** 





### Café and View of Building A



This page is intentionally left blank