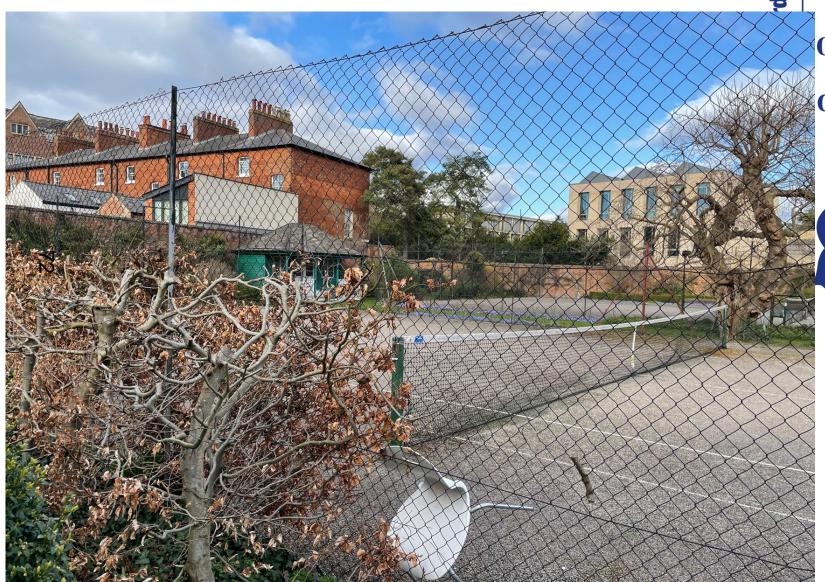

OXFORD CITY COUNCIL

Reference Number: 22/00409/FUL

Site Address: Green Templeton College



#### **Location Plan**



#### Site - Aerial Plan











### **Richard Doll Building and Gym**









#### **Woodstock Road View**









### **Tennis Courts and Rear of 45-49 Woodstock Road**







### **Richard Doll Building**







### **Gym Building**







### **Proposed Site Plan**



# OXFORD CITY COUNCIL

### **Ground Floor – Tennis Court Site**











### **Second Floor – Tennis Courts Site**























#### **Proposed Elevations – Block B**









Paraset
73.800

Exkiting
Boundary Wall

Top of Wall
67.210

Student Accommodation (Block B)

No.45 St John's Terrace



4 Proposed West Elevation

3 Proposed South Elevation

### Proposed Elevations – Block C and Gatehouse





















## d.gov.uk **First Floor Plan** FORD ITY EJNCIL 86 DINING HALL



### **Dining Hall Elevations**



Proposed West Elevation 1:100









### **Dining Hall Elevations**



OXFORD CITY COUNCIL

O1) Proposed East Elevation 1:100



AEDICULE

LINK WALL

#### **Landsca