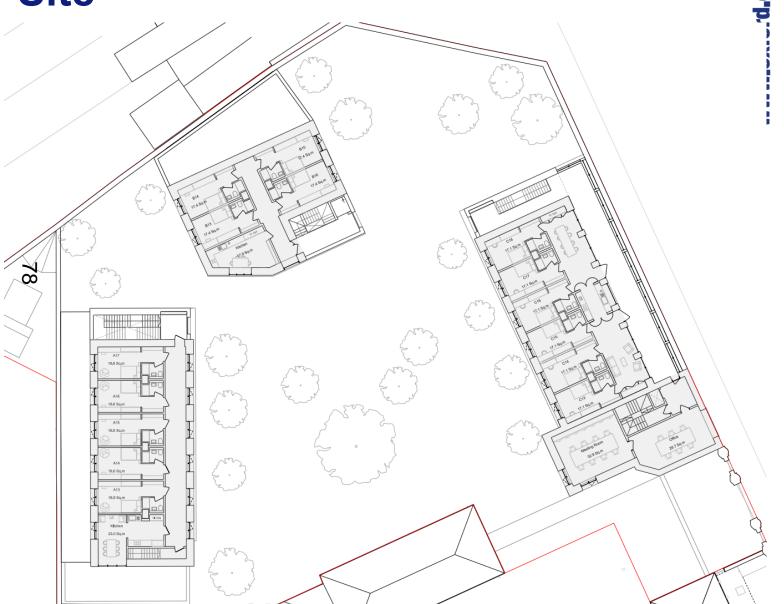

OXFORD CITY COUNCIL

Reference Number: 22/00409/FUL

Site Address: Green Templeton College



#### **Location Plan**



#### Site - Aerial Plan











### **Richard Doll Building and Gym**









#### **Woodstock Road View**









### **Tennis Courts and Rear of 45-49 Woodstock Road**







### **Richard Doll Building**







### **Gym Building**







### **Proposed Site Plan**



# OXFORD CITY COUNCIL

### **Ground Floor – Tennis Court Site**











### **Second Floor – Tennis Courts Site**























#### **Proposed Elevations – Block B**









Paraset
73.800

Exkiting
Boundary Wall

Top of Wall
67.210

Student Accommodation (Block B)

No.45 St John's Terrace



4 Proposed West Elevation

3 Proposed South Elevation

### Proposed Elevations – Block C and Gatehouse





















## d.gov.uk **First Floor Plan** FORD ITY EJNCIL 86 DINING HALL



### **Dining Hall Elevations**



Proposed West Elevation 1:100









### **Dining Hall Elevations**



OXFORD CITY COUNCIL

O1) Proposed East Elevation 1:100



AEDICULE

LINK WALL

#### **Landscape Masterplan**





**ICIL** 

the nursery, the chandlery

london sel 7qy

+44 (0) 20 7928 3800 mail@danpearsonstudio.com







 $\mathbf{D}$ 

IL



### **OXFORD CITY COUNCIL**

## www.oxford.gov.uk



**Woodstock Ro