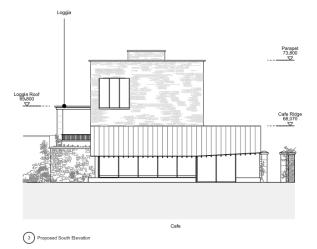

#### **Proposed Elevations – Block B**

Paraset
73.800

Exkiting
Boundary Wall

Top of Wall
67.210

Student Accommodation (Block B)

No.45 St John's Terrace

4 Proposed West Elevation

3 Proposed South Elevation