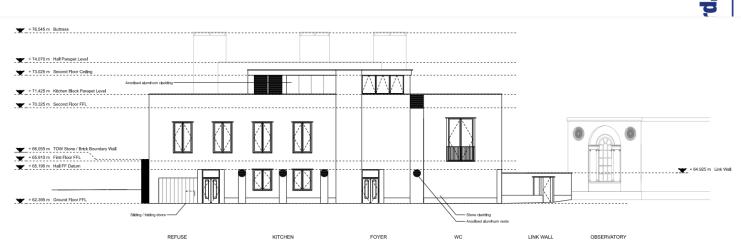

#### **Proposed Elevations – Block B**

Paraset
73.800

Exkiting
Boundary Wall

Top of Wall
67.210

Student Accommodation (Block B)

No.45 St John's Terrace

4 Proposed West Elevation

3 Proposed South Elevation