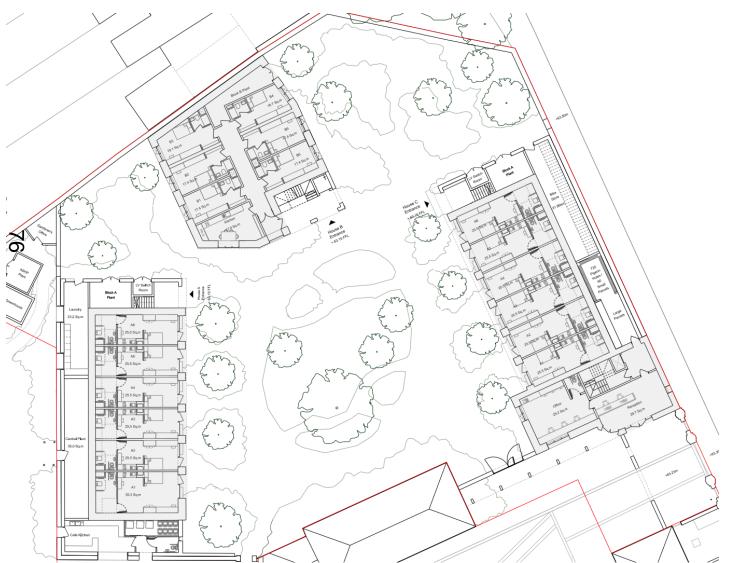

OXFORD CITY COUNCIL

Reference Number: 22/00409/FUL

Site Address: Green Templeton College



#### **Location Plan**



#### Site - Aerial Plan











### **Richard Doll Building and Gym**









#### **Woodstock Road View**









### **Tennis Courts and Rear of 45-49 Woodstock Road**







### **Richard Doll Building**







### **Gym Building**







### **Proposed Site Plan**



# OXFORD CITY COUNCIL

### **Ground Floor – Tennis Court Site**











### **Second Floor – Tennis Courts Site**























#### **Proposed Elevations – Block B**









Paraset
73.800

Exkiting
Boundary Wall

Top of Wall
67.210

Student Accommodation (Block B)

No.45 St John's Terrace



4 Proposed West Elevation

3 Proposed South Elevation

### Proposed Elevations – Block C and Gatehouse





















## d.gov.uk **First Floor Plan** FORD ITY EJNCIL 86 DINING HALL



### **Dining Hall Elevations**



Proposed West Elevation 1:100









### **Dining Hall Elevations**



OXFORD CITY COUNCIL

O1) Proposed East Elevation 1:100



AEDICULE

LINK WALL

#### **Landscape Masterplan**





**ICIL** 

the nursery, the chandlery

london sel 7qy

+44 (0) 20 7928 3800 mail@danpearsonstudio.com







 $\mathbf{D}$ 

IL



### **OXFORD C