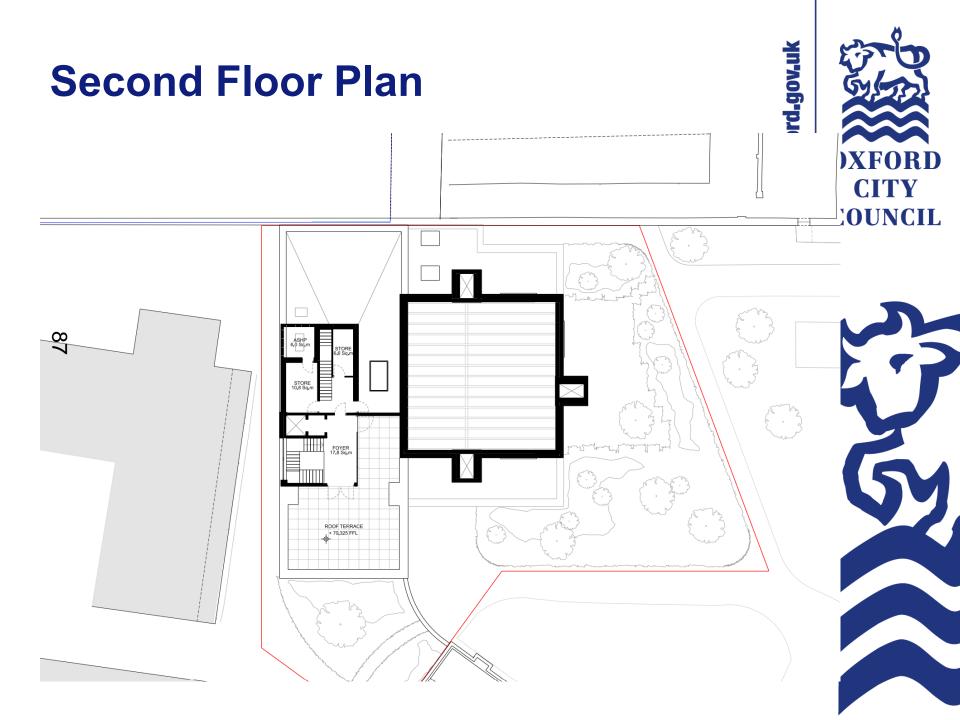

#### **Location Plan**



#### Site - Aerial Plan











### **Richard Doll Building and Gym**









#### **Woodstock Road View**









### **Tennis Courts and Rear of 45-49 Woodstock Road**







### **Richard Doll Building**







### **Gym Building**







### **Proposed Site Plan**



# OXFORD CITY COUNCIL

### **Ground Floor – Tennis Court Site**











### **Second Floor – Tennis Courts Site**























#### **Proposed Elevations – Block B**









Paraset
73.800

Exkiting
Boundary Wall

Top of Wall
67.210

Student Accommodation (Block B)

No.45 St John's Terrace



4 Proposed West Elevation

3 Proposed South Elevation

### Proposed Elevations – Block C and Gatehouse





















## d.gov.uk **First Floor Plan** FORD ITY EJNCIL 86 DINING HALL



### **Dining Hall Elevations**



Proposed West Elevation 1:100









### **Dining Hall Elevations**



OXFORD CITY COUNCIL

O1) Proposed East Elevation 1:100



AEDICULE

LINK WALL

#### **Landscape Masterplan**





**ICIL** 

the nursery, the chandlery

london sel 7qy

+44 (0) 20 7928 3800 mail@danpearsonstudio.com







 $\mathbf{D}$ 

IL



### **OXFORD CITY COUNCIL**

## www.oxford.gov.uk



**Woodstock Road – Gatehouse** 

**View** 





### Café and View of Building A



This page is intentionally left blank