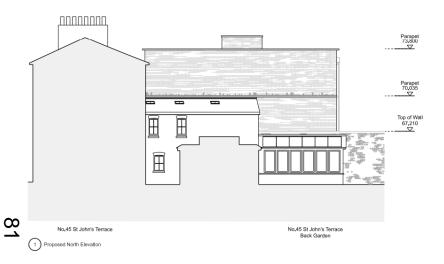

OXFORD CITY COUNCIL

Reference Number: 22/00409/FUL

Site Address: Green Templeton College



#### **Location Plan**



#### Site - Aerial Plan











### **Richard Doll Building and Gym**









#### **Woodstock Road View**









### **Tennis Courts and Rear of 45-49 Woodstock Road**







### **Richard Doll Building**







### **Gym Building**







### **Proposed Site Plan**



# OXFORD CITY COUNCIL

### **Ground Floor – Tennis Court Site**











### **Second Floor – Tennis Courts Site**























#### **Proposed Elevations – Block B**









Paraset
73.800

Exkiting
Boundary Wall

Top of Wall
67.210

Student Accommodation (Block B)

No.45 St John's Terrace



4 Proposed West Elevation

3 Proposed South Elevation

### Proposed Elevations – Block C and Gatehouse





















## d.gov.uk **First Floor Plan** FORD ITY EJNCIL 86 DINING HALL



### **Dining Hall Elevations**



Proposed West Elevation 1:100









### **Dining Hall Elevations**



OXFORD CITY COUNCIL

O1) Proposed East Elevation 1:100



AEDICULE

LINK WALL

#### **Landscape Masterplan**





**ICIL** 

the nursery, the chandlery

london sel 7qy

+44 (0) 20 7928 3800 mail@danpearsonstudio.com







 $\mathbf{D}$ 

IL



### **OXFORD CITY COUNCIL**

## www.oxford.gov.uk



**Woodstock Road – Gatehouse** 

**View** 





### Café and View of Building A