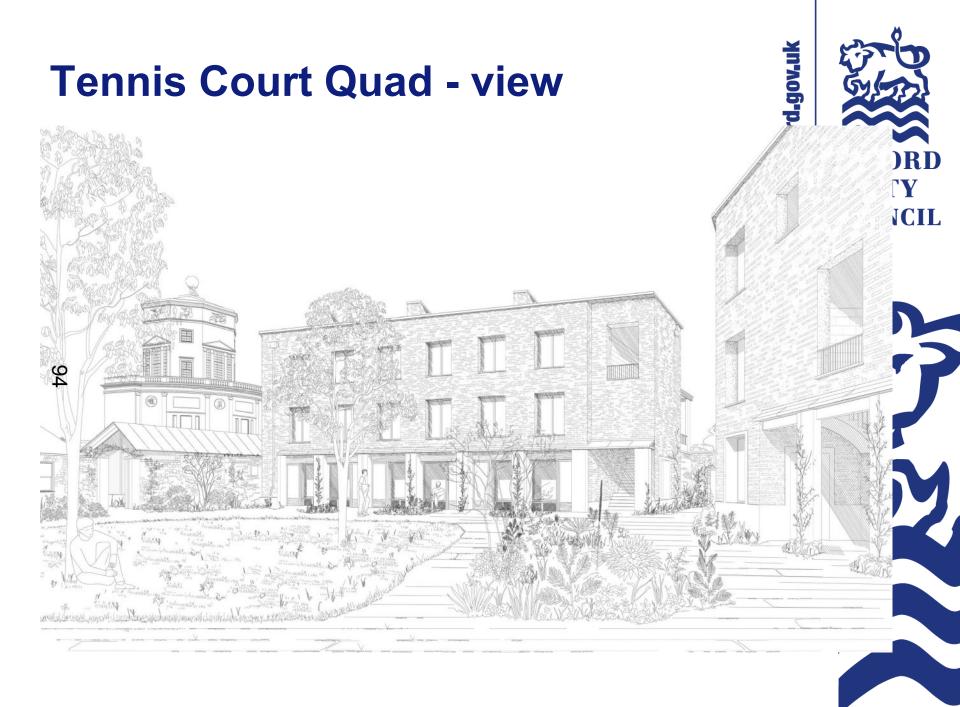

posed Elevations – Block B**









Paraset
73.800

Exkiting
Boundary Wall

Top of Wall
67.210

Student Accommodation (Block B)

No.45 St John's Terrace



4 Proposed West Elevation

3 Proposed South Elevation

### Proposed Elevations – Block C and Gatehouse





















## d.gov.uk **First Floor Plan** FORD ITY EJNCIL 86 DINING HALL



### **Dining Hall Elevations**



Proposed West Elevation 1:100









### **Dining Hall Elevations**



OXFORD CITY COUNCIL

O1) Proposed East Elevation 1:100



AEDICULE

LINK WALL

#### **Landscape Masterplan**





**ICIL** 

the nursery, the chandlery

london sel 7qy

+44 (0) 20 7928 3800 mail@danpearsonstudio.com







 $\mathbf{D}$ 

IL



### **OXFORD CITY COUNCIL**

## www.oxford.gov.uk



**Woodstock Road – Gatehouse** 

**View** 





### Café and View of Building A



This page is intentionally left blank