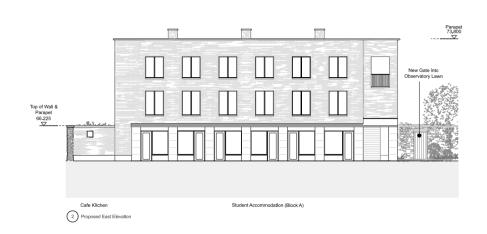

#### **Proposed Elevations – Block B**

Paraset
73.800

Exkiting
Boundary Wall

Top of Wall
67.210

Student Accommodation (Block B)

No.45 St John's Terrace

4 Proposed West Elevation

3 Proposed South Elevation