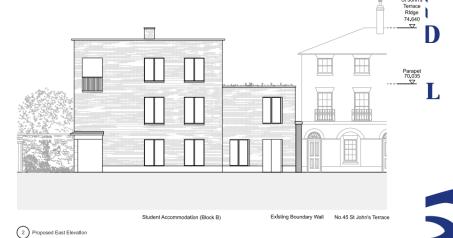

OXFORD CITY COUNCIL

Reference Number: 22/00409/FUL

Site Address: Green Templeton College



#### **Location Plan**



#### Site - Aerial Plan











### **Richard Doll Building and Gym**









#### **Woodstock Road View**









### **Tennis Courts and Rear of 45-49 Woodstock Road**







### **Richard Doll Building**







### **Gym Building**







### **Proposed Site Plan**



# OXFORD CITY COUNCIL

### **Ground Floor – Tennis Court Site**











### **Second Floor – Tennis Courts Site**























#### **Proposed Elevations – Block B**









Paraset
73.800

Exkiting
Boundary Wall

Top of Wall
67.210

Student Accommodation (Block B)

No.45 St John's Terrace



4 Proposed West Elevation

3 Proposed South Elevation

### Proposed Elevations – Block C and Gatehouse





















## d.gov.uk **First Floor Plan** FORD ITY EJNCIL 86 DINING HALL



### **Dining Hall Elevations**



Proposed West Elevation 1:100









### **Dining Hall Elevations**



OXFORD CITY COUNCIL

O1) Proposed East Elevation 1:100



AEDICULE

LINK WALL

#### **Landscape Masterplan**





**ICIL** 

the nursery, the chandlery

london sel 7qy

+44 (0) 20 7928 3800 mail@danpearsonstudio.com







 $\mathbf{D}$ 

IL



### **OXFORD CITY COUNCIL**

## www.oxford.gov.uk



**Woodstock Road – Gatehouse** 

**View** 





### Café and View of Building A