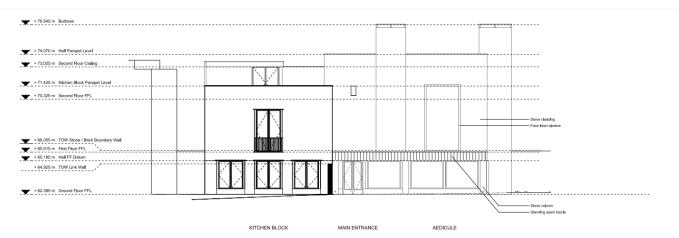

### **Dining Hall Elevations**

OXFORD CITY COUNCIL

O1) Proposed East Elevation 1:100

AEDICULE

LINK WALL