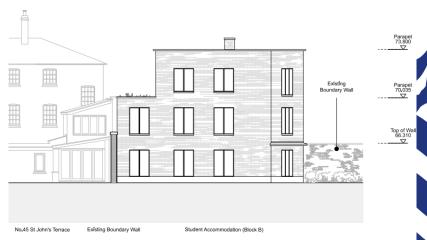

#### **Proposed Elevations – Block B**

Paraset
73.800

Exkiting
Boundary Wall

Top of Wall
67.210

Student Accommodation (Block B)

No.45 St John's Terrace

4 Proposed West Elevation

3 Proposed South Elevation