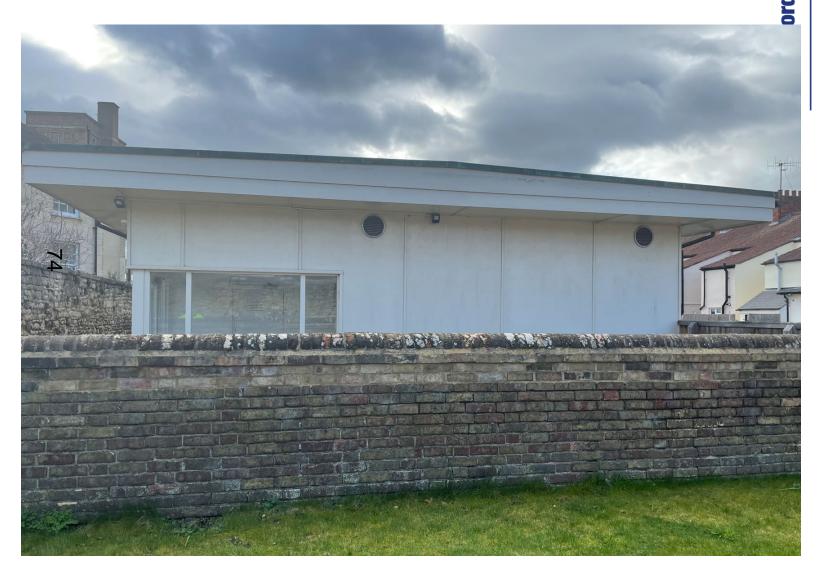

OXFORD CITY COUNCIL

Reference Number: 22/00409/FUL

Site Address: Green Templeton College



#### **Location Plan**



#### Site - Aerial Plan











### **Richard Doll Building and Gym**









#### **Woodstock Road View**









### **Tennis Courts and Rear of 45-49 Woodstock Road**







### **Richard Doll Building**







### **Gym Building**







### **Proposed Site Plan**



# OXFORD CITY COUNCIL

### **Ground Floor – Tennis Court Site**











### **Second Floor – Tennis Courts Site**























#### **Proposed Elevations – Block B**









Paraset
73.800

Exkiting
Boundary Wall

Top of Wall
67.210

Student Accommodation (Block B)

No.45 St John's Terrace



4 Proposed West Elevation

3 Proposed South Elevation

### Proposed Elevations – Block C and Gatehouse





















## d.gov.uk **First Floor Plan** FORD ITY EJNCIL 86 DINING HALL



### **Dining Hall Elevations**



Proposed West Elevation 1:100









### **Dining Hall Elevations**



OXFORD CITY COUNCIL

O1) Proposed East Elevation 1:100



AEDICULE

LINK WALL

#### **Landscape Masterplan**





**ICIL** 

the nursery, the chandlery

londo