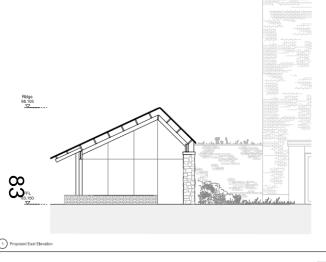

### **Dining Hall Elevations**

OXFORD CITY COUNCIL

O1) Proposed East Elevation 1:100

AEDICULE

LINK WALL