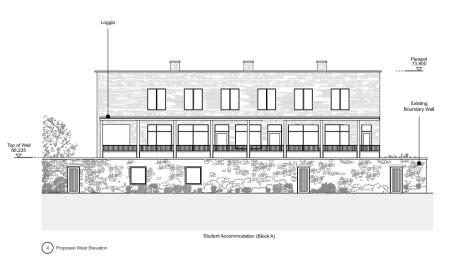

#### **Proposed Elevations – Block B**

Paraset
73.800

Exkiting
Boundary Wall

Top of Wall
67.210

Student Accommodation (Block B)

No.45 St John's Terrace

4 Proposed West Elevation

3 Proposed South Elevation