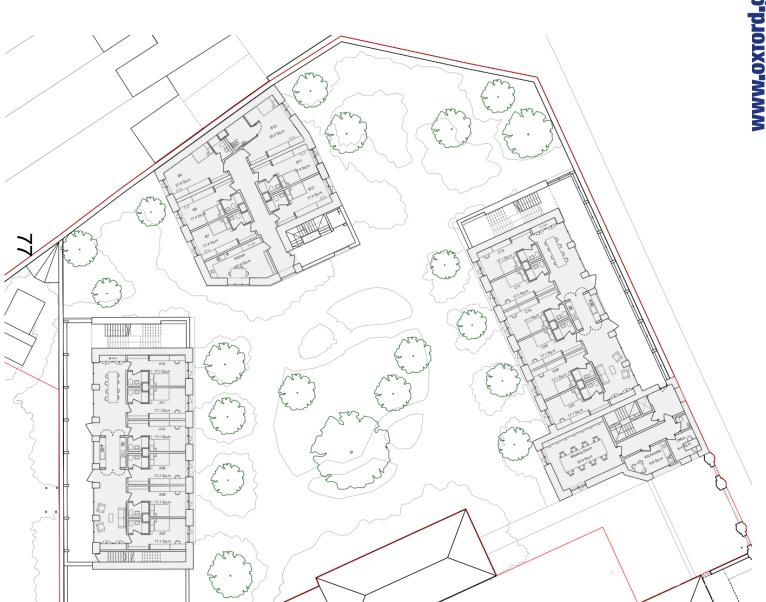

OXFORD CITY COUNCIL

Reference Number: 22/00409/FUL

Site Address: Green Templeton College



#### **Location Plan**



#### Site - Aerial Plan











### **Richard Doll Building and Gym**









#### **Woodstock Road View**









### **Tennis Courts and Rear of 45-49 Woodstock Road**







### **Richard Doll Building**







### **Gym Building**







### **Proposed Site Plan**



# OXFORD CITY COUNCIL

### **Ground Floor – Tennis Court Site**











### **Second Floor – Tennis Courts Site**























#### **Proposed Elevations – Block B**









Paraset
73.800

Exkiting
Boundary Wall

Top of Wall
67.210

Student Accommodation (Block B)

No.45 St John's Terrace



4 Proposed West Elevation

3 Proposed South Elevation

### Proposed Elevations – Block C and Gatehouse





















## d.gov.uk **First Floor Plan** FORD ITY EJNCIL 86 DINING HALL



### **Dining Hall Elevations**



Proposed West Elevation 1:100









### **Dining Hall Elevations**



OXFORD CITY COUNCIL

O1) Proposed East Elevation 1:100



AEDICULE

LINK WALL

#### **Landscape Masterplan**





**ICIL** 

the nursery, the chandlery

london sel 7qy

+44 (0) 20 7928 3800 mail@danpearsonstudio.com







 $\mathbf{D}$ 

IL



### **OXFORD CITY