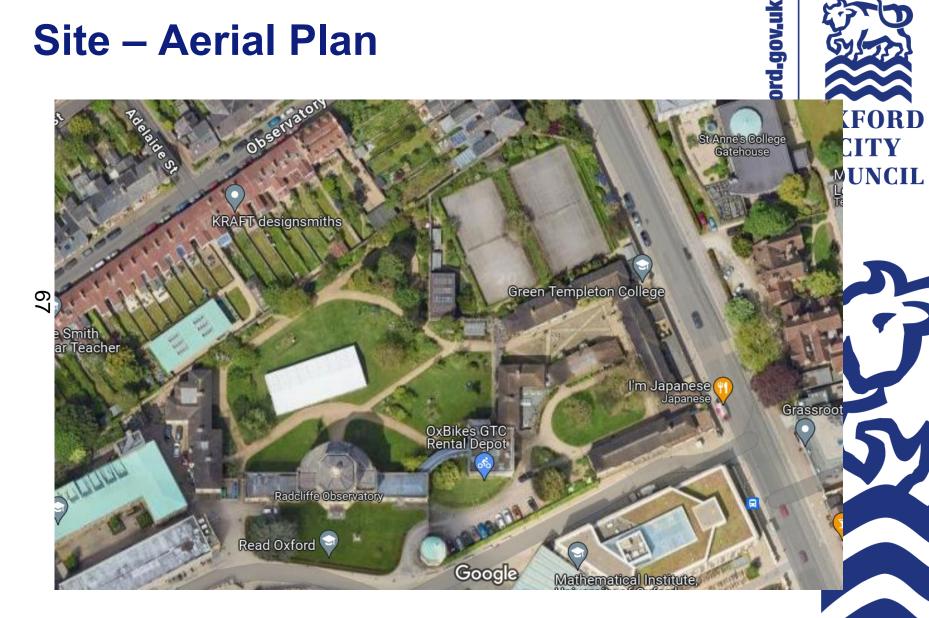

OXFORD CITY COUNCIL

Reference Number: 22/00409/FUL

Site Address: Green Templeton College



#### **Location Plan**



#### Site - Aerial Plan











### **Richard Doll Building and Gym**









#### **Woodstock Road View**









### **Tennis Courts and Rear of 45-49 Woodstock Road**







### **Richard Doll Building**







### **Gym Building**







### **Proposed Site Plan**



# OXFORD CITY COUNCIL

### **Ground Floor – Tennis Court Site**











### **Second Floor – Tennis Courts Site**























#### **Proposed Elevations – Block B**









Paraset
73.800

Exkiting
Boundary Wall

Top of Wall
67.210

Student Accommodation (Block B)

No.45 St John's Terrace



4 Proposed West Elevation

3 Proposed South Elevation

### Proposed Elevations – Block C and Gatehouse





















## d.gov.uk **First Floor Plan** FORD ITY EJNCIL 86 DINING HALL



### **Dining Hall Elevations**



Proposed West E