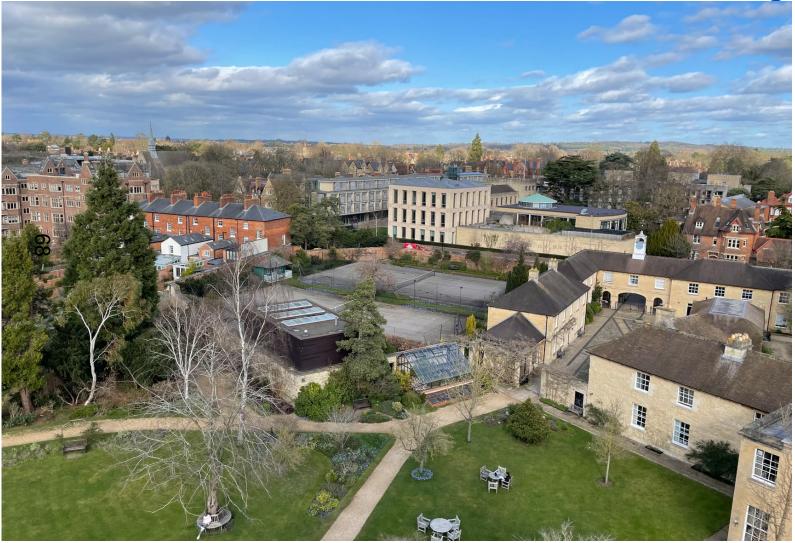

OXFORD CITY COUNCIL

Reference Number: 22/00409/FUL

Site Address: Green Templeton College



#### **Location Plan**



#### Site - Aerial Plan











### **Richard Doll Building and Gym**









#### **Woodstock Road View**









### **Tennis Courts and Rear of 45-49 Woodstock Road**







### **Richard Doll Building**







### **Gym Building**







### **Proposed Site Plan**



# OXFORD CITY COUNCIL

### **Ground Floor – Tennis Court Site**











### **Second Floor – Tennis Courts Site**























#### **Proposed Elevations – Block B**









Paraset
73.800

Exkiting
Boundary Wall

Top of Wall
67.210

Student Accommodation (Block B)

No.45 St John's Terrace



4 Proposed West Elevation

3 Proposed South Elevation

### Proposed Elevations – Block C and Gatehouse





















## d.gov.uk **First Floor Plan** FORD ITY EJNCIL 86 DINING HALL



### **Dining Hall Elevations**



Proposed West Elevati