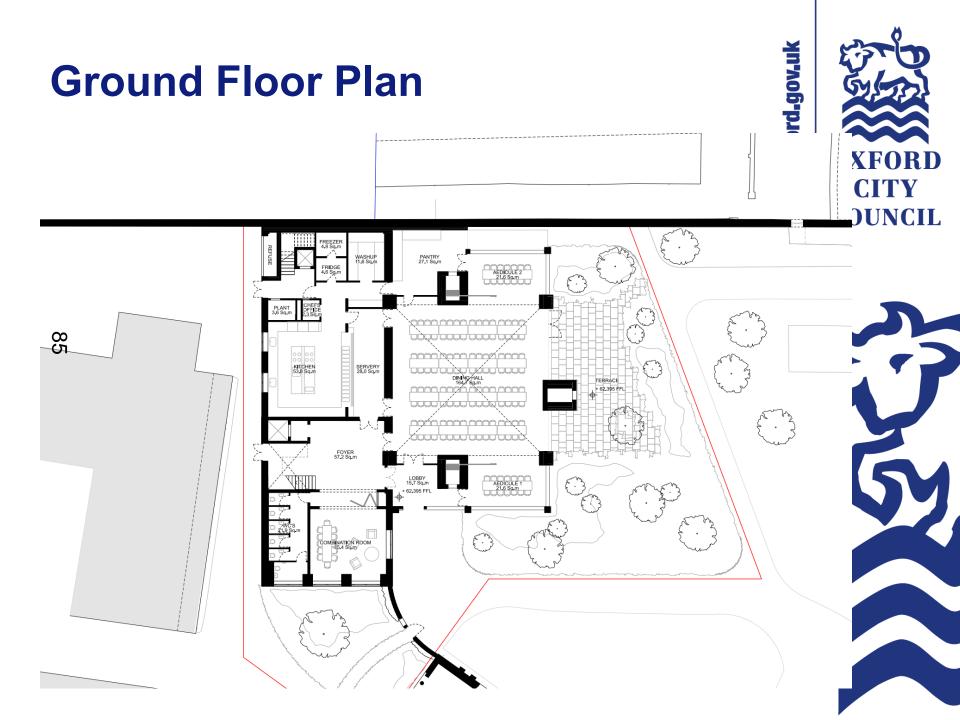

nce Number: 22/00409/FUL

Site Address: Green Templeton College



#### **Location Plan**



#### Site - Aerial Plan











### **Richard Doll Building and Gym**









#### **Woodstock Road View**









### **Tennis Courts and Rear of 45-49 Woodstock Road**







### **Richard Doll Building**







### **Gym Building**







### **Proposed Site Plan**



# OXFORD CITY COUNCIL

### **Ground Floor – Tennis Court Site**











### **Second Floor – Tennis Courts Site**























#### **Proposed Elevations – Block B**









Paraset
73.800

Exkiting
Boundary Wall

Top of Wall
67.210

Student Accommodation (Block B)

No.45 St John's Terrace



4 Proposed West Elevation

3 Proposed South Elevation

### Proposed Elevations – Block C and Gatehouse





















## d.gov.uk **First Floor Plan** FORD ITY EJNCIL 86 DINING HALL



### **Dining Hall Elevations**



Proposed West Elevation 1:100









### **Dining Hall Elevations**



OXFORD CITY COUNCIL

O1) Proposed East Elevation 1:100



AEDICULE

LINK WALL

#### **Landscape Masterplan**





**ICIL** 

the nursery, the chandlery

london sel 7qy

+44 (0) 20 7928 3800 mail@danpearsonstudio.com







 $\mathbf{D}$ 

IL



### **OXFORD CITY COUNCIL**

## www.oxford.gov.uk



**Woodstock Road – Gatehouse** 

**View** 





### Café and View of Building A



This page is intentionally left blank