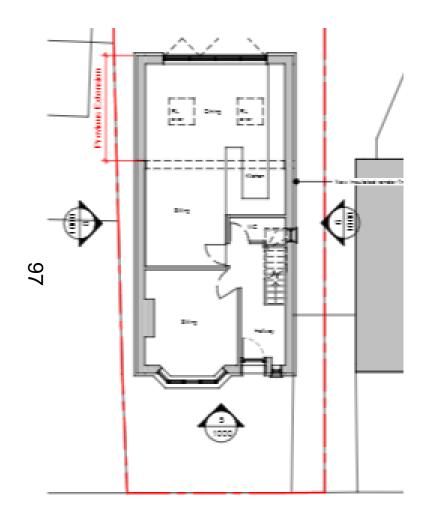

Stile Road, Oxford, Oxfordshire, OX3 8AQ







88

## **Site Frontage**













**Street Scene Facing South** 







### **Street Scene Facing North**





SITE/BLOCK PLAN - PROPOSED, 1:500



### **Existing Elevations**





94

North-East (Front) Elevation.

5 North-West Elevation.



6 South-West Elevation.

7 South-East Elevation.

**Proposed Elevations** 

95



North-East (Front) Elevation - Proposed North-West Elevation - Proposed School of the years Replight Roof ties - grey brown Small roof premeng for solar Roof tiles grey brown Glass belustrade / Render - white Juliet balcony Inex insulated render Render - white Inex insulated Render - white gender system)

7 South-West Elevation - Proposed

South-East Elevation - Proposed

# **Existing Plans**



### **Proposed Plans**





Ground Floor Plan - Proposed

First Floor Plan - Proposed

### **Proposed Plans**