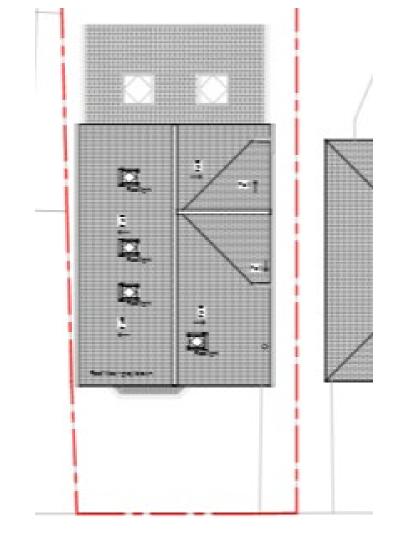

### **Existing Elevations**

94

North-East (Front) Elevation.

5 North-West Elevation.

6 South-West Elevation.

7 South-East Elevation.

**Proposed Elevations** 

95

North-East (Front) Elevation - Proposed North-West Elevation - Proposed School of the years Replight Roof ties - grey brown Small roof premeng for solar Roof tiles grey brown Glass belustrade / Render - white Juliet balcony Inex insulated render Render - white Inex insulated Render - white gender system)

7 South-West Elevation - Proposed

South-East Elevation - Proposed