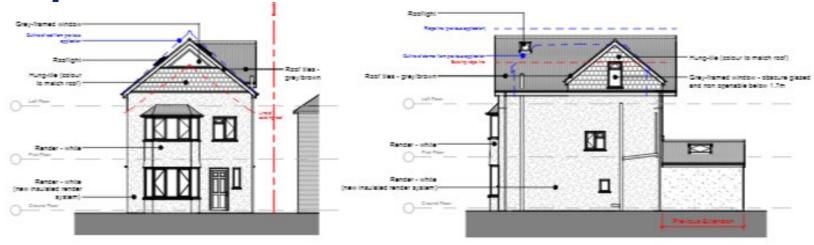

North-East (Front) Elevation - Proposed North-West Elevation - Proposed School of the years Replight Roof ties - grey brown Small roof premeng for solar Roof tiles grey brown Glass belustrade / Render - white Juliet balcony Inex insulated render Render - white Inex insulated Render - white gender system)

7 South-West Elevation - Proposed

South-East Elevation - Proposed