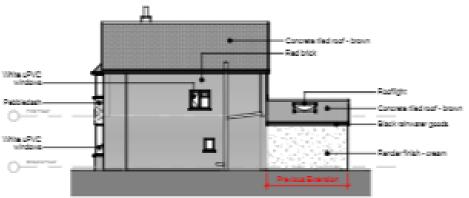

### **Existing Elevations**

94

North-East (Front) Elevation.

5 North-West Elevation.

6 South-West Elevation.

7 South-East Elevation.

**Proposed Elevations** 

95