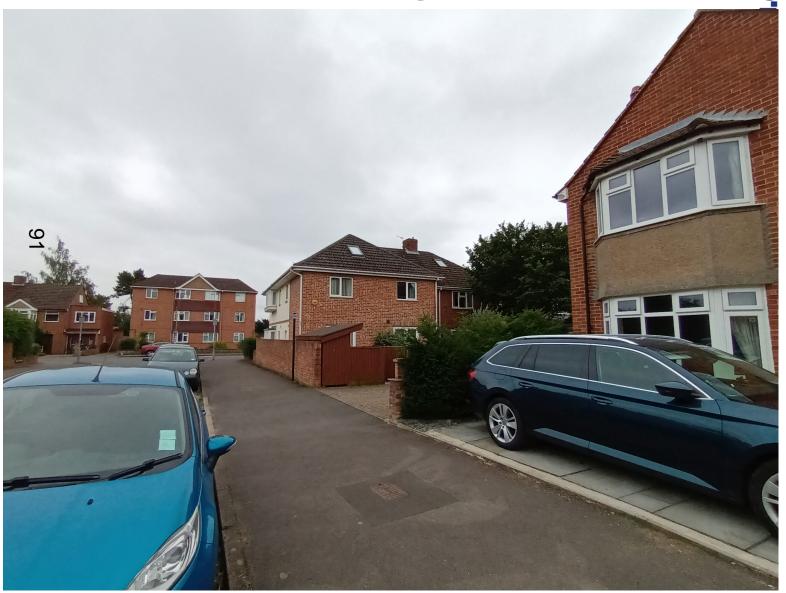

Reference Number: 23/02423/FUL

Site Address:

38 Stile Road, Oxford, Oxfordshire, OX3 8AQ







88

## **Site Frontage**













**Street Scene Facing South** 







### **Street Scene Facing North**





SITE/BLOCK PLAN - PROPOSED, 1:500



### **Existing Elevations**





94

North-East (Front) Elevation.

5 North-West Elevation.



6 South-West Elevation.

7 South-East Elevation.

**Proposed Elevations** 

95



North-East (Front) Elevation - Proposed North-West Elevation - Proposed School of the years Replight Roof ties - grey brown Small roof premeng for solar Roof tiles grey brown Glass belustrade / Render - white Juliet balcony Inex insulated render Render - white Inex insulated Render - white gender system)

7 South-West Elevation - Proposed

South-East Elevation - Proposed

# **Existing Plans**



### **Proposed Plans**





Ground Floor Plan - Proposed

First Floor Plan - Proposed

### **Proposed Plans**