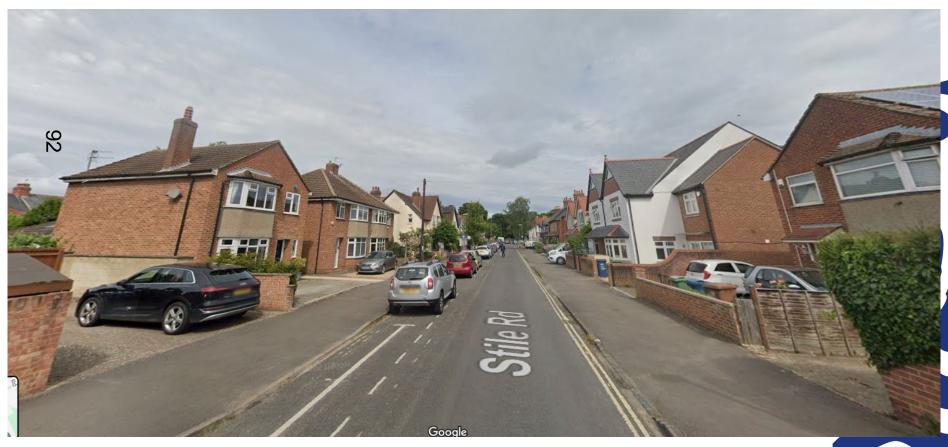

### **Existing Elevations**

94

North-East (Front) Elevation.

5 North-West Elevation.

6 South-West Elevation.

7 South-East Elevation.

**Proposed Elevations** 

95

North-East (Front) Elevation - Proposed North-West Elevation - Proposed School of the years Replight Roof ties - grey brown Small roof premeng for solar Roof tiles grey brown Glass belustrade / Render - white Juliet balcony Inex insulated render Render - white Inex insulated Render - white gender system)