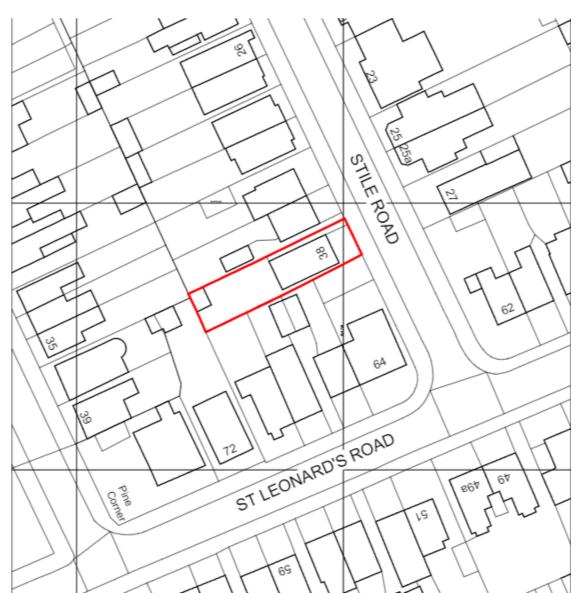

Reference Number: 23/02423/FUL

Site Address:

38 Stile Road, Oxford, Oxfordshire, OX3 8AQ







88

## **Site Frontage**













**Street Scene Facing South** 







### **Street Scene Facing North**





SITE/BLOCK PLAN - PROPOSED, 1:500



### **Existing Elevations**





94

North-East (Front) Elevation.

5 North-West Elevation.



6 South-West Elevation.

7 South-East Elevation.

**Proposed Elevations** 

95



North-East (Front) Elevation - Proposed North-West Elevation - Proposed School of the years Replight Roof ties - grey brown Small roof premeng for solar Roof tiles grey brown Glass belustrade / Render - white Juliet balcony Inex insulated render Render - white Inex insulated Render - white gender system)

7 South-West Elevation - Proposed

South-East Elevation - Proposed

# **Existing Plans**



### **Proposed Plans**





Ground Floor Plan - Proposed

First Floor