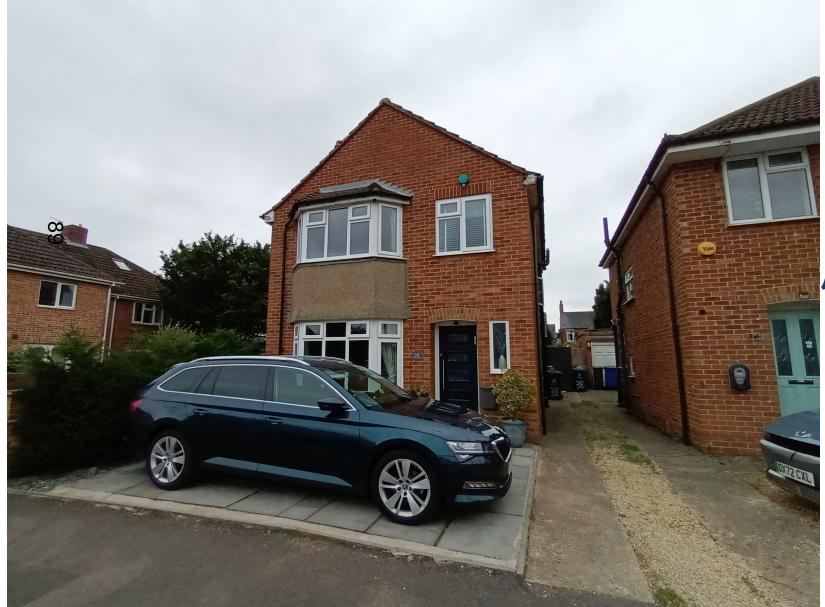

Reference Number: 23/02423/FUL

Site Address:

38 Stile Road, Oxford, Oxfordshire, OX3 8AQ







88

## **Site Frontage**













**Street Scene Facing South** 







### **Street Scene Facing North**





SITE/BLOCK PLAN - PROPOSED, 1:500



### **Existing Elevations**





94

North-East (Front) Elevation.

5 North-West Elevation.



6 South-West Elevation.

7 South-East Elevation.

**Proposed Elevations** 

95



North-East (Front) Elevation - Proposed North-West Elevation - Proposed School of the years Replight Roof ties - grey brown Small roof premeng for solar Roof tiles grey brown Glass belustrade / Render - white Juliet balcony Inex insulated render Render - white Inex insulated Render - white gender system)

7 South-West Elevation - Proposed

South-East Elevation - Proposed

# **Existing Plans**



### **Proposed Plans**





Ground Floor Plan - Proposed

First Floor Plan - Proposed

### **Propo