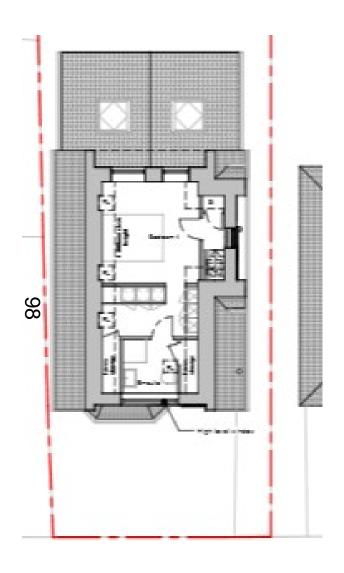

*Street Scene Facing South** 







### **Street Scene Facing North**





SITE/BLOCK PLAN - PROPOSED, 1:500



### **Existing Elevations**





94

North-East (Front) Elevation.

5 North-West Elevation.



6 South-West Elevation.

7 South-East Elevation.

**Proposed Elevations** 

95



North-East (Front) Elevation - Proposed North-West Elevation - Proposed School of the years Replight Roof ties - grey brown Small roof premeng for solar Roof tiles grey brown Glass belustrade / Render - white Juliet balcony Inex insulated render Render - white Inex insulated Render - white gender system)

7 South-West Elevation - Proposed

South-East Elevation - Proposed

# **Existing Plans**



### **Proposed Plans**





Ground Floor Plan - Proposed

First Floor Plan - Proposed

### **Proposed Plans**