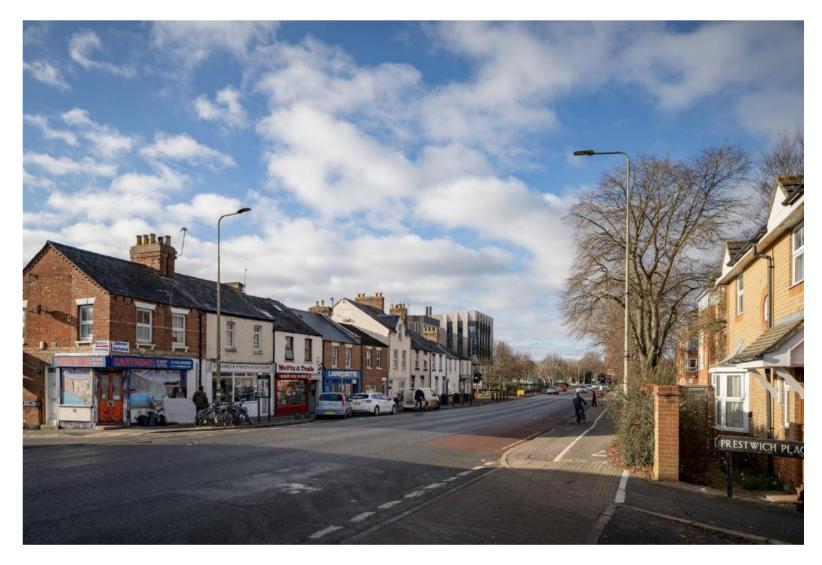

# Oxford City Planning Committee Presentation

23/03076/FUL

135-137 Botley Road





1)EXISTING - SITE LOCATION

an instruction and and out of the contention of the STALL and Collection on WORLDOOD CONTENTS OF THE STALL and Collection on WORLDOOD CONTENTS OF STALL AND COLLECTION OF THE STALL AND STALL AND COLLECTION OF T

PLANNING APPLICATION SOUNDIEST DINER LAND OWNED OF APPLICANT

DEFINED THE STATE OF THE STATE

TOTAL IN CONTROL OF THE PARTY O















































































































#### Proposed view along Botley Road







# Proposed view along Botley Road







#### Proposed view along Botley Road from City Centre







# Proposed view along Botley Road from City Centre







#### Proposed view of side (west) from within Botley Retail Park







# Proposed view from Brock Grove































#### **Proposed Sections**













#### Detail of Proposed Elevation facing Earl Street – showing window detail

#### East Façade

- Curtain Wall System & Windows: Vision Glass
- Curtain Wall System: Spandrel Glass
- Reconstituted Stone Rainscreen Cladding
- Textured Reconstituted Stone Rainscreen Cladding
- Metal Fin / Reveal
- Profiled Metal Spandrel
- Metal Flue Enclosure
- Brickwork
- Profiled Metal Plant Enclosure And Screen
- Exposed Smooth Finish Concrete Columns
- Translucent Ceramic Frit To Glazing
- Metal Panel Cladding
- Reconstituted Stone Shading Fin & Coping
- Shrub Planting