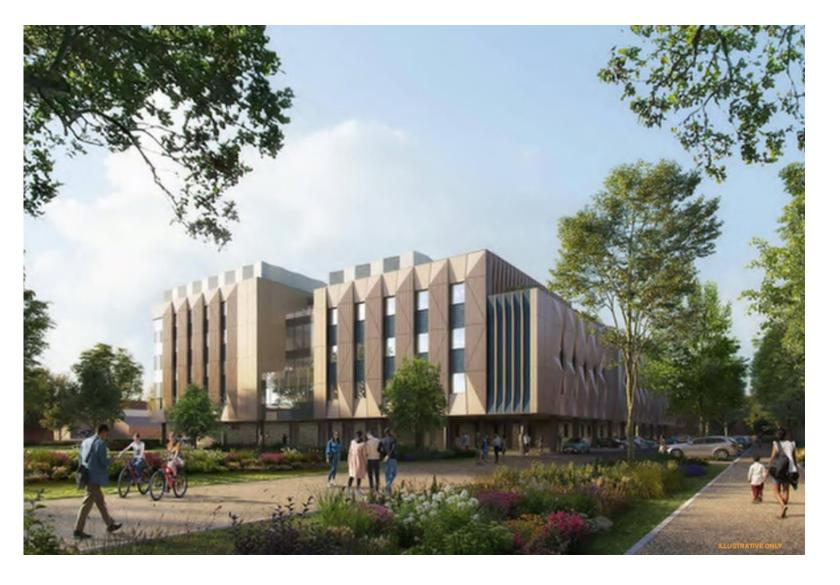

een Cladding
- Metal Fin / Reveal
- Profiled Metal Spandrel
- Metal Flue Enclosure
- Brickwork
- Profiled Metal Plant Enclosure And Screen
- Exposed Smooth Finish Concrete Columns
- Translucent Ceramic Frit To Glazing
- Metal Panel Cladding
- Reconstituted Stone Shading Fin & Coping
- Shrub Planting Within Raised Planters









Example: translucent ceramic fritting

ILLUSTRATIVE ONLY

Page 62



Extract from D&A Addendum (Oct'23)



COUNCIL

Part Elevation

#### Modelled view of existing and proposed view from Earl Street









Proposed (with proposed building 34.5m - 40.5m from residential properties)

Note: existing and future tree growth shown approximate











Illustrative view of landscaping with public footpath and cycle route from Botley Road adjacent to Earl St













Site location identified by red arrow

76













#### Proposed view from St George's Tower







# Existing view from Carfax Tower







#### Proposed view from Carfax Tower







# Existing view from St Mary's Tower







# Proposed view from St Mary's Tower







#### Proposed view from King George's Playing Field







# Proposed view from Hinksey Meadows







This page is intentionally left blank