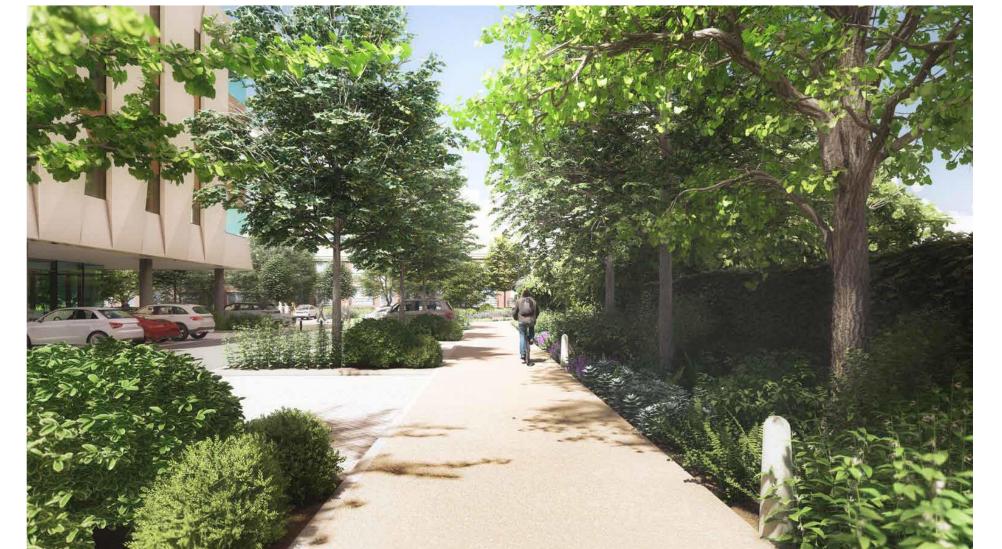

Rainscreen Cladding
- Metal Fin / Reveal
- Profiled Metal Spandrel
- Metal Flue Enclosure
- Brickwork
- Profiled Metal Plant Enclosure And Screen
- Exposed Smooth Finish Concrete Columns
- Translucent Ceramic Frit To Glazing
- Metal Panel Cladding
- Reconstituted Stone Shading Fin & Coping
- Shrub Planting Within Raised Planters









Example: translucent ceramic fritting

ILLUSTRATIVE ONLY

Page 62



Extract from D&A Addendum (Oct'23)



COUNCIL

Part Elevation

#### Modelled view of existing and proposed view from Earl Street









Proposed (with proposed building 34.5m - 40.5m from residential properties)

Note: existing and future tree growth shown approximate











Illustrative view of landscaping with public footpath and cycle route from Botley Road adjacent to Earl St













Site location identified by red arrow

76













#### Proposed view from St George's Tower







# Existing view from Carfax Tower







#### Proposed view from Carfax Tower







# Existing view from St Mary's Tower







# Proposed view from St Mary's Tower







#### Proposed view from King George's Playing Field







# Proposed view from Hinksey Meadows







This page is intentionally left blank