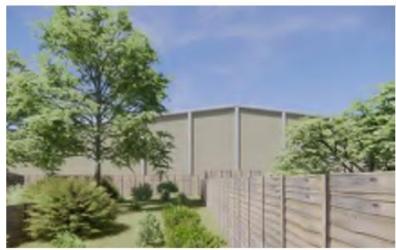

#### Detail of Proposed Elevation facing Earl Street – showing window detail

#### East Façade

- Curtain Wall System & Windows: Vision Glass
- Curtain Wall System: Spandrel Glass
- Reconstituted Stone Rainscreen Cladding
- Textured Reconstituted Stone Rainscreen Cladding
- Metal Fin / Reveal
- Profiled Metal Spandrel
- Metal Flue Enclosure
- Brickwork
- Profiled Metal Plant Enclosure And Screen
- Exposed Smooth Finish Concrete Columns
- Translucent Ceramic Frit To Glazing
- Metal Panel Cladding
- Reconstituted Stone Shading Fin & Coping
- Shrub Planting Within Raised Planters









Example: translucent ceramic fritting

ILLUSTRATIVE ONLY

Page 62



Extract from D&A Addendum (Oct'23)



COUNCIL

Part Elevation

#### Modelled view of existing and proposed view from Earl Street









Proposed (with proposed building 34.5m - 40.5m from residential properties)

Note: existing and future tree growth shown approximate











Illustrative view of landscaping with public footpath and cycle route from Botley Road adjacent to Earl St













Site location identified by red arrow

76













#### Proposed view from St George's Tower







# Existing view from Carfax Tower







#### Proposed view from Carfax Tower







# Existing view from St Mary's Tower







# Proposed view from St Mary's Tower







#### Proposed view from King George's Playing Field







# Proposed view from Hinksey Meadows







This page is intentionally left blank