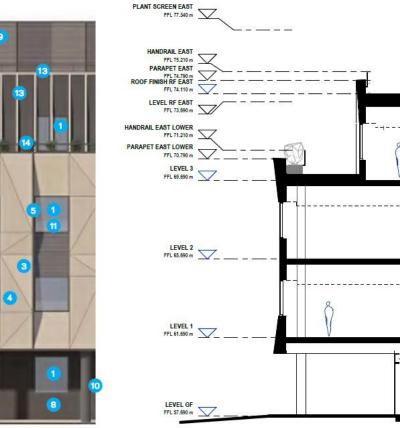

#### Detail of Proposed Elevation facing Earl Street – showing window detail

#### East Façade

- Curtain Wall System & Windows: Vision Glass
- Curtain Wall System: Spandrel Glass
- Reconstituted Stone Rainscreen Cladding
- Textured Reconstituted Stone Rainscreen Cladding
- Metal Fin / Reveal
- Profiled Metal Spandrel
- Metal Flue Enclosure
- Brickwork
- Profiled Metal Plant Enclosure And Screen
- Exposed Smooth Finish Concrete Columns
- Translucent Ceramic Frit To Glazing
- Metal Panel Cladding
- Reconstituted Stone Shading Fin & Coping
- Shrub Planting Within Raised Planters