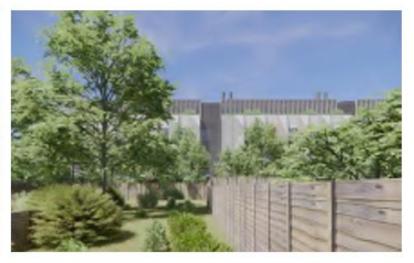

#### Detail of Proposed Elevation facing Earl Street – showing window detail

#### East Façade

- Curtain Wall System & Windows: Vision Glass
- Curtain Wall System: Spandrel Glass
- Reconstituted Stone Rainscreen Cladding
- Textured Reconstituted Stone Rainscreen Cladding
- Metal Fin / Reveal
- Profiled Metal Spandrel
- Metal Flue Enclosure
- Brickwork
- Profiled Metal Plant Enclosure And Screen
- Exposed Smooth Finish Concrete Columns
- Translucent Ceramic Frit To Glazing
- Metal Panel Cladding
- Reconstituted Stone Shading Fin & Coping
- Shrub Planting Within Raised Planters









Example: translucent ceramic fritting

ILLUSTRATIVE ONLY

Page 62



Extract from D&A Addendum (Oct'23)



COUNCIL

Part Elevation

#### Modelled view of existing and proposed view from Earl Street









Proposed (with proposed building 34.5m - 40.5m from residential properties)

Note: existing and future tree growth shown approximate











Illustrative view of landscaping with public footpath and cycle route from Botley Road adjacent to Earl St













Site location identified by red arrow

76













#### Proposed view from St George's Tower







# Existing view from Carfax Tower







#### Proposed view from Carfax Tower







# Existing view from St Mary's Tower







# Proposed view from St Mary's Tower







#### Proposed view from King George's Playing Field







# Proposed view from Hinksey Meadows







This page is intentionally left blank