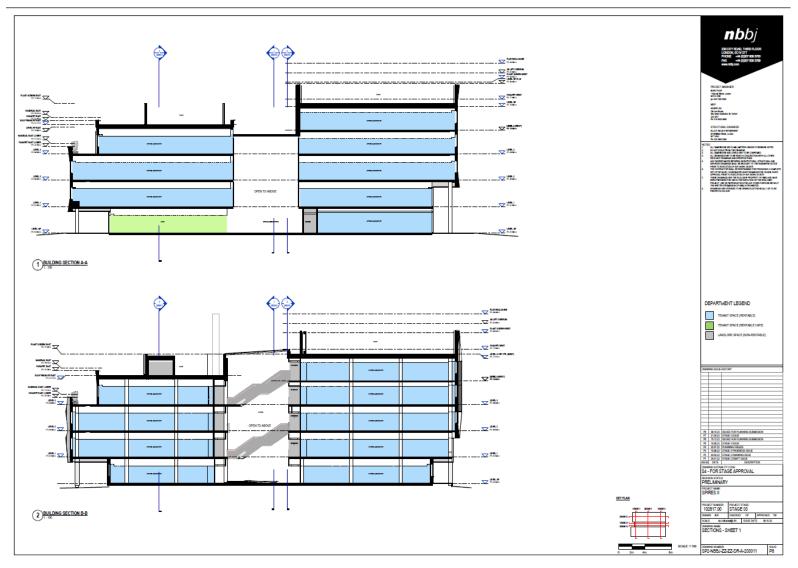

nd and out of the contention of the STALL and Collection on WORLDOOD CONTENTS OF THE STALL and Collection on WORLDOOD CONTENTS OF STALL AND COLLECTION OF THE STALL AND STALL AND COLLECTION OF T

PLANNING APPLICATION SOUNDIEST DINER LAND OWNED OF APPLICANT

DEFINED THE STATE OF THE STATE

TOTAL IN CONTROL OF THE PARTY O















































































































#### Proposed view along Botley Road







# Proposed view along Botley Road







#### Proposed view along Botley Road from City Centre







# Proposed view along Botley Road from City Centre







#### Proposed view of side (west) from within Botley Retail Park







# Proposed view from Brock Grove































#### **Proposed Sections**













#### Detail of Proposed Elevation facing Earl Street – showing window detail

#### East Façade

- Curtain Wall System & Windows: Vision Glass
- Curtain Wall System: Spandrel Glass
- Reconstituted Stone Rainscreen Cladding
- Textured Reconstituted Stone Rainscreen Cladding
- Metal Fin / Reveal
- Profiled Metal Spandrel
- Metal Flue Enclosure
- Brickwork
- Profiled Metal Plant Enclosure And Screen
- Exposed Smooth Finish Concrete Columns
- Translucent Ceramic Frit To Glazing
- Metal Panel Cladding
- Reconstituted Stone Shading Fin & Coping
- Shrub Planting Within Raised Planters









Example: translucent ceramic fritting

ILLUSTRATIVE ONLY

Page 62



Extract from D&A Addendum (Oct'23)



COUNCIL

Part Elevation

#### Modelled view of existing and proposed view from Earl Stre