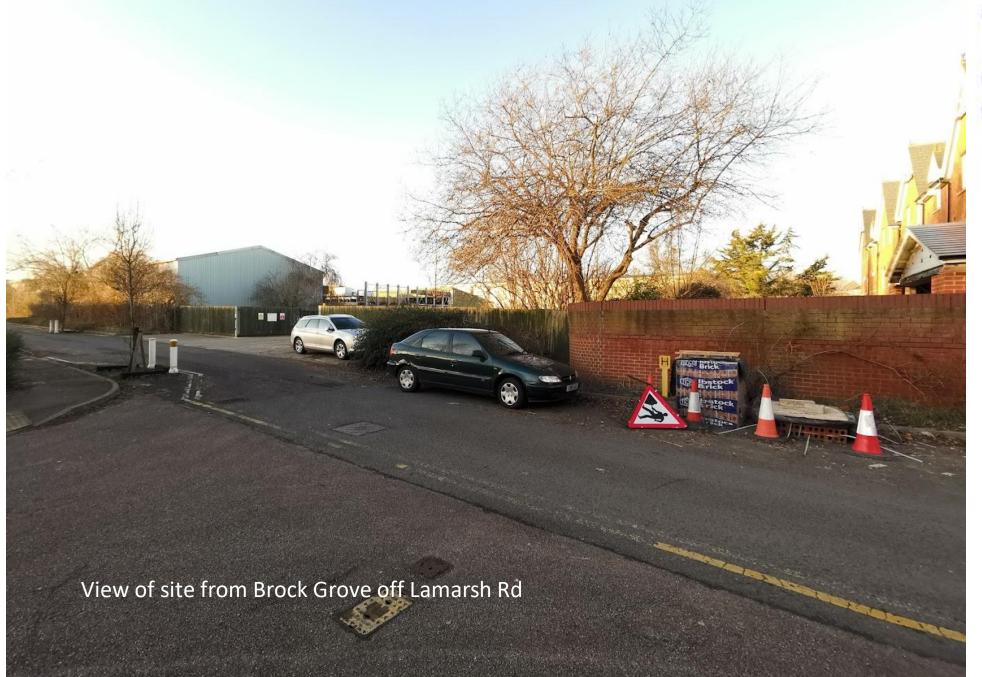

# Oxford City Planning Committee Presentation

23/03076/FUL

135-137 Botley Road





1)EXISTING - SITE LOCATION

an instruction and and out of the contention of the STALL and Collection on WORLDOOD CONTENTS OF THE STALL and Collection on WORLDOOD CONTENTS OF STALL AND COLLECTION OF THE STALL AND STALL AND COLLECTION OF T

PLANNING APPLICATION SOUNDIEST DINER LAND OWNED OF APPLICANT

DEFINED THE STATE OF THE STATE

TOTAL IN CONTROL OF THE PARTY O















































































































#### Proposed view along Botley Road







# Proposed view along Botley Road







#### Proposed view along Botley Road from City Centre







# Proposed view along Botley Road from City Centre







#### Proposed view of side (west) from within Botley Retail Park







# Proposed view from Brock Grove































#### **Proposed Sections**













#### Detail of Proposed Elevation facing Earl Street – showing window detail

#### East Façade

- Curtain Wall System & Windows: Vision Glass
- Curtain Wall System: Spandrel Glass
- Reconstituted Stone Rainscreen Cladding
- Textured Reconstituted Stone Rainscreen Cladding
- Metal Fin / Reveal
- Profiled Metal Spandrel
- Metal Flue Enclosure
- Brickwork
- Pro