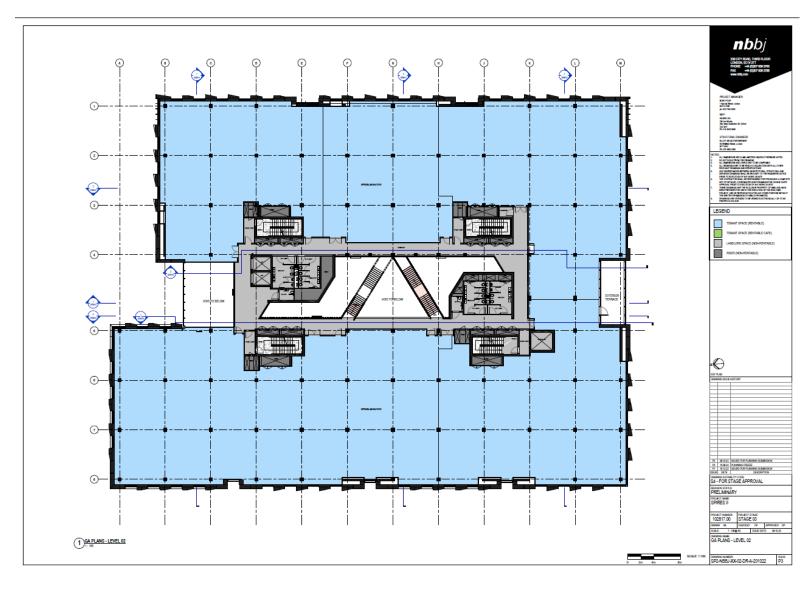

EXISTING - SITE LOCATION

an instruction and and out of the contention of the STALL and Collection on WORLDOOD CONTENTS OF THE STALL and Collection on WORLDOOD CONTENTS OF STALL AND COLLECTION OF THE STALL AND STALL AND COLLECTION OF T

PLANNING APPLICATION SOUNDIEST DINER LAND OWNED OF APPLICANT

DEFINED THE STATE OF THE STATE

TOTAL IN CONTROL OF THE PARTY O















































































































#### Proposed view along Botley Road







# Proposed view along Botley Road







#### Proposed view along Botley Road from City Centre







# Proposed view along Botley Road from City Centre







#### Proposed view of side (west) from within Botley Retail Park







# Proposed view from Brock Grove































#### **Proposed Sections**













#### Detail of Proposed Elevation facing Earl Street – showing window detail

#### East Façade

- Curtain Wall System & Windows: Vision Glass
- Curtain Wall System: Spandrel Glass
- Reconstituted Stone Rainscreen Cladding
- Textured Reconstituted Stone Rainscreen Cladding
- Metal Fin / Reveal
- Profiled Metal Spandrel
- Metal Flue Enclosure
- Brickwork
- Profiled Metal Plant Enclosure And Screen
- Exposed Smooth Finish Concrete Columns
- Translucent Ceramic Frit To Glazing
- Metal Panel Cladding
- Reconstituted Stone Shading Fin & Coping
- Shrub Planting Within Raised Planters









Example: translucent ceramic fritting

ILLUSTRATIVE ONLY

Page 62



Extract from D&A Addendum (Oct'23)



COUNCIL

Part Elevation

#### Modelled view of