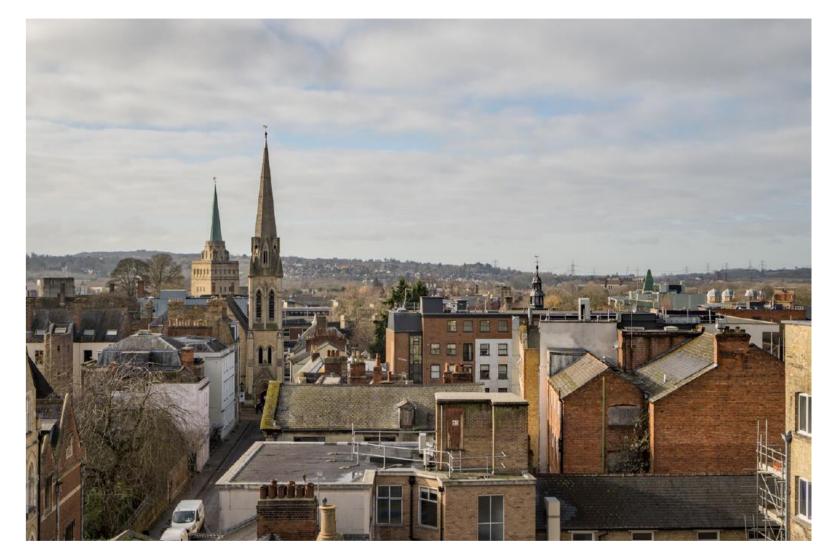

& Coping
- Shrub Planting Within Raised Planters









Example: translucent ceramic fritting

ILLUSTRATIVE ONLY

Page 62



Extract from D&A Addendum (Oct'23)



COUNCIL

Part Elevation

#### Modelled view of existing and proposed view from Earl Street









Proposed (with proposed building 34.5m - 40.5m from residential properties)

Note: existing and future tree growth shown approximate











Illustrative view of landscaping with public footpath and cycle route from Botley Road adjacent to Earl St













Site location identified by red arrow

76













#### Proposed view from St George's Tower







# Existing view from Carfax Tower







#### Proposed view from Carfax Tower







# Existing view from St Mary's Tower







# Proposed view from St Mary's Tower







#### Proposed view from King George's Playing Field







# Proposed view from Hinksey Meadows







This page is intentionally left blank