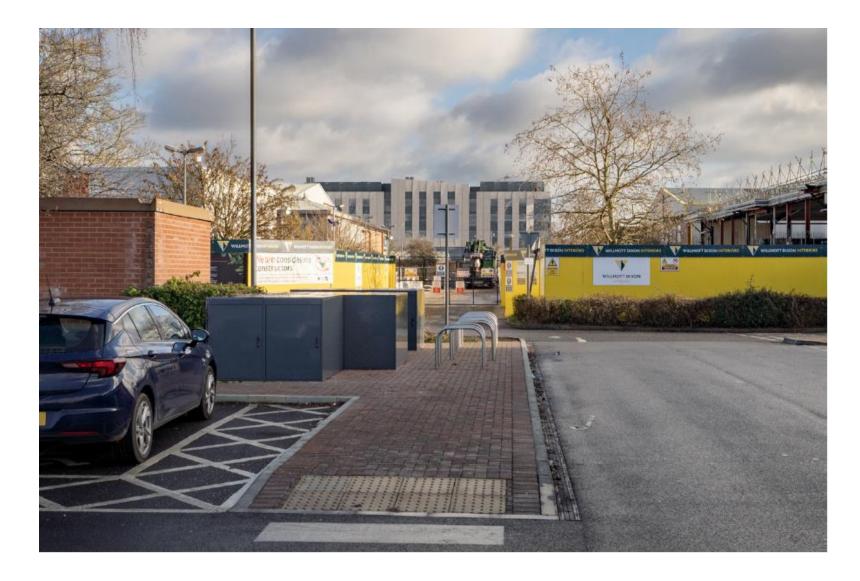

Presentation

23/03076/FUL

135-137 Botley Road





1)EXISTING - SITE LOCATION

an instruction and and out of the contention of the STALL and Collection on WORLDOOD CONTENTS OF THE STALL and Collection on WORLDOOD CONTENTS OF STALL AND COLLECTION OF THE STALL AND STALL AND COLLECTION OF T

PLANNING APPLICATION SOUNDIEST DINER LAND OWNED OF APPLICANT

DEFINED THE STATE OF THE STATE

TOTAL IN CONTROL OF THE PARTY O















































































































#### Proposed view along Botley Road







# Proposed view along Botley Road







#### Proposed view along Botley Road from City Centre







# Proposed view along Botley Road from City Centre







#### Proposed view of side (west) from within Botley Retail Park







# Proposed view from Brock Grove































#### **Proposed Sections**













#### Detail of Proposed Elevation facing Earl Street – showing window detail

#### East Façade

- Curtain Wall System & Windows: Vision Glass
- Curtain Wall System: Spandrel Glass
- Reconstituted Stone Rainscreen Cladding
- Textured Reconstituted Stone Rainscreen Cladding
- Metal Fin / Reveal
- Profiled Metal Spandrel
- Metal Flue Enclosure
- Brickwork
- Profiled Metal Plant Enclosure And Screen
- Exposed Smooth Finish Concrete Columns
- Translucent Ceramic Frit To Glazing
- Metal Panel Cladding
- Reconstituted Stone Shading Fin & Coping
- Shrub Planting Within Raised Planters









Example: translucent ceramic fritting

ILLUSTRATIVE ONLY

Page 62



Extract from D&A Addendum (O