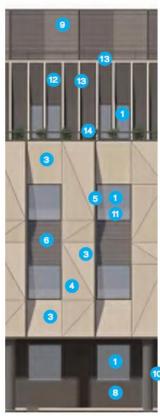

#### East Façade

- Curtain Wall System & Windows: Vision Glass
- Curtain Wall System: Spandrel Glass
- Reconstituted Stone Rainscreen Cladding
- Textured Reconstituted Stone Rainscreen Cladding
- Metal Fin / Reveal
- Profiled Metal Spandrel
- Metal Flue Enclosure
- Brickwork
- Profiled Metal Plant Enclosure And Screen
- Exposed Smooth Finish Concrete Columns
- Translucent Ceramic Frit To Glazing
- Metal Panel Cladding
- Reconstituted Stone Shading Fin & Coping
- Shrub Planting Within Raised Planters