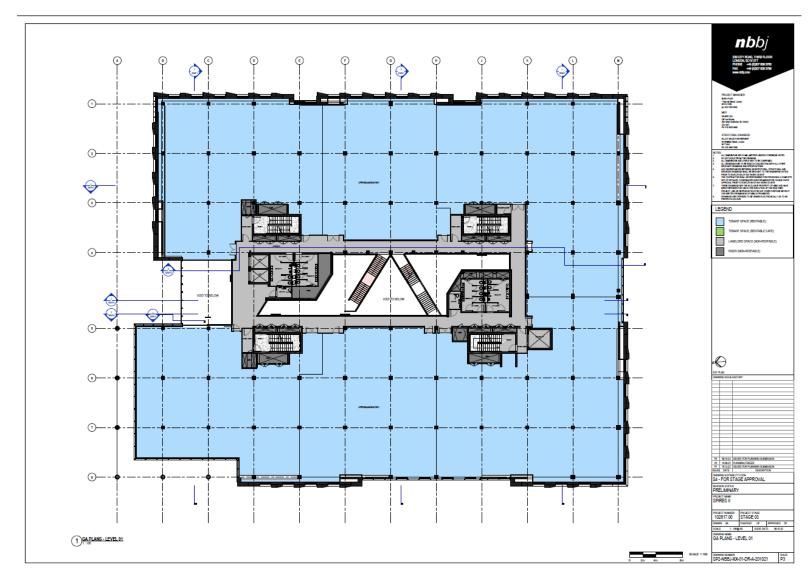

1)EXISTING - SITE LOCATION

an instruction and and out of the contention of the STALL and Collection on WORLDOOD CONTENTS OF THE STALL and Collection on WORLDOOD CONTENTS OF STALL AND COLLECTION OF THE STALL AND STALL AND COLLECTION OF T

PLANNING APPLICATION SOUNDIEST DINER LAND OWNED OF APPLICANT

DEFINED THE STATE OF THE STATE

TOTAL IN CONTROL OF THE PARTY O















































































































#### Proposed view along Botley Road







# Proposed view along Botley Road







#### Proposed view along Botley Road from City Centre







# Proposed view along Botley Road from City Centre







#### Proposed view of side (west) from within Botley Retail Park







# Proposed view from Brock Grove































#### **Proposed Sections**













#### Detail of Proposed Elevation facing Earl Street – showing window detail

#### East Façade

- Curtain Wall System & Windows: Vision Glass
- Curtain Wall System: Spandrel Glass
- Reconstituted Stone Rainscreen Cladding
- Textured Reconstituted Stone Rainscreen Cladding
- Metal Fin / Reveal
- Profiled Metal Spandrel
- Metal Flue Enclosure
- Brickwork
- Profiled Metal Plant Enclosure And Screen
- Exposed Smooth Finish Concrete Columns
- Translucent Ceramic Frit To Glazing
- Metal Panel Cladding
- Reconstituted Stone Shading Fin & Coping
- Shrub Planting Within Raised Planters









Example: translucent ceramic fritting

ILLUSTRATIVE ONLY

Page 62



Extract from D&A Addendum (Oct'23)



COUNCIL

Part Elevation

#### Modelled view