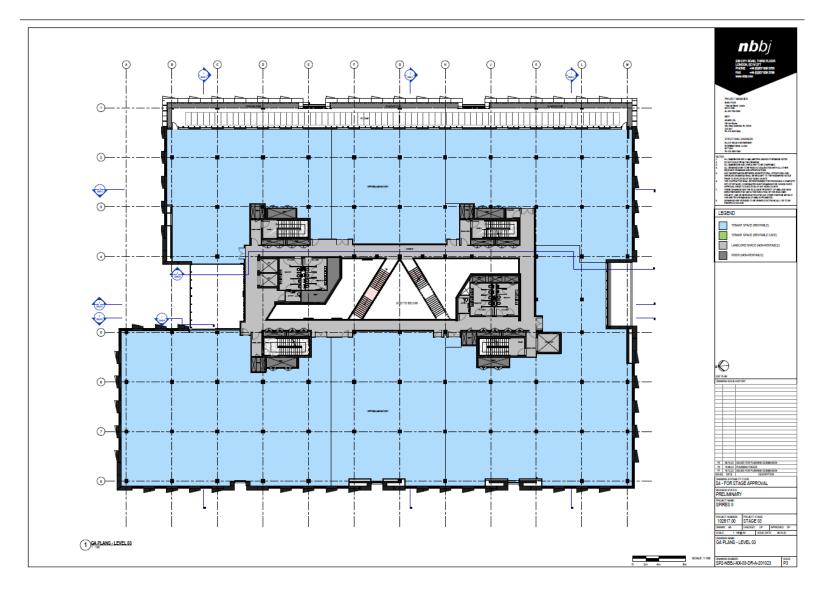

ISTING - SITE LOCATION

an instruction and and out of the contention of the STALL and Collection on WORLDOOD CONTENTS OF THE STALL and Collection on WORLDOOD CONTENTS OF STALL AND COLLECTION OF THE STALL AND STALL AND COLLECTION OF T

PLANNING APPLICATION SOUNDIEST DINER LAND OWNED OF APPLICANT

DEFINED THE STATE OF THE STATE

TOTAL IN CONTROL OF THE PARTY O















































































































#### Proposed view along Botley Road







# Proposed view along Botley Road







#### Proposed view along Botley Road from City Centre







# Proposed view along Botley Road from City Centre







#### Proposed view of side (west) from within Botley Retail Park







# Proposed view from Brock Grove































#### **Proposed Sections**













#### Detail of Proposed Elevation facing Earl Street – showing window detail

#### East Façade

- Curtain Wall System & Windows: Vision Glass
- Curtain Wall System: Spandrel Glass
- Reconstituted Stone Rainscreen Cladding
- Textured Reconstituted Stone Rainscreen Cladding
- Metal Fin / Reveal
- Profiled Metal Spandrel
- Metal Flue Enclosure
- Brickwork
- Profiled Metal Plant Enclosure And Screen
- Exposed Smooth Finish Concrete Columns
- Translucent Ceramic Frit To Glazing
- Metal Panel Cladding
- Reconstituted Stone Shading Fin & Coping
- Shrub Planting Within Raised Planters









Example: translucent ceramic fritting

ILLUSTRATIVE ONLY

Page 62



Extract from D&A Addendum (Oct'23)



COUNCIL

Part Elevation

#### Modelled view of e