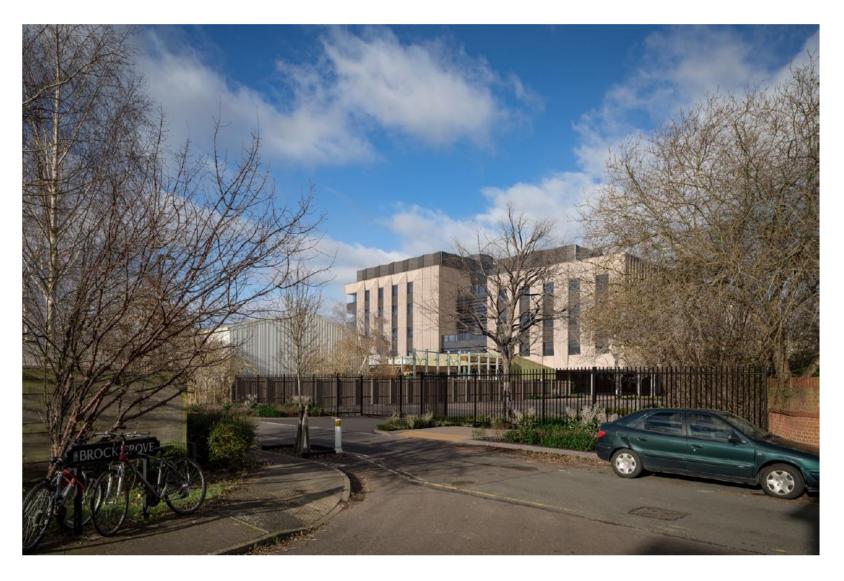

ley Road





1)EXISTING - SITE LOCATION

an instruction and and out of the contention of the STALL and Collection on WORLDOOD CONTENTS OF THE STALL and Collection on WORLDOOD CONTENTS OF STALL AND COLLECTION OF THE STALL AND STALL AND COLLECTION OF T

PLANNING APPLICATION SOUNDIEST DINER LAND OWNED OF APPLICANT

DEFINED THE STATE OF THE STATE

TOTAL IN CONTROL OF THE PARTY O















































































































#### Proposed view along Botley Road







# Proposed view along Botley Road







#### Proposed view along Botley Road from City Centre







# Proposed view along Botley Road from City Centre







#### Proposed view of side (west) from within Botley Retail Park







# Proposed view from Brock Grove































#### **Proposed Sections**













#### Detail of Proposed Elevation facing Earl Street – showing window detail

#### East Façade

- Curtain Wall System & Windows: Vision Glass
- Curtain Wall System: Spandrel Glass
- Reconstituted Stone Rainscreen Cladding
- Textured Reconstituted Stone Rainscreen Cladding
- Metal Fin / Reveal
- Profiled Metal Spandrel
- Metal Flue Enclosure
- Brickwork
- Profiled Metal Plant Enclosure And Screen
- Exposed Smooth Finish Concrete Columns
- Translucent Ceramic Frit To Glazing
- Metal Panel Cladding
- Reconstituted Stone Shading Fin & Coping
- Shrub Planting Within Raised Planters









Example: translucent ceramic fritting

ILLUSTRATIVE ONLY

Page 62



Extract from D&A Addendum (Oct'23)



COUNCIL

Part Elevation

####