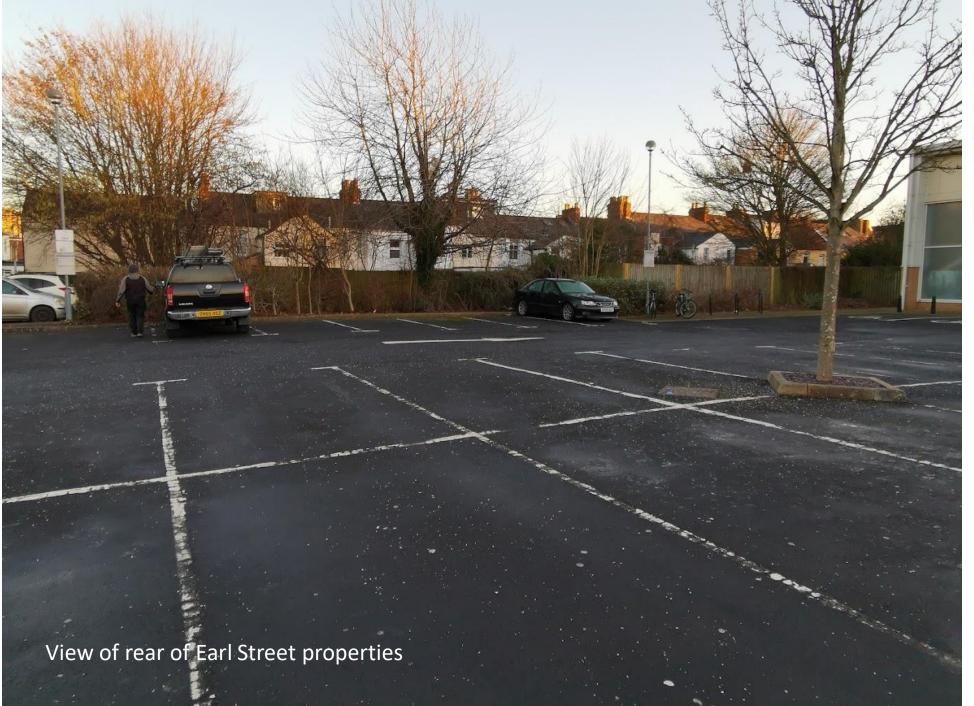

# Oxford City Planning Committee Presentation

23/03076/FUL

135-137 Botley Road

1)EXISTING - SITE LOCATION

an instruction and and out of the contention of the STALL and Collection on WORLDOOD CONTENTS OF THE STALL and Collection on WORLDOOD CONTENTS OF STALL AND COLLECTION OF THE STALL AND STALL AND COLLECTION OF T