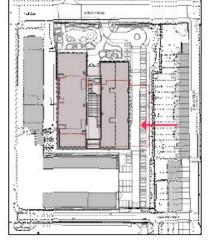

#### Detail of Proposed Elevation facing Earl Street – showing window detail

#### East Façade

- Curtain Wall System & Windows: Vision Glass
- Curtain Wall System: Spandrel Glass
- Reconstituted Stone Rainscreen Cladding
- Textured Reconstituted Stone Rainscreen Cladding
- Metal Fin / Reveal
- Profiled Metal Spandrel
- Metal Flue Enclosure
- Brickwork
- Profiled Metal Plant Enclosure And Screen
- Exposed Smooth Finish Concrete Columns
- Translucent Ceramic Frit To Glazing
- Metal Panel Cladding
- Reconstituted Stone Shading Fin & Coping
- Shrub Planting Within Raised Planters









Example: translucent ceramic fritting

ILLUSTRATIVE ONLY

Page 62



Extract from D&A Addendum (Oct'23)



COUNCIL

Part Elevation

#### Modelled view of existing and proposed view from Earl Street









Proposed (with proposed building 34.5m - 40.5m from residential properties)

Note: existing and future tree growth shown approximate











Illustrative view of landscaping with public footpath and cycle route from Botley Road adjacent to Earl St













Site location identified by red arrow

76













#### Proposed view from St George's Tower







# Existing view from Carfax Tower







#### Proposed view from Carfax Tower







# Existing view from St Mary's Tower







# Proposed view from St Mary's Tower







#### Proposed view from King George's Playing Field







# Proposed view from Hinksey Meadows







This page is intentionally left blank