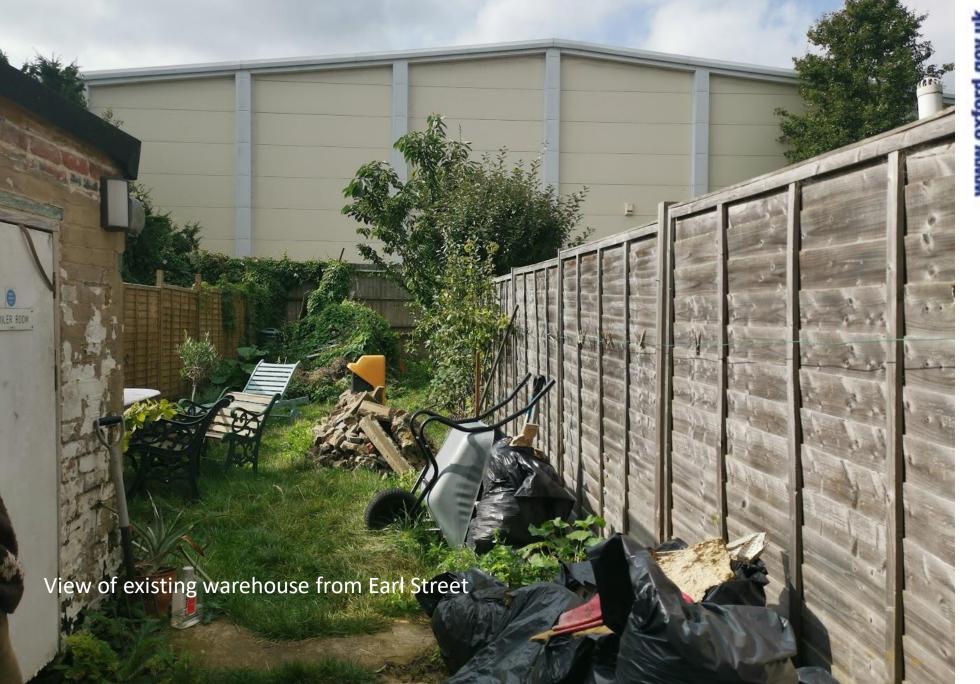

#### Modelled view of existing and proposed view from Earl Street

Proposed (with proposed building 34.5m - 40.5m from residential properties)

Note: existing and future tree growth shown approximate

Illustrative view of landscaping with public footpath and cycle route from Botley Road adjacent to Earl St