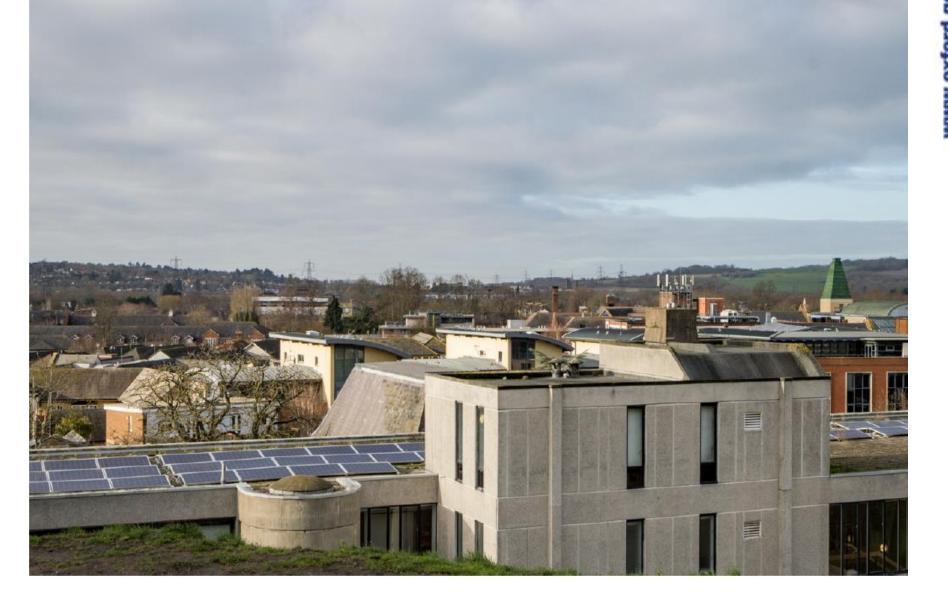

Spandrel
- Metal Flue Enclosure
- Brickwork
- Profiled Metal Plant Enclosure And Screen
- Exposed Smooth Finish Concrete Columns
- Translucent Ceramic Frit To Glazing
- Metal Panel Cladding
- Reconstituted Stone Shading Fin & Coping
- Shrub Planting Within Raised Planters









Example: translucent ceramic fritting

ILLUSTRATIVE ONLY

Page 62



Extract from D&A Addendum (Oct'23)



COUNCIL

Part Elevation

#### Modelled view of existing and proposed view from Earl Street









Proposed (with proposed building 34.5m - 40.5m from residential properties)

Note: existing and future tree growth shown approximate











Illustrative view of landscaping with public footpath and cycle route from Botley Road adjacent to Earl St













Site location identified by red arrow

76













#### Proposed view from St George's Tower







# Existing view from Carfax Tower







#### Proposed view from Carfax Tower







# Existing view from St Mary's Tower







# Proposed view from St Mary's Tower







#### Proposed view from King George's Playing Field







# Proposed view from Hinksey Meadows







This page is intentionally left blank