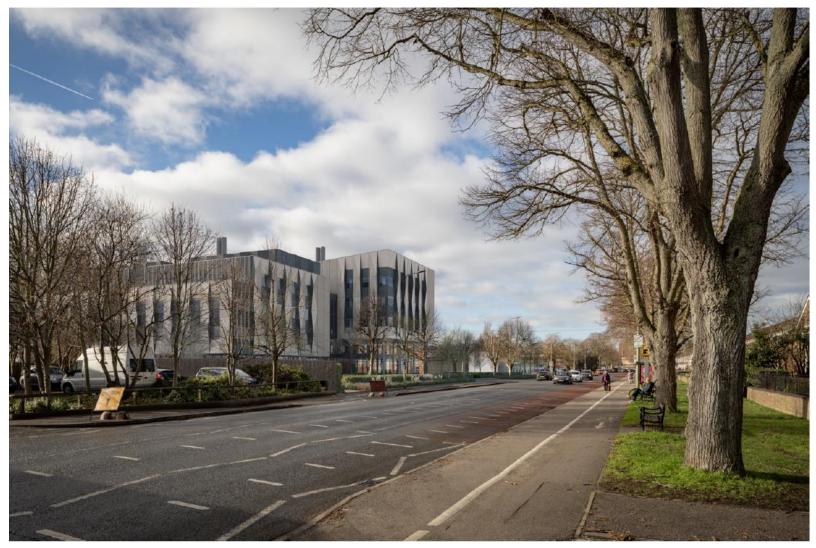

# Oxford City Planning Committee Presentation

23/03076/FUL

135-137 Botley Road





1)EXISTING - SITE LOCATION

an instruction and and out of the contention of the STALL and Collection on WORLDOOD CONTENTS OF THE STALL and Collection on WORLDOOD CONTENTS OF STALL AND COLLECTION OF THE STALL AND STALL AND COLLECTION OF T

PLANNING APPLICATION SOUNDIEST DINER LAND OWNED OF APPLICANT

DEFINED THE STATE OF THE STATE

TOTAL IN CONTROL OF THE PARTY O















































































































#### Proposed view along Botley Road







# Proposed view along Botley Road







#### Proposed view along Botley Road from City Centre







# Proposed view along Botley Road from City Centre







#### Proposed view of side (west) from within Botley Retail Park







# Proposed view from Brock Grove































#### **Proposed Sections**













#### Detail of Proposed Elevation facing Earl Street – showing window detail

#### East Façade

- Curtain Wall System & Windows: Vision Glass
- Curtain Wall System: Spandrel Glass
- Reconstituted Stone Rainscreen Cladding
- Textured Reconstituted Stone Rainscreen Cladding
- Metal Fin / Reveal
- Profiled Metal Spandrel
- Metal Flue Enclosure
- Brickwork
- Profiled Metal Plant Enclosure And Screen
- Exposed Smooth Finish Concrete Columns
- Translucent Ceramic Frit To Glazing
- Metal Panel Cladding
- Reconstituted Stone Shading Fin & Coping
- Shrub Planting Within Raised Planters









Example: translucent cera