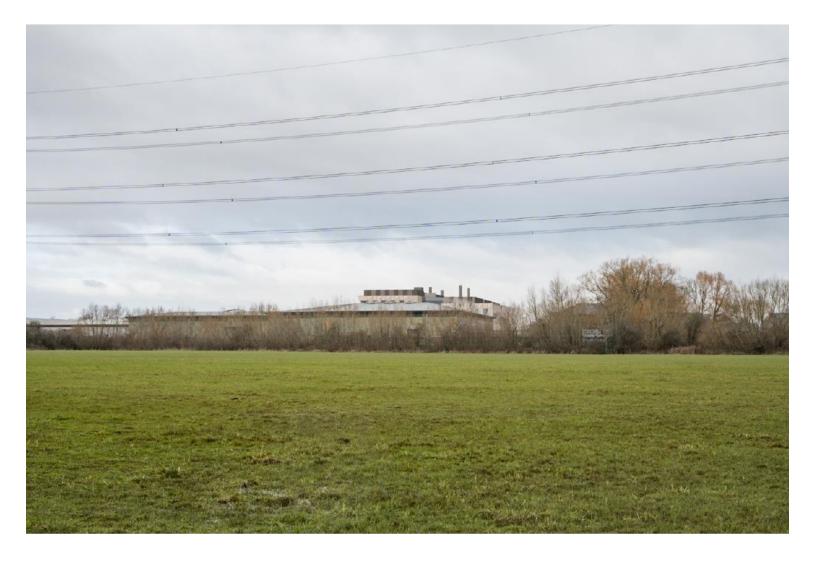

RATIVE ONLY

Page 62



Extract from D&A Addendum (Oct'23)



COUNCIL

Part Elevation

#### Modelled view of existing and proposed view from Earl Street









Proposed (with proposed building 34.5m - 40.5m from residential properties)

Note: existing and future tree growth shown approximate











Illustrative view of landscaping with public footpath and cycle route from Botley Road adjacent to Earl St













Site location identified by red arrow

76













#### Proposed view from St George's Tower







# Existing view from Carfax Tower







#### Proposed view from Carfax Tower







# Existing view from St Mary's Tower







# Proposed view from St Mary's Tower







#### Proposed view from King George's Playing Field







# Proposed view from Hinksey Meadows







This page is intentionally left blank