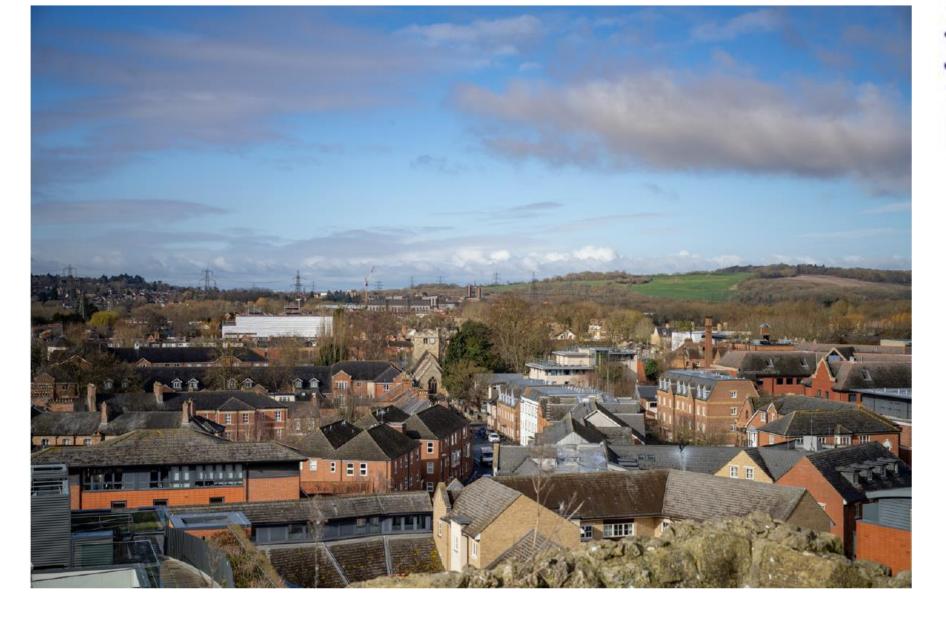

led Metal Plant Enclosure And Screen
- Exposed Smooth Finish Concrete Columns
- Translucent Ceramic Frit To Glazing
- Metal Panel Cladding
- Reconstituted Stone Shading Fin & Coping
- Shrub Planting Within Raised Planters









Example: translucent ceramic fritting

ILLUSTRATIVE ONLY

Page 62



Extract from D&A Addendum (Oct'23)



COUNCIL

Part Elevation

#### Modelled view of existing and proposed view from Earl Street









Proposed (with proposed building 34.5m - 40.5m from residential properties)

Note: existing and future tree growth shown approximate











Illustrative view of landscaping with public footpath and cycle route from Botley Road adjacent to Earl St













Site location identified by red arrow

76













#### Proposed view from St George's Tower







# Existing view from Carfax Tower







#### Proposed view from Carfax Tower







# Existing view from St Mary's Tower







# Proposed view from St Mary's Tower







#### Proposed view from King George's Playing Field







# Proposed view from Hinksey Meadows







This page is intentionally left blank