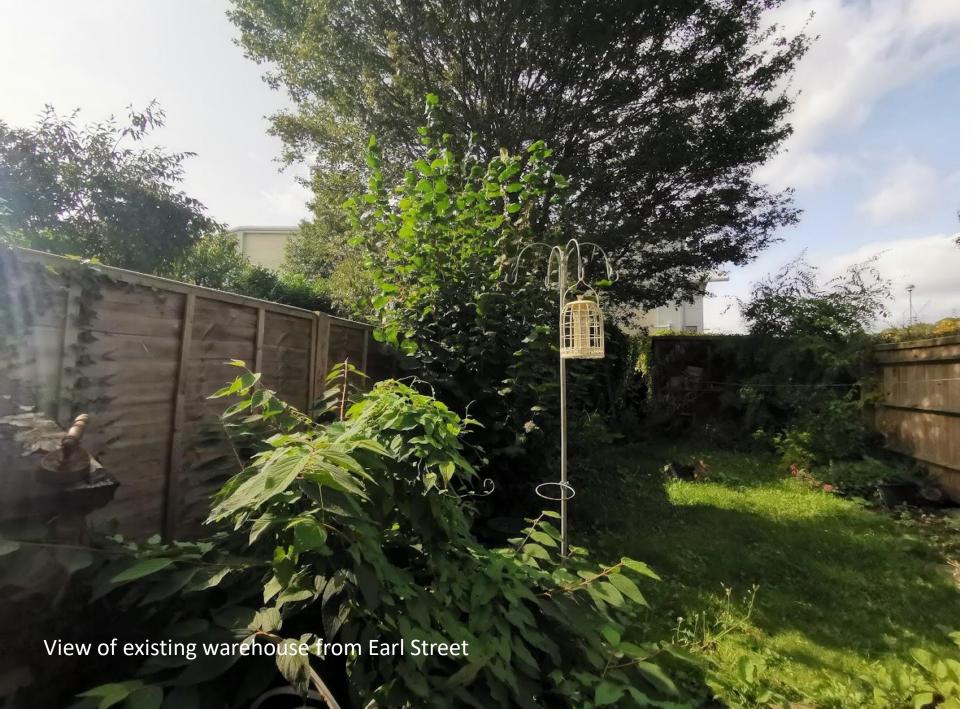

#### Modelled view of existing and proposed view from Earl Street

Proposed (with proposed building 34.5m - 40.5m from residential properties)

Note: existing and future tree growth shown approximate

Illustrative view of landscaping with public footpath and cycle route from Botley Road adjacent to Earl St