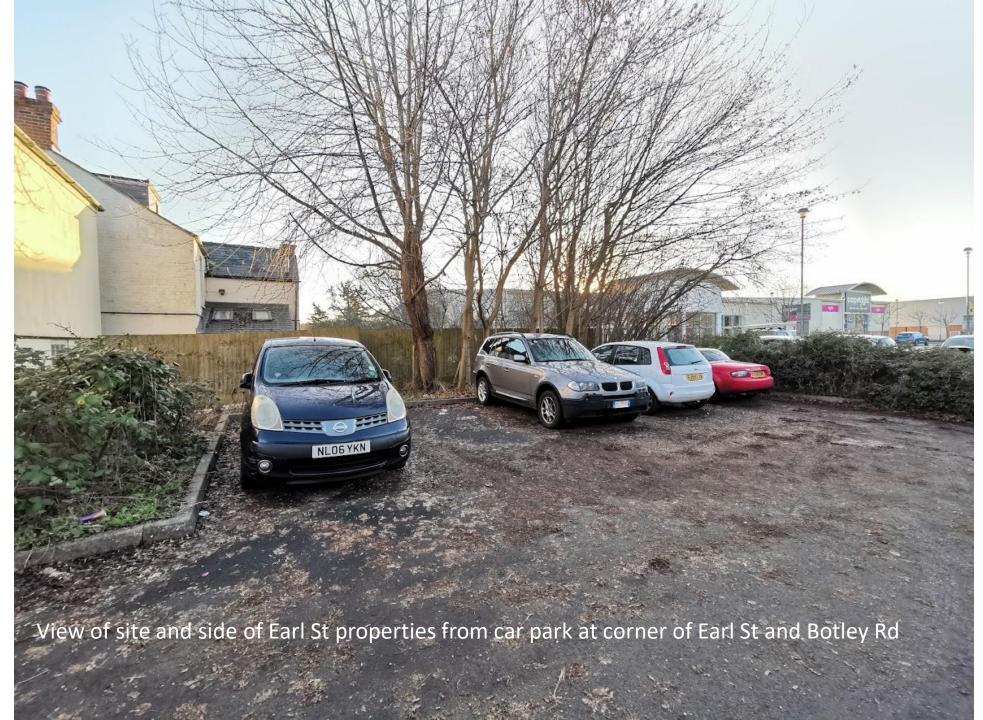

# Oxford City Planning Committee Presentation

23/03076/FUL

135-137 Botley Road

1)EXISTING - SITE LOCATION

an instruction and and out of the contention of the STALL and Collection on WORLDOOD CONTENTS OF THE STALL and Collection on WORLDOOD CONTENTS OF STALL AND COLLECTION OF THE STALL AND STALL AND COLLECTION OF T