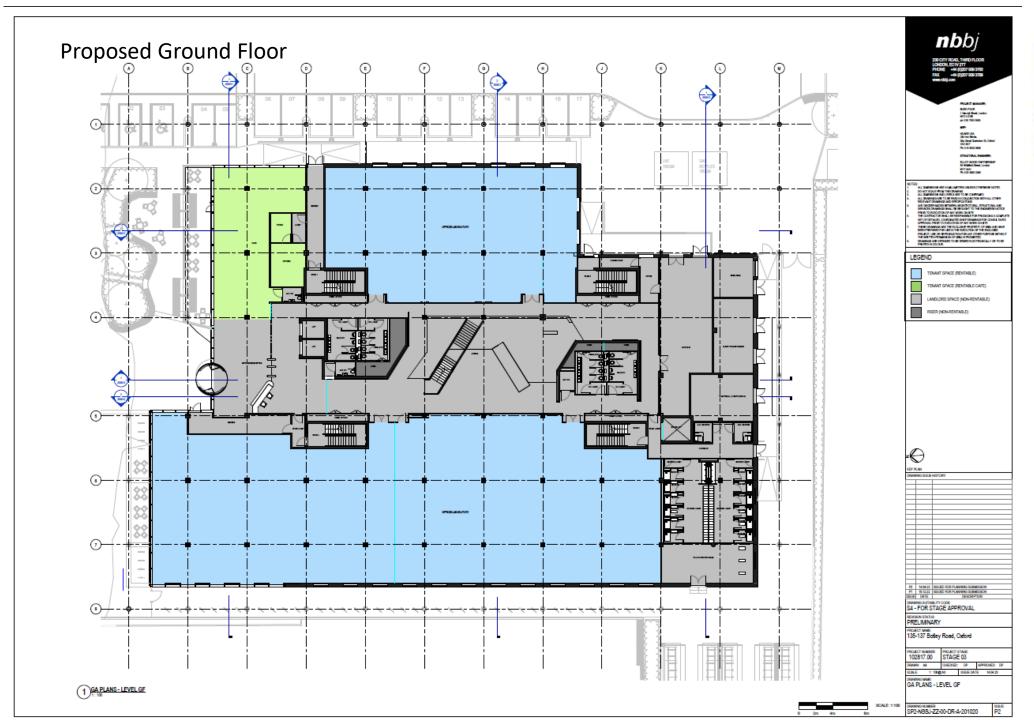

1)EXISTING - SITE LOCATION

an instruction and and out of the contention of the STALL and Collection on WORLDOOD CONTENTS OF THE STALL and Collection on WORLDOOD CONTENTS OF STALL AND COLLECTION OF THE STALL AND STALL AND COLLECTION OF T

PLANNING APPLICATION SOUNDIEST DINER LAND OWNED OF APPLICANT

DEFINED THE STATE OF THE STATE

TOTAL IN CONTROL OF THE PARTY O















































































































#### Proposed view along Botley Road







# Proposed view along Botley Road







#### Proposed view along Botley Road from City Centre







# Proposed view along Botley Road from City Centre







#### Proposed view of side (west) from within Botley Retail Park







# Proposed view from Brock Grove































#### **Proposed Sections**













#### Detail of Proposed Elevation facing Earl Street – showing window detail

#### East Façade

- Curtain Wall System & Windows: Vision Glass
- Curtain Wall System: Spandrel Glass
- Reconstituted Stone Rainscreen Cladding
- Textured Reconstituted Stone Rainscreen Cladding
- Metal Fin / Reveal
- Profiled Metal Spandrel
- Metal Flue Enclosure
- Brickwork
- Profiled Metal Plant Enclosure And Screen
- Exposed Smooth Finish Concrete Columns
- Translucent Ceramic Frit To Glazing
- Metal Panel Cladding
- Reconstituted Stone Shading Fin & Coping
- Shrub Planting Within Raised Planters









Example: translucent ceramic fritting

ILLUSTRATIVE ONLY

Page 62



Extract from D&A Addendum (Oct'23)



COUNCIL

Part Elevation

#### Modelled