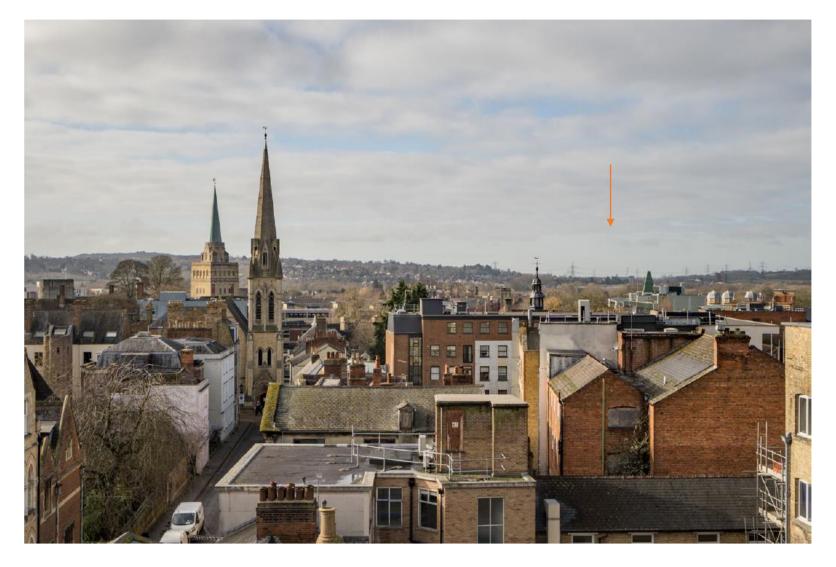

Cladding
- Reconstituted Stone Shading Fin & Coping
- Shrub Planting Within Raised Planters









Example: translucent ceramic fritting

ILLUSTRATIVE ONLY

Page 62



Extract from D&A Addendum (Oct'23)



COUNCIL

Part Elevation

#### Modelled view of existing and proposed view from Earl Street









Proposed (with proposed building 34.5m - 40.5m from residential properties)

Note: existing and future tree growth shown approximate











Illustrative view of landscaping with public footpath and cycle route from Botley Road adjacent to Earl St













Site location identified by red arrow

76













#### Proposed view from St George's Tower







# Existing view from Carfax Tower







#### Proposed view from Carfax Tower







# Existing view from St Mary's Tower







# Proposed view from St Mary's Tower







#### Proposed view from King George's Playing Field







# Proposed view from Hinksey Meadows







This page is intentionally left blank