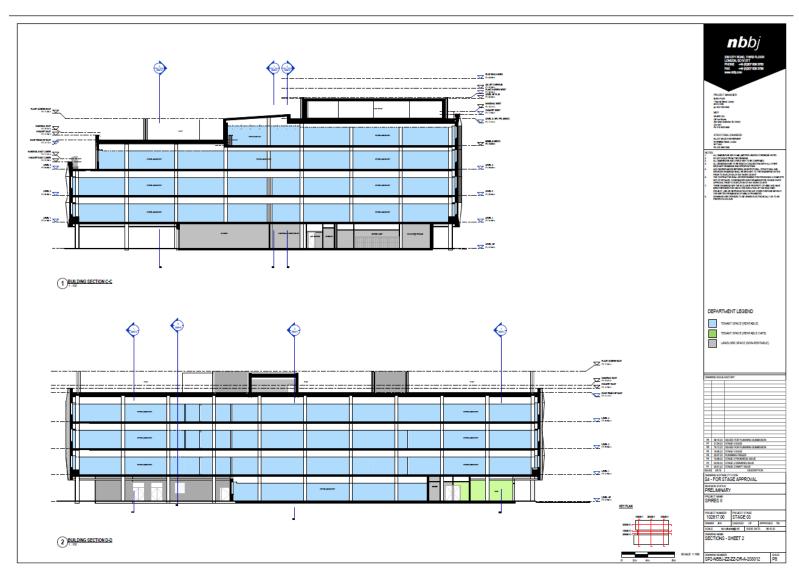

out of the contention of the STALL and Collection on WORLDOOD CONTENTS OF THE STALL and Collection on WORLDOOD CONTENTS OF STALL AND COLLECTION OF THE STALL AND STALL AND COLLECTION OF T

PLANNING APPLICATION SOUNDIEST DINER LAND OWNED OF APPLICANT

DEFINED THE STATE OF THE STATE

TOTAL IN CONTROL OF THE PARTY O















































































































#### Proposed view along Botley Road







# Proposed view along Botley Road







#### Proposed view along Botley Road from City Centre







# Proposed view along Botley Road from City Centre







#### Proposed view of side (west) from within Botley Retail Park







# Proposed view from Brock Grove































#### **Proposed Sections**













#### Detail of Proposed Elevation facing Earl Street – showing window detail

#### East Façade

- Curtain Wall System & Windows: Vision Glass
- Curtain Wall System: Spandrel Glass
- Reconstituted Stone Rainscreen Cladding
- Textured Reconstituted Stone Rainscreen Cladding
- Metal Fin / Reveal
- Profiled Metal Spandrel
- Metal Flue Enclosure
- Brickwork
- Profiled Metal Plant Enclosure And Screen
- Exposed Smooth Finish Concrete Columns
- Translucent Ceramic Frit To Glazing
- Metal Panel Cladding
- Reconstituted Stone Shading Fin & Coping
- Shrub Planting Within Raised Planters









Example: translucent ceramic fritting

ILLUSTRATIVE ONLY

Page 62



Extract from D&A Addendum (Oct'23)



COUNCIL

Part Elevation

#### Modelled view of existing and proposed view from Earl Street