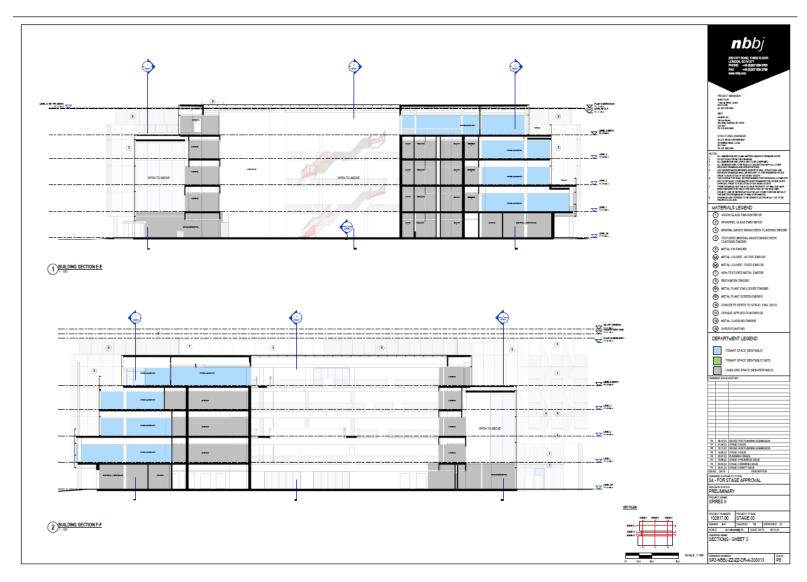

ut of the contention of the STALL and Collection on WORLDOOD CONTENTS OF THE STALL and Collection on WORLDOOD CONTENTS OF STALL AND COLLECTION OF THE STALL AND STALL AND COLLECTION OF T

PLANNING APPLICATION SOUNDIEST DINER LAND OWNED OF APPLICANT

DEFINED THE STATE OF THE STATE

TOTAL IN CONTROL OF THE PARTY O















































































































#### Proposed view along Botley Road







# Proposed view along Botley Road







#### Proposed view along Botley Road from City Centre







# Proposed view along Botley Road from City Centre







#### Proposed view of side (west) from within Botley Retail Park







# Proposed view from Brock Grove































#### **Proposed Sections**













#### Detail of Proposed Elevation facing Earl Street – showing window detail

#### East Façade

- Curtain Wall System & Windows: Vision Glass
- Curtain Wall System: Spandrel Glass
- Reconstituted Stone Rainscreen Cladding
- Textured Reconstituted Stone Rainscreen Cladding
- Metal Fin / Reveal
- Profiled Metal Spandrel
- Metal Flue Enclosure
- Brickwork
- Profiled Metal Plant Enclosure And Screen
- Exposed Smooth Finish Concrete Columns
- Translucent Ceramic Frit To Glazing
- Metal Panel Cladding
- Reconstituted Stone Shading Fin & Coping
- Shrub Planting Within Raised Planters









Example: translucent ceramic fritting

ILLUSTRATIVE ONLY

Page 62



Extract from D&A Addendum (Oct'23)



COUNCIL

Part Elevation

#### Modelled view of existing and proposed view from Earl Street