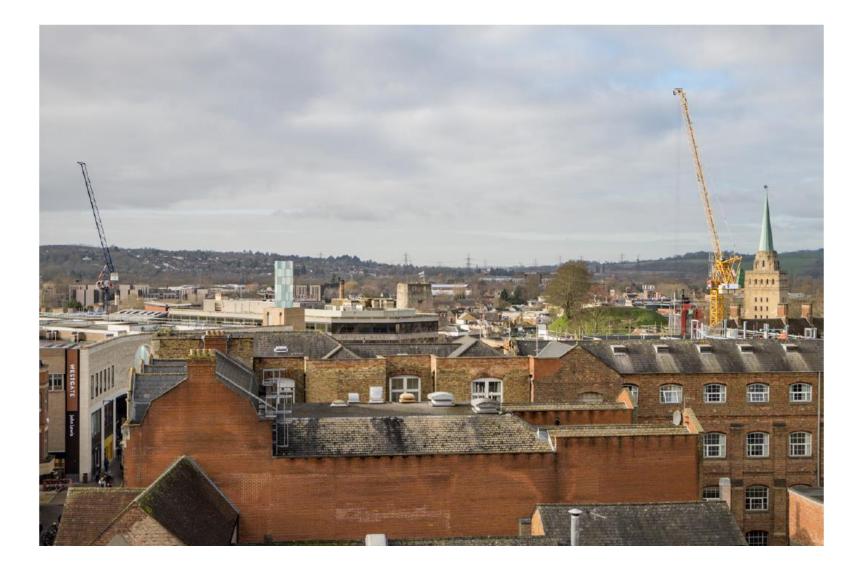

lucent Ceramic Frit To Glazing
- Metal Panel Cladding
- Reconstituted Stone Shading Fin & Coping
- Shrub Planting Within Raised Planters









Example: translucent ceramic fritting

ILLUSTRATIVE ONLY

Page 62



Extract from D&A Addendum (Oct'23)



COUNCIL

Part Elevation

#### Modelled view of existing and proposed view from Earl Street









Proposed (with proposed building 34.5m - 40.5m from residential properties)

Note: existing and future tree growth shown approximate











Illustrative view of landscaping with public footpath and cycle route from Botley Road adjacent to Earl St













Site location identified by red arrow

76













#### Proposed view from St George's Tower







# Existing view from Carfax Tower







#### Proposed view from Carfax Tower







# Existing view from St Mary's Tower







# Proposed view from St Mary's Tower







#### Proposed view from King George's Playing Field







# Proposed view from Hinksey Meadows







This page is intentionally left blank