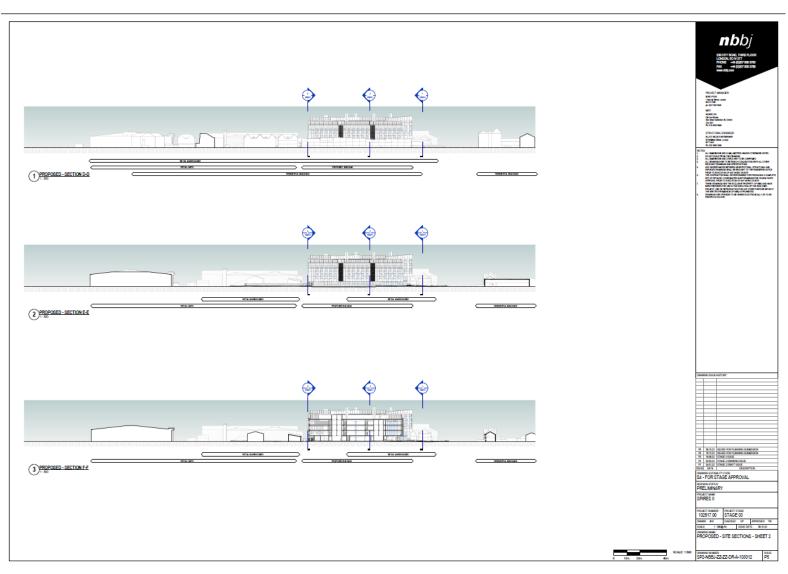

ITE LOCATION

an instruction and and out of the contention of the STALL and Collection on WORLDOOD CONTENTS OF THE STALL and Collection on WORLDOOD CONTENTS OF STALL AND COLLECTION OF THE STALL AND STALL AND COLLECTION OF T

PLANNING APPLICATION SOUNDIEST DINER LAND OWNED OF APPLICANT

DEFINED THE STATE OF THE STATE

TOTAL IN CONTROL OF THE PARTY O















































































































#### Proposed view along Botley Road







# Proposed view along Botley Road







#### Proposed view along Botley Road from City Centre







# Proposed view along Botley Road from City Centre







#### Proposed view of side (west) from within Botley Retail Park







# Proposed view from Brock Grove































#### **Proposed Sections**













#### Detail of Proposed Elevation facing Earl Street – showing window detail

#### East Façade

- Curtain Wall System & Windows: Vision Glass
- Curtain Wall System: Spandrel Glass
- Reconstituted Stone Rainscreen Cladding
- Textured Reconstituted Stone Rainscreen Cladding
- Metal Fin / Reveal
- Profiled Metal Spandrel
- Metal Flue Enclosure
- Brickwork
- Profiled Metal Plant Enclosure And Screen
- Exposed Smooth Finish Concrete Columns
- Translucent Ceramic Frit To Glazing
- Metal Panel Cladding
- Reconstituted Stone Shading Fin & Coping
- Shrub Planting Within Raised Planters









Example: translucent ceramic fritting

ILLUSTRATIVE ONLY

Page 62



Extract from D&A Addendum (Oct'23)



COUNCIL

Part Elevation

#### Modelled view of existing an