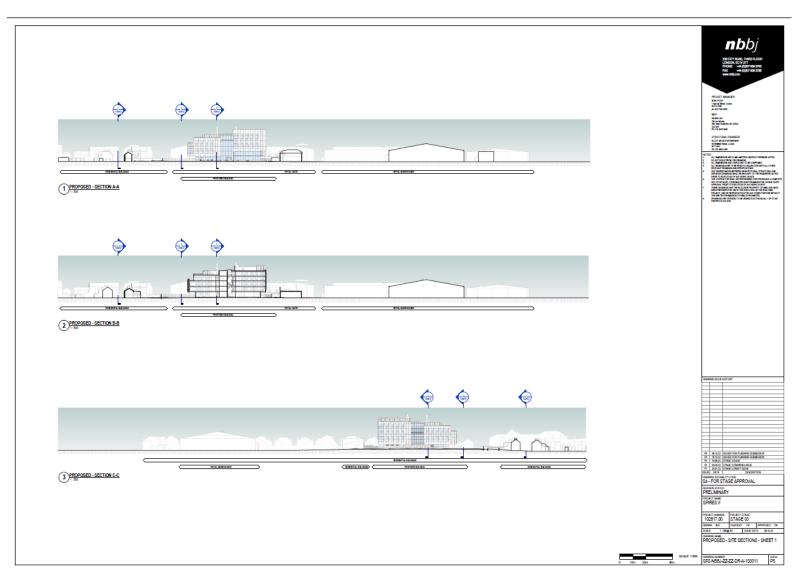

- SITE LOCATION

an instruction and and out of the contention of the STALL and Collection on WORLDOOD CONTENTS OF THE STALL and Collection on WORLDOOD CONTENTS OF STALL AND COLLECTION OF THE STALL AND STALL AND COLLECTION OF T

PLANNING APPLICATION SOUNDIEST DINER LAND OWNED OF APPLICANT

DEFINED THE STATE OF THE STATE

TOTAL IN CONTROL OF THE PARTY O















































































































#### Proposed view along Botley Road







# Proposed view along Botley Road







#### Proposed view along Botley Road from City Centre







# Proposed view along Botley Road from City Centre







#### Proposed view of side (west) from within Botley Retail Park







# Proposed view from Brock Grove































#### **Proposed Sections**













#### Detail of Proposed Elevation facing Earl Street – showing window detail

#### East Façade

- Curtain Wall System & Windows: Vision Glass
- Curtain Wall System: Spandrel Glass
- Reconstituted Stone Rainscreen Cladding
- Textured Reconstituted Stone Rainscreen Cladding
- Metal Fin / Reveal
- Profiled Metal Spandrel
- Metal Flue Enclosure
- Brickwork
- Profiled Metal Plant Enclosure And Screen
- Exposed Smooth Finish Concrete Columns
- Translucent Ceramic Frit To Glazing
- Metal Panel Cladding
- Reconstituted Stone Shading Fin & Coping
- Shrub Planting Within Raised Planters









Example: translucent ceramic fritting

ILLUSTRATIVE ONLY

Page 62



Extract from D&A Addendum (Oct'23)



COUNCIL

Part Elevation

#### Modelled view of existin