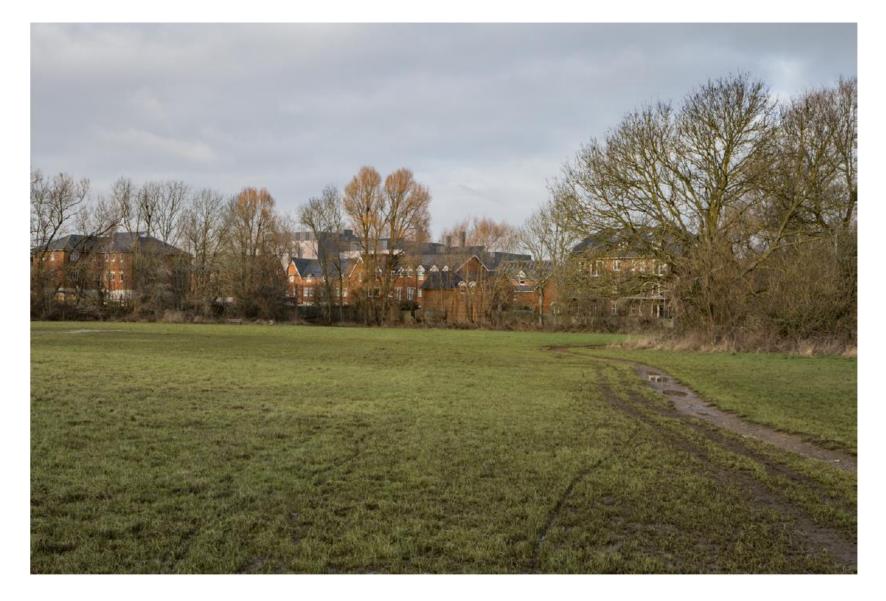

xample: translucent ceramic fritting

ILLUSTRATIVE ONLY

Page 62



Extract from D&A Addendum (Oct'23)



COUNCIL

Part Elevation

#### Modelled view of existing and proposed view from Earl Street









Proposed (with proposed building 34.5m - 40.5m from residential properties)

Note: existing and future tree growth shown approximate











Illustrative view of landscaping with public footpath and cycle route from Botley Road adjacent to Earl St













Site location identified by red arrow

76













#### Proposed view from St George's Tower







# Existing view from Carfax Tower







#### Proposed view from Carfax Tower







# Existing view from St Mary's Tower







# Proposed view from St Mary's Tower







#### Proposed view from King George's Playing Field







# Proposed view from Hinksey Meadows







This page is intentionally left blank