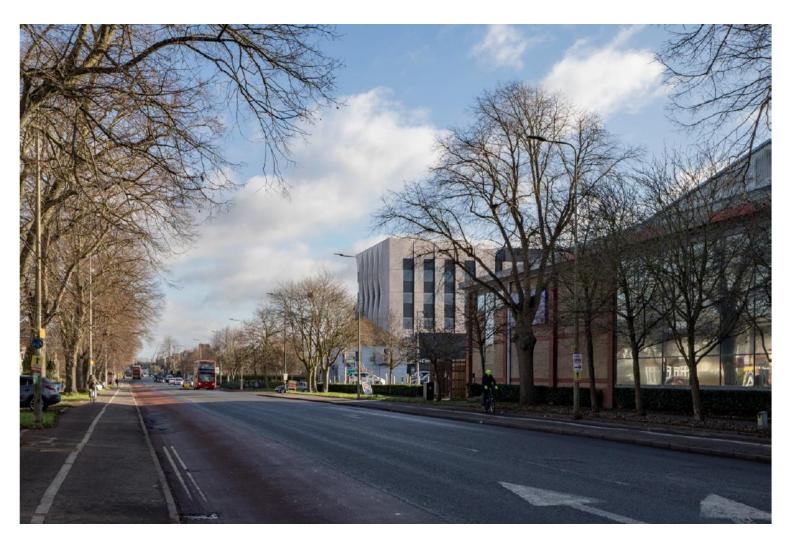

# Oxford City Planning Committee Presentation

23/03076/FUL

135-137 Botley Road





1)EXISTING - SITE LOCATION

an instruction and and out of the contention of the STALL and Collection on WORLDOOD CONTENTS OF THE STALL and Collection on WORLDOOD CONTENTS OF STALL AND COLLECTION OF THE STALL AND STALL AND COLLECTION OF T

PLANNING APPLICATION SOUNDIEST DINER LAND OWNED OF APPLICANT

DEFINED THE STATE OF THE STATE

TOTAL IN CONTROL OF THE PARTY O















































































































#### Proposed view along Botley Road







# Proposed view along Botley Road







#### Proposed view along Botley Road from City Centre







# Proposed view along Botley Road from City Centre







#### Proposed view of side (west) from within Botley Retail Park







# Proposed view from Brock Grove































#### **Proposed Sections**













#### Detail of Proposed Elevation facing Earl Street – showing window detail

#### East Façade

- Curtain Wall System & Windows: Vision Glass
- Curtain Wall System: Spandrel Glass
- Reconstituted Stone Rainscreen Cladding
- Textured Reconstituted Stone Rainscreen Cladding
- Metal Fin / Reveal
- Profiled Metal Spandrel
- Metal Flue Enclosure
- Brickwork
- Profiled Metal Plant Enclosure And Screen
- Exposed Smooth Finish Concrete Columns
- Translucent Cera