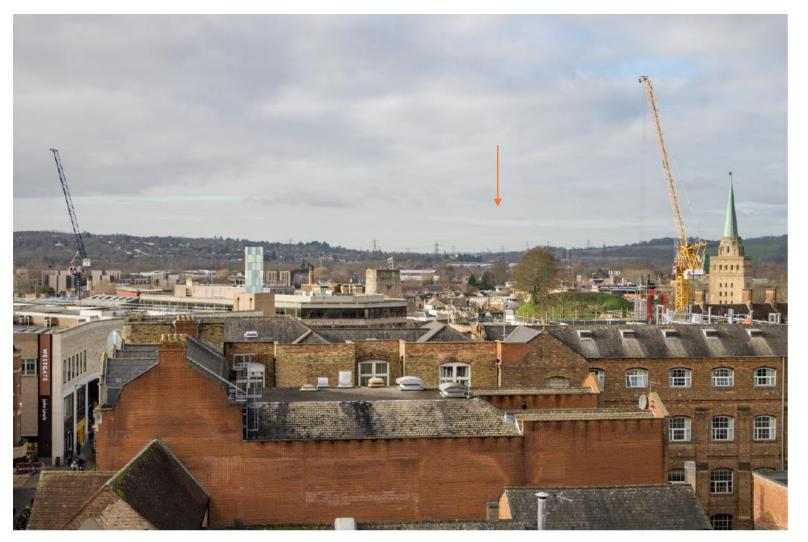

posed Smooth Finish Concrete Columns
- Translucent Ceramic Frit To Glazing
- Metal Panel Cladding
- Reconstituted Stone Shading Fin & Coping
- Shrub Planting Within Raised Planters









Example: translucent ceramic fritting

ILLUSTRATIVE ONLY

Page 62



Extract from D&A Addendum (Oct'23)



COUNCIL

Part Elevation

#### Modelled view of existing and proposed view from Earl Street









Proposed (with proposed building 34.5m - 40.5m from residential properties)

Note: existing and future tree growth shown approximate











Illustrative view of landscaping with public footpath and cycle route from Botley Road adjacent to Earl St













Site location identified by red arrow

76













#### Proposed view from St George's Tower







# Existing view from Carfax Tower







#### Proposed view from Carfax Tower







# Existing view from St Mary's Tower







# Proposed view from St Mary's Tower







#### Proposed view from King George's Playing Field







# Proposed view from Hinksey Meadows







This page is intentionally left blank