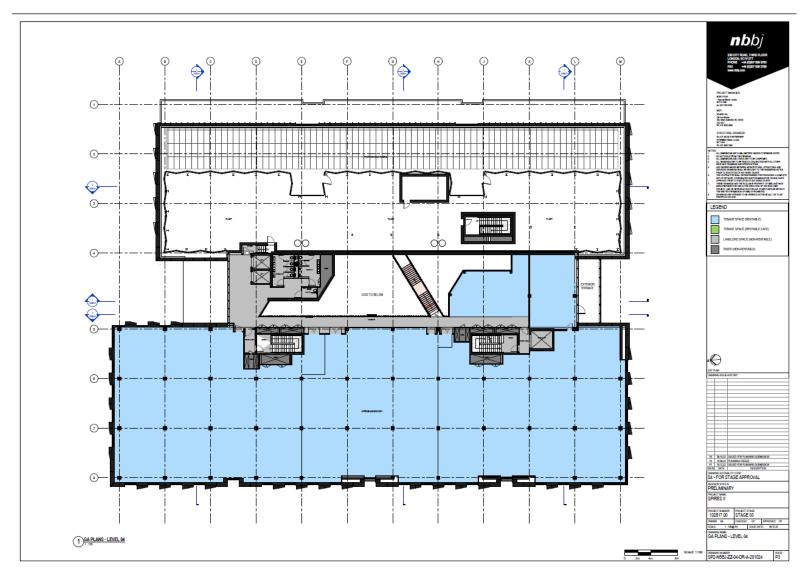

TING - SITE LOCATION

an instruction and and out of the contention of the STALL and Collection on WORLDOOD CONTENTS OF THE STALL and Collection on WORLDOOD CONTENTS OF STALL AND COLLECTION OF THE STALL AND STALL AND COLLECTION OF T

PLANNING APPLICATION SOUNDIEST DINER LAND OWNED OF APPLICANT

DEFINED THE STATE OF THE STATE

TOTAL IN CONTROL OF THE PARTY O















































































































#### Proposed view along Botley Road







# Proposed view along Botley Road







#### Proposed view along Botley Road from City Centre







# Proposed view along Botley Road from City Centre







#### Proposed view of side (west) from within Botley Retail Park







# Proposed view from Brock Grove































#### **Proposed Sections**













#### Detail of Proposed Elevation facing Earl Street – showing window detail

#### East Façade

- Curtain Wall System & Windows: Vision Glass
- Curtain Wall System: Spandrel Glass
- Reconstituted Stone Rainscreen Cladding
- Textured Reconstituted Stone Rainscreen Cladding
- Metal Fin / Reveal
- Profiled Metal Spandrel
- Metal Flue Enclosure
- Brickwork
- Profiled Metal Plant Enclosure And Screen
- Exposed Smooth Finish Concrete Columns
- Translucent Ceramic Frit To Glazing
- Metal Panel Cladding
- Reconstituted Stone Shading Fin & Coping
- Shrub Planting Within Raised Planters









Example: translucent ceramic fritting

ILLUSTRATIVE ONLY

Page 62



Extract from D&A Addendum (Oct'23)



COUNCIL

Part Elevation

#### Modelled view of exi