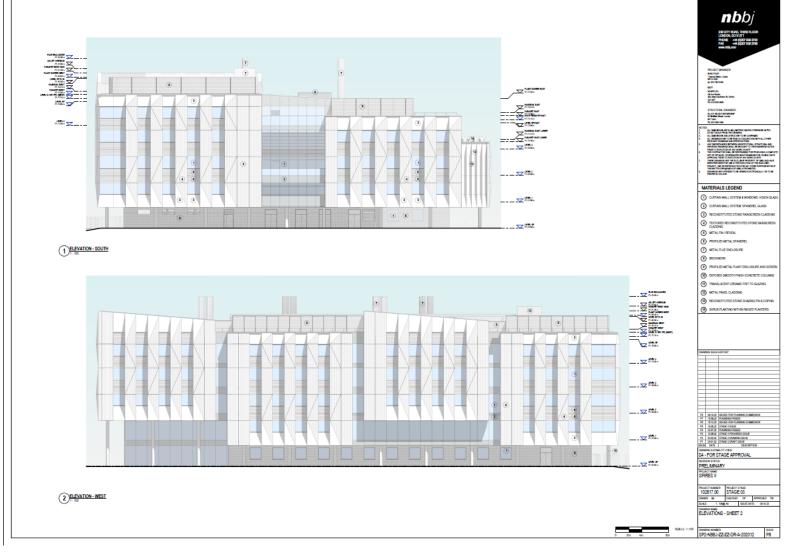

#### East Façade

- Curtain Wall System & Windows: Vision Glass
- Curtain Wall System: Spandrel Glass
- Reconstituted Stone Rainscreen Cladding
- Textured Reconstituted Stone Rainscreen Cladding
- Metal Fin / Reveal
- Profiled Metal Spandrel
- Metal Flue Enclosure
- Brickwork
- Profiled Metal Plant Enclosure And Screen
- Exposed Smooth Finish Concrete Columns
- Translucent Ceramic Frit To Glazing
- Metal Panel Cladding
- Reconstituted Stone Shading Fin & Coping
- Shrub Planting Within Raised Planters