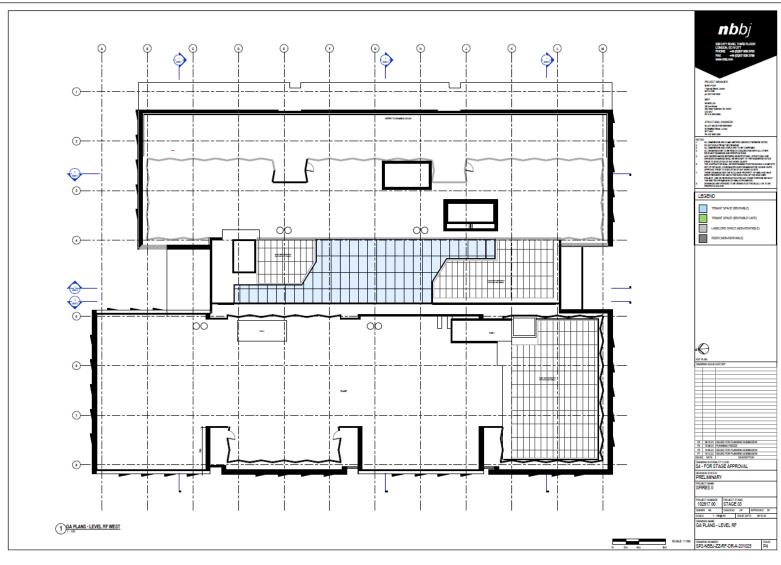

NG - SITE LOCATION

an instruction and and out of the contention of the STALL and Collection on WORLDOOD CONTENTS OF THE STALL and Collection on WORLDOOD CONTENTS OF STALL AND COLLECTION OF THE STALL AND STALL AND COLLECTION OF T

PLANNING APPLICATION SOUNDIEST DINER LAND OWNED OF APPLICANT

DEFINED THE STATE OF THE STATE

TOTAL IN CONTROL OF THE PARTY O















































































































#### Proposed view along Botley Road







# Proposed view along Botley Road







#### Proposed view along Botley Road from City Centre







# Proposed view along Botley Road from City Centre







#### Proposed view of side (west) from within Botley Retail Park







# Proposed view from Brock Grove































#### **Proposed Sections**













#### Detail of Proposed Elevation facing Earl Street – showing window detail

#### East Façade

- Curtain Wall System & Windows: Vision Glass
- Curtain Wall System: Spandrel Glass
- Reconstituted Stone Rainscreen Cladding
- Textured Reconstituted Stone Rainscreen Cladding
- Metal Fin / Reveal
- Profiled Metal Spandrel
- Metal Flue Enclosure
- Brickwork
- Profiled Metal Plant Enclosure And Screen
- Exposed Smooth Finish Concrete Columns
- Translucent Ceramic Frit To Glazing
- Metal Panel Cladding
- Reconstituted Stone Shading Fin & Coping
- Shrub Planting Within Raised Planters









Example: translucent ceramic fritting

ILLUSTRATIVE ONLY

Page 62



Extract from D&A Addendum (Oct'23)



COUNCIL

Part Elevation

#### Modelled view of exist