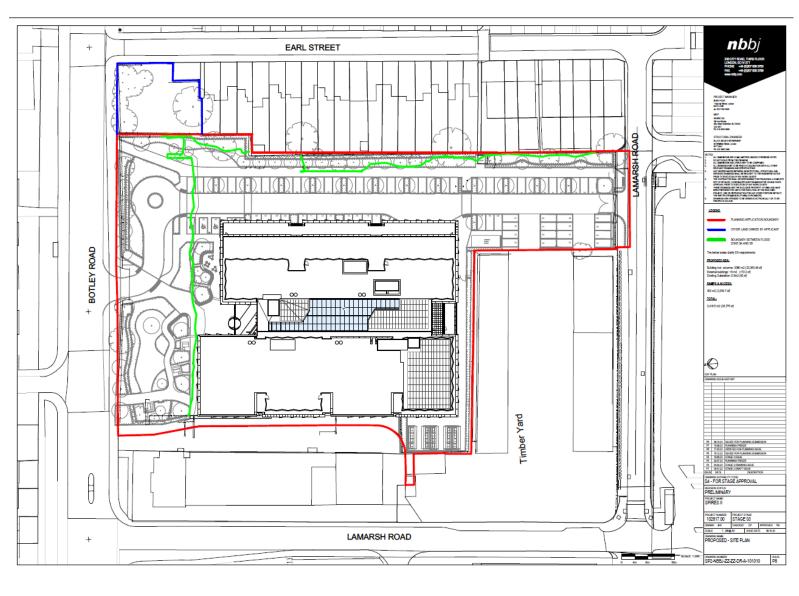

PLANNING APPLICATION SOUNDIEST DINER LAND OWNED OF APPLICANT

DEFINED THE STATE OF THE STATE

TOTAL IN CONTROL OF THE PARTY O