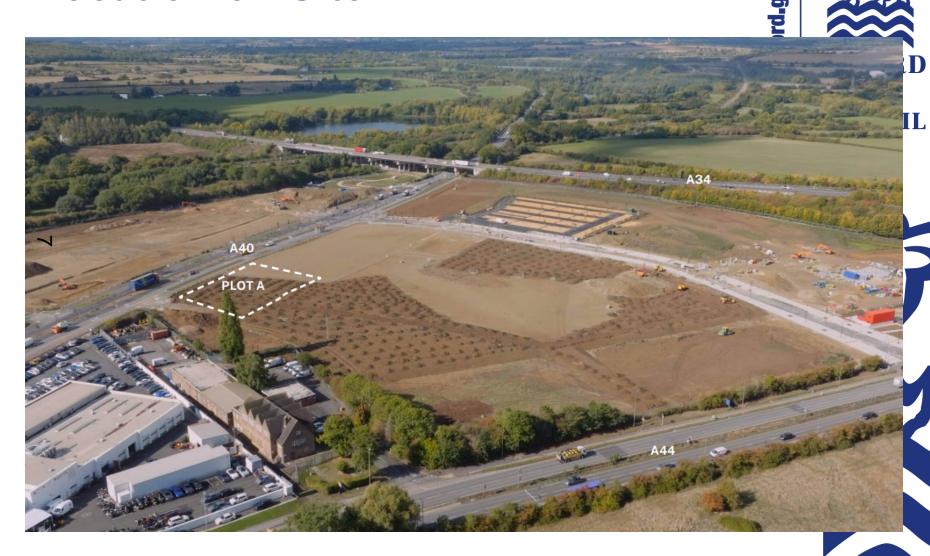

## Oxford City Planning Committee Presentation

OXFORD CITY COUNCIL

Reference Number: 23/00707/RES

Site Address: Building A – Oxford
North



#### **Approved Masterplan**







#### **Phase 1A Consented Plans**







#### **Location on Site**



#### Oxford North – Phase 2 Proposals



### **OXFORD** CITY **COUNCIL**



#### **Site Plan**



Relationship to Phase 1a Buildings







# South West Elevation (Facing A40)









#### **South East Elevation**













#### **North East Elevation**









#### **North West Elevation**







#### **North East and North West Elevations view from Red Hall**



#### **3D Visual Model**









# First Floor Plan (Upper Floor Layout) CIL

# xford.gov.uk

### **OXFORD** CITY **COUNCIL**



# **Roof Plan**



**Updated Masterplan with Phase 2 Proposals** 



# **Building in Context of Phase 2 Proposals**