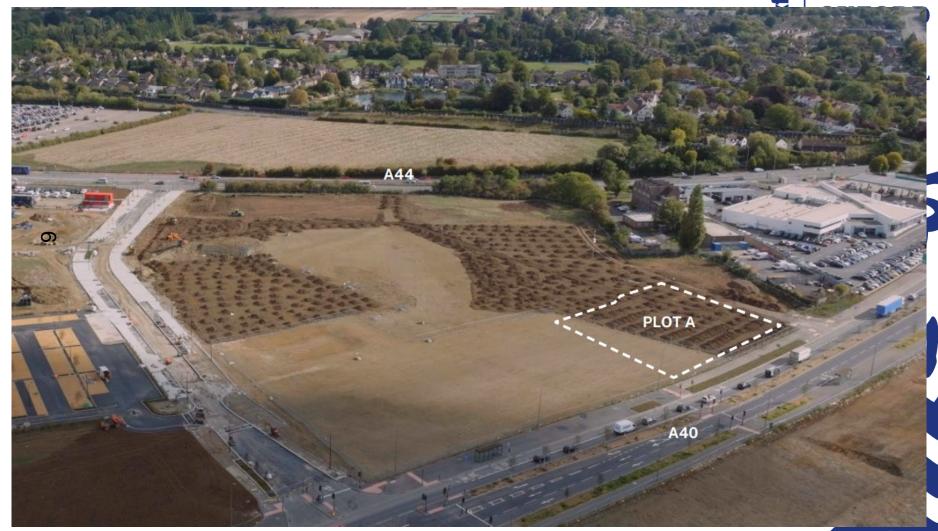

## Oxford City Planning Committee Presentation

OXFORD CITY COUNCIL

Reference Number: 23/00707/RES

Site Address: Building A – Oxford
North



#### **Approved Masterplan**







#### **Phase 1A Consented Plans**







#### **Location on Site**



#### Oxford North – Phase 2 Proposals



### **OXFORD** CITY **COUNCIL**



#### **Site Plan**



Relationship to Phase 1a Buildings







# South West Elevation (Facing A40)









#### **South East Elevation**













#### **North East Elevation**









#### **North West Elevation**







#### **North East and North West Elevations view from Red Hall**



#### **3D Visual Model**









# First Floor Plan (Upper Floor Layout) CIL

# xford.gov.uk

### **OXFORD** CITY **COUNCIL**



# **Roof Plan**



**Updated Masterplan with Phase 2 Proposals** 



# **Building in Context of Phase 2 Proposals**