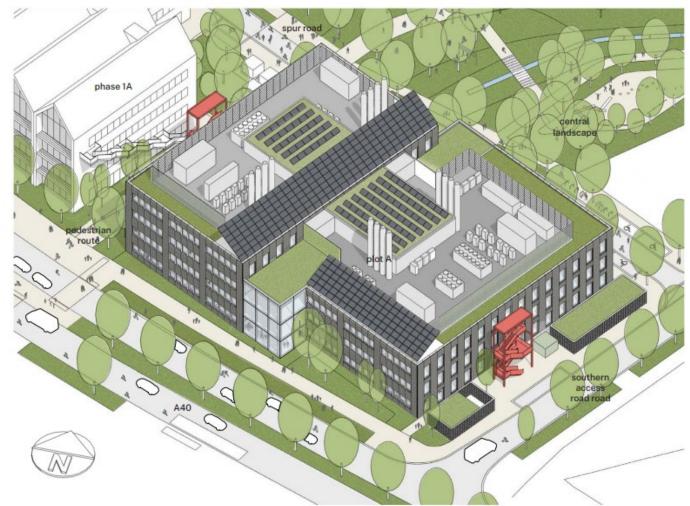

## Oxford City Planning Committee Presentation

OXFORD CITY COUNCIL

Reference Number: 23/00707/RES

Site Address: Building A – Oxford
North



#### **Approved Masterplan**







#### **Phase 1A Consented Plans**







#### **Location on Site**



#### Oxford North – Phase 2 Proposals



### **OXFORD** CITY **COUNCIL**



#### **Site Plan**



Relationship to Phase 1a Buildings







# South West Elevation (Facing A40)









#### **South East Elevation**













#### **North East Elevation**









#### **North West Elevation**







#### **North East and North West Elevations view from Red Hall**



#### **3D Visual Model**









# First Floor Plan (Upper Floor Layout) CIL

# xford.gov.uk

### **OXFORD** CITY **COUNCIL**



# **Roof Plan**



**Updated Masterplan with Phase 2 Proposals** 



# **Building in Context of Phase 2 Proposals**