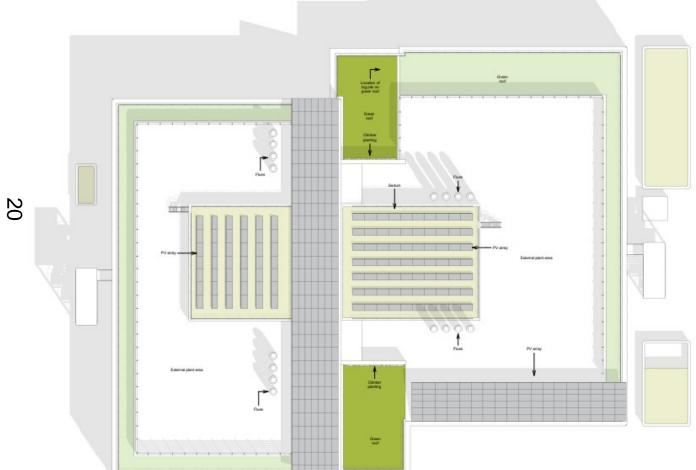

## Oxford City Planning Committee Presentation

OXFORD CITY COUNCIL

Reference Number: 23/00707/RES

Site Address: Building A – Oxford
North



#### **Approved Masterplan**







#### **Phase 1A Consented Plans**







#### **Location on Site**



#### Oxford North – Phase 2 Proposals



### **OXFORD** CITY **COUNCIL**



#### **Site Plan**



Relationship to Phase 1a Buildings







# South West Elevation (Facing A40)









#### **South East Elevation**













#### **North East Elevation**









#### **North West Elevation**







#### **North East and North West Elevations view from Red Hall**



#### **3D Visual Model**









# First Floor Plan (Upper Floor Layout) CIL

# xford.gov.uk

### **OXFORD** CITY **COUNCIL**



# **Roof Plan**



**Updated Masterplan with Phase 2 Proposals** 



# **Building in Context of Phase 2 Proposals**