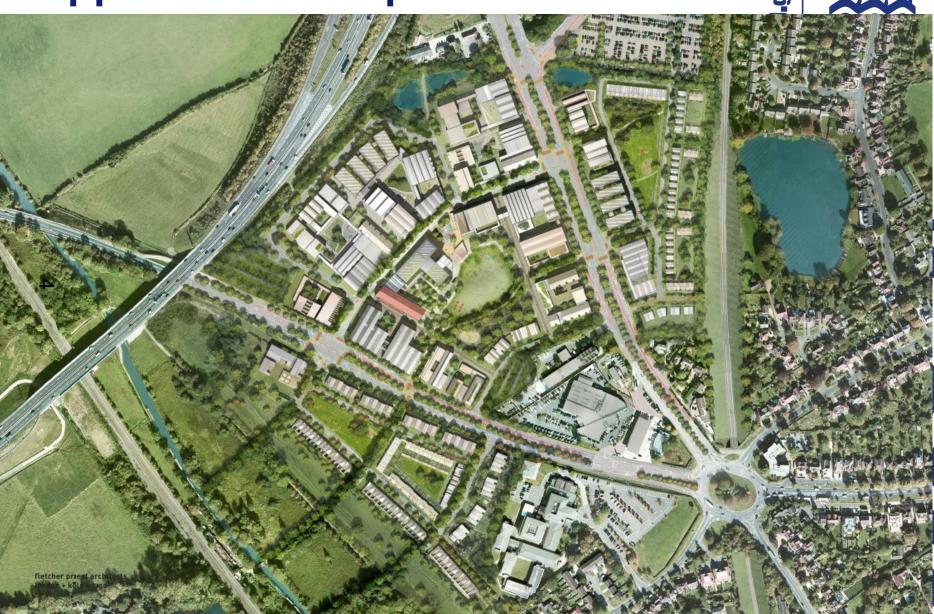

## Oxford City Planning Committee Presentation

OXFORD CITY COUNCIL

Reference Number: 23/00707/RES

Site Address: Building A – Oxford
North



#### **Approved Masterplan**







#### **Phase 1A Consented Plans**







#### **Location on Site**



#### Oxford North – Phase 2 Proposals



### **OXFORD** CITY **COUNCIL**



#### **Site Plan**



Relationship to Phase 1a Buildings







# South West Elevation (Facing A40)









#### **South East Elevation**













#### **North East Elevation**









#### **North West Elevation**







#### **North East and North West Elevations view from Red Hall**



#### **3D Visual Model**









# First Floor Plan (Upper Floor Layout) CIL

# xford.gov.uk

### **OXFORD** CITY **COUNCIL**



# **Roof Plan**



**Updated Masterplan with Phase 2 Proposals** 



# **Building in Context of Phase 2 Proposals**