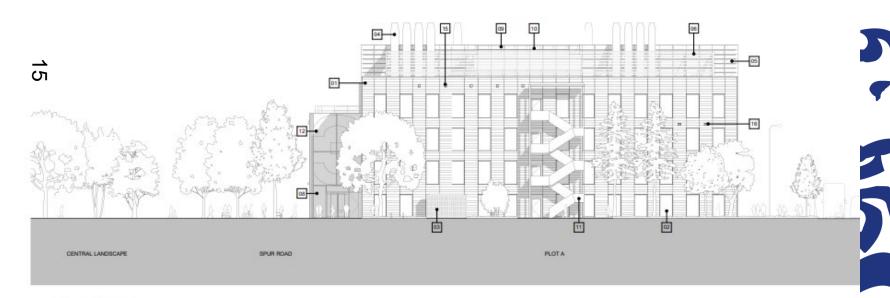

## Oxford City Planning Committee Presentation

OXFORD CITY COUNCIL

Reference Number: 23/00707/RES

Site Address: Building A – Oxford
North



#### **Approved Masterplan**







#### **Phase 1A Consented Plans**







#### **Location on Site**



#### Oxford North – Phase 2 Proposals



### **OXFORD** CITY **COUNCIL**



#### **Site Plan**



Relationship to Phase 1a Buildings







# South West Elevation (Facing A40)









#### **South East Elevation**













#### **North East Elevation**









#### **North West Elevation**







#### **North East and North West Elevations view from Red Hall**



#### **3D Visual Model**









# First Floor Plan (Upper Floor Layout) CIL

# xford.gov.uk

### **OXFORD** CITY **COUNCIL**



# **Roof Plan**



**Updated Masterplan with Phase 2 Proposals** 



# **Building in Context of Phase 2 Proposals**