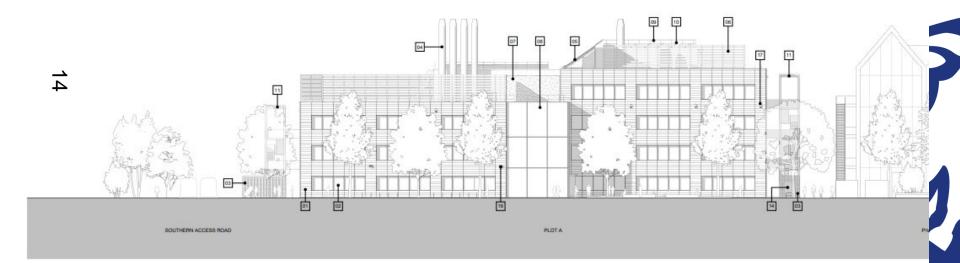

## Oxford City Planning Committee Presentation

OXFORD CITY COUNCIL

Reference Number: 23/00707/RES

Site Address: Building A – Oxford
North



#### **Approved Masterplan**







#### **Phase 1A Consented Plans**







#### **Location on Site**



#### Oxford North – Phase 2 Proposals



### **OXFORD** CITY **COUNCIL**



#### **Site Plan**



Relationship to Phase 1a Buildings







# South West Elevation (Facing A40)









#### **South East Elevation**













#### **North East Elevation**









#### **North West Elevation**







#### **North East and North West Elevations view from Red Hall**



#### **3D Visual Model**









# First Floor Plan (Upper Floor Layout) CIL

# xford.gov.uk

### **OXFORD** CITY **COUNCIL**



# **Roof Plan**



**Updated Masterplan with Phase 2 Proposals** 



# **Building in Context of Phase 2 Proposals**