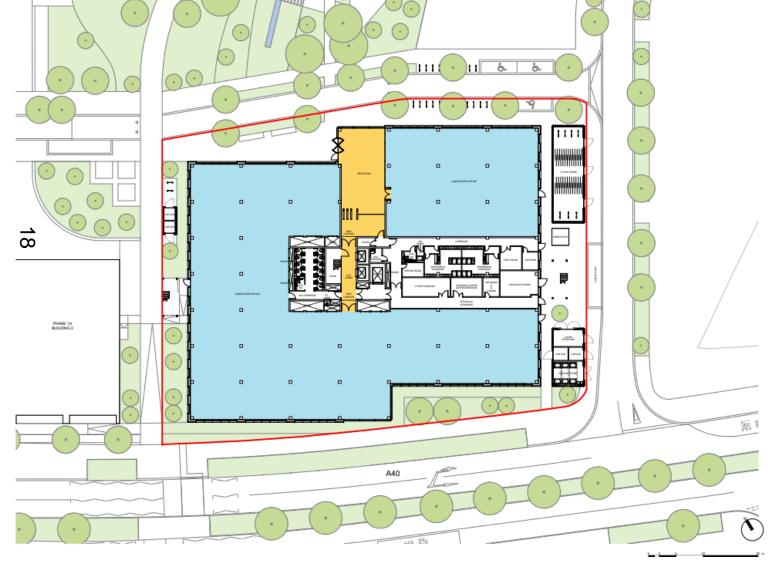

## Oxford City Planning Committee Presentation

OXFORD CITY COUNCIL

Reference Number: 23/00707/RES

Site Address: Building A – Oxford
North



#### **Approved Masterplan**







#### **Phase 1A Consented Plans**







#### **Location on Site**



#### Oxford North – Phase 2 Proposals



### **OXFORD** CITY **COUNCIL**



#### **Site Plan**



Relationship to Phase 1a Buildings







# South West Elevation (Facing A40)









#### **South East Elevation**













#### **North East Elevation**









#### **North West Elevation**







#### **North East and North West Elevations view from Red Hall**



#### **3D Visual Model**









# First Floor Plan (Upper Floor Layout) CIL

# xford.gov.uk

### **OXFORD** CITY **COUNCIL**



# **Roof Plan**



**Updated Masterplan with Phase 2 Proposals** 



# **Building in Context of Phase 2 Proposals**