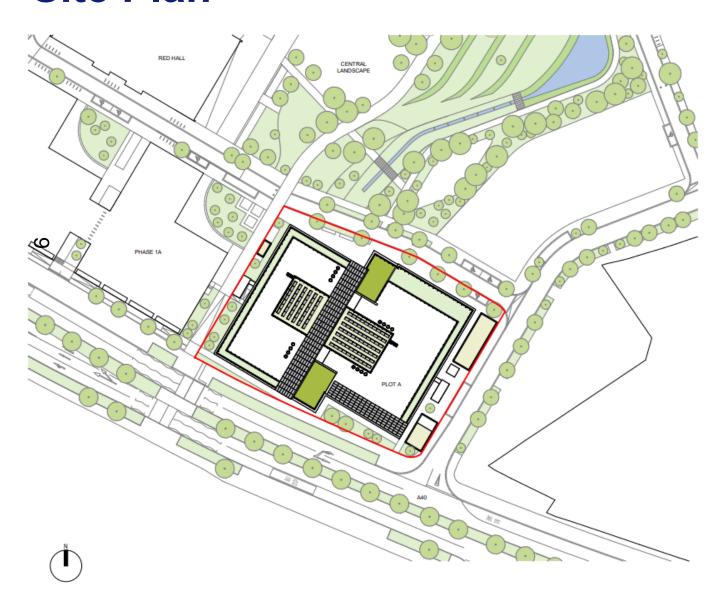

## Oxford City Planning Committee Presentation

OXFORD CITY COUNCIL

Reference Number: 23/00707/RES

Site Address: Building A – Oxford
North



#### **Approved Masterplan**







#### **Phase 1A Consented Plans**







#### **Location on Site**



#### Oxford North – Phase 2 Proposals



### **OXFORD** CITY **COUNCIL**



#### **Site Plan**



Relationship to Phase 1a Buildings







# South West Elevation (Facing A40)









#### **South East Elevation**













#### **North East Elevation**









#### **North West Elevation**







#### **North East and North West Elevations view from Red Hall**



#### **3D Visual Model**









# First Floor Plan (Upper Floor Layout) CIL

# xford.gov.uk

### **OXFORD** CITY **COUNCIL**



# **Roof Plan**



**Updated Masterplan with Phase 2 Proposals** 



# **Building in Context of Phase 2 Proposals**