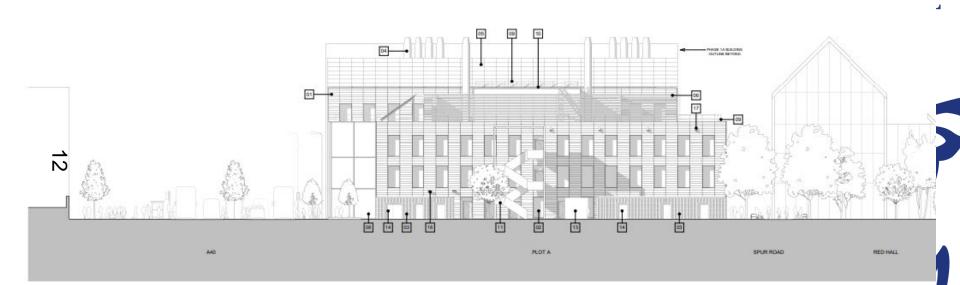

## Oxford City Planning Committee Presentation

OXFORD CITY COUNCIL

Reference Number: 23/00707/RES

Site Address: Building A – Oxford
North



#### **Approved Masterplan**







#### **Phase 1A Consented Plans**







#### **Location on Site**



#### Oxford North – Phase 2 Proposals



### **OXFORD** CITY **COUNCIL**



#### **Site Plan**



Relationship to Phase 1a Buildings







# South West Elevation (Facing A40)









#### **South East Elevation**













#### **North East Elevation**









#### **North West Elevation**







#### **North East and North West Elevations view from Red Hall**



#### **3D Visual Model**









# First Floor Plan (Upper Floor Layout) CIL

# xford.gov.uk

### **OXFORD** CITY **COUNCIL**



# **Roof Plan**



**Updated Masterplan with Phase 2 Proposals** 



# **Building in Context of Phase 2 Proposals**