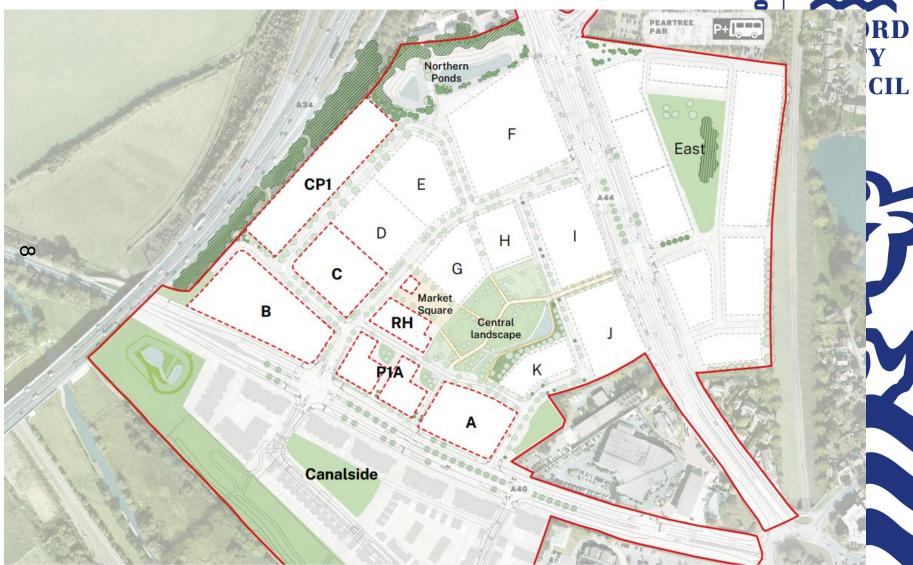

## Oxford City Planning Committee Presentation

OXFORD CITY COUNCIL

Reference Number: 23/00707/RES

Site Address: Building A – Oxford
North



#### **Approved Masterplan**







#### **Phase 1A Consented Plans**







#### **Location on Site**



#### Oxford North – Phase 2 Proposals



### **OXFORD** CITY **COUNCIL**



#### **Site Plan**



Relationship to Phase 1a Buildings







# South West Elevation (Facing A40)









#### **South East Elevation**













#### **North East Elevation**









#### **North West Elevation**







#### **North East and North West Elevations view from Red Hall**



#### **3D Visual Model**









# First Floor Plan (Upper Floor Layout) CIL

# xford.gov.uk

### **OXFORD** CITY **COUNCIL**



# **Roof Plan**



**Updated Masterplan with Phase 2 Proposals** 



# **Building in Context of Phase 2 Proposals**