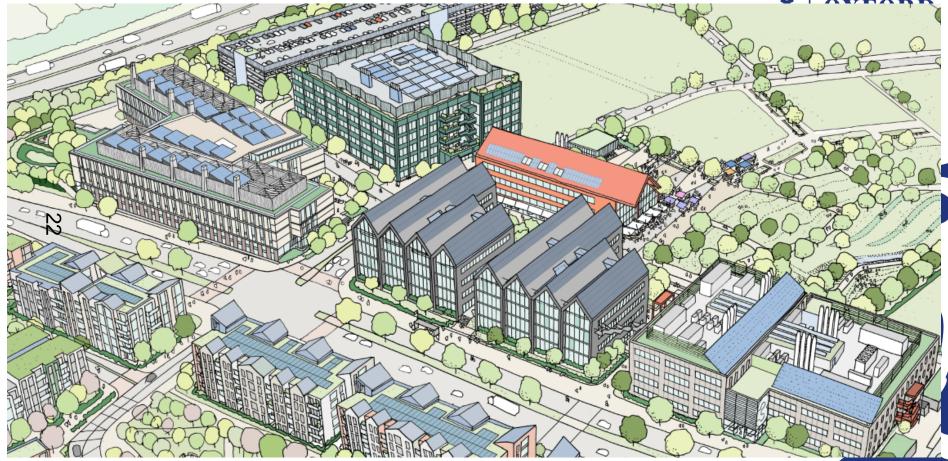

ference Number: 23/00707/RES

Site Address: Building A – Oxford
North



#### **Approved Masterplan**







#### **Phase 1A Consented Plans**







#### **Location on Site**



#### Oxford North – Phase 2 Proposals



### **OXFORD** CITY **COUNCIL**



#### **Site Plan**



Relationship to Phase 1a Buildings







# South West Elevation (Facing A40)









#### **South East Elevation**













#### **North East Elevation**









#### **North West Elevation**







#### **North East and North West Elevations view from Red Hall**



#### **3D Visual Model**









# First Floor Plan (Upper Floor Layout) CIL

# xford.gov.uk

### **OXFORD** CITY **COUNCIL**



# **Roof Plan**



**Updated Masterplan with Phase 2 Proposals** 



# **Building in Context of Phase 2 Proposals**