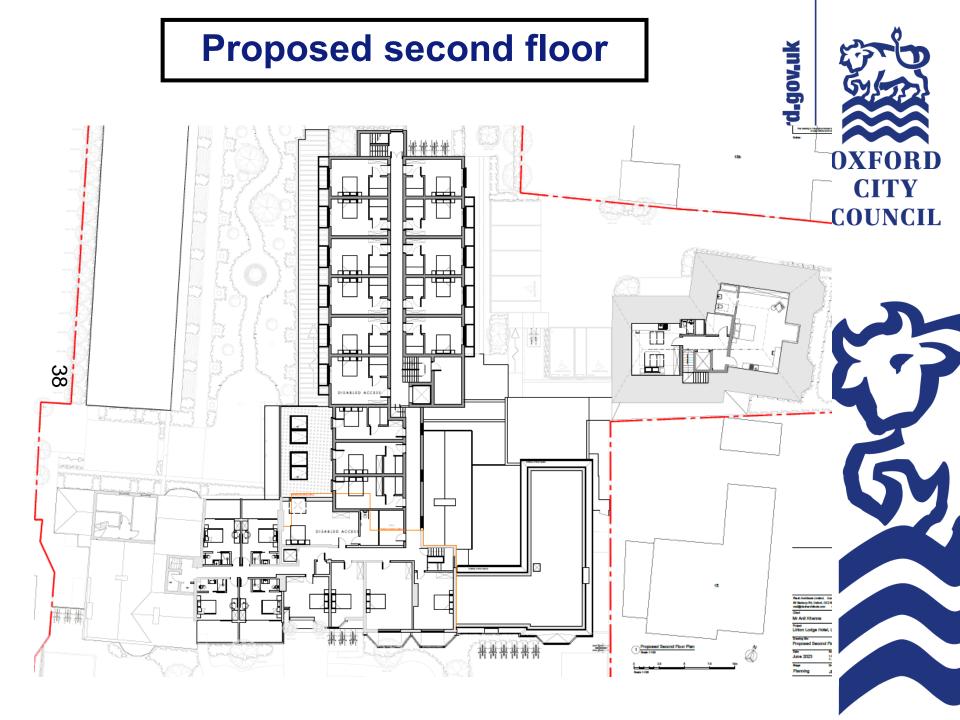

#### **Reference Number:**

≥ 23/00142/FUL

**Site Address:** 

**Linton Lodge Hotel** 





**Site Location Plan** 



# **Site Location**





# www.uxiurd.gov.uk



**Existing ground floor plans** 







# **Existing second floor plans**

ford, gov, uk







# **Existing elevations**







#### South Elevation



North Elevation

# **Existing elevations**







#### **East Elevation**



















## **Proposed roof plan**







#### **Proposed elevations**



South Elevation



North Elevation



d.gov.uk

#### **Proposed elevations**

ord.gov.uk





West Elevation

42



**East Elevation** 





East Elevation (front)



West Elevation (rear)



North Elevation



South Elevation



#### **Garden block elevations**







#### **East Elevation**



#### West Elevation



North Elevation



South Elevation



#### **Concept masterplan**







#### **Concept frontage masterplan**









# **Indicative image**







Linton Road



yn'vog bolov oxford oxford city



Charlbury Road





Charlbury Road









Charlbury Road entrance









#### Charlbury Road entrance





Rear of hotel block and looking towards
Charlbury Road







Annob proton oxford oxford city council