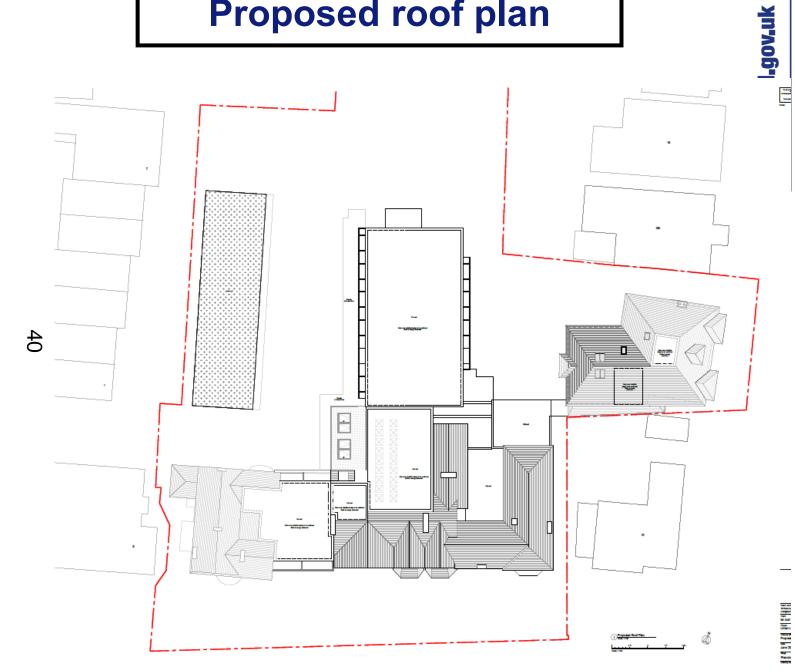

#### **Reference Number:**

≥ 23/00142/FUL

**Site Address:** 

**Linton Lodge Hotel** 





**Site Location Plan** 



# **Site Location**





# www.uxiurd.gov.uk



**Existing ground floor plans** 







# **Existing second floor plans**

ford, gov, uk







# **Existing elevations**







#### South Elevation



North Elevation

# **Existing elevations**







#### **East Elevation**



















## **Proposed roof plan**







#### **Proposed elevations**



South Elevation



North Elevation



d.gov.uk

#### **Proposed elevations**

ord.gov.uk





West Elevation

42



**East Elevation** 





East Elevation (front)



West Elevation (rear)



North Elevation



South Elevation



#### **Garden block elevations**







#### **East Elevation**



#### West Elevation



North Elevation



South Elevation



#### **Concept masterplan**







#### **Concept frontage masterplan**









# **Indicative image**







Linton Road



yn'vog bolov oxford oxford city



Charlbury Road





Charlbury Road









Charlbury Road entrance









#### Charlbury Road entrance





Rear of hotel block and looking towards
Charlbury Road







Annob proton oxford oxford city council

Looking towards
Charlbury Roa