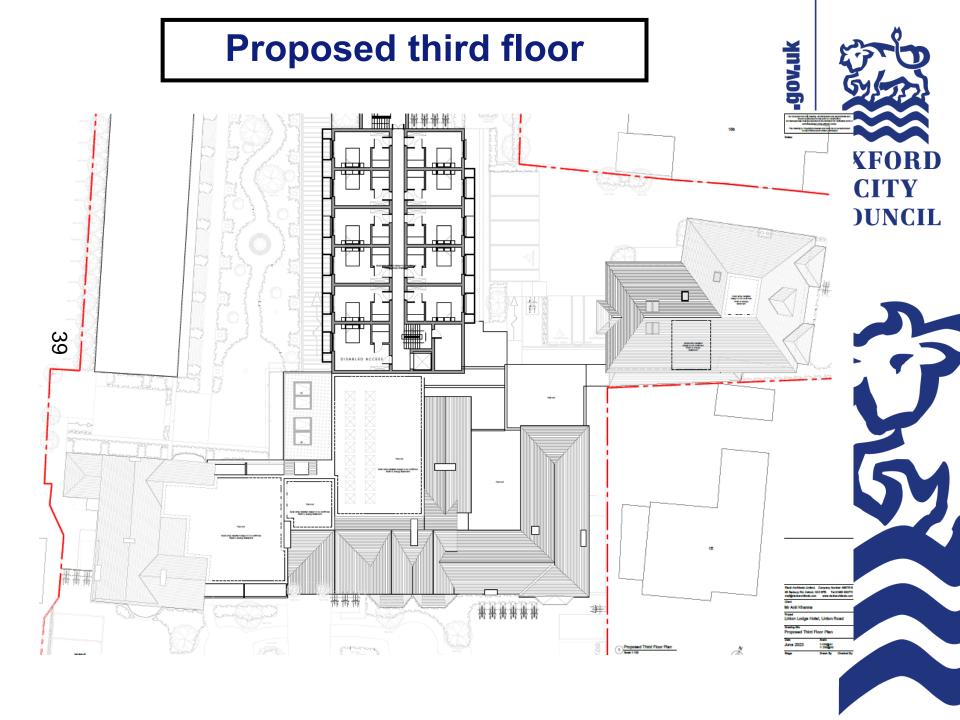

#### **Reference Number:**

≥ 23/00142/FUL

**Site Address:** 

**Linton Lodge Hotel** 





**Site Location Plan** 



# **Site Location**





# www.uxiurd.gov.uk



**Existing ground floor plans** 







# **Existing second floor plans**

ford, gov, uk







# **Existing elevations**







#### South Elevation



North Elevation

# **Existing elevations**







#### **East Elevation**



















## **Proposed roof plan**







#### **Proposed elevations**



South Elevation



North Elevation



d.gov.uk

#### **Proposed elevations**

ord.gov.uk





West Elevation

42



**East Elevation** 





East Elevation (front)



West Elevation (rear)



North Elevation



South Elevation



#### **Garden block elevations**







#### **East Elevation**



#### West Elevation



North Elevation



South Elevation



#### **Concept masterplan**







#### **Concept frontage masterplan**









# **Indicative image**







Linton Road



yn'vog bolov oxford oxford city



Charlbury Road





Charlbury Road









Charlbury Road entrance









#### Charlbury Road entrance





Rear of hotel block and looking towards
Charlbury Road







Annob proton oxford oxford city council