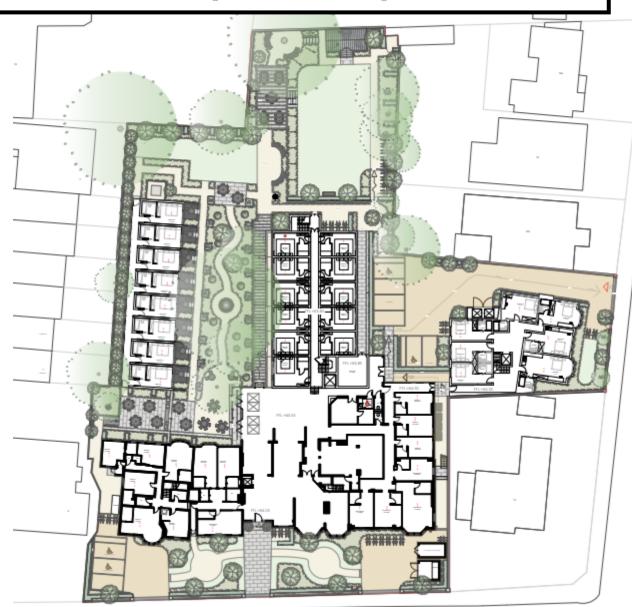

Linton Lodge Hotel** 





**Site Location Plan** 



# **Site Location**





# www.uxiurd.gov.uk



**Existing ground floor plans** 







# **Existing second floor plans**

ford, gov, uk







# **Existing elevations**







#### South Elevation



North Elevation

# **Existing elevations**







#### **East Elevation**



















## **Proposed roof plan**







#### **Proposed elevations**



South Elevation



North Elevation



d.gov.uk

#### **Proposed elevations**

ord.gov.uk





West Elevation

42



**East Elevation** 





East Elevation (front)



West Elevation (rear)



North Elevation



South Elevation



#### **Garden block elevations**







#### **East Elevation**



#### West Elevation



North Elevation



South Elevation



#### **Concept masterplan**







#### **Concept frontage masterplan**









# **Indicative image**







Linton Road



yn'vog bolov oxford oxford city



Charlbury Road





Charlbury Road









Charlbury Road entrance









#### Charlbury Road entrance





Rear of hotel block and looking towards
Charlbury Road







Annob proton oxford oxford city council

Looking towards
Charlbury Road and to
the rear of the site





OXFORD CITY COUNCIL

Looking towards
Northmoor Road from the garden



www.oxford.gov.uk







www.oxford.gov.uk





Looking towards the extension block and rear of the hotel from the garden





Looking towards the extension block and properties on Northmoor Road from the garden



www.oxford.gov.uk





Looking towards
Northmoor Road from the
garden



Looking towards the hotel from