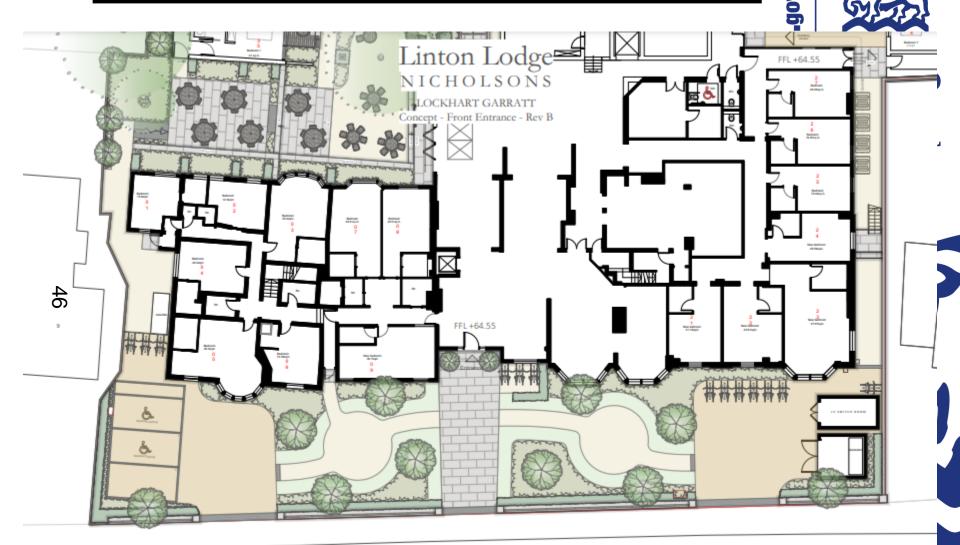

lan** 



# **Site Location**





# www.uxiurd.gov.uk



**Existing ground floor plans** 







# **Existing second floor plans**

ford, gov, uk







# **Existing elevations**







#### South Elevation



North Elevation

# **Existing elevations**







#### **East Elevation**



















## **Proposed roof plan**







#### **Proposed elevations**



South Elevation



North Elevation



d.gov.uk

#### **Proposed elevations**

ord.gov.uk





West Elevation

42



**East Elevation** 





East Elevation (front)



West Elevation (rear)



North Elevation



South Elevation



#### **Garden block elevations**







#### **East Elevation**



#### West Elevation



North Elevation



South Elevation



#### **Concept masterplan**







#### **Concept frontage masterplan**









# **Indicative image**







Linton Road



yn'vog bolov oxford oxford city



Charlbury Road





Charlbury Road









Charlbury Road entrance









#### Charlbury Road entrance





Rear of hotel block and looking towards
Charlbury Road







Annob proton oxford oxford city council

Looking towards
Charlbury Road and to
the rear of the site





OXFORD CITY COUNCIL

Looking towards
Northmoor Road from the garden



www.oxford.gov.uk







www.oxford.gov.uk





Looking towards the extension block and rear of the hotel from the garden





Looking towards the extension block and properties on Northmoor Road from the garden



www.oxford.gov.uk





Looking towards
Northmoor Road from the
garden



Looking towards the hotel from the garden





OXFORD CITY COUNCIL

Looking