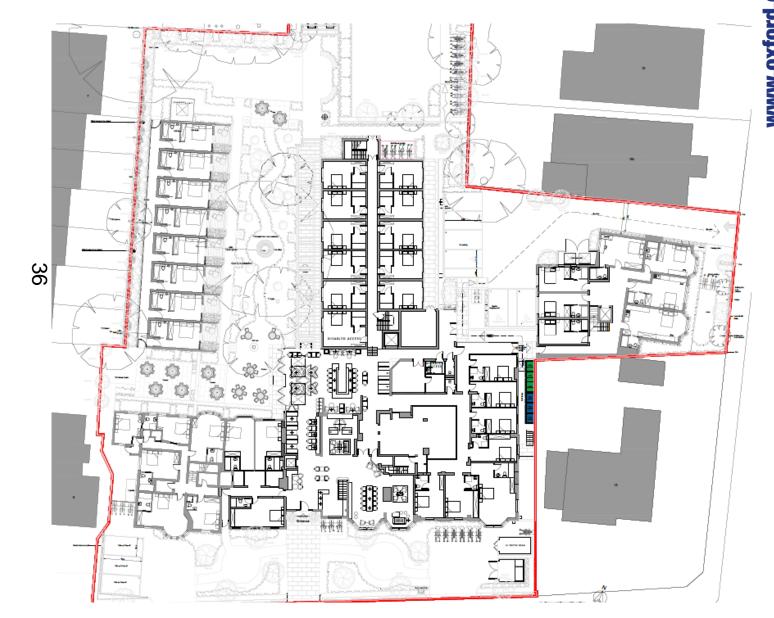

#### **Reference Number:**

≥ 23/00142/FUL

**Site Address:** 

**Linton Lodge Hotel** 





**Site Location Plan** 



# **Site Location**





# www.uxiurd.gov.uk



**Existing ground floor plans** 







# **Existing second floor plans**

ford, gov, uk







# **Existing elevations**







#### South Elevation



North Elevation

# **Existing elevations**







#### **East Elevation**



















## **Proposed roof plan**







#### **Proposed elevations**



South Elevation



North Elevation



d.gov.uk

#### **Proposed elevations**

ord.gov.uk





West Elevation

42



**East Elevation** 





East Elevation (front)



West Elevation (rear)



North Elevation



South Elevation



#### **Garden block elevations**







#### **East Elevation**



#### West Elevation



North Elevation



South Elevation



#### **Concept masterplan**







#### **Concept frontage masterplan**









# **Indicative image**







Linton Road



yn'vog bolov oxford oxford city



Charlbury Road





Charlbury Road









Charlbury Road entrance









#### Charlbury Road entrance





Rear of hotel block and looking towards
Charlbury Road







Annob proton oxford oxford city c