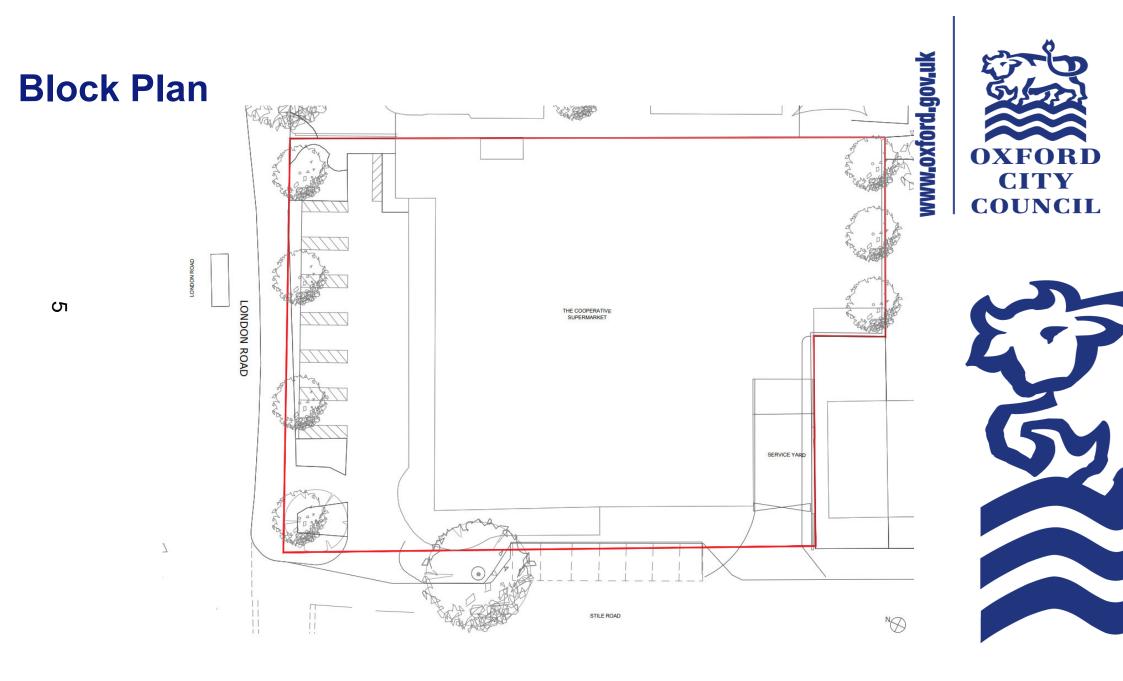

#### Oxford City Planning Committee Presentation

Reference Number: 23/00272/FUL

Site Address: 152 London Road Headington, Oxford



www.oxford.gov.uk



ω





# www.oxford.gov.uk



**Site Plan** 



## **Aerial View**







σ

#### **Stile Road entrance**



v.oxford.gov.uk



#### **Stile Road entrance**



oxford.gov.uk



#### **London Road Photo**





www.oxford.gov.uk



ဖ

#### **London Road Photo**



OXFORD CITY COUNCIL

#### **London Road Photo**



#### **Stile Road Photo**





www.oxford.gov.uk







OXFORD CITY

## **London Road – North Elevation**

#### **Stile Road - West Elevation**



www.oxford.gov.uk





#### **Southern Elevation**





#### **Eastern Elevation**



**Internal Sections** 



www.oxford.gov.uk

#### 19 OUTLINE OF EXISTING TO BE DEMOLISHED ........................ OUTLINE OF EXISTING -TO BE DEMOLISHED 03 62 (3) 02 A п RESTAURANT KITCHEN RETAIL

## **Internal Sections**



**Ground Floor Plan** 



www.oxford.gov.uk



20













www.oxford.