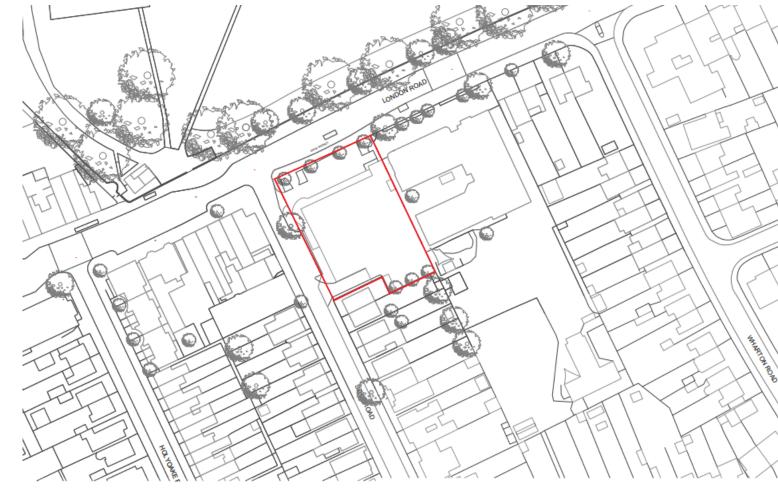

#### Oxford City Planning Committee Presentation

Reference Number: 23/00272/FUL

Site Address: 152 London Road Headington, Oxford



www.oxford.gov.uk



ω





# www.oxford.gov.uk



**Site Plan** 



## **Aerial View**







σ

#### **Stile Road entrance**



v.oxford.gov.uk



#### **Stile Road entrance**



oxford.gov.uk



#### **London Road Photo**





www.oxford.gov.uk



ဖ

#### **London Road Photo**



OXFORD CITY COUNCIL

#### **London Road Photo**



#### **Stile Road Photo**





www.oxford.gov.uk







OXFORD CITY

## **London Road – North Elevation**

#### **Stile Road - West Elevation**



www.oxford.gov.uk





#### **Southern Elevation**





#### **Eastern Elevation**



**Internal Sections** 



www.oxford.gov.uk

#### 19 OUTLINE OF EXISTING TO BE DEMOLISHED ........................ OUTLINE OF EXISTING -TO BE DEMOLISHED 03 62 (3) 02 A п RESTAURANT KITCHEN RETAIL

## **Internal Sections**



**Ground Floor Plan** 



www.oxford.gov.uk



20