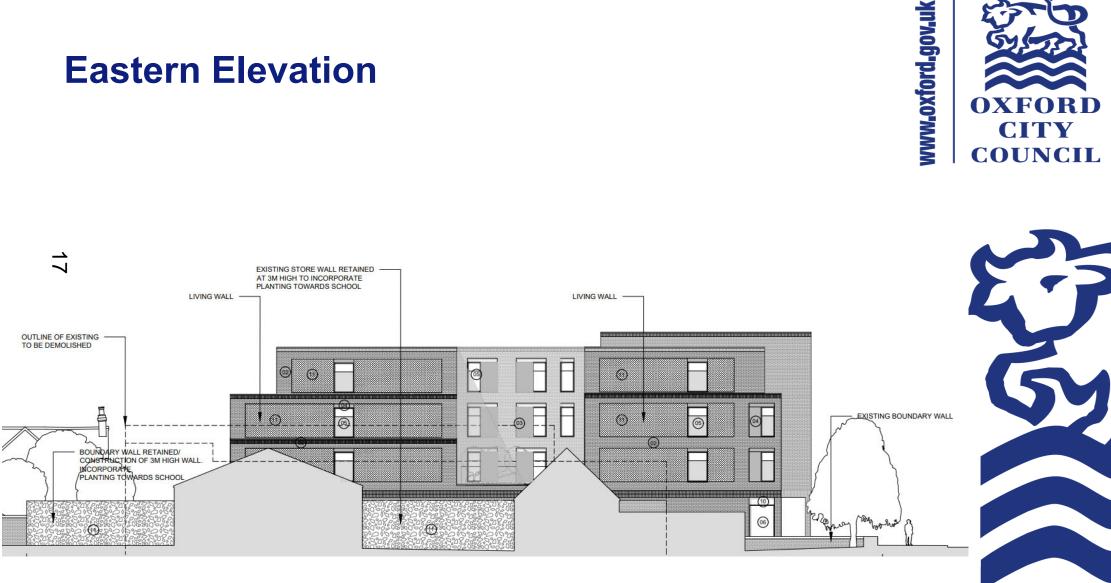

#### Oxford City Planning Committee Presentation

Reference Number: 23/00272/FUL

Site Address: 152 London Road Headington, Oxford



www.oxford.gov.uk



ω





# www.oxford.gov.uk



**Site Plan** 



## **Aerial View**







σ

#### **Stile Road entrance**



v.oxford.gov.uk



#### **Stile Road entrance**



oxford.gov.uk



#### **London Road Photo**





www.oxford.gov.uk



ဖ

#### **London Road Photo**



OXFORD CITY COUNCIL

#### **London Road Photo**



#### **Stile Road Photo**





www.oxford.gov.uk







OXFORD CITY

## **London Road – North Elevation**

#### **Stile Road - West Elevation**



www.oxford.gov.uk





#### **Southern Elevation**





#### **Eastern Elevation**



**Internal Sections** 



www.oxford.gov.uk

#### 19 OUTLINE OF EXISTING TO BE DEMOLISHED ........................ OUTLINE OF EXISTING -TO BE DEMOLISHED 03 62 (3) 02 A п RESTAURANT KITCHEN RETAIL

## **Internal Sections**



**Ground Floor Plan** 



www.oxford.gov.uk



20













www.oxford.gov.uk



































This page is intentionally left blank