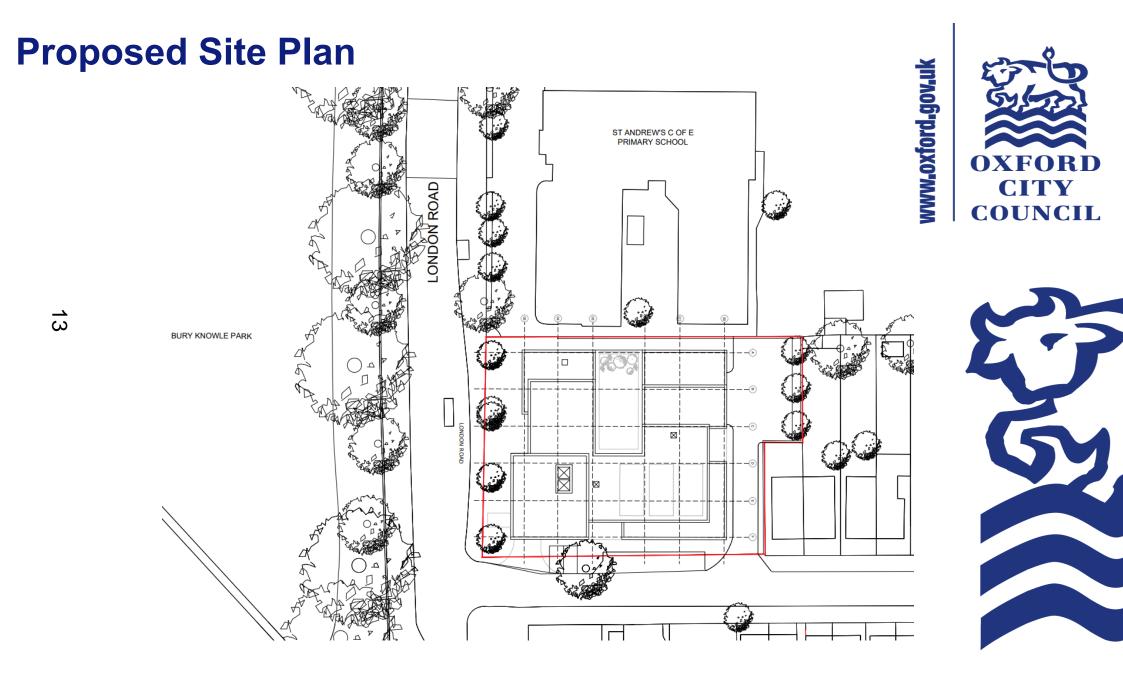

#### Oxford City Planning Committee Presentation

Reference Number: 23/00272/FUL

Site Address: 152 London Road Headington, Oxford



www.oxford.gov.uk



ω





# www.oxford.gov.uk



**Site Plan** 



## **Aerial View**







σ

#### **Stile Road entrance**



v.oxford.gov.uk



#### **Stile Road entrance**



oxford.gov.uk



#### **London Road Photo**





www.oxford.gov.uk



ဖ

#### **London Road Photo**



OXFORD CITY COUNCIL

#### **London Road Photo**



#### **Stile Road Photo**





www.oxford.gov.uk







OXFORD CITY

## **London Road – North Elevation**

#### **Stile Road - West Elevation**



www.oxford.gov.uk





#### **Southern Elevation**





#### **Eastern Elevation**



**Internal Sections** 



www.oxford.gov.uk

#### 19 OUTLINE OF EXISTING TO BE DEMOLISHED ........................ OUTLINE OF EXISTING -TO BE DEMOLISHED 03 62 (3) 02 A п RESTAURANT KITCHEN RETAIL

## **Internal Sections**



**Ground Floor Plan** 



www.oxford.gov.uk



20













www.oxford.gov.uk



































This page is intentionally left blank