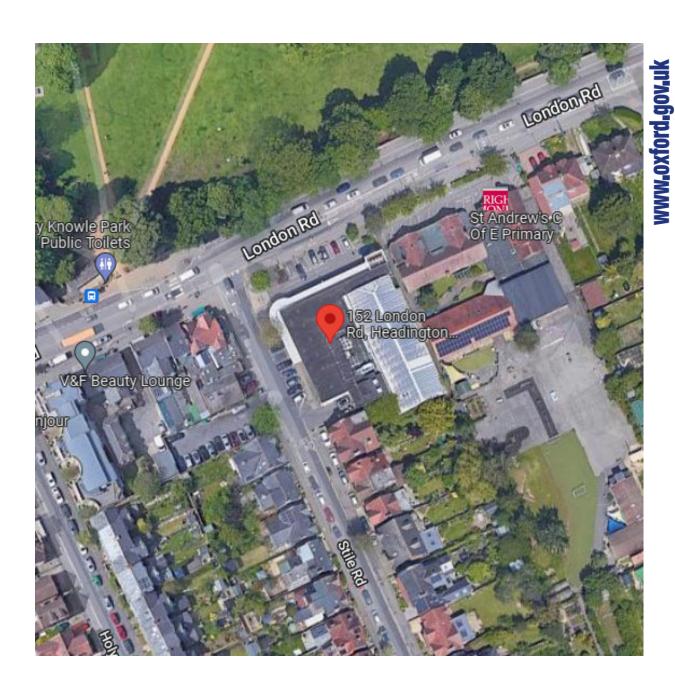

#### Oxford City Planning Committee Presentation

Reference Number: 23/00272/FUL

Site Address: 152 London Road Headington, Oxford



www.oxford.gov.uk



ω





# www.oxford.gov.uk



**Site Plan** 



## **Aerial View**







σ

#### **Stile Road entrance**



v.oxford.gov.uk



#### **Stile Road entrance**



oxford.gov.uk



#### **London Road Photo**





www.oxford.gov.uk



ဖ

#### **London Road Photo**



OXFORD CITY COUNCIL

#### **London Road Photo**



#### **Stile Road Photo**





www.oxford.gov.uk







OXFORD CITY

## **London Road – North Elevation**

#### **Stile Road - West Elevation**



www.oxford.gov.uk





#### **Southern Elevation**





#### **Eastern Elevation**



**Internal Sections** 



www.oxford.gov.uk

#### 19 OUTLINE OF EXISTING TO BE DEMOLISHED ........................ OUTLINE OF EXISTING -TO BE DEMOLISHED 03 62 (3) 02 A п RESTAURANT KITCHEN RETAIL

## **Internal Sections**



**Ground Floor Plan** 



www.oxford.gov.uk



20













www.oxford.gov.uk