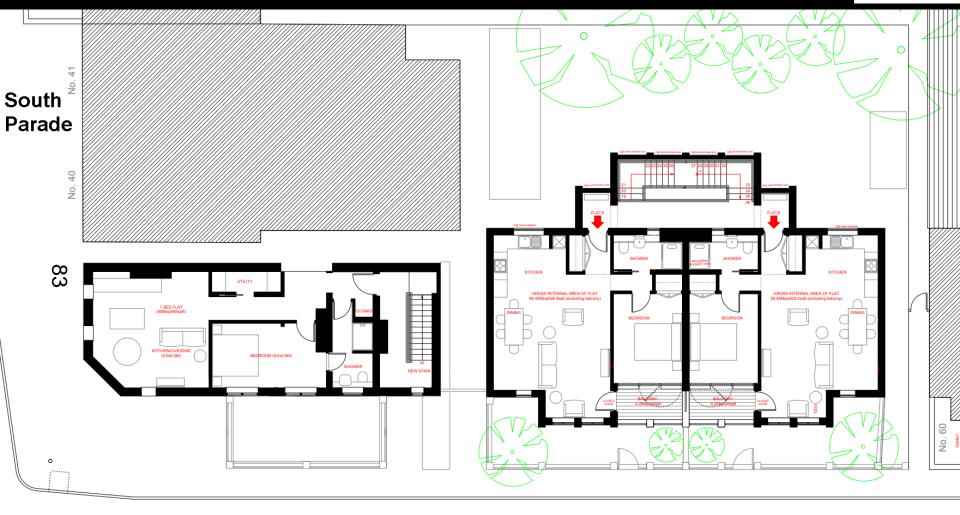

iew from the rear of the site looking west towards Stratfield Road (church tower in distance is the Chapel of St Edwards School)



View from the rear of the application site looking north-west towards the modern extension of 39 South Parade



# Birdseye - Application site edged in red



Credit: Google Maps

#### Proposed Site Plan (with some annotations for clarity)



**Existing Ground Floor Plans** 





**Existing First Floor Plans** 





# **Existing Second Floor Plans**



# **Existing Roof Plans**





#### **Existing West Elevation (Facing Stratfield Road)**



#### **Existing East Elevation/Section**





# Existing South Elevation



**Existing North Elevation** 

# **Proposed Ground Floor Plan**





## **Proposed First Floor Plan**







# **Proposed Second Floor Plan**







# **Proposed Roof Floor Plan**







#### **Proposed West Elevation (facing Stratfield Road)**



## **Proposed East Elevation**



## **Proposed North Elevation**



### **Proposed North Elevation**



### **Proposed Cycle Storage**





This page is intentionally left blank