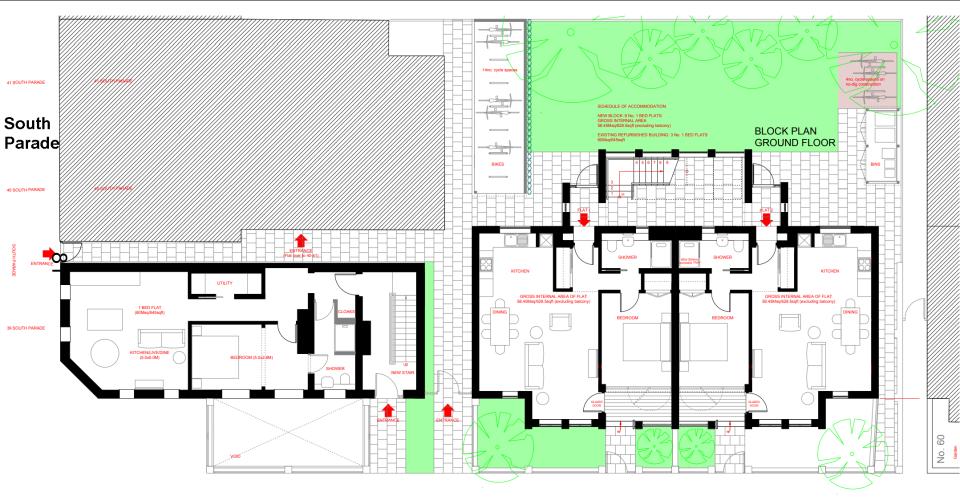

om the rear of the application site looking north towards 41 South Parade



View from the rear of the site looking west towards Stratfield Road (church tower in distance is the Chapel of St Edwards School)



View from the rear of the application site looking north-west towards the modern extension of 39 South Parade



# Birdseye - Application site edged in red



Credit: Google Maps

#### Proposed Site Plan (with some annotations for clarity)



**Existing Ground Floor Plans** 





**Existing First Floor Plans** 





# **Existing Second Floor Plans**



# **Existing Roof Plans**





#### **Existing West Elevation (Facing Stratfield Road)**



#### **Existing East Elevation/Section**





# Existing South Elevation



**Existing North Elevation** 

# **Proposed Ground Floor Plan**





## **Proposed First Floor Plan**







# **Proposed Second Floor Plan**







# **Proposed Roof Floor Plan**







#### **Proposed West Elevation (facing Stratfield Road)**



## **Proposed East Elevation**



## **Proposed North Elevation**



### **Proposed North Elevation**



### **Proposed Cycle Storage**





This page is intentionally left blank