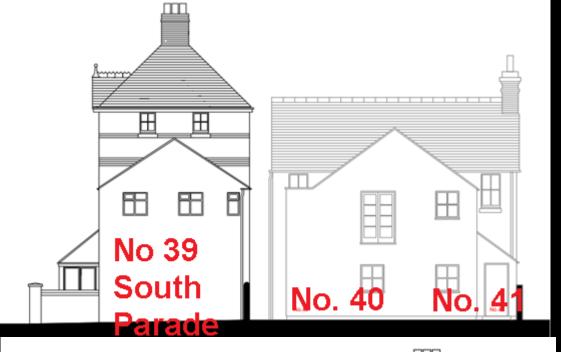

42 South

Parade



View from the rear of the site looking north towards 42 South Parade



View from the rear of the application site looking north towards 41 South Parade



View from the rear of the site looking west towards Stratfield Road (church tower in distance is the Chapel of St Edwards School)



View from the rear of the application site looking north-west towards the modern extension of 39 South Parade



# Birdseye - Application site edged in red



Credit: Google Maps

#### Proposed Site Plan (with some annotations for clarity)



**Existing Ground Floor Plans** 





**Existing First Floor Plans** 





# **Existing Second Floor Plans**



# **Existing Roof Plans**





#### **Existing West Elevation (Facing Stratfield Road)**



#### **Existing East Elevation/Section**





# Existing South Elevation



**Existing North Elevation** 

# **Proposed Ground Floor Plan**





## **Proposed First Floor Plan**







# **Proposed Second Floor Plan**







# **Proposed Roof Floor Plan**







#### **Proposed West Elevation (facing Stratfield Road)**



## **Proposed East Elevation**



## **Proposed North Elevation**



### **Proposed North Elevation**



### **Proposed Cycle Storage**





This page is intentionally left blank