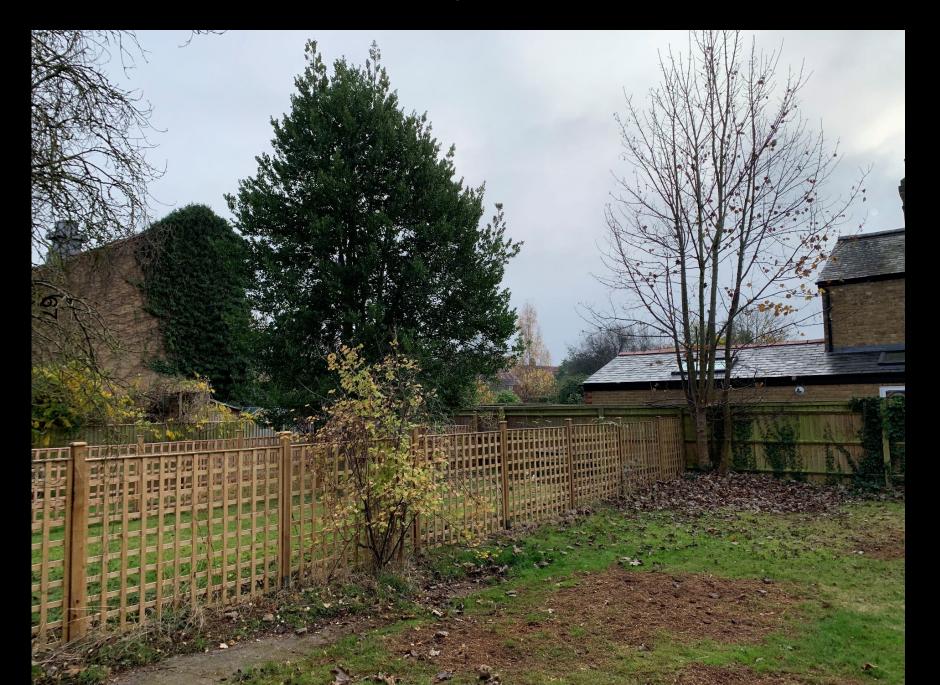

Parade

View from the rear of the site looking north towards 42 South Parade

View from the rear of the application site looking north towards 41 South Parade

View from the rear of the site looking west towards Stratfield Road (church tower in distance is the Chapel of St Edwards School)

View from the rear of the application site looking north-west towards the modern extension of 39 South Parade