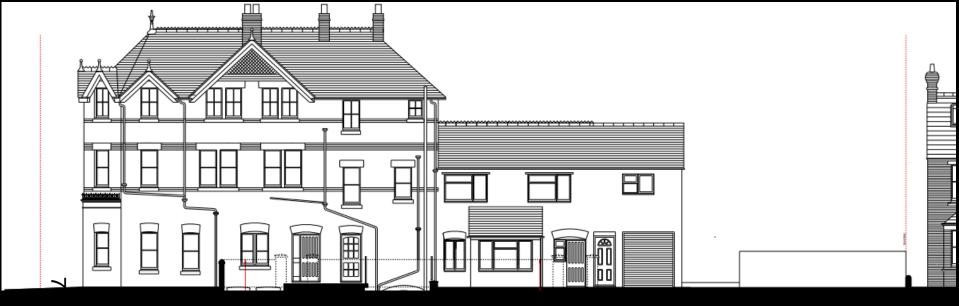

rom the rear of the site looking east towards 42 South

Parade



View from the rear of the site looking north towards 42 South Parade



View from the rear of the application site looking north towards 41 South Parade



View from the rear of the site looking west towards Stratfield Road (church tower in distance is the Chapel of St Edwards School)



View from the rear of the application site looking north-west towards the modern extension of 39 South Parade



# Birdseye - Application site edged in red



Credit: Google Maps

#### Proposed Site Plan (with some annotations for clarity)



**Existing Ground Floor Plans** 





**Existing First Floor Plans** 





# **Existing Second Floor Plans**



# **Existing Roof Plans**





#### **Existing West Elevation (Facing Stratfield Road)**



#### **Existing East Elevation/Section**





# Existing South Elevation



**Existing North Elevation** 

# **Proposed Ground Floor Plan**





## **Proposed First Floor Plan**







# **Proposed Second Floor Plan**







# **Proposed Roof Floor Plan**







#### **Proposed West Elevation (facing Stratfield Road)**



## **Proposed East Elevation**



## **Proposed North Elevation**



### **Proposed North Elevation**



### **Proposed Cycle Storage**





This page is intentionally left blank