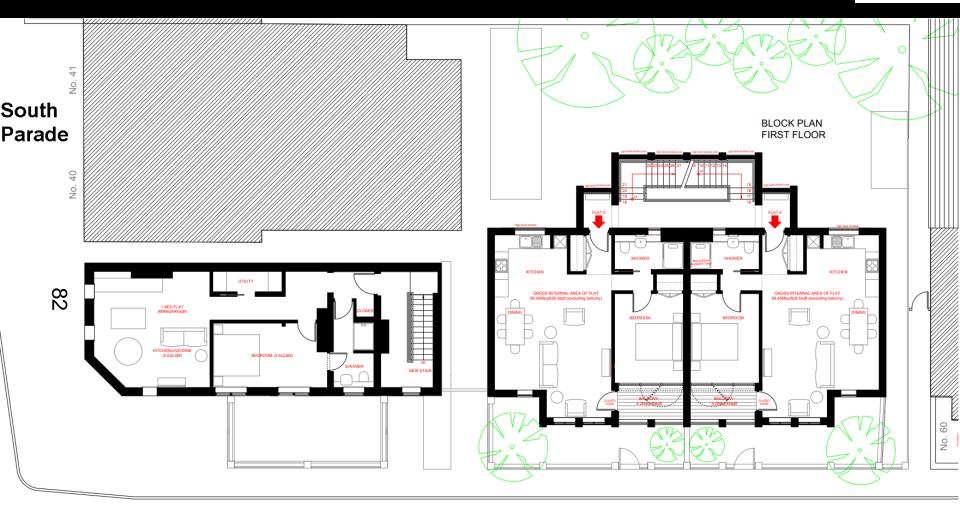

oking north towards 41 South Parade



View from the rear of the site looking west towards Stratfield Road (church tower in distance is the Chapel of St Edwards School)



View from the rear of the application site looking north-west towards the modern extension of 39 South Parade



# Birdseye - Application site edged in red



Credit: Google Maps

#### Proposed Site Plan (with some annotations for clarity)



**Existing Ground Floor Plans** 





**Existing First Floor Plans** 





# **Existing Second Floor Plans**



# **Existing Roof Plans**





#### **Existing West Elevation (Facing Stratfield Road)**



#### **Existing East Elevation/Section**





# Existing South Elevation



**Existing North Elevation** 

# **Proposed Ground Floor Plan**





## **Proposed First Floor Plan**







# **Proposed Second Floor Plan**







# **Proposed Roof Floor Plan**







#### **Proposed West Elevation (facing Stratfield Road)**



## **Proposed East Elevation**



## **Proposed North Elevation**



### **Proposed North Elevation**



### **Proposed Cycle Storage**





This page is intentionally left blank