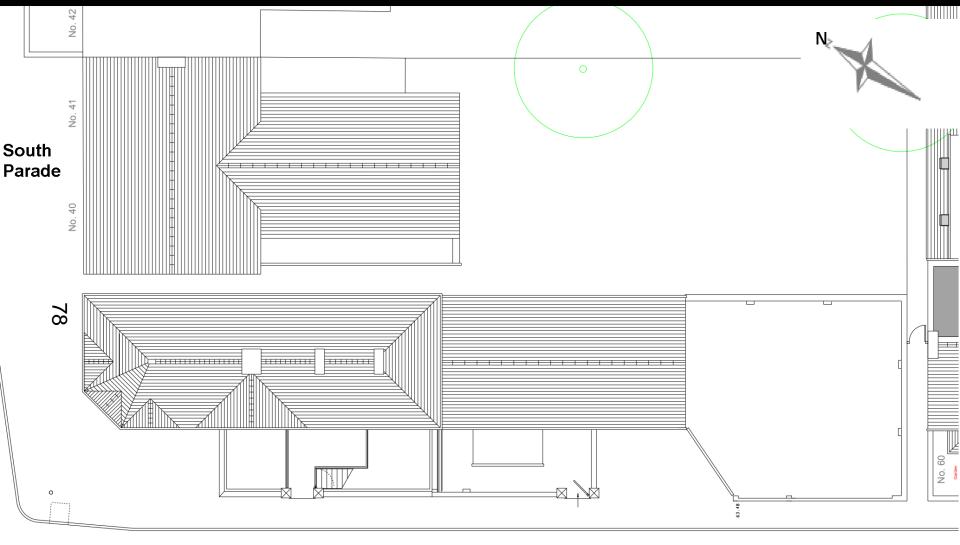

f the site looking south-east towards 42 South Parade



View from the rear of the site looking east towards 42 South

Parade



View from the rear of the site looking north towards 42 South Parade



View from the rear of the application site looking north towards 41 South Parade



View from the rear of the site looking west towards Stratfield Road (church tower in distance is the Chapel of St Edwards School)



View from the rear of the application site looking north-west towards the modern extension of 39 South Parade



# Birdseye - Application site edged in red



Credit: Google Maps

#### Proposed Site Plan (with some annotations for clarity)



**Existing Ground Floor Plans** 





**Existing First Floor Plans** 





# **Existing Second Floor Plans**



# **Existing Roof Plans**





#### **Existing West Elevation (Facing Stratfield Road)**



#### **Existing East Elevation/Section**





# Existing South Elevation



**Existing North Elevation** 

# **Proposed Ground Floor Plan**





## **Proposed First Floor Plan**







# **Proposed Second Floor Plan**







# **Proposed Roof Floor Plan**







#### **Proposed West Elevation (facing Stratfield Road)**



## **Proposed East Elevation**



## **Proposed North Elevation**



### **Proposed North Elevation**



### **Proposed Cycle Storage**





This page is intentionally left blank