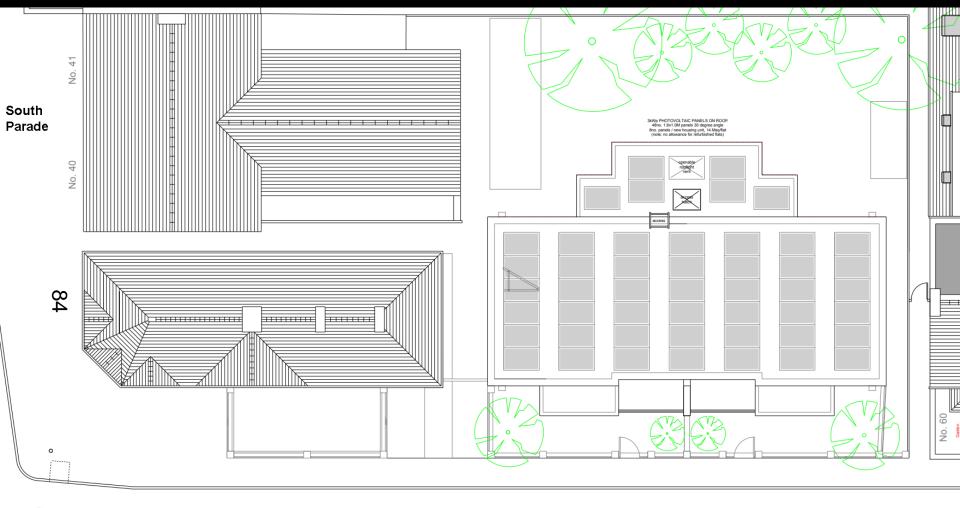

west towards Stratfield Road (church tower in distance is the Chapel of St Edwards School)



View from the rear of the application site looking north-west towards the modern extension of 39 South Parade



# Birdseye - Application site edged in red



Credit: Google Maps

#### Proposed Site Plan (with some annotations for clarity)



**Existing Ground Floor Plans** 





**Existing First Floor Plans** 





# **Existing Second Floor Plans**



# **Existing Roof Plans**





#### **Existing West Elevation (Facing Stratfield Road)**



#### **Existing East Elevation/Section**





# Existing South Elevation



**Existing North Elevation** 

# **Proposed Ground Floor Plan**





## **Proposed First Floor Plan**







# **Proposed Second Floor Plan**







# **Proposed Roof Floor Plan**







#### **Proposed West Elevation (facing Stratfield Road)**



## **Proposed East Elevation**



## **Proposed North Elevation**



### **Proposed North Elevation**



### **Proposed Cycle Storage**





This page is intentionally left blank