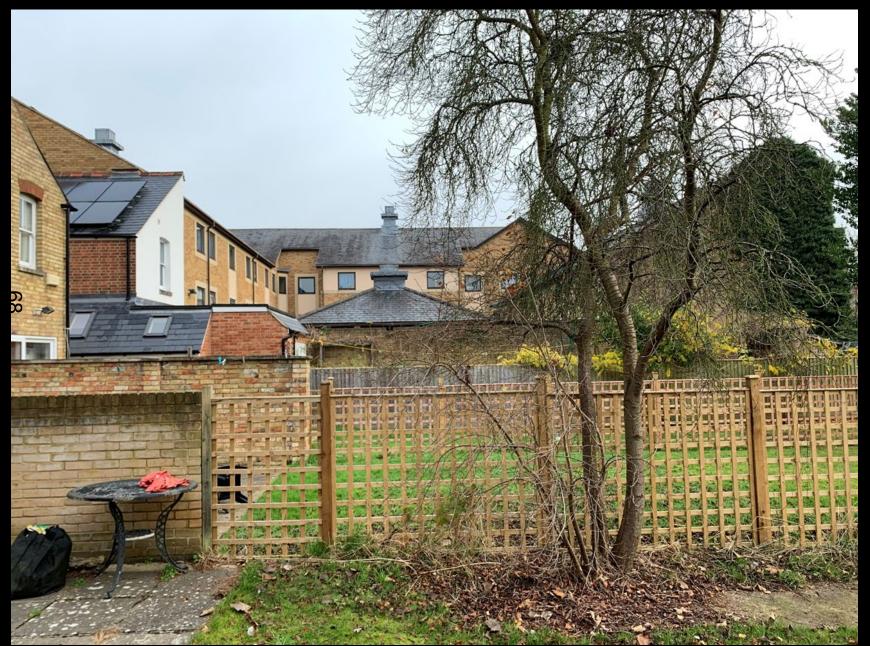

View from the rear of the application site looking southwards towards 60 Stratfield Road

View from the rear of the site looking south-east towards 42 South Parade

View from the rear of the site looking east towards 42 South

Parade

View from the rear of the site looking north towards 42 South Parade

View from the rear of the application site looking north towards 41 South Parade

View from the rear of the site looking west towards Stratfield Road (church tower in distance is the Chapel of St Edwards School)