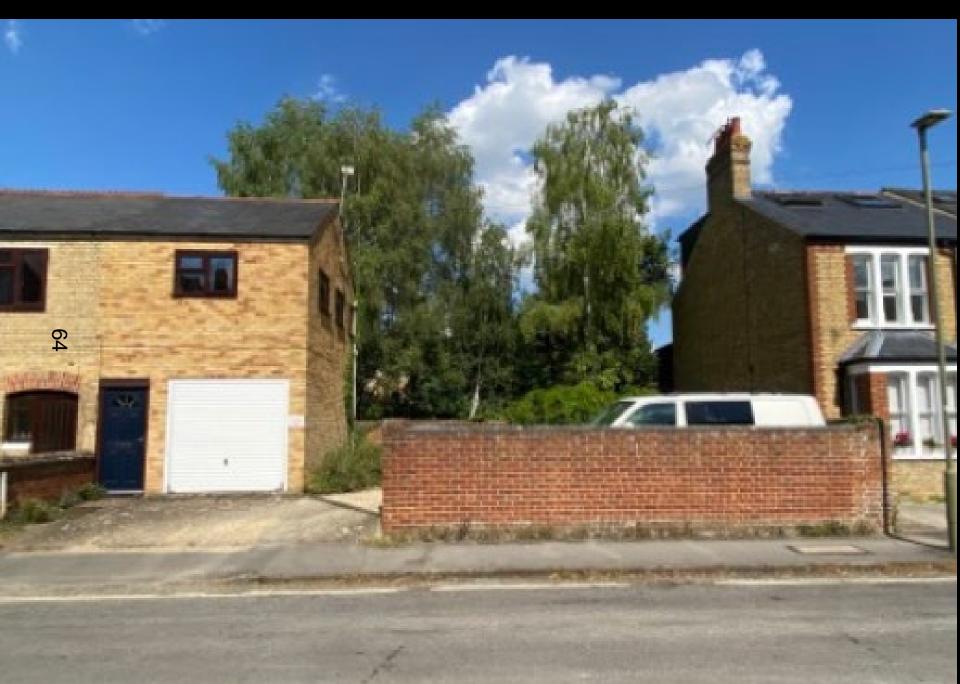

View from the rear of the application site looking southwards towards 60 Stratfield Road

View from the rear of the site looking south-east towards 42 South Parade

View from the rear of the site looking east towards 42 South

Parade

View from the rear of the site looking north towards 42 South Parade

View from the rear of the application site looking north towards 41 South Parade

View from the rear of the site looking west towards Stratfield Road (church tower in distance is the Chapel of St Edwards School)

View from the rear of the application site looking north-west towards the modern extension of 39 South Parade