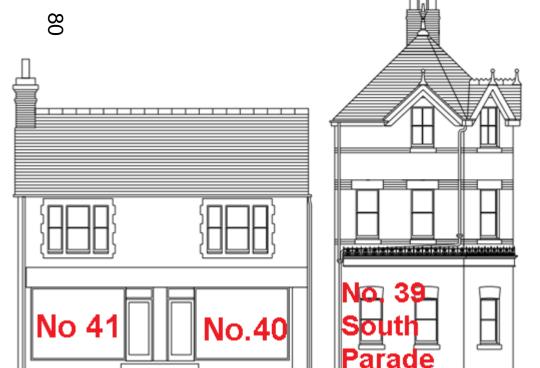

the rear of the site looking north towards 42 South Parade



View from the rear of the application site looking north towards 41 South Parade



View from the rear of the site looking west towards Stratfield Road (church tower in distance is the Chapel of St Edwards School)



View from the rear of the application site looking north-west towards the modern extension of 39 South Parade



# Birdseye - Application site edged in red



Credit: Google Maps

#### Proposed Site Plan (with some annotations for clarity)



**Existing Ground Floor Plans** 





**Existing First Floor Plans** 





# **Existing Second Floor Plans**



# **Existing Roof Plans**





#### **Existing West Elevation (Facing Stratfield Road)**



#### **Existing East Elevation/Section**





# Existing South Elevation



**Existing North Elevation** 

# **Proposed Ground Floor Plan**





## **Proposed First Floor Plan**







# **Proposed Second Floor Plan**







# **Proposed Roof Floor Plan**







#### **Proposed West Elevation (facing Stratfield Road)**



## **Proposed East Elevation**



## **Proposed North Elevation**



### **Proposed North Elevation**



### **Proposed Cycle Storage**





This page is intentionally left blank