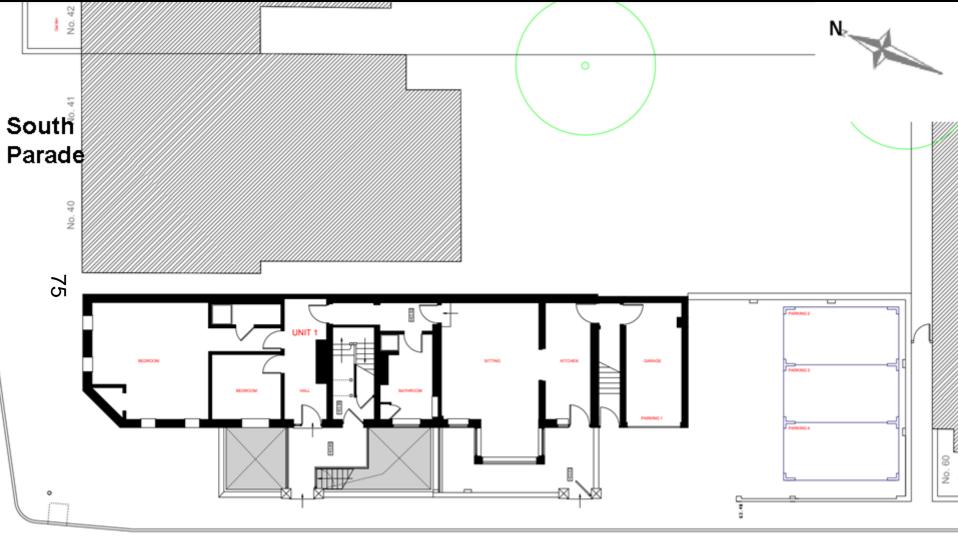

om the rear of the application site looking southwards towards 60 Stratfield Road



View from the rear of the site looking south-east towards 42 South Parade



View from the rear of the site looking east towards 42 South

Parade



View from the rear of the site looking north towards 42 South Parade



View from the rear of the application site looking north towards 41 South Parade



View from the rear of the site looking west towards Stratfield Road (church tower in distance is the Chapel of St Edwards School)



View from the rear of the application site looking north-west towards the modern extension of 39 South Parade



# Birdseye - Application site edged in red



Credit: Google Maps

#### Proposed Site Plan (with some annotations for clarity)



**Existing Ground Floor Plans** 





**Existing First Floor Plans** 





# **Existing Second Floor Plans**



# **Existing Roof Plans**





#### **Existing West Elevation (Facing Stratfield Road)**



#### **Existing East Elevation/Section**





# Existing South Elevation



**Existing North Elevation** 

# **Proposed Ground Floor Plan**





## **Proposed First Floor Plan**







# **Proposed Second Floor Plan**







# **Proposed Roof Floor Plan**







#### **Proposed West Elevation (facing Stratfield Road)**



## **Proposed East Elevation**



## **Proposed North Elevation**



### **Proposed North Elevation**



### **Proposed Cycle Storage**





This page is intentionally left blank