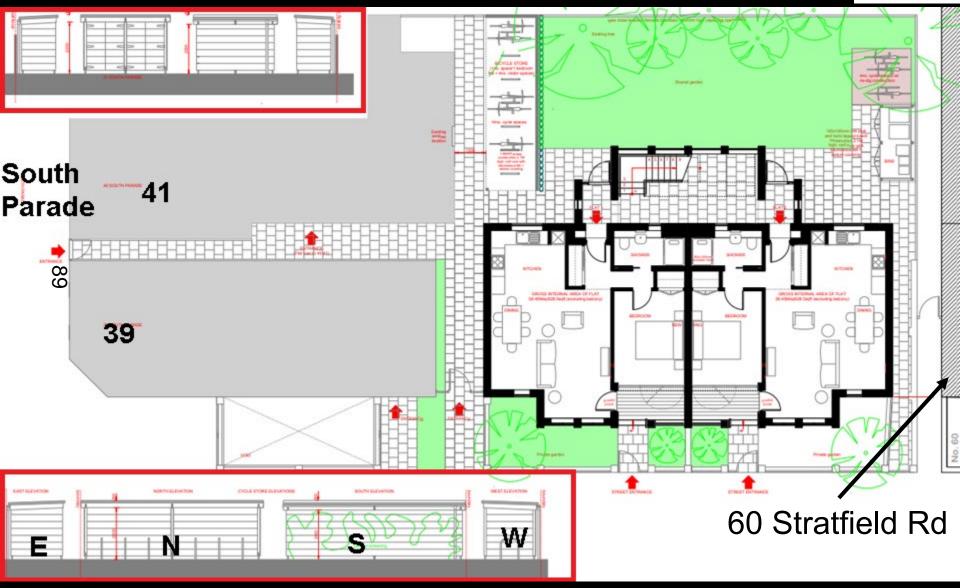

# Birdseye - Application site edged in red



Credit: Google Maps

#### Proposed Site Plan (with some annotations for clarity)



**Existing Ground Floor Plans** 





**Existing First Floor Plans** 





# **Existing Second Floor Plans**



# **Existing Roof Plans**





#### **Existing West Elevation (Facing Stratfield Road)**



#### **Existing East Elevation/Section**





# Existing South Elevation



**Existing North Elevation** 

# **Proposed Ground Floor Plan**





## **Proposed First Floor Plan**







# **Proposed Second Floor Plan**







# **Proposed Roof Floor Plan**







#### **Proposed West Elevation (facing Stratfield Road)**



## **Proposed East Elevation**



## **Proposed North Elevation**



### **Proposed North Elevation**



### **Proposed Cycle Storage**





This page is intentionally left blank