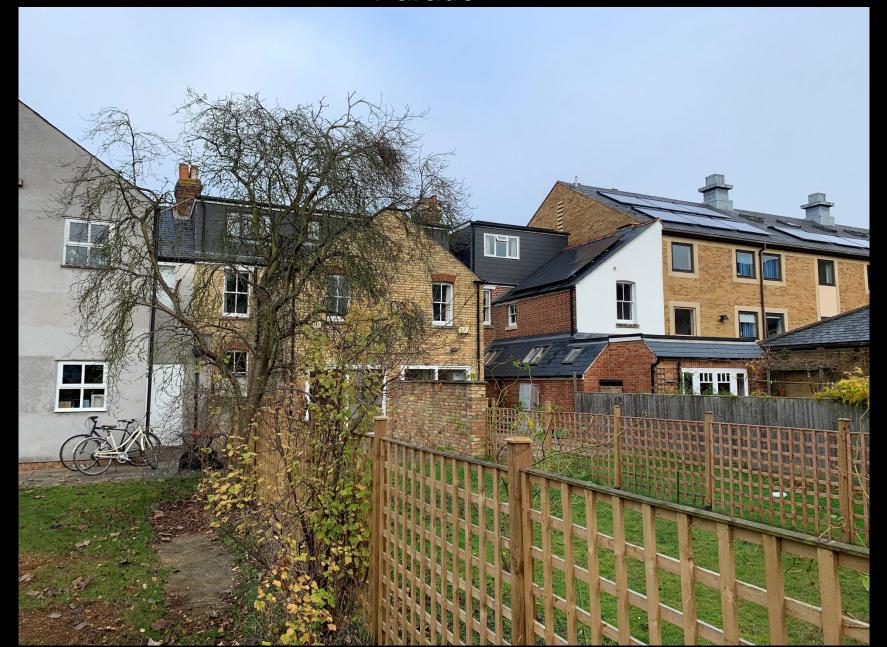

Parade

View from the rear of the site looking north towards 42 South Parade

View from the rear of the application site looking north towards 41 South Parade

View from the rear of the site looking west towards Stratfield Road (church tower in distance is the Chapel of St Edwards School)