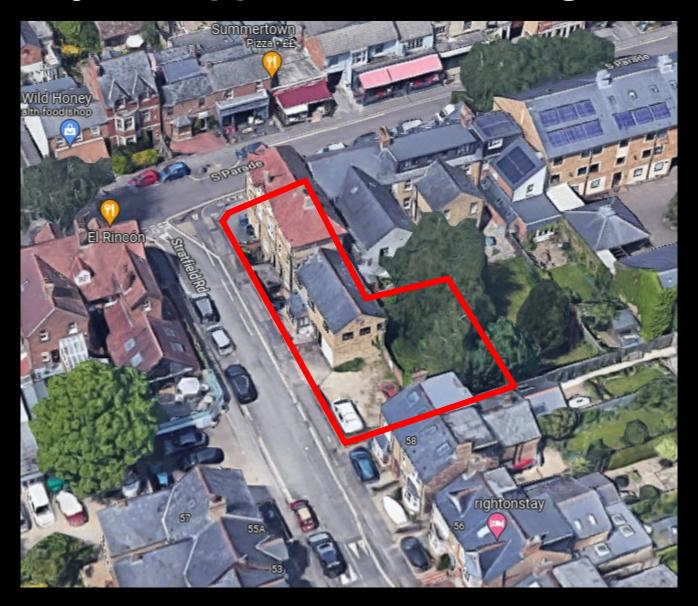

ication site, facing Stratfield Road)



View of 39 South Parade (corner of South Parade and Stratfield Road)



View from the rear of the application site looking southwards towards 60 Stratfield Road



View from the rear of the site looking south-east towards 42 South Parade



View from the rear of the site looking east towards 42 South

Parade



View from the rear of the site looking north towards 42 South Parade



View from the rear of the application site looking north towards 41 South Parade



View from the rear of the site looking west towards Stratfield Road (church tower in distance is the Chapel of St Edwards School)



View from the rear of the application site looking north-west towards the modern extension of 39 South Parade



# Birdseye - Application site edged in red



Credit: Google Maps

#### Proposed Site Plan (with some annotations for clarity)



**Existing Ground Floor Plans** 





**Existing First Floor Plans** 





# **Existing Second Floor Plans**



# **Existing Roof Plans**





#### **Existing West Elevation (Facing Stratfield Road)**



#### **Existing East Elevation/Section**





# Existing South Elevation



**Existing North Elevation** 

# **Proposed Ground Floor Plan**





## **Proposed First Floor Plan**







# **Proposed Second Floor Plan**







# **Proposed Roof Floor Plan**







#### **Proposed West Elevation (facing Stratfield Road)**



## **Proposed East Elevation**



## **Proposed North Elevation**



### **Proposed North Elevation**



### **Proposed Cycle Storage**





This page is intentionally left blank