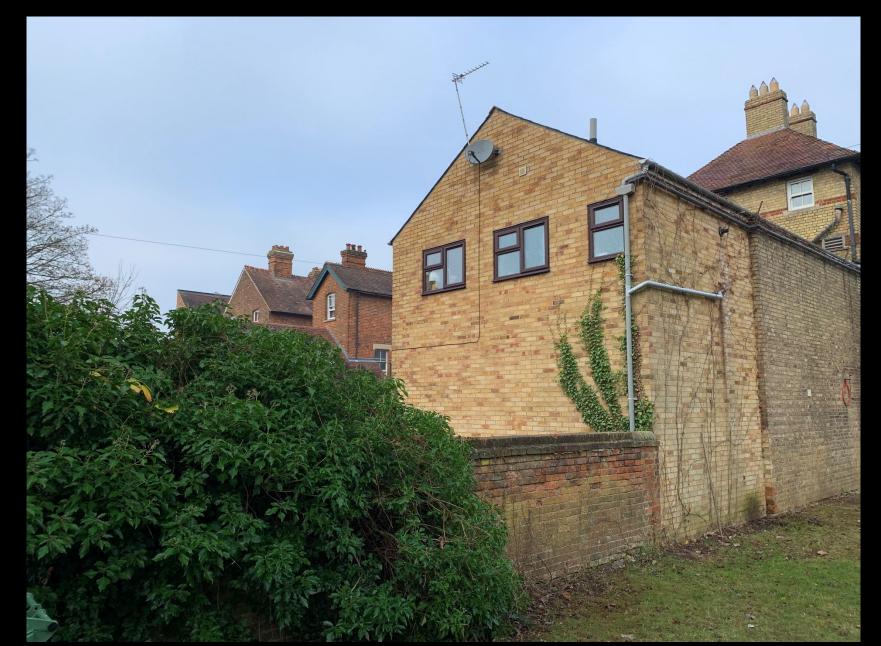

Parade

View from the rear of the site looking north towards 42 South Parade

View from the rear of the application site looking north towards 41 South Parade

View from the rear of the site looking west towards Stratfield Road (church tower in distance is the Chapel of St Edwards School)