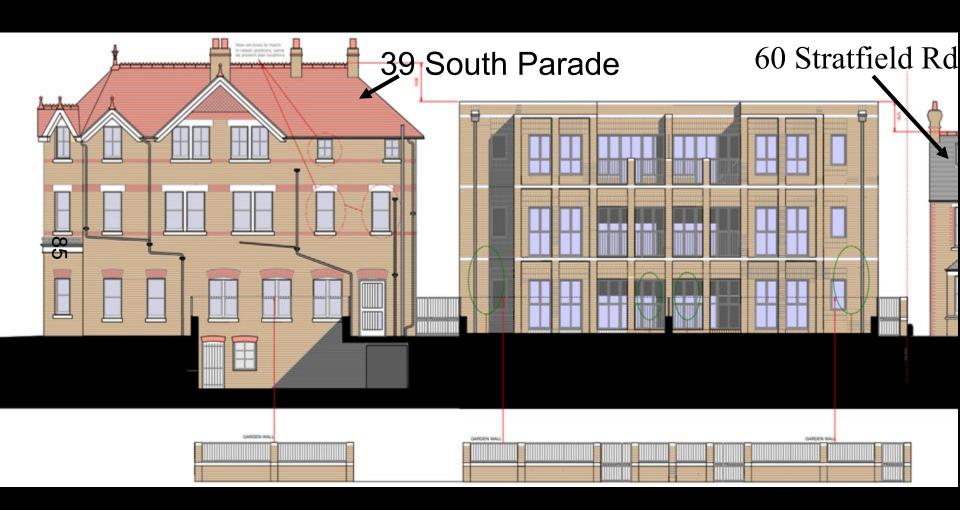

hapel of St Edwards School)



View from the rear of the application site looking north-west towards the modern extension of 39 South Parade



# Birdseye - Application site edged in red



Credit: Google Maps

#### Proposed Site Plan (with some annotations for clarity)



**Existing Ground Floor Plans** 





**Existing First Floor Plans** 





# **Existing Second Floor Plans**



# **Existing Roof Plans**





#### **Existing West Elevation (Facing Stratfield Road)**



#### **Existing East Elevation/Section**





# Existing South Elevation



**Existing North Elevation** 

# **Proposed Ground Floor Plan**





## **Proposed First Floor Plan**







# **Proposed Second Floor Plan**







# **Proposed Roof Floor Plan**







#### **Proposed West Elevation (facing Stratfield Road)**



## **Proposed East Elevation**



## **Proposed North Elevation**



### **Proposed North Elevation**



### **Proposed Cycle Storage**





This page is intentionally left blank