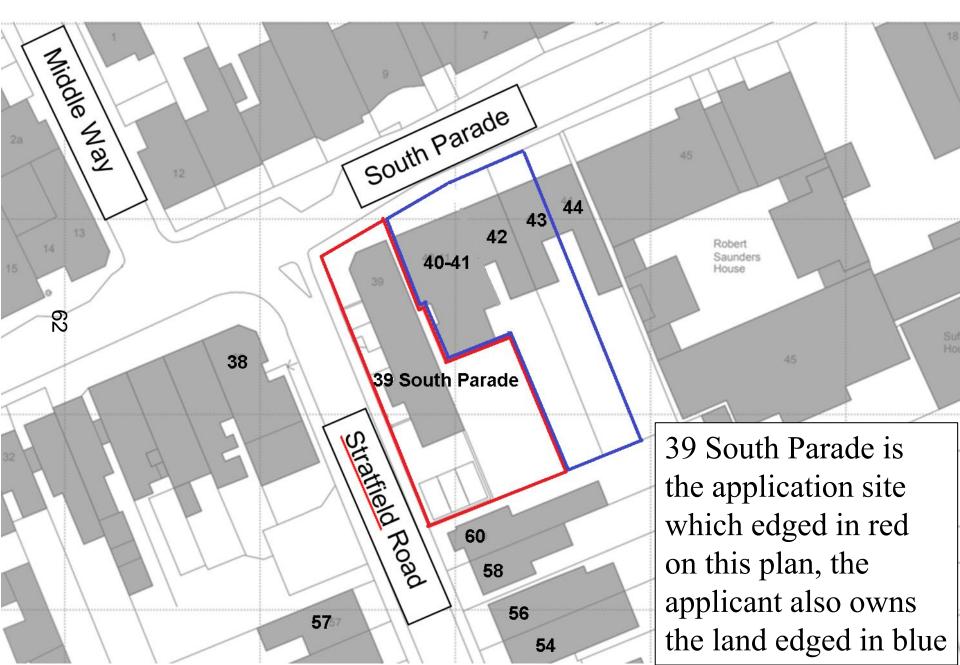

# Oxford City Planning Committee Presentation

OXFORD CITY COUNCIL

23/00326/FUL

39 South ParadeOxfordOX2 7JL

#### **Site Location Plan**

View of the west elevation of 39 South Parade (facing Stratfield Road)

View of the southern part of the application site, facing Stratfield Road)

View of 39 South Parade (corner of South Parade and Stratfield Road)