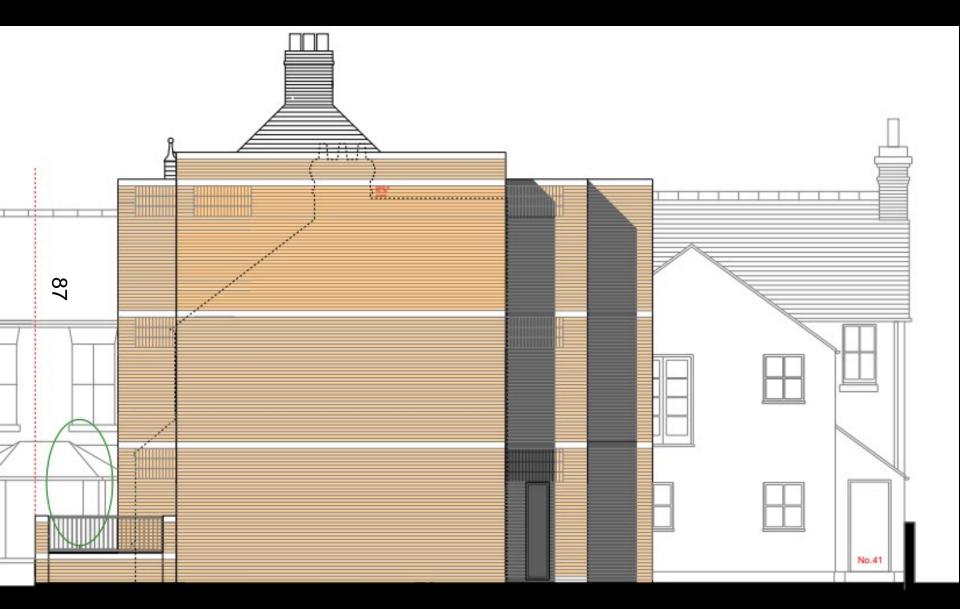

site looking north-west towards the modern extension of 39 South Parade



# Birdseye - Application site edged in red



Credit: Google Maps

#### Proposed Site Plan (with some annotations for clarity)



**Existing Ground Floor Plans** 





**Existing First Floor Plans** 





# **Existing Second Floor Plans**



# **Existing Roof Plans**





#### **Existing West Elevation (Facing Stratfield Road)**



#### **Existing East Elevation/Section**





# Existing South Elevation



**Existing North Elevation** 

# **Proposed Ground Floor Plan**





## **Proposed First Floor Plan**







# **Proposed Second Floor Plan**







# **Proposed Roof Floor Plan**







#### **Proposed West Elevation (facing Stratfield Road)**



## **Proposed East Elevation**



## **Proposed North Elevation**



### **Proposed North Elevation**



### **Proposed Cycle Storage**





This page is intentionally left blank