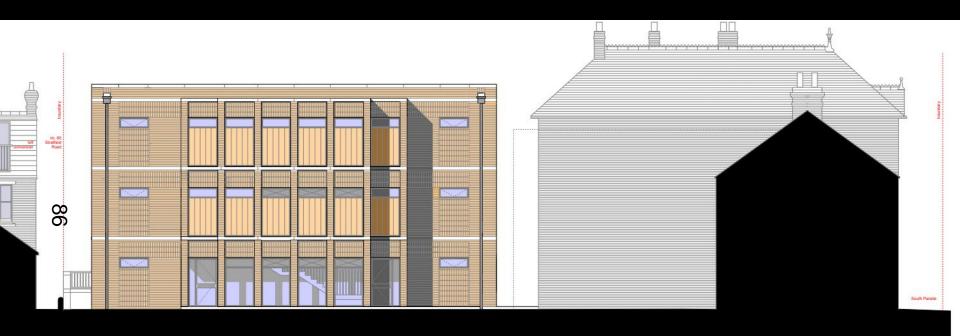

#### **Existing West Elevation (Facing Stratfield Road)**

#### **Existing East Elevation/Section**