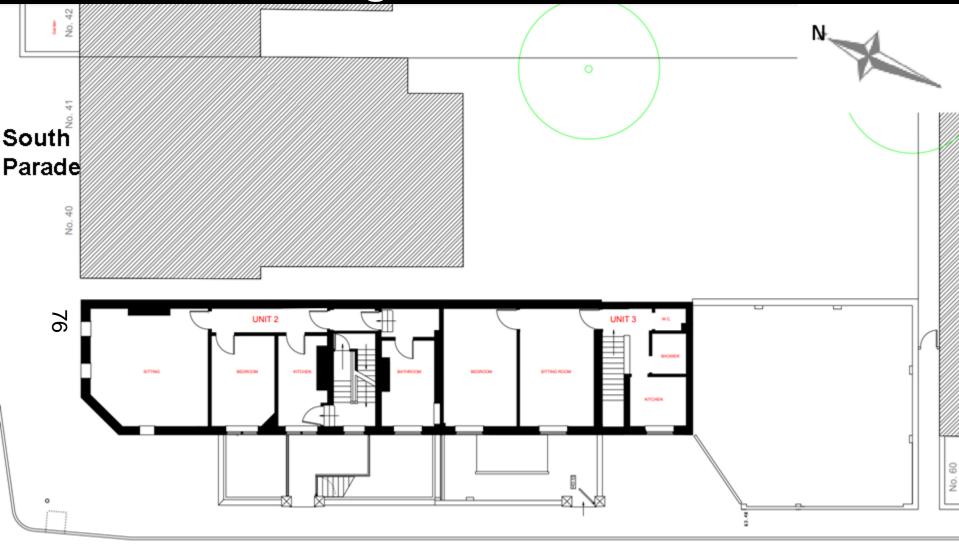

ooking southwards towards 60 Stratfield Road



View from the rear of the site looking south-east towards 42 South Parade



View from the rear of the site looking east towards 42 South

Parade



View from the rear of the site looking north towards 42 South Parade



View from the rear of the application site looking north towards 41 South Parade



View from the rear of the site looking west towards Stratfield Road (church tower in distance is the Chapel of St Edwards School)



View from the rear of the application site looking north-west towards the modern extension of 39 South Parade



# Birdseye - Application site edged in red



Credit: Google Maps

#### Proposed Site Plan (with some annotations for clarity)



**Existing Ground Floor Plans** 





**Existing First Floor Plans** 





# **Existing Second Floor Plans**



# **Existing Roof Plans**





#### **Existing West Elevation (Facing Stratfield Road)**



#### **Existing East Elevation/Section**





# Existing South Elevation



**Existing North Elevation** 

# **Proposed Ground Floor Plan**





## **Proposed First Floor Plan**







# **Proposed Second Floor Plan**







# **Proposed Roof Floor Plan**







#### **Proposed West Elevation (facing Stratfield Road)**



## **Proposed East Elevation**



## **Proposed North Elevation**



### **Proposed North Elevation**



### **Proposed Cycle Storage**





This page is intentionally left blank