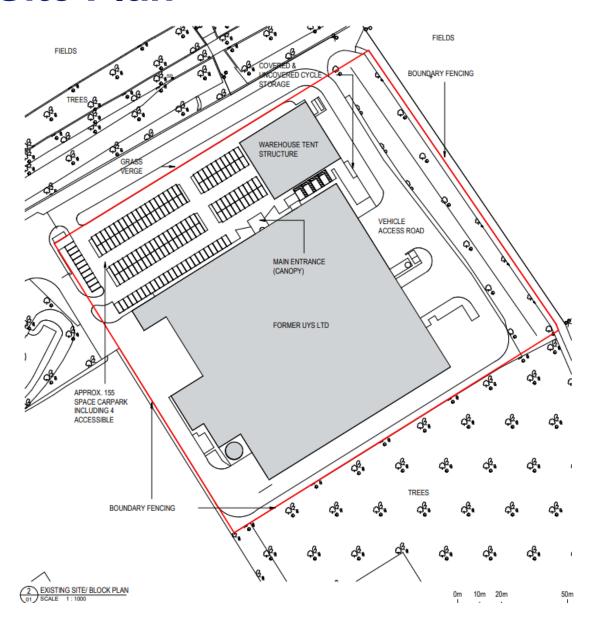

## Oxford City Planning Committee Presentation



Reference Number: 23/00388/FUL

Site Address: UYS Ltd, Garsington Road



#### **Site Aerial Plan**



### **Aerial View of Building**







#### Site Plan







#### **Site Photos**



NORTH ENTRANCE CANOPY



WEST ELEVATION LOOKING EAST



SOUTH ELEVATION



EAST ELEVATION LOOKING SOUTH





### **Existing Ground Floor Plan**





ord.gov.uk



144

2





SANITARY & BOH
WAREHOUSE SPACE





# Rendered Existing and Proposed North Elevation







# Rendered Existing and Proposed South Elevation







#### **Proposed Lobby**













#### **Visuals of Proposed Works**









This page is intentionally left blank