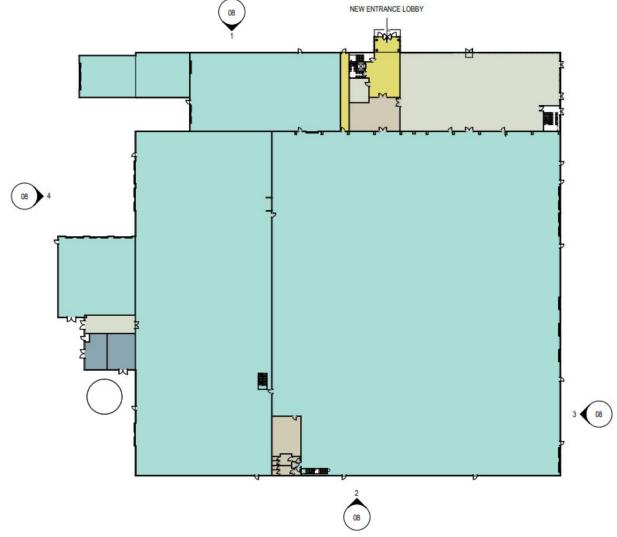

## Oxford City Planning Committee Presentation



Reference Number: 23/00388/FUL

Site Address: UYS Ltd, Garsington Road



#### **Site Aerial Plan**



### **Aerial View of Building**







#### Site Plan







#### **Site Photos**



NORTH ENTRANCE CANOPY



WEST ELEVATION LOOKING EAST



SOUTH ELEVATION



EAST ELEVATION LOOKING SOUTH





### **Existing Ground Floor Plan**





ord.gov.uk



144

2





SANITARY & BOH
WAREHOUSE SPACE





# Rendered Existing and Proposed North Elevation







# Rendered Existing and Proposed South Elevation







#### **Proposed Lobby**













#### **Visuals of Proposed Works**









This page is intentionally left blank