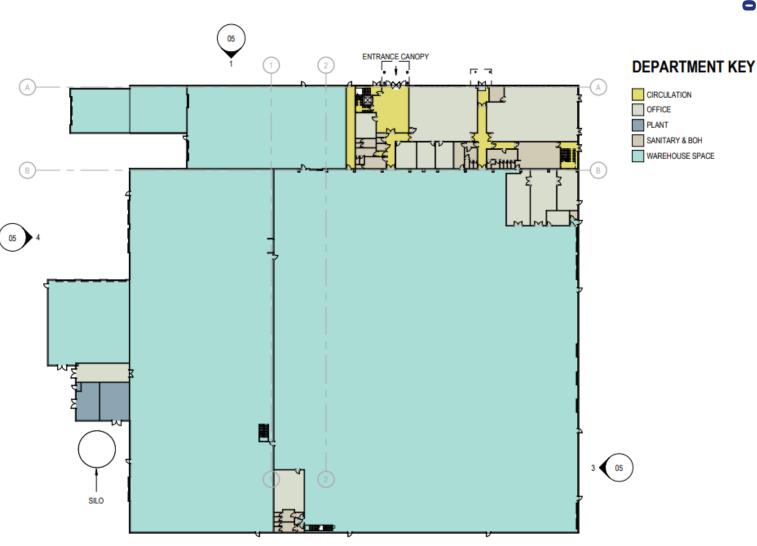

### **Existing Ground Floor Plan**

ord.gov.uk

144

2

SANITARY & BOH
WAREHOUSE SPACE