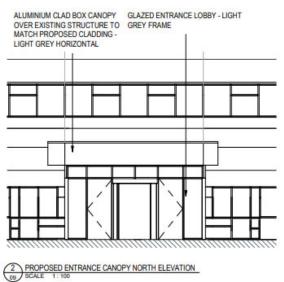

## Oxford City Planning Committee Presentation



Reference Number: 23/00388/FUL

Site Address: UYS Ltd, Garsington Road



#### **Site Aerial Plan**



### **Aerial View of Building**







#### Site Plan







#### **Site Photos**



NORTH ENTRANCE CANOPY



WEST ELEVATION LOOKING EAST



SOUTH ELEVATION



EAST ELEVATION LOOKING SOUTH





### **Existing Ground Floor Plan**





ord.gov.uk



144

2





SANITARY & BOH
WAREHOUSE SPACE





# Rendered Existing and Proposed North Elevation







# Rendered Existing and Proposed South Elevation







#### **Proposed Lobby**













#### **Visuals of Proposed Works**









This page is intentionally left blank