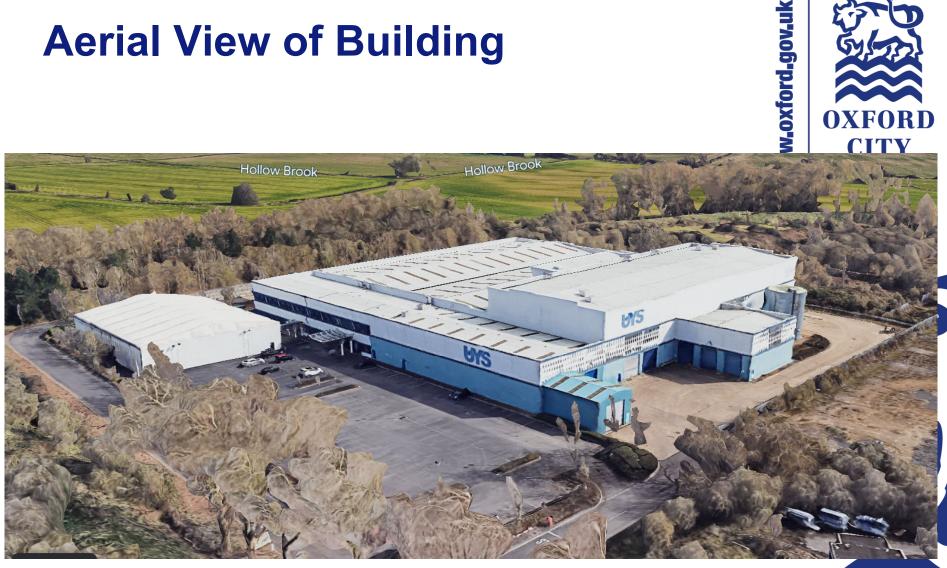

## Oxford City Planning Committee Presentation



Reference Number: 23/00388/FUL

Site Address: UYS Ltd, Garsington Road



#### **Site Aerial Plan**



### **Aerial View of Building**







#### Site Plan







#### **Site Photos**



NORTH ENTRANCE CANOPY



WEST ELEVATION LOOKING EAST



SOUTH ELEVATION



EAST ELEVATION LOOKING SOUTH





### **Existing Ground Floor Plan**





ord.gov.uk



144

2





SANITARY & BOH
WAREHOUSE SPACE





# Rendered Existing and Proposed North Elevation







# Rendered Existing and Proposed South Elevation







#### **Proposed Lobby**













#### **Visuals of Proposed Works**









This page is intentionally left blank