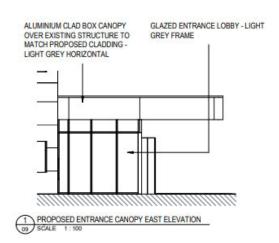

## Oxford City Planning Committee Presentation



Reference Number: 23/00388/FUL

Site Address: UYS Ltd, Garsington Road



#### **Site Aerial Plan**



### **Aerial View of Building**







#### Site Plan







#### **Site Photos**



NORTH ENTRANCE CANOPY



WEST ELEVATION LOOKING EAST



SOUTH ELEVATION



EAST ELEVATION LOOKING SOUTH





### **Existing Ground Floor Plan**





ord.gov.uk



144

2





SANITARY & BOH
WAREHOUSE SPACE





# Rendered Existing and Proposed North Elevation







# Rendered Existing and Proposed South Elevation







#### **Proposed Lobby**













#### **Visuals of Proposed Works**









This page is intentionally left blank