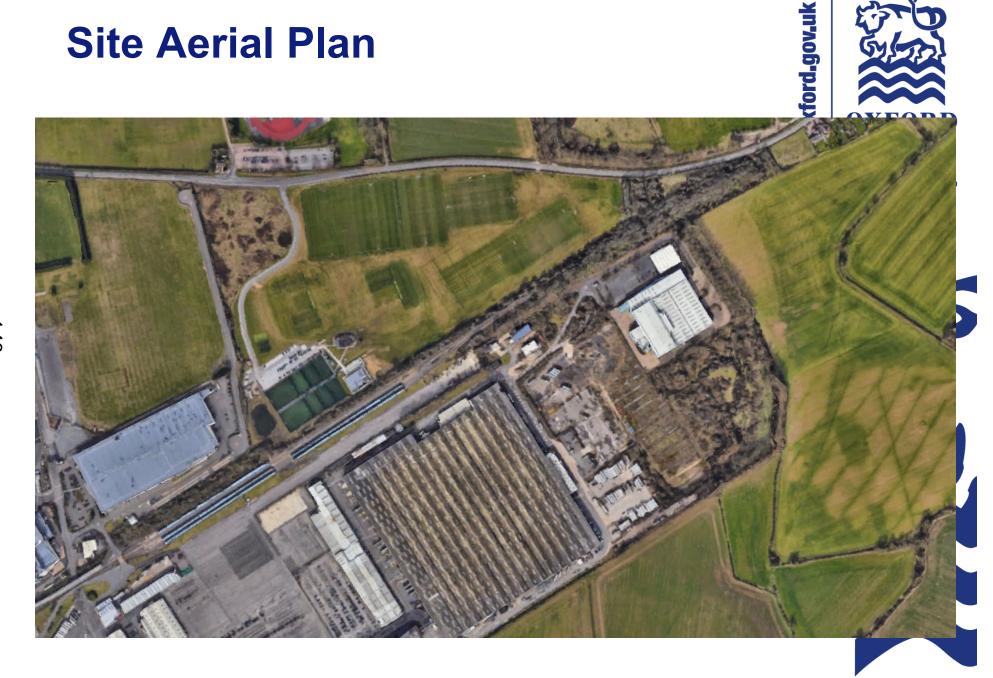

## Oxford City Planning Committee Presentation



Reference Number: 23/00388/FUL

Site Address: UYS Ltd, Garsington Road



#### **Site Aerial Plan**



### **Aerial View of Building**







#### Site Plan







#### **Site Photos**



NORTH ENTRANCE CANOPY



WEST ELEVATION LOOKING EAST



SOUTH ELEVATION



EAST ELEVATION LOOKING SOUTH





### **Existing Ground Floor Plan**





ord.gov.uk



144

2





SANITARY & BOH
WAREHOUSE SPACE





# Rendered Existing and Proposed North Elevation







# Rendered Existing and Proposed South Elevation







#### **Proposed Lobby**













#### **Visuals of Proposed Works**









This page is intentionally left blank