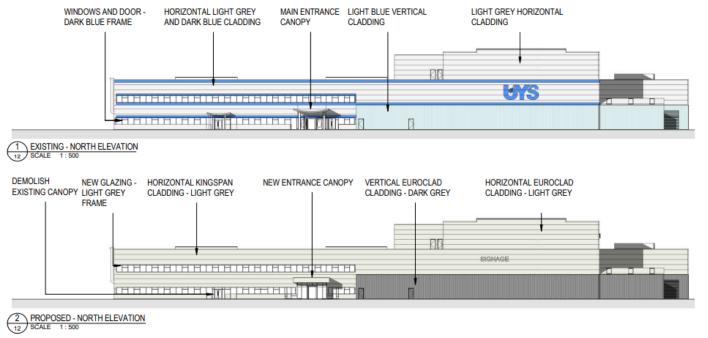

## Oxford City Planning Committee Presentation



Reference Number: 23/00388/FUL

Site Address: UYS Ltd, Garsington Road



#### **Site Aerial Plan**



### **Aerial View of Building**







#### Site Plan







#### **Site Photos**



NORTH ENTRANCE CANOPY



WEST ELEVATION LOOKING EAST



SOUTH ELEVATION



EAST ELEVATION LOOKING SOUTH





### **Existing Ground Floor Plan**





ord.gov.uk



144

2





SANITARY & BOH
WAREHOUSE SPACE





# Rendered Existing and Proposed North Elevation







# Rendered Existing and Proposed South Elevation







#### **Proposed Lobby**













#### **Visuals of Proposed Works**









This page is intentionally left blank