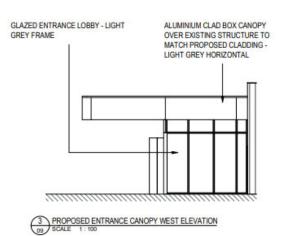

## Oxford City Planning Committee Presentation



Reference Number: 23/00388/FUL

Site Address: UYS Ltd, Garsington Road



#### **Site Aerial Plan**



### **Aerial View of Building**







#### Site Plan







#### **Site Photos**



NORTH ENTRANCE CANOPY



WEST ELEVATION LOOKING EAST



SOUTH ELEVATION



EAST ELEVATION LOOKING SOUTH





### **Existing Ground Floor Plan**





ord.gov.uk



144

2





SANITARY & BOH
WAREHOUSE SPACE





# Rendered Existing and Proposed North Elevation







# Rendered Existing and Proposed South Elevation







#### **Proposed Lobby**













#### **Visuals of Proposed Works**









This page is intentionally left blank