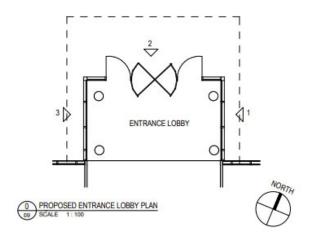

## Oxford City Planning Committee Presentation



Reference Number: 23/00388/FUL

Site Address: UYS Ltd, Garsington Road



#### **Site Aerial Plan**



### **Aerial View of Building**







#### Site Plan







#### **Site Photos**



NORTH ENTRANCE CANOPY



WEST ELEVATION LOOKING EAST



SOUTH ELEVATION



EAST ELEVATION LOOKING SOUTH





### **Existing Ground Floor Plan**





ord.gov.uk



144

2





SANITARY & BOH
WAREHOUSE SPACE





# Rendered Existing and Proposed North Elevation







# Rendered Existing and Proposed South Elevation







#### **Proposed Lobby**













#### **Visuals of Proposed Works**









This page is intentionally left blank