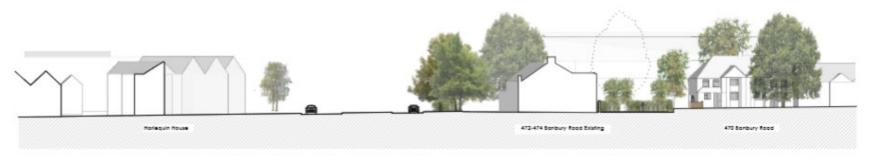

### **Existing and proposed site sections**

Existing Site Section 1:200

Proposed Site Section 1,200

| 1 2    | 4     |      |      | 10 | 29 |
|--------|-------|------|------|----|----|
| lane.  |       |      |      |    |    |
| @ love | SOUTH | rgHa | rdel | 10 |    |

|                | P1:      | 07/11/9099            | Flanning Issue  |
|----------------|----------|-----------------------|-----------------|
|                | 479-474  | Rankury food          | Date: 03/10/93  |
| and the second | 1        |                       | 380%: 1:000A1   |
| t-h            | Existing | defing a Proposed She | Status Flanning |
| E-11           | Sections |                       | brawn: Hb       |
| architects     | 202201   | 0-A-4-10-70E          | Swilder: F1     |
| 10000000000000 | . —      |                       |                 |