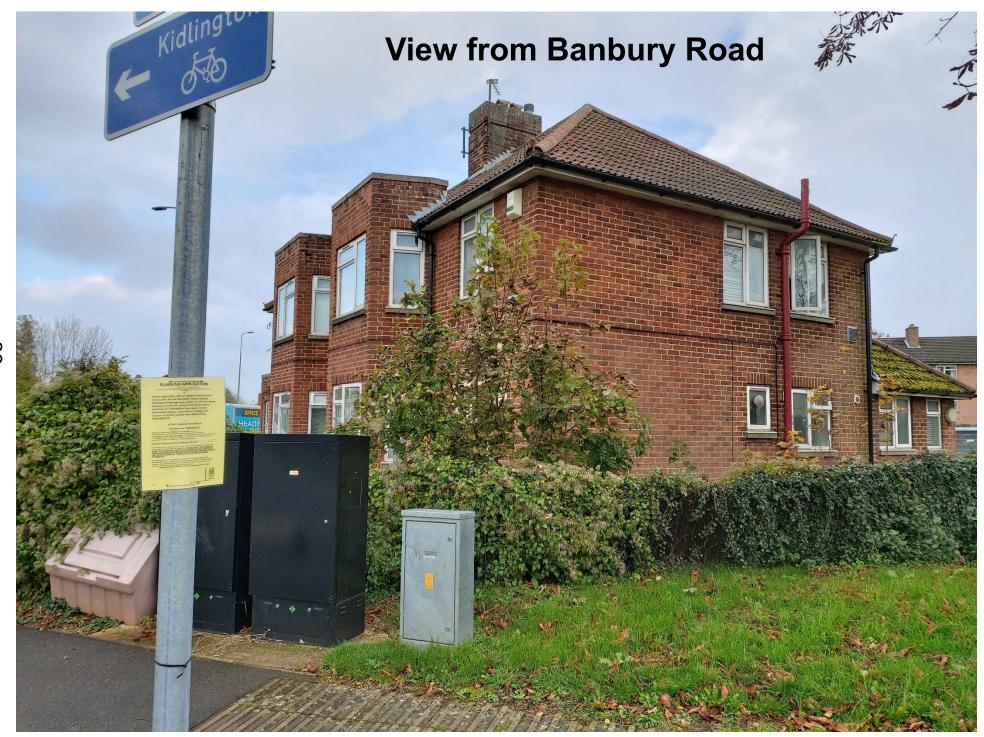

22/02661/FUL

472-474 Banbury Road

21st March 2023



# **Site Location Plan**















## **Proposed Site Plan**



### **Existing and proposed site sections**



Existing Site Section 1:200



Proposed Site Section 1,200

| 1 2    | 4     |      |      | 10 | 29 |
|--------|-------|------|------|----|----|
| lane.  |       |      |      |    |    |
| @ love | SOUTH | rgHa | rdel | 10 |    |

|                | P1:      | 07/11/9099            | Flanning Issue  |
|----------------|----------|-----------------------|-----------------|
|                | 479-474  | Rankury food          | Date: 03/10/93  |
| and the second | 1        |                       | 380%: 1:000A1   |
| t-h            | Existing | defing a Proposed She | Status Flanning |
| E-11           | Sections |                       | brawn: Hb       |
| architects     | 202201   | 0-A-4-10-70E