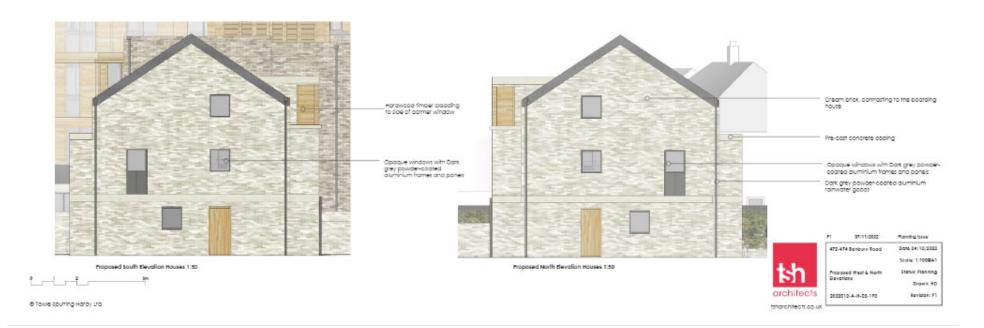

### **Existing and proposed site sections**

Existing Site Section 1:200

Proposed Site Section 1,200

| 1 2    | 4     |      |      | 10 | 29 |
|--------|-------|------|------|----|----|
| lane.  |       |      |      |    |    |
| @ love | SOUTH | rgHa | rdel | 10 |    |

|                | P1:      | 07/11/9099            | Flanning Issue  |
|----------------|----------|-----------------------|-----------------|
|                | 479-474  | Rankury food          | Date: 03/10/93  |
| and the second | 1        |                       | 380%: 1:000A1   |
| t-h            | Existing | defing a Proposed She | Status Flanning |
| E-11           | Sections |                       | brawn: Hb       |
| architects     | 202201   | 0-A-4-10-70E          | Swilder: F1     |
| 10000000000000 | . —      |                       |                 |