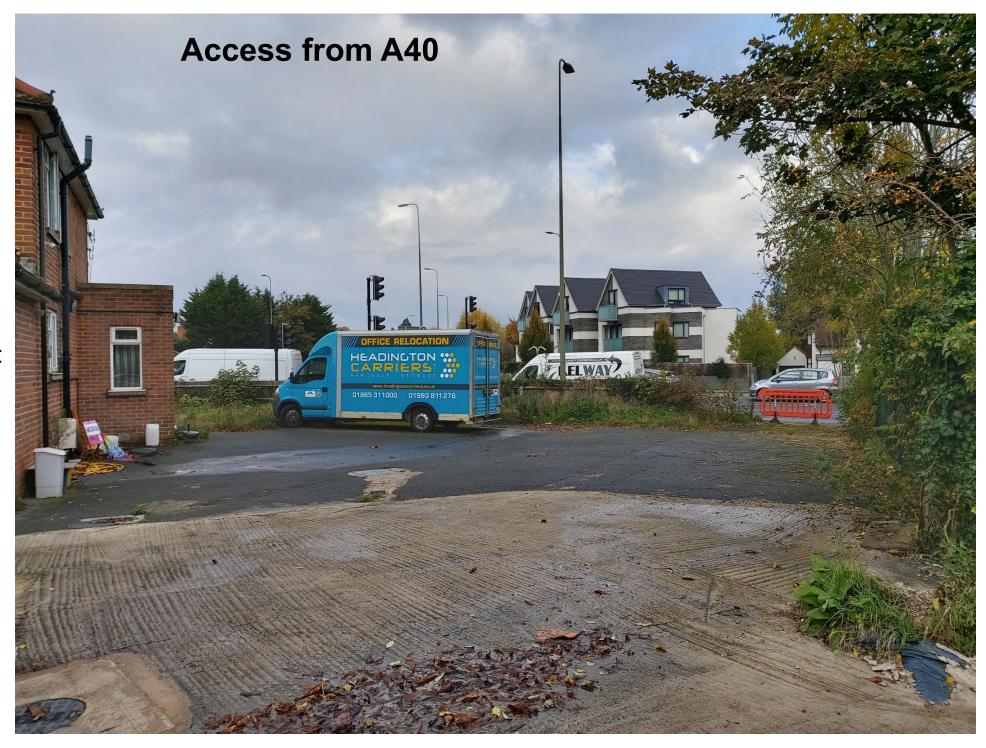

22/02661/FUL

472-474 Banbury Road

21st March 2023



# **Site Location Plan**















## **Proposed Site Plan**



### **Existing and proposed site sections**



Existing Site Section 1:200



Proposed Site Section 1,200

| 1 2    | 4     |      |      | 10 | 29 |
|--------|-------|------|------|----|----|
| lane.  |       |      |      |    |    |
| @ love | SOUTH | rgHa | rdel | 10 |    |

|                | P1:      | 07/11/9099            | Flanning Issue  |
|----------------|----------|-----------------------|-----------------|
|                | 479-474  | Rankury food          | Date: 03/10/93  |
| and the second | 1        |                       | 380%: 1:000A1   |
| t-h            | Existing | defing a Proposed She | Status Flanning |
| E-11           | Sections |                       | brawn: Hb       |
| architects     | 202201   | 0-A-4-10-70E          |