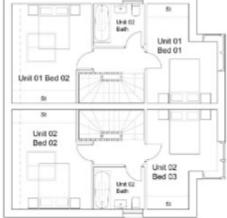

Proposed First Floor Plan 1:50

Proposed Second Floor Plan 1:50

| FI DAY 1/2022 F            |                  |          |
|----------------------------|------------------|----------|
| 479-474 Sonitury<br>Oxford | food fore-       | 30,00,00 |
|                            | Pake             | Rossing  |
| Proposed Site Pla          | n Drown          | н        |
| 3022012 - A - H - G        | 18 - 623 Danison |          |