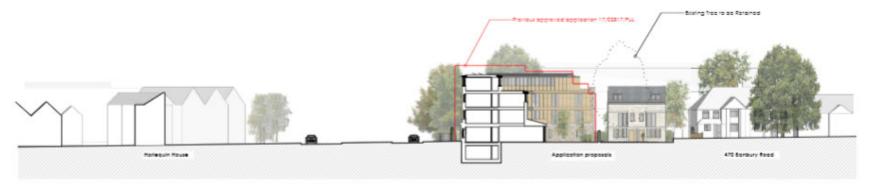

### **Existing and proposed site sections**

Existing Site Section 1:200

Proposed Site Section 1,200

| 1 2    | 4     |      |      | 10 | 29 |
|--------|-------|------|------|----|----|
| lane.  |       |      |      |    |    |
| @ love | SOUTH | rgHa | rdel | 10 |    |