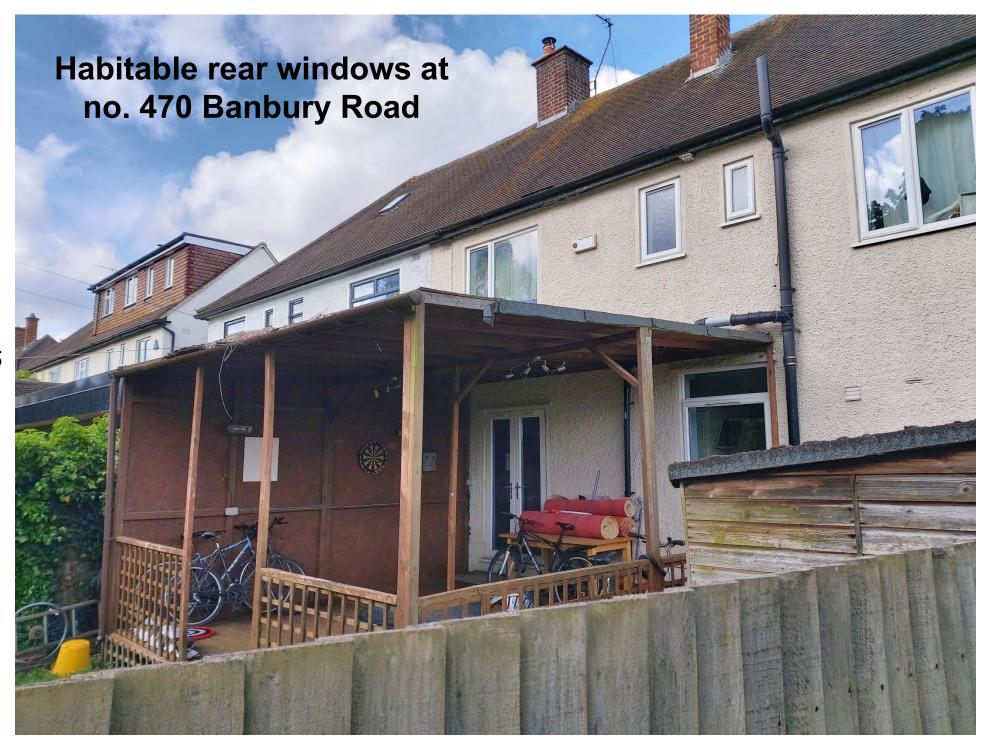

22/02661/FUL

472-474 Banbury Road

21st March 2023



# **Site Location Plan**















## **Proposed Site Plan**



### **Existing and proposed site sections**



Existing Site Section 1:200



Proposed Site Section 1,200

| 1 2    | 4     |      |      | 10 | 29 |
|--------|-------|------|------|----|----|
| lane.  |       |      |      |    |    |
| @ love | SOUTH | rgHa | rdel | 10 |    |

|                | P1:      | 07/11/9099            | Flanning Issue  |
|----------------|----------|-----------------------|-----------------|
|                | 479-474  | Rankury food          | Date: 03/10/93  |
| and the second | 1        |                       | 380%: 1:000A1   |
| t-h            | Existing | defing a Proposed She | Status Flanning |
| E-11           | Sections |                       | brawn: Hb       |
| architects     | 202201   | 0-A-4-10-70E          | Swi