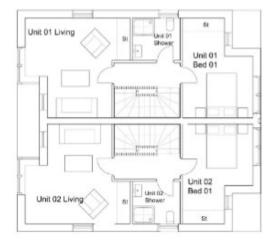

Proposed First Floor Plan 1:50

Proposed Second Floor Plan 1:50

| FI DAY 1/2022 F            |                  |          |
|----------------------------|------------------|----------|
| 479-474 Sonitury<br>Oxford | food fore-       | 30,00,00 |
|                            | Pake             | Rossing  |
| Proposed Site Pla          | n Drown          | н        |
| 3022012 - A - H - G        | 18 - 623 Danison |          |