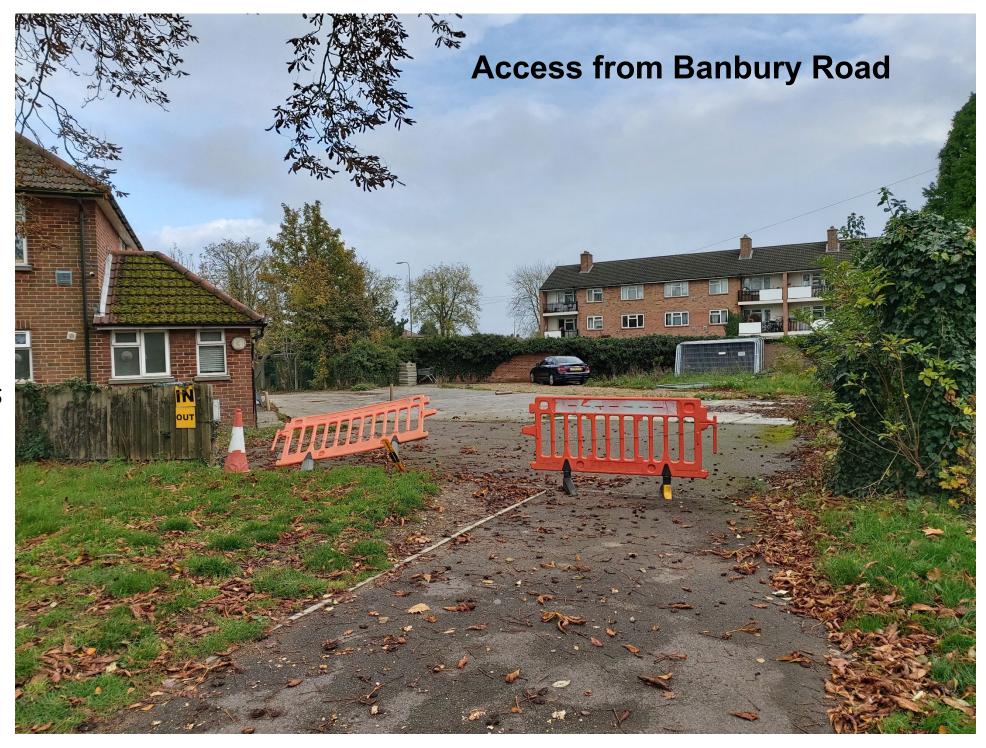

22/02661/FUL

472-474 Banbury Road

21st March 2023



# **Site Location Plan**















## **Proposed Site Plan**



### **Existing and proposed site sections**



Existing Site Section 1:200



Proposed Site Section 1,200

| 1 2    | 4     |      |      | 10 | 29 |
|--------|-------|------|------|----|----|
| lane.  |       |      |      |    |    |
| @ love | SOUTH | rgHa | rdel | 10 |    |

|                | P1:      | 07/11/9099            | Flanning Issue  |
|----------------|----------|-----------------------|-----------------|
|                | 479-474  | Rankury food          | Date: 03/10/93  |
| and the second | 1        |                       | 380%: 1:000A1   |
| t-h            | Existing | defing a Proposed She | Status Flanning |
| E-11           | Sections |                       | brawn: Hb       |
| architects     | 202201   | 0-A-4-10-70E