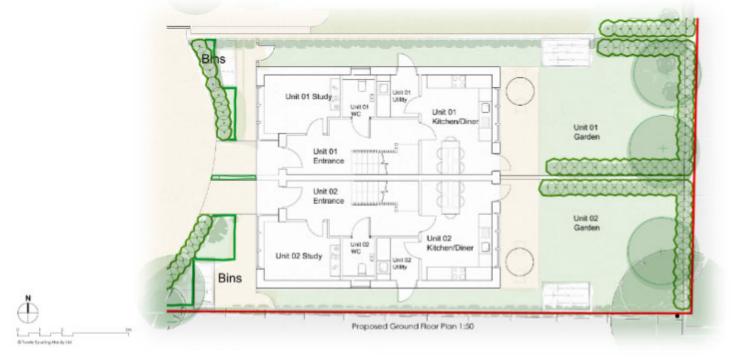

rdered                               |         | 1110000  |
|                                       | Deter   | Flancing |
| Proposed Flat s Second<br>Floor Flans | Descri  | ×I       |
| \$000015 "A "M" 02 "011               | Server. | *2       |

### **Proposed street elevations**







#### Proposed rear and courtyard elevations





Proposed Rear (East) Elevation 1:100



#### 4.1 PROPOSED PERSPECTIVES



View from Cutteslowe Roundabout







The current problems from the control of the desiring is bossed or as their control or an third control or and this Auchinests over the foreign compared and the feet reconstruction or compared and the control or compared and the control or compared and the control or control



Proposed First Floor Plan 1:50



Proposed Second Floor Plan 1:50





| FI DAY 1/2022 F            |                  |          |
|----------------------------|------------------|----------|
| 479-474 Sonitury<br>Oxford | food fore-       | 30,00,00 |
|                            | Pake             | Rossing  |
| Proposed Site Pla          | n Drown          | н        |
| 3022012 - A - H - G        | 18 - 623 Danison |          |

51

This page is intentionally left blank