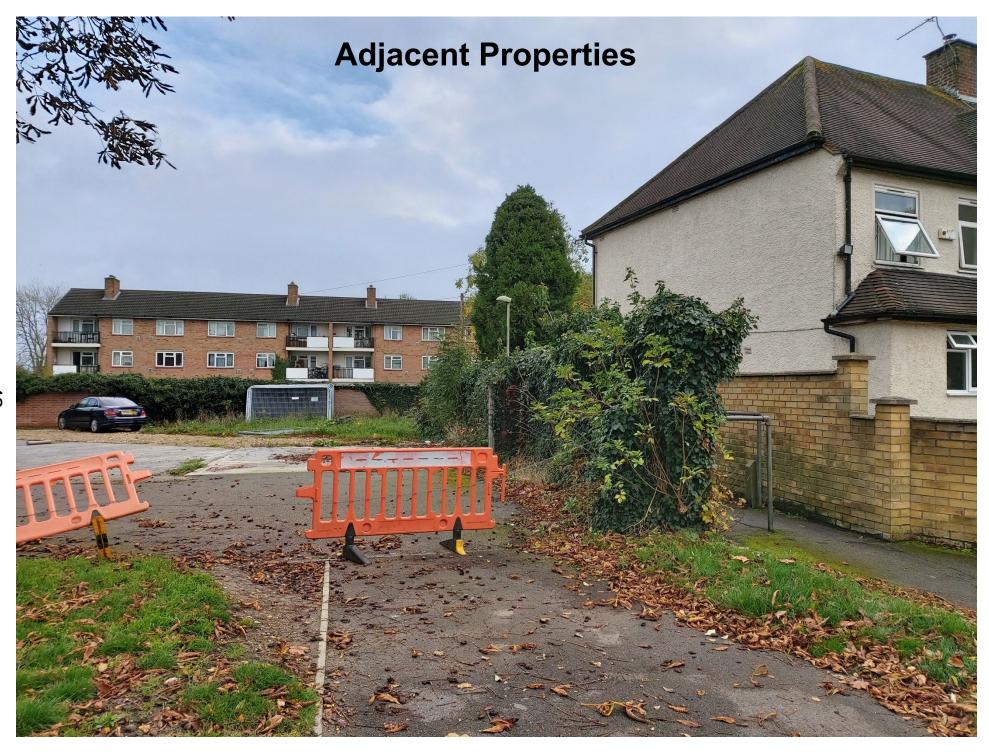

22/02661/FUL

472-474 Banbury Road

21st March 2023



# **Site Location Plan**















## **Proposed Site Plan**



### **Existing and proposed site sections**



Existing Site Section 1:200



Proposed Site Section 1,200

| 1 2    | 4     |      |      | 10 | 29 |
|--------|-------|------|------|----|----|
| lane.  |       |      |      |    |    |
| @ love | SOUTH | rgHa | rdel | 10 |    |

|                | P1:      | 07/11/9099            | Flanning Issue  |
|----------------|----------|-----------------------|-----------------|
|                | 479-474  | Rankury food          | Date: 03/10/93  |
| and the second | 1        |                       | 380%: 1:000A1   |
| t-h            | Existing | defing a Proposed She | Status Flanning |
| E-11           | Sections |                       | brawn: Hb       |
| architects     | 202201   | 0-A-4-10-70E          | S