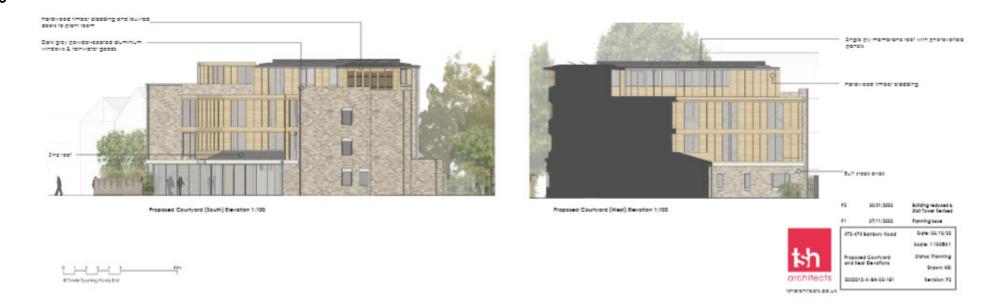

#### Proposed rear and courtyard elevations

Proposed Rear (East) Elevation 1:100