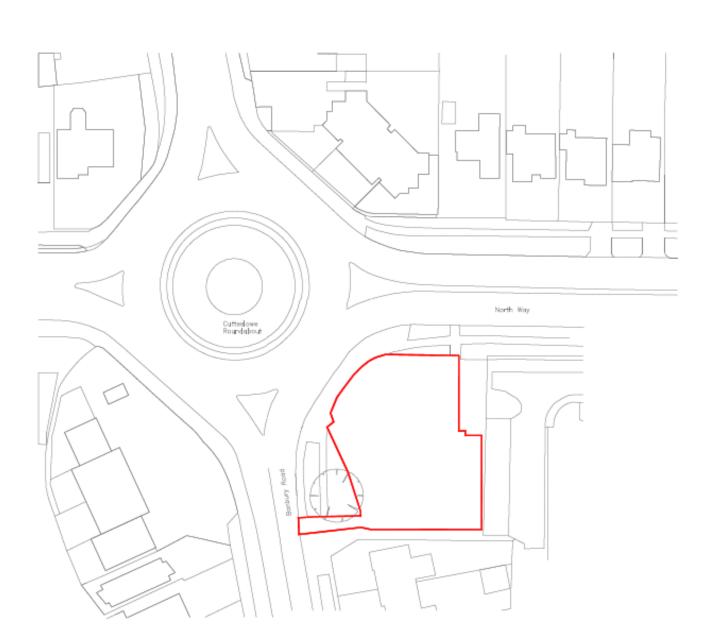

22/02661/FUL

472-474 Banbury Road

21st March 2023



# **Site Location Plan**















## **Proposed Site Plan**



### **Existing and proposed site sections**



Existing Site Section 1:200



Proposed Site Section 1,200

| 1 2    | 4     |      |      | 10 | 29 |
|--------|-------|------|------|----|----|
| lane.  |       |      |      |    |    |
| @ love | SOUTH | rgHa | rdel | 10 |    |

|                | P1:      | 07/11/9099            | Flanning Issue  |
|----------------|----------|-----------------------|-----------------|
|                | 479-474  | Rankury food          | Date: 03/10/93  |
| and the second | 1        |                       | 380%: 1:000A1   |
| t-h            | Existing | defing a Proposed She | Status Flanning |
| E-11           | Sections |                       | brawn: Hb       |
| architects     | 202201   | 0-A-4-10-70E