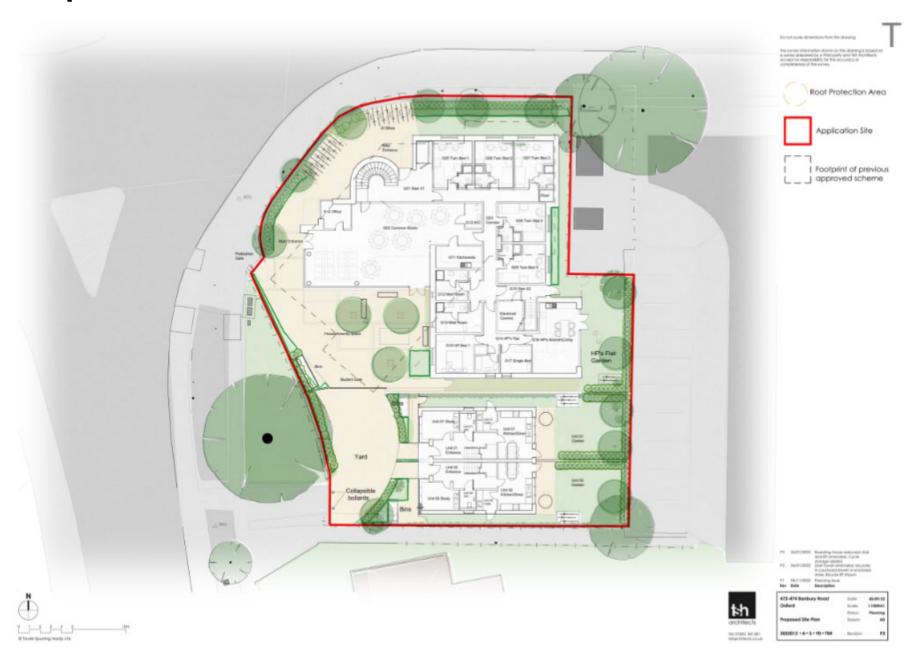

22/02661/FUL

472-474 Banbury Road

21st March 2023



# **Site Location Plan**















## **Proposed Site Plan**



### **Existing and proposed site sections**



Existing Site Section 1:200



Proposed Site Section 1,200

| 1 2    | 4     |      |      | 10 | 29 |
|--------|-------|------|------|----|----|
| lane.  |       |      |      |    |    |
| @ love | SOUTH | rgHa | rdel | 10 |    |

|                | P1:      | 07/11/9099            | Flanning Issue  |
|----------------|----------|-----------------------|-----------------|
|                | 479-474  | Rankury food          | Date: 03/10/93  |
| and the second | 1        |                       | 380%: 1:000A1   |
| t-h            | Existing | defing a Proposed She | Status Flanning |
| E-11           | Sections |                       | brawn: Hb       |
| architects     | 202201   | 0-A-4-10-70E          | Swilder: F1     |
| 100000000000