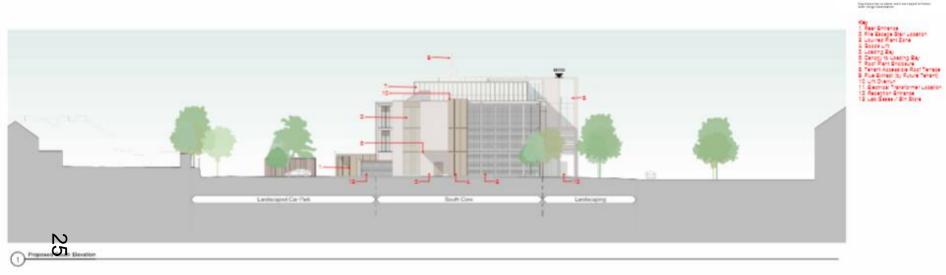

An alternation and and an alternation of the

Koy 1. Rear Entrance 3. Rear Entrance 3. Rear Entrance 4. Rear Entrance 5. Rear Tamas 6. Un Departure 7. Blockware Roof with PV Cate

A 1:200

- 00 10.00 the second Sec. Of Str. S -P/S Autom 1/14/2 Real and the same in the same 44 BARG'S \* 101 2424 Ρ & along + az + 20 + 22 + im + a + ann