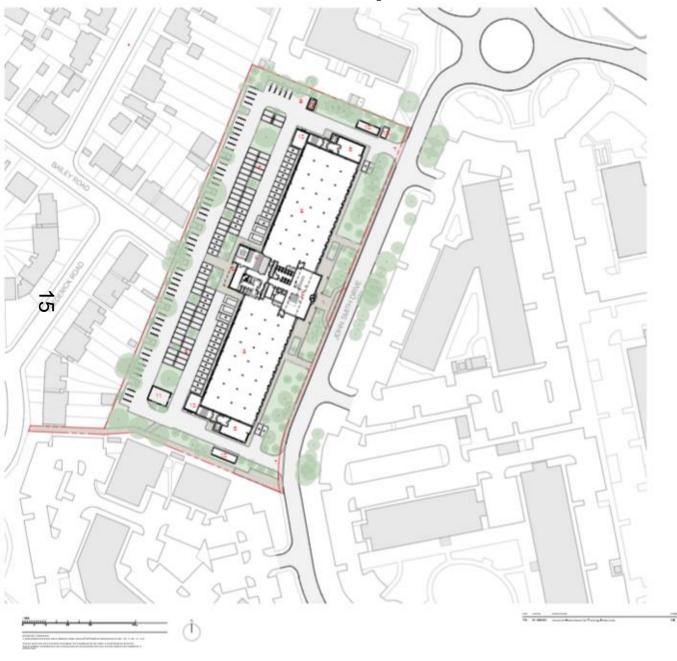

#### **Proposed Site Plan**

A second state of the second state of

CENERAL NOTES

| - | And Bart 198 Street        | No. in Summer Rep. Prop. 1 |           | 10.00 |   | S |  |
|---|----------------------------|----------------------------|-----------|-------|---|---|--|
|   | the American Street Street |                            |           |       |   |   |  |
|   | 810 - 10 - 10 - 10         | 1.001.007.000              | 10<br>76: | **    | 8 | P |  |
|   | terms strates and the      | N 70 100                   |           |       |   |   |  |