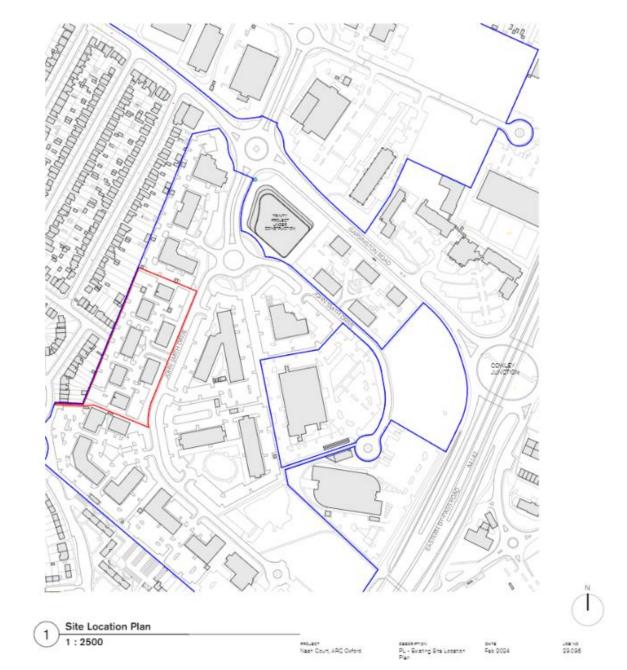

# Oxford City Planning Committee Presentation

24/00335/FUL

a Nash Court, plot 4200, ARC Oxford

21st May 2024





#### **Site Location Plan**



#### **Proposed Site Plan**



A second state of the second state of

CENERAL NOTES

| - | And Bart 198 Street        | No. in Summer Rep. Prop. 1 |           | 10.00 |   | S |  |
|---|----------------------------|----------------------------|-----------|-------|---|---|--|
|   | the American Street Street |                            |           |       |   |   |  |
|   | 810 - 10 - 10 - 10         | 1.001.007.000              | 10<br>76: | **    | 8 | P |  |
|   | terms strates and the      | N 70 100                   |           |       |   |   |  |

## **Existing entrance to Nash Court**

16

-

Relationship between existing office buildings and dwellings fronting Frederick Road

Distance between existing office buildings and dwellings fronting Bailey Road. Blank side elevation of n