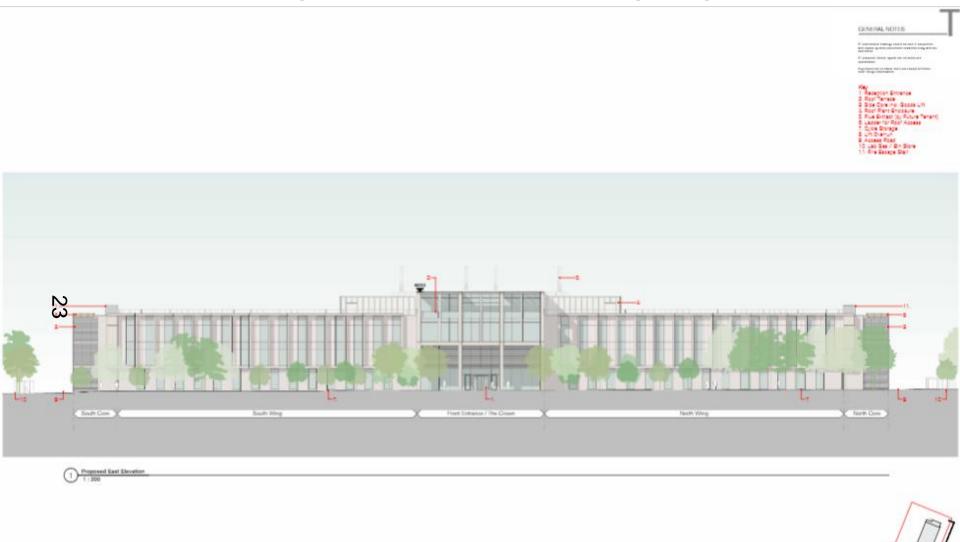

## **Proposed front elevation (east)**

| To base southerness furtherness |  | * | Test Read of Read         | The second second | 7-101 100 |   |  |   | S |
|---------------------------------|--|---|---------------------------|-------------------|-----------|---|--|---|---|
|                                 |  |   | 1999 - Canada Annas Annas |                   |           |   |  |   |   |
|                                 |  |   | AND 7 30 1 30 1 10        |                   |           | - |  | & | P |
|                                 |  |   | law week as on            | AL 14             |           |   |  |   |   |