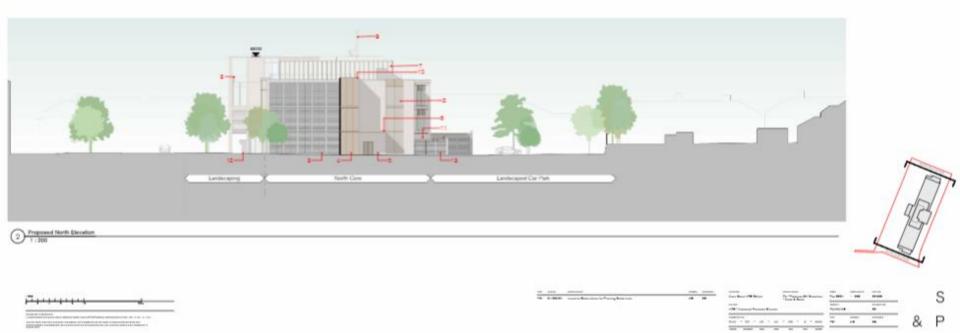

## **Proposed front elevation (east)**

| To base southerness furtherness |  | * | Test Read of Read         | The second second | 7-101 100 |   |  |   | S |
|---------------------------------|--|---|---------------------------|-------------------|-----------|---|--|---|---|
|                                 |  |   | 1999 - Canada Annas Annas |                   |           |   |  |   |   |
|                                 |  |   | AND 7 30 1 30 1 10        |                   |           | - |  | & | P |
|                                 |  |   | law week as on            | AL 14             |           |   |  |   |   |

## **Proposed rear elevation (west)**

### **Proposed side elevations**

CENDIAL NOTES