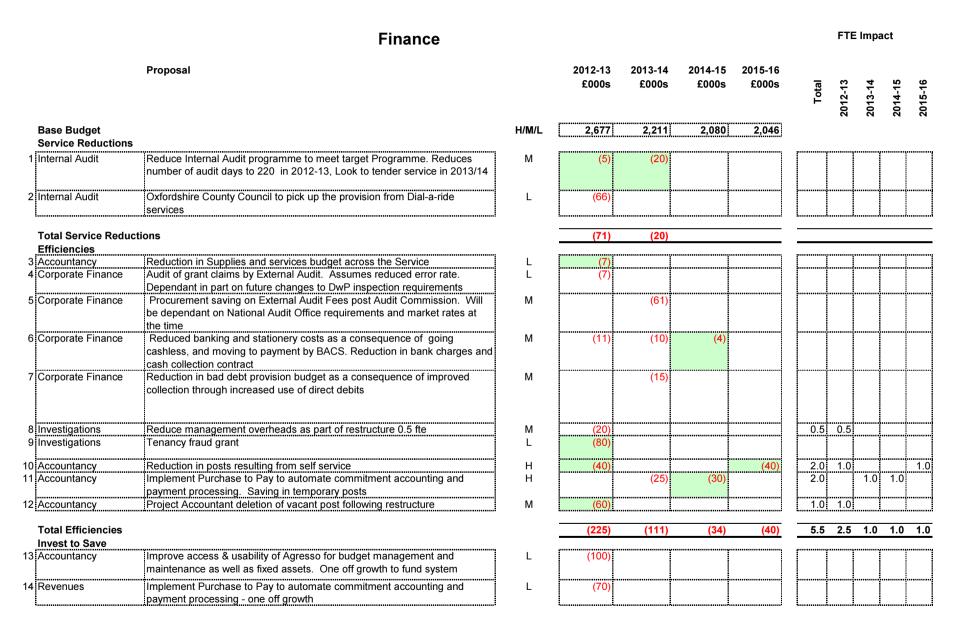

## Appendix 3

| Finance               |                  |                  |                  |                  |       |         | FTE Impact |         |         |  |
|-----------------------|------------------|------------------|------------------|------------------|-------|---------|------------|---------|---------|--|
| Proposal              | 2012-13<br>£000s | 2013-14<br>£000s | 2014-15<br>£000s | 2015-16<br>£000s | Total | 2012-13 | 2013-14    | 2014-15 | 2015-16 |  |
| Total Invest to Save  | (170)            |                  |                  |                  |       |         |            |         |         |  |
| Total Finance Savings | (466)            | (131)            | (34)             | (40)             | 5.5   | 2.5     | 1.0        | 1.0     | 1.0     |  |
| Proposed Budget       | 2,211            | 2,080            | 2,046            | 2,006            |       |         |            |         |         |  |
| New Savings Proposed  |                  |                  |                  |                  |       |         |            |         |         |  |