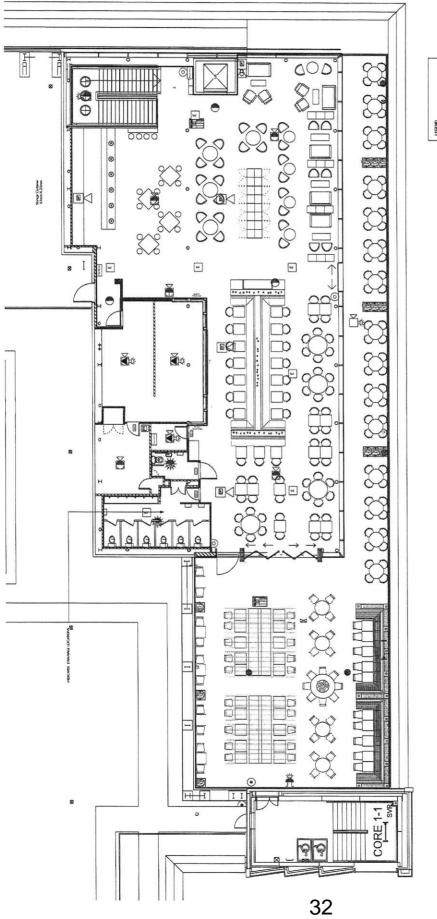

| Continued from previous page                                                              |                                                                                                                                                                                                                                                                                                            |
|-------------------------------------------------------------------------------------------|------------------------------------------------------------------------------------------------------------------------------------------------------------------------------------------------------------------------------------------------------------------------------------------------------------|
| Limited                                                                                   |                                                                                                                                                                                                                                                                                                            |
|                                                                                           |                                                                                                                                                                                                                                                                                                            |
| Address                                                                                   |                                                                                                                                                                                                                                                                                                            |
| Building number or name                                                                   | Union, 88-90                                                                                                                                                                                                                                                                                               |
| Street                                                                                    | George Street                                                                                                                                                                                                                                                                                              |
| District                                                                                  |                                                                                                                                                                                                                                                                                                            |
| City or town                                                                              |                                                                                                                                                                                                                                                                                                            |
| County or administrative area                                                             | London                                                                                                                                                                                                                                                                                                     |
| Postcode                                                                                  | W1U 8PA                                                                                                                                                                                                                                                                                                    |
| Country                                                                                   | United Kingdom                                                                                                                                                                                                                                                                                             |
| Contact Details                                                                           |                                                                                                                                                                                                                                                                                                            |
| E-mail                                                                                    | sarah.wallsgrove@blakemorgan.co.uk                                                                                                                                                                                                                                                                         |
| Telephone number                                                                          | 02380 857213                                                                                                                                                                                                                                                                                               |
| Other telephone number                                                                    |                                                                                                                                                                                                                                                                                                            |
| * Date of birth                                                                           | dd mm yyyy                                                                                                                                                                                                                                                                                                 |
| * Nationality                                                                             | Documents that demonstrate entitlement to workin the UK                                                                                                                                                                                                                                                    |
|                                                                                           | Add another applicant                                                                                                                                                                                                                                                                                      |
| Section 5 of 21                                                                           |                                                                                                                                                                                                                                                                                                            |
| OPERATING SCHEDULE                                                                        |                                                                                                                                                                                                                                                                                                            |
| When do you want the premises licence to start?                                           | 26 / 09 / 2017<br>dd mm yyyy                                                                                                                                                                                                                                                                               |
| If you wish the licence to be valid only for a limited period, when do you want it to end | dd mm yyyy                                                                                                                                                                                                                                                                                                 |
| Provide a general description of                                                          | f the premises                                                                                                                                                                                                                                                                                             |
| licensing objectives. Where you                                                           | ses, its general situation and layout and any other information which could be relevant to the<br>ur application includes off-supplies of alcohol and you intend to provide a place for<br>olies you must include a description of where the place will be and its proximity to the                        |
| the ground floor (with external                                                           | ver various floors with "off" sales throughout the retail areas and "on" sales in: the cafe on seating area);The Place to Eat (First Floor); the Partners Dining room (Basement) for Partners and the restaurant on the roof (with external seating area and with separate access at times John Lewis PLC. |

| Continued from previous                                                                             |                      |                  |       |                                                                                 |
|-----------------------------------------------------------------------------------------------------|----------------------|------------------|-------|---------------------------------------------------------------------------------|
| This application relates thave a "shadow licence"                                                   |                      |                  |       | d by the applicant. John Lewis will therefore that space.                       |
| If 5,000 or more people expected to attend the premises at any one tim state the number expecattend | ie,                  |                  |       |                                                                                 |
| Section 6 of 21                                                                                     |                      |                  |       |                                                                                 |
| PROVISION OF PLAYS                                                                                  |                      |                  |       |                                                                                 |
| See guidance on regula                                                                              |                      |                  |       |                                                                                 |
| Will you be providing pl                                                                            | lays?                |                  |       |                                                                                 |
| C Yes                                                                                               | <ul><li>No</li></ul> |                  |       |                                                                                 |
| Section 7 of 21                                                                                     |                      |                  |       |                                                                                 |
| PROVISION OF FILMS                                                                                  |                      |                  |       |                                                                                 |
| See guidance on regula                                                                              |                      |                  |       |                                                                                 |
| Will you be providing fil                                                                           | lms?                 |                  |       |                                                                                 |
| Yes                                                                                                 | C No                 |                  |       |                                                                                 |
| Standard Days And Tir                                                                               | mings                |                  |       |                                                                                 |
| MONDAY                                                                                              |                      |                  |       | Cive timin as in 24 hours alock                                                 |
|                                                                                                     | Start 08:00          | End              | 00:30 | Give timings in 24 hour clock. (e.g., 16:00) and only give details for the days |
|                                                                                                     | Start                | End              |       | of the week when you intend the premises                                        |
|                                                                                                     | Start                | Liid             |       | to be used for the activity.                                                    |
| TUESDAY                                                                                             |                      | 1000 to 100      |       |                                                                                 |
|                                                                                                     | Start 08:00          | End              | 00:30 |                                                                                 |
|                                                                                                     | Start                | End              |       |                                                                                 |
| WEDNESDAY                                                                                           |                      |                  |       |                                                                                 |
|                                                                                                     | Start 08:00          | End              | 00:30 |                                                                                 |
|                                                                                                     | Start                | End              |       |                                                                                 |
| THURSDAY                                                                                            |                      |                  |       |                                                                                 |
| THURSDAY                                                                                            |                      | l seed with      |       |                                                                                 |
|                                                                                                     | Start 08:00          | End              | 00:30 |                                                                                 |
|                                                                                                     | Start                | End              |       |                                                                                 |
| FRIDAY                                                                                              |                      |                  |       |                                                                                 |
|                                                                                                     | Start 08:00          | End              | 01:00 |                                                                                 |
|                                                                                                     | Start                | End              |       |                                                                                 |
| SATURDAY                                                                                            |                      |                  |       |                                                                                 |
| SATURDAT                                                                                            | Ct 00 00             | F 1              | 01.00 |                                                                                 |
|                                                                                                     | Start 08:00          | End              | 01:00 |                                                                                 |
|                                                                                                     | Start                | End <sub>4</sub> |       |                                                                                 |